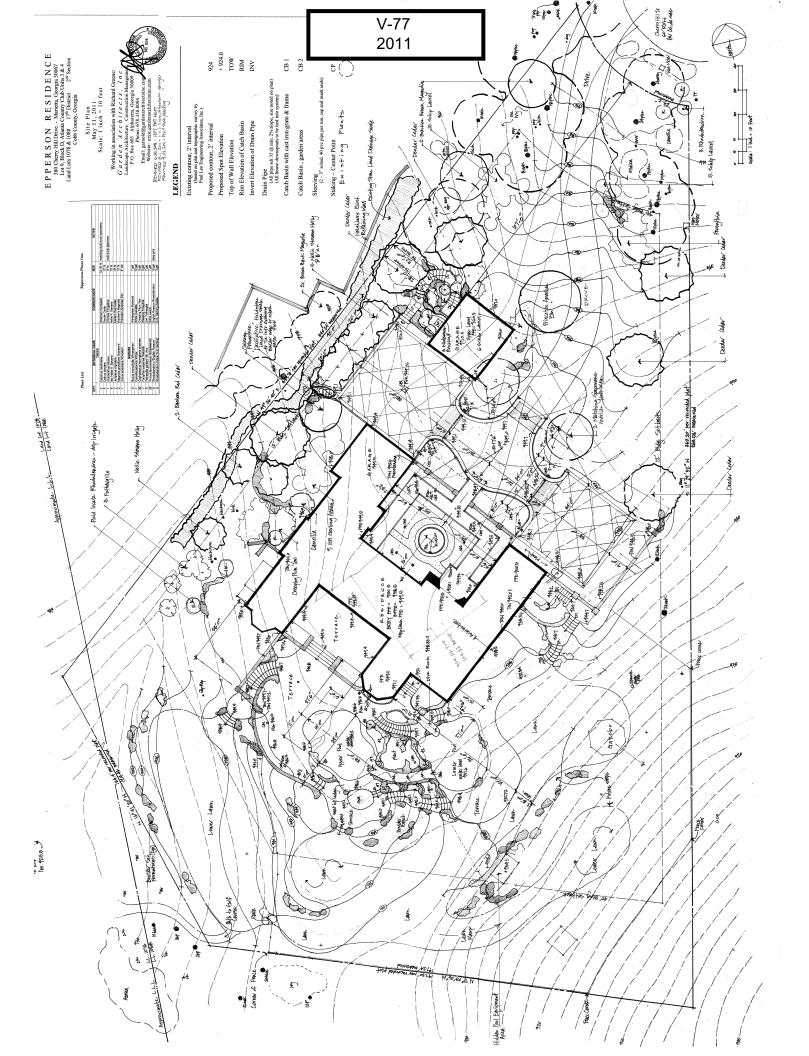

| APPLICANT:                                  | Tom Epperson |                | PETITION NO.:        | V-77       |
|---------------------------------------------|--------------|----------------|----------------------|------------|
| PHONE:                                      | 770-757-9672 |                | DATE OF HEARING:     | 10-12-11   |
| REPRESENTAT                                 | TIVE:        | Richard Greene | PRESENT ZONING:      | R-30       |
| PHONE:                                      |              | 678-414-7507   | LAND LOT(S):         | 1078, 1088 |
| PROPERTY LOCATION: On the south side of     |              |                | DISTRICT:            | 17         |
| Cherry Hill Drive, west of Pine Valley Road |              |                | SIZE OF TRACT:       | 1.5 acres  |
| (380 Cherry Hill Drive).                    |              |                | COMMISSION DISTRICT: | 2          |

**TYPE OF VARIANCE:** <u>1) Allow an accessory structure to the front of the primary structure; and 2) waive the setback for an accessory structure over 800 square feet (proposed 1,910 square-foot garage) from the required 100 feet to 31 feet adjacent to the western property line, and 69 feet adjacent to the eastern property line.</u>

## **COMMENTS**

**TRAFFIC:** This request will not have an adverse impact on traffic.

**DEVELOPMENT & INSPECTIONS:** If the variance is approved, all necessary permits and inspections will be required for the structure. If this variance request is approved, a subdivision plat revision must be recorded prior to the issuance of the certificate of occupancy showing all improvements on the lot and referencing the variance case in the standard plat revision note. The surveyor must submit the plat to the Site Plan Review Section, Community Development Agency for review and approval prior to recording. Call 770-528-2147.

**STORMWATER MANAGEMENT:** No apparent adverse stormwater impacts are anticipated. The proposed garage structure sits well below the road and adjacent house. All runoff drains to the golf course at the rear of the lot.