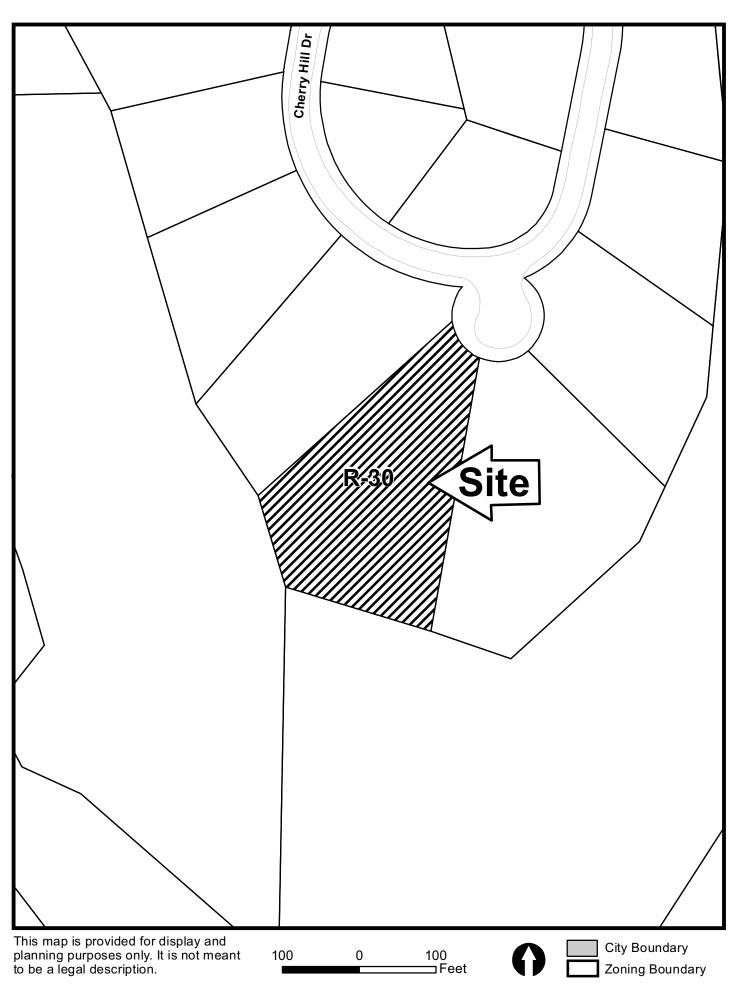

| APPLICANT:                                  | Tom Epperson |                | PETITION NO.:        | V-77       |
|---------------------------------------------|--------------|----------------|----------------------|------------|
| PHONE:                                      | 770-757-9672 |                | DATE OF HEARING:     | 10-12-11   |
| REPRESENTAT                                 | TIVE:        | Richard Greene | PRESENT ZONING:      | R-30       |
| PHONE:                                      |              | 678-414-7507   | LAND LOT(S):         | 1078, 1088 |
| PROPERTY LOCATION: On the south side of     |              |                | DISTRICT:            | 17         |
| Cherry Hill Drive, west of Pine Valley Road |              |                | SIZE OF TRACT:       | 1.5 acres  |
| (380 Cherry Hill Drive).                    |              |                | COMMISSION DISTRICT: | 2          |