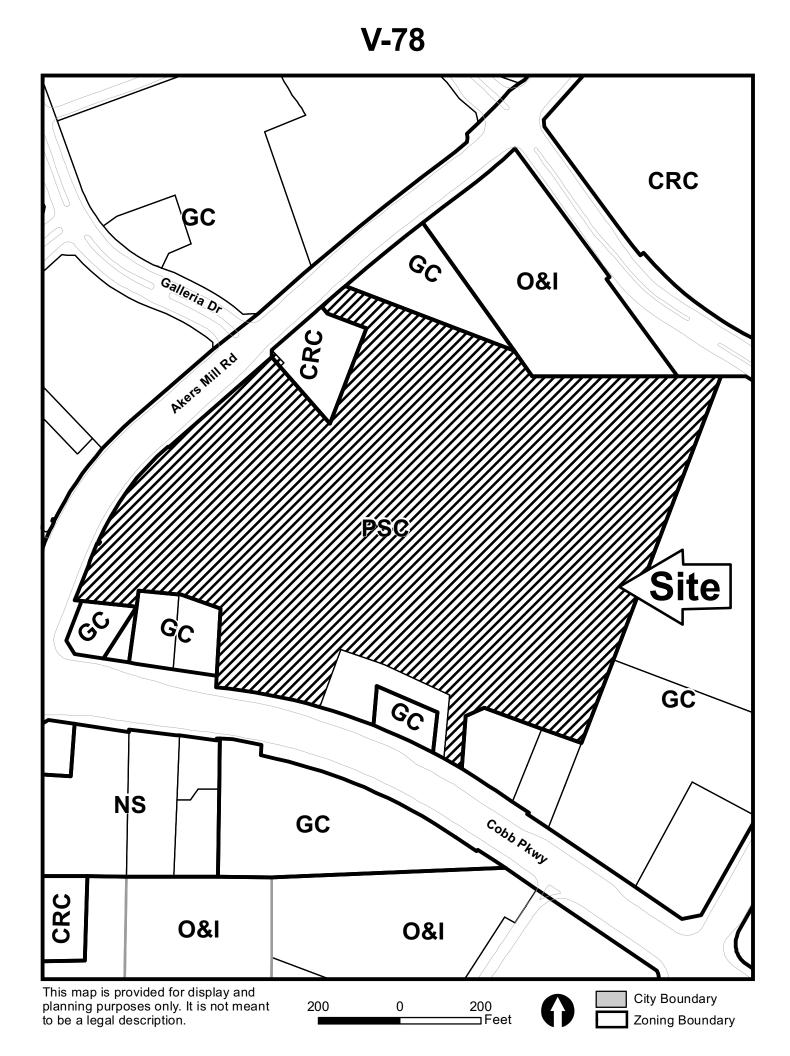

| <b>APPLICANT:</b>                                                                | Julian H. Falgons         | PETITION NO.:     | V-78                    |  |  |  |
|----------------------------------------------------------------------------------|---------------------------|-------------------|-------------------------|--|--|--|
| <b>PHONE:</b> 305-905-6936                                                       |                           | DATE OF HEARING:  | 10-12-11                |  |  |  |
| REPRESENTAT                                                                      | TIVE: Garvis L. Sams, Jr. | PRESENT ZONING:   | PSC                     |  |  |  |
| PHONE:                                                                           | 770-422-7016              | LAND LOT(S):      | 947, 948, 978, 979, 980 |  |  |  |
| PROPERTY LOCATION: On the north side of                                          |                           | DISTRICT:         | 17                      |  |  |  |
| Highway 41, east of Akers Mill Road                                              |                           | SIZE OF TRACT:    | 24.46 acres             |  |  |  |
| (2955 Cobb Parkway).                                                             |                           | COMMISSION DISTRI | CT: 2                   |  |  |  |
| TYPE OF VARIANCE: Waive the front setback from the required 100 feet to 50 feet. |                           |                   |                         |  |  |  |