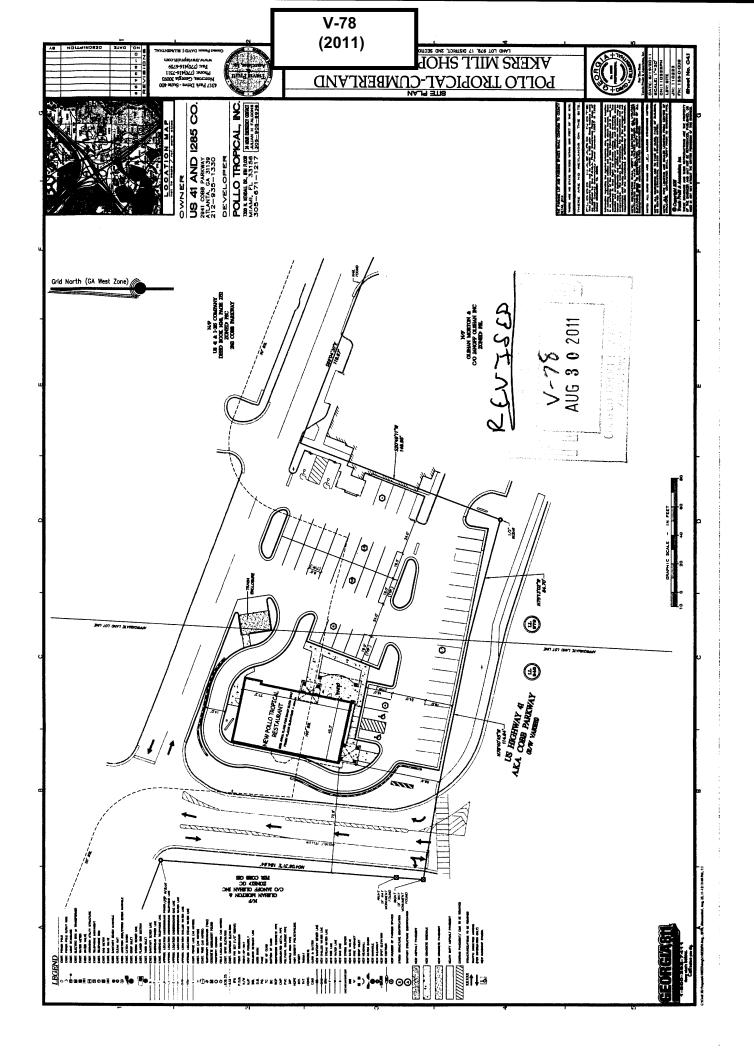

| <b>APPLICANT:</b>                                                                | Julian H. Falgons         | PETITION NO.:     | V-78                    |  |  |  |
|----------------------------------------------------------------------------------|---------------------------|-------------------|-------------------------|--|--|--|
| <b>PHONE:</b> 305-905-6936                                                       |                           | DATE OF HEARING:  | 10-12-11                |  |  |  |
| REPRESENTAT                                                                      | TIVE: Garvis L. Sams, Jr. | PRESENT ZONING:   | PSC                     |  |  |  |
| PHONE:                                                                           | 770-422-7016              | LAND LOT(S):      | 947, 948, 978, 979, 980 |  |  |  |
| PROPERTY LOCATION: On the north side of                                          |                           | DISTRICT:         | 17                      |  |  |  |
| Highway 41, east of Akers Mill Road                                              |                           | SIZE OF TRACT:    | 24.46 acres             |  |  |  |
| (2955 Cobb Parkway).                                                             |                           | COMMISSION DISTRI | CT: 2                   |  |  |  |
| TYPE OF VARIANCE: Waive the front setback from the required 100 feet to 50 feet. |                           |                   |                         |  |  |  |