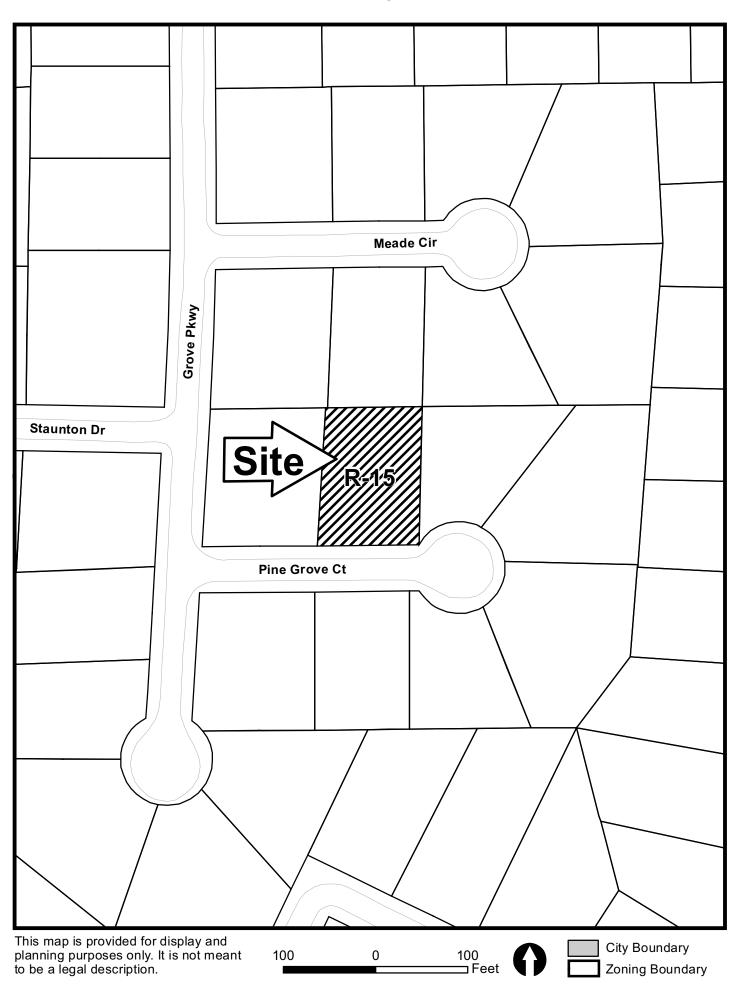

JOB # 45040

SUBDIVISION GROVEMEADE PHASE

WWW. frontlinesurveying.com

ZI \dwg 2009\45040.dwg, 2895 Pine Grove Ct, 8/10/2 PP 139518:55 RM, 6AB06/C01376 EFFECTIVE DATE: 12/16/08

LAND LOT 928

<u>гот</u> 10

| <b>APPLICANT:</b>                       | Fiona Harris            | PETITION NO.:        | V-75      |
|-----------------------------------------|-------------------------|----------------------|-----------|
| PHONE:                                  | 678-576-2933            | DATE OF HEARING:     | 10-12-11  |
| REPRESENTAT                             | TIVE: same              | PRESENT ZONING:      | R-15      |
| PHONE:                                  | same                    | LAND LOT(S):         | 928       |
| PROPERTY LOCATION: On the north side of |                         | DISTRICT:            | 17        |
| Pine Grove Court                        | , east of Grove Parkway | SIZE OF TRACT:       | 0.36 acre |
| (2895 Pine Grove                        | Court).                 | COMMISSION DISTRICT: | 2         |

### **dobb** dounty zoning

CURRENT ZONING: R - 15

FRONT SETBACK= 35'or40' SIDE SETBACK= 10' AJOR SIDE SETBACK= 25'or35' REAR SETBACK= 30'

**GRAPHIC SCALE** 

3595 Canton Road A-9, PMB 272 Marietta, GA 30066 Ph. (678) 355-9905 Fax (678) 355-9805

#### STREET **BUILDERS** EASY

LAND LOT 928, 17th DISTRICT COBB COUNTY, GEORGIA

2895 PINE GROVE CT 15.872 SQ FT 0.36 ACRES

VICINITY MAP (N.T.S.)