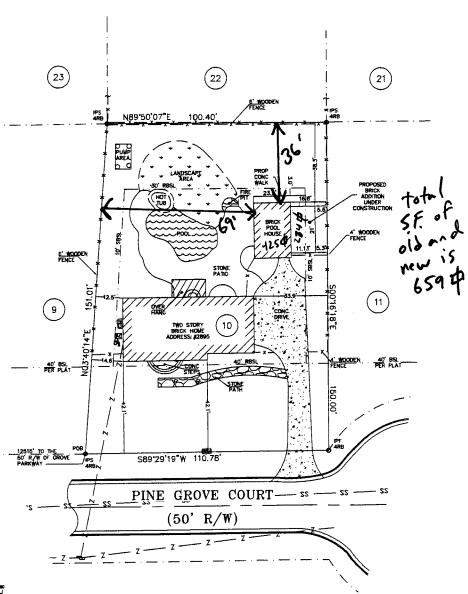

#### STREET **BUILDERS** EASY

LAND LOT 928, 17th DISTRICT COBB COUNTY, GEORGIA

2895 PINE GROVE CT 15.872 SQ FT 0.36 ACRES

VICINITY MAP (N.T.S.)

TYPE OF VARIANCE: Waive the setback for an accessory structure over 650 square feet (659 square-foot pool house) from the required 100 feet adjacent to any property line to 5 feet adjacent to the eastern property line, 36 feet adjacent to the north property line, and 69 feet adjacent to the west property line.