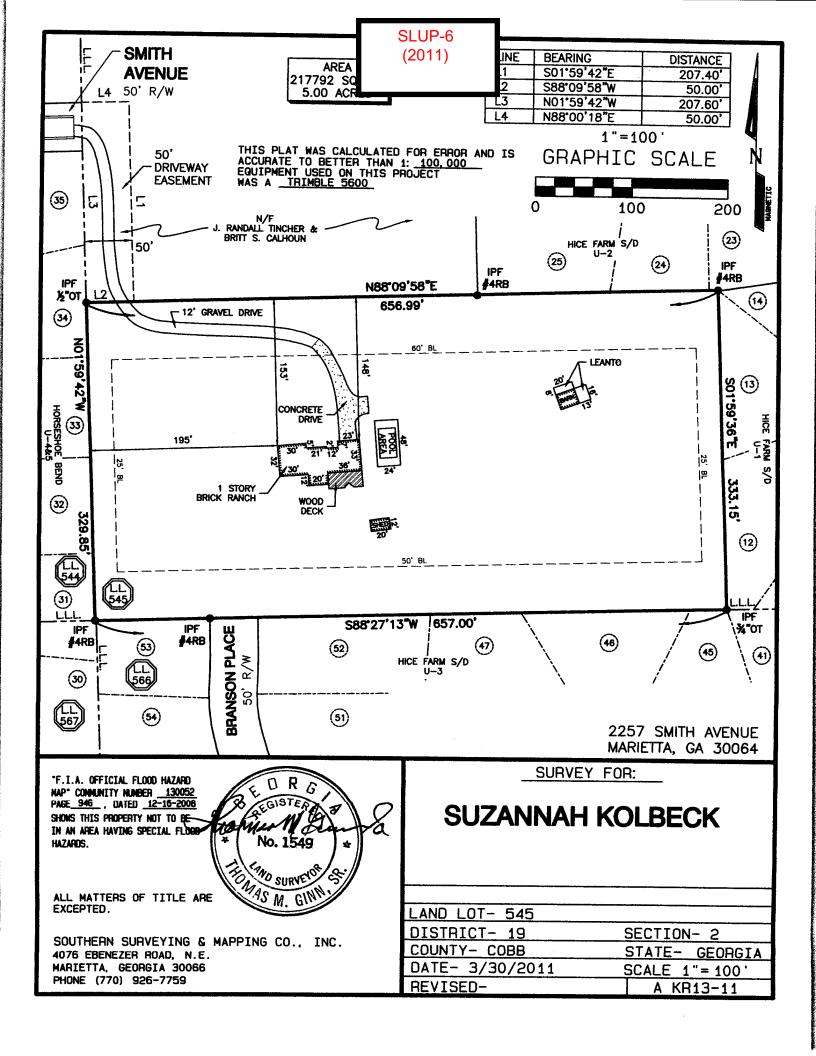

| APPLICANT: Ho        | oney Fern School                                                                                                                                                                                                                                                                                                                                                                                                                                                                                                                                                                                                                                                                                                                                                                                                                                                                                                                                                                                                                                                                                                                                                                                                                                                                                                                                                                                                                                                                                                                                                                                                                                                                                                                                                                                                                                                                                                                                                                                                                                                                                                               | PETITION NO:                          | SLUP-6                       |  |  |
|----------------------|--------------------------------------------------------------------------------------------------------------------------------------------------------------------------------------------------------------------------------------------------------------------------------------------------------------------------------------------------------------------------------------------------------------------------------------------------------------------------------------------------------------------------------------------------------------------------------------------------------------------------------------------------------------------------------------------------------------------------------------------------------------------------------------------------------------------------------------------------------------------------------------------------------------------------------------------------------------------------------------------------------------------------------------------------------------------------------------------------------------------------------------------------------------------------------------------------------------------------------------------------------------------------------------------------------------------------------------------------------------------------------------------------------------------------------------------------------------------------------------------------------------------------------------------------------------------------------------------------------------------------------------------------------------------------------------------------------------------------------------------------------------------------------------------------------------------------------------------------------------------------------------------------------------------------------------------------------------------------------------------------------------------------------------------------------------------------------------------------------------------------------|---------------------------------------|------------------------------|--|--|
| 40                   | 04-725-0603                                                                                                                                                                                                                                                                                                                                                                                                                                                                                                                                                                                                                                                                                                                                                                                                                                                                                                                                                                                                                                                                                                                                                                                                                                                                                                                                                                                                                                                                                                                                                                                                                                                                                                                                                                                                                                                                                                                                                                                                                                                                                                                    | HEARING DATE (PC):                    | <b>DATE (PC):</b> 09-08-2011 |  |  |
| REPRESENTATIV        | VE: Suzannah Kolbeck                                                                                                                                                                                                                                                                                                                                                                                                                                                                                                                                                                                                                                                                                                                                                                                                                                                                                                                                                                                                                                                                                                                                                                                                                                                                                                                                                                                                                                                                                                                                                                                                                                                                                                                                                                                                                                                                                                                                                                                                                                                                                                           | <b>HEARING DATE (BOC):</b> 09-20-2011 |                              |  |  |
|                      | 404-725-0603                                                                                                                                                                                                                                                                                                                                                                                                                                                                                                                                                                                                                                                                                                                                                                                                                                                                                                                                                                                                                                                                                                                                                                                                                                                                                                                                                                                                                                                                                                                                                                                                                                                                                                                                                                                                                                                                                                                                                                                                                                                                                                                   | PRESENT ZONING:                       | R-80                         |  |  |
| TITLEHOLDER:         | Suzannah Kolbeck                                                                                                                                                                                                                                                                                                                                                                                                                                                                                                                                                                                                                                                                                                                                                                                                                                                                                                                                                                                                                                                                                                                                                                                                                                                                                                                                                                                                                                                                                                                                                                                                                                                                                                                                                                                                                                                                                                                                                                                                                                                                                                               |                                       |                              |  |  |
|                      |                                                                                                                                                                                                                                                                                                                                                                                                                                                                                                                                                                                                                                                                                                                                                                                                                                                                                                                                                                                                                                                                                                                                                                                                                                                                                                                                                                                                                                                                                                                                                                                                                                                                                                                                                                                                                                                                                                                                                                                                                                                                                                                                | PROPOSED ZONING:                      | Special Land                 |  |  |
| PROPERTY LOCA        | ATION: Off of a private easement on the                                                                                                                                                                                                                                                                                                                                                                                                                                                                                                                                                                                                                                                                                                                                                                                                                                                                                                                                                                                                                                                                                                                                                                                                                                                                                                                                                                                                                                                                                                                                                                                                                                                                                                                                                                                                                                                                                                                                                                                                                                                                                        |                                       | Use Permit                   |  |  |
| southeast side of Sm | nithAvenue and on the north side of Branson                                                                                                                                                                                                                                                                                                                                                                                                                                                                                                                                                                                                                                                                                                                                                                                                                                                                                                                                                                                                                                                                                                                                                                                                                                                                                                                                                                                                                                                                                                                                                                                                                                                                                                                                                                                                                                                                                                                                                                                                                                                                                    | PROPOSED USE:                         | Private School               |  |  |
| Place                |                                                                                                                                                                                                                                                                                                                                                                                                                                                                                                                                                                                                                                                                                                                                                                                                                                                                                                                                                                                                                                                                                                                                                                                                                                                                                                                                                                                                                                                                                                                                                                                                                                                                                                                                                                                                                                                                                                                                                                                                                                                                                                                                |                                       | _                            |  |  |
| ACCESS TO PRO        | PERTY: Driveway from Smith Avenue                                                                                                                                                                                                                                                                                                                                                                                                                                                                                                                                                                                                                                                                                                                                                                                                                                                                                                                                                                                                                                                                                                                                                                                                                                                                                                                                                                                                                                                                                                                                                                                                                                                                                                                                                                                                                                                                                                                                                                                                                                                                                              | SIZE OF TRACT:                        | 5.0 acres                    |  |  |
|                      |                                                                                                                                                                                                                                                                                                                                                                                                                                                                                                                                                                                                                                                                                                                                                                                                                                                                                                                                                                                                                                                                                                                                                                                                                                                                                                                                                                                                                                                                                                                                                                                                                                                                                                                                                                                                                                                                                                                                                                                                                                                                                                                                | DISTRICT:                             | 19                           |  |  |
| PHYSICAL CHAR        | RACTERISTICS TO SITE: Existing house                                                                                                                                                                                                                                                                                                                                                                                                                                                                                                                                                                                                                                                                                                                                                                                                                                                                                                                                                                                                                                                                                                                                                                                                                                                                                                                                                                                                                                                                                                                                                                                                                                                                                                                                                                                                                                                                                                                                                                                                                                                                                           | LAND LOT(S):                          | 545                          |  |  |
|                      |                                                                                                                                                                                                                                                                                                                                                                                                                                                                                                                                                                                                                                                                                                                                                                                                                                                                                                                                                                                                                                                                                                                                                                                                                                                                                                                                                                                                                                                                                                                                                                                                                                                                                                                                                                                                                                                                                                                                                                                                                                                                                                                                | PARCEL(S):                            | 4                            |  |  |
|                      |                                                                                                                                                                                                                                                                                                                                                                                                                                                                                                                                                                                                                                                                                                                                                                                                                                                                                                                                                                                                                                                                                                                                                                                                                                                                                                                                                                                                                                                                                                                                                                                                                                                                                                                                                                                                                                                                                                                                                                                                                                                                                                                                | TAXES: PAID X                         | DUE                          |  |  |
|                      | GEMAN I D 'I D 'I I'                                                                                                                                                                                                                                                                                                                                                                                                                                                                                                                                                                                                                                                                                                                                                                                                                                                                                                                                                                                                                                                                                                                                                                                                                                                                                                                                                                                                                                                                                                                                                                                                                                                                                                                                                                                                                                                                                                                                                                                                                                                                                                           | COMMISSION DISTRIC                    | CT: 4                        |  |  |
| FUTURE LAND U        | SE MAP: Low Density Residential                                                                                                                                                                                                                                                                                                                                                                                                                                                                                                                                                                                                                                                                                                                                                                                                                                                                                                                                                                                                                                                                                                                                                                                                                                                                                                                                                                                                                                                                                                                                                                                                                                                                                                                                                                                                                                                                                                                                                                                                                                                                                                |                                       |                              |  |  |
| CONTIGUOUS ZO        | ONING/DEVELOPMENT                                                                                                                                                                                                                                                                                                                                                                                                                                                                                                                                                                                                                                                                                                                                                                                                                                                                                                                                                                                                                                                                                                                                                                                                                                                                                                                                                                                                                                                                                                                                                                                                                                                                                                                                                                                                                                                                                                                                                                                                                                                                                                              |                                       |                              |  |  |
| NORTH:               | R-80/ single-family house                                                                                                                                                                                                                                                                                                                                                                                                                                                                                                                                                                                                                                                                                                                                                                                                                                                                                                                                                                                                                                                                                                                                                                                                                                                                                                                                                                                                                                                                                                                                                                                                                                                                                                                                                                                                                                                                                                                                                                                                                                                                                                      |                                       |                              |  |  |
| SOUTH:               | RA-4/ Hice Farm                                                                                                                                                                                                                                                                                                                                                                                                                                                                                                                                                                                                                                                                                                                                                                                                                                                                                                                                                                                                                                                                                                                                                                                                                                                                                                                                                                                                                                                                                                                                                                                                                                                                                                                                                                                                                                                                                                                                                                                                                                                                                                                |                                       |                              |  |  |
| EAST:                | RA-4/ Hice Farm                                                                                                                                                                                                                                                                                                                                                                                                                                                                                                                                                                                                                                                                                                                                                                                                                                                                                                                                                                                                                                                                                                                                                                                                                                                                                                                                                                                                                                                                                                                                                                                                                                                                                                                                                                                                                                                                                                                                                                                                                                                                                                                |                                       |                              |  |  |
| WEST:                | R-15/ Horseshoe Bend                                                                                                                                                                                                                                                                                                                                                                                                                                                                                                                                                                                                                                                                                                                                                                                                                                                                                                                                                                                                                                                                                                                                                                                                                                                                                                                                                                                                                                                                                                                                                                                                                                                                                                                                                                                                                                                                                                                                                                                                                                                                                                           |                                       |                              |  |  |
|                      |                                                                                                                                                                                                                                                                                                                                                                                                                                                                                                                                                                                                                                                                                                                                                                                                                                                                                                                                                                                                                                                                                                                                                                                                                                                                                                                                                                                                                                                                                                                                                                                                                                                                                                                                                                                                                                                                                                                                                                                                                                                                                                                                |                                       |                              |  |  |
| OPPOSITION: NO       | O. OPPOSEDPETITION NO:SPO                                                                                                                                                                                                                                                                                                                                                                                                                                                                                                                                                                                                                                                                                                                                                                                                                                                                                                                                                                                                                                                                                                                                                                                                                                                                                                                                                                                                                                                                                                                                                                                                                                                                                                                                                                                                                                                                                                                                                                                                                                                                                                      | KESMAN                                |                              |  |  |
|                      |                                                                                                                                                                                                                                                                                                                                                                                                                                                                                                                                                                                                                                                                                                                                                                                                                                                                                                                                                                                                                                                                                                                                                                                                                                                                                                                                                                                                                                                                                                                                                                                                                                                                                                                                                                                                                                                                                                                                                                                                                                                                                                                                |                                       |                              |  |  |
| PLANNING COM         | MISSION RECOMMENDATION                                                                                                                                                                                                                                                                                                                                                                                                                                                                                                                                                                                                                                                                                                                                                                                                                                                                                                                                                                                                                                                                                                                                                                                                                                                                                                                                                                                                                                                                                                                                                                                                                                                                                                                                                                                                                                                                                                                                                                                                                                                                                                         |                                       |                              |  |  |
| APPROVED             | MOTION BY                                                                                                                                                                                                                                                                                                                                                                                                                                                                                                                                                                                                                                                                                                                                                                                                                                                                                                                                                                                                                                                                                                                                                                                                                                                                                                                                                                                                                                                                                                                                                                                                                                                                                                                                                                                                                                                                                                                                                                                                                                                                                                                      | 5                                     |                              |  |  |
| REJECTED             | _SECONDED                                                                                                                                                                                                                                                                                                                                                                                                                                                                                                                                                                                                                                                                                                                                                                                                                                                                                                                                                                                                                                                                                                                                                                                                                                                                                                                                                                                                                                                                                                                                                                                                                                                                                                                                                                                                                                                                                                                                                                                                                                                                                                                      | Shiph Dr                              | Bankstore D                  |  |  |
| HELD                 | _CARRIED                                                                                                                                                                                                                                                                                                                                                                                                                                                                                                                                                                                                                                                                                                                                                                                                                                                                                                                                                                                                                                                                                                                                                                                                                                                                                                                                                                                                                                                                                                                                                                                                                                                                                                                                                                                                                                                                                                                                                                                                                                                                                                                       |                                       | R-20                         |  |  |
|                      | The state of the s | Luther Ter                            |                              |  |  |
| <b>BOARD OF COM</b>  | MISSIONERS DECISION                                                                                                                                                                                                                                                                                                                                                                                                                                                                                                                                                                                                                                                                                                                                                                                                                                                                                                                                                                                                                                                                                                                                                                                                                                                                                                                                                                                                                                                                                                                                                                                                                                                                                                                                                                                                                                                                                                                                                                                                                                                                                                            |                                       |                              |  |  |
| APPROVED             | MOTION BY Signature Street                                                                                                                                                                                                                                                                                                                                                                                                                                                                                                                                                                                                                                                                                                                                                                                                                                                                                                                                                                                                                                                                                                                                                                                                                                                                                                                                                                                                                                                                                                                                                                                                                                                                                                                                                                                                                                                                                                                                                                                                                                                                                                     | TE.                                   |                              |  |  |
|                      | SECONDED_                                                                                                                                                                                                                                                                                                                                                                                                                                                                                                                                                                                                                                                                                                                                                                                                                                                                                                                                                                                                                                                                                                                                                                                                                                                                                                                                                                                                                                                                                                                                                                                                                                                                                                                                                                                                                                                                                                                                                                                                                                                                                                                      |                                       | RA4                          |  |  |
|                      | CARRIED                                                                                                                                                                                                                                                                                                                                                                                                                                                                                                                                                                                                                                                                                                                                                                                                                                                                                                                                                                                                                                                                                                                                                                                                                                                                                                                                                                                                                                                                                                                                                                                                                                                                                                                                                                                                                                                                                                                                                                                                                                                                                                                        | TANA MA                               | 7                            |  |  |
| STIPULATIONS:        |                                                                                                                                                                                                                                                                                                                                                                                                                                                                                                                                                                                                                                                                                                                                                                                                                                                                                                                                                                                                                                                                                                                                                                                                                                                                                                                                                                                                                                                                                                                                                                                                                                                                                                                                                                                                                                                                                                                                                                                                                                                                                                                                | Bassis P.                             | R-20                         |  |  |
|                      | THE                                                                                                                                                                                                                                                                                                                                                                                                                                                                                                                                                                                                                                                                                                                                                                                                                                                                                                                                                                                                                                                                                                                                                                                                                                                                                                                                                                                                                                                                                                                                                                                                                                                                                                                                                                                                                                                                                                                                                                                                                                                                                                                            | 000                                   |                              |  |  |
|                      | Tours The state of | Curril Mil                            |                              |  |  |
|                      |                                                                                                                                                                                                                                                                                                                                                                                                                                                                                                                                                                                                                                                                                                                                                                                                                                                                                                                                                                                                                                                                                                                                                                                                                                                                                                                                                                                                                                                                                                                                                                                                                                                                                                                                                                                                                                                                                                                                                                                                                                                                                                                                |                                       | -                            |  |  |