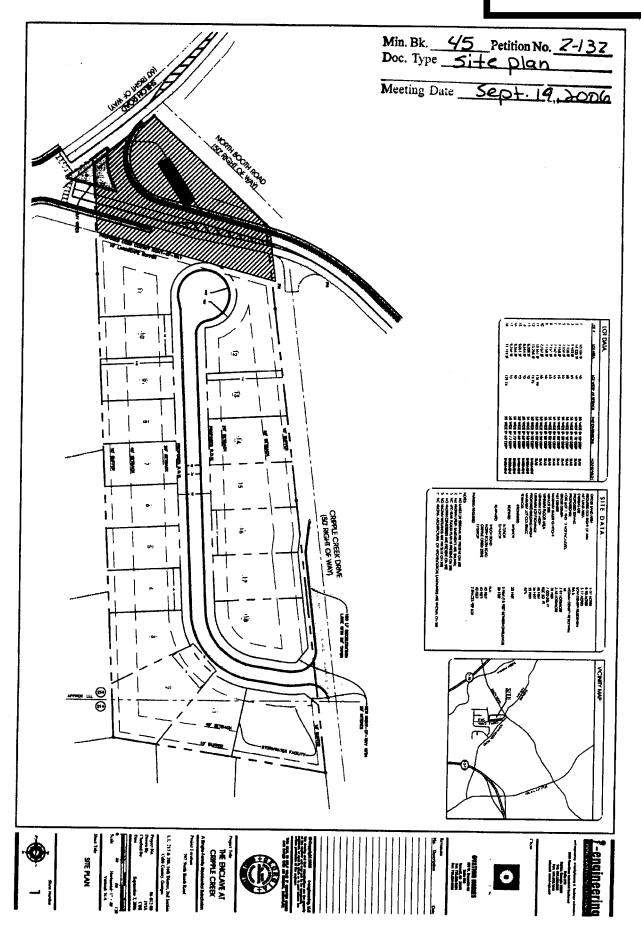

#### MINUTES OF ZONING HEARING COBB COUNTY BOARD OF COMMISSIONERS SEPTEMBER 19, 2006

Z-132 OVATION HOMES, LLC (Gregory J. and Karen R. Hulsey and Ruby D. Hamby, owners) requesting Rezoning from R-20 to RA-5 for the purpose of a Subdivision in Land Lot 217 of the 16<sup>th</sup> District. Located at the southwesterly intersection of Shiloh Road and North Booth Road and on the westerly side of Cripple Creek Drive, south of North Booth Road.

- site plan dated September 7, 2006, with District Commissioner to approve final site plan (copy attached and made a part of these minutes)
- letter of agreeable stipulations from Mr. James Balli dated September 13,
   2006 (copy attached and made a part of these minutes)
- mandatory homeowners association
- maximum ten percent (10%) rental clause to be included in covenants
- Bells Ferry Civic Organization representative(s) to be at available at Plan Review
- engineering to be completed prior to issuance of Land Disturbance Permits
- potential homeowners to be informed of the changes recommended by DOT staff
- Fire Department comments and recommendations
- Water and Sewer Division comments and recommendations
- Stormwater Management Division comments and recommendations
- Cobb DOT comments and recommendations
- owner/developer to enter into a Development Agreement pursuant to O.C.G.A. §36-71-13 for dedication of system improvements to mitigate traffic concerns

After discussing the Plan with the Applicant, I am attaching five (5) large and one (1) reduced size Site Plan. The Site Plan has been amended to lower the density to eighteen (18) homes as recommended by the Planning Commission. The revised stipulations keep the DOT provisions intact and further define the landscape buffer between the Site and any adjoining residential property.