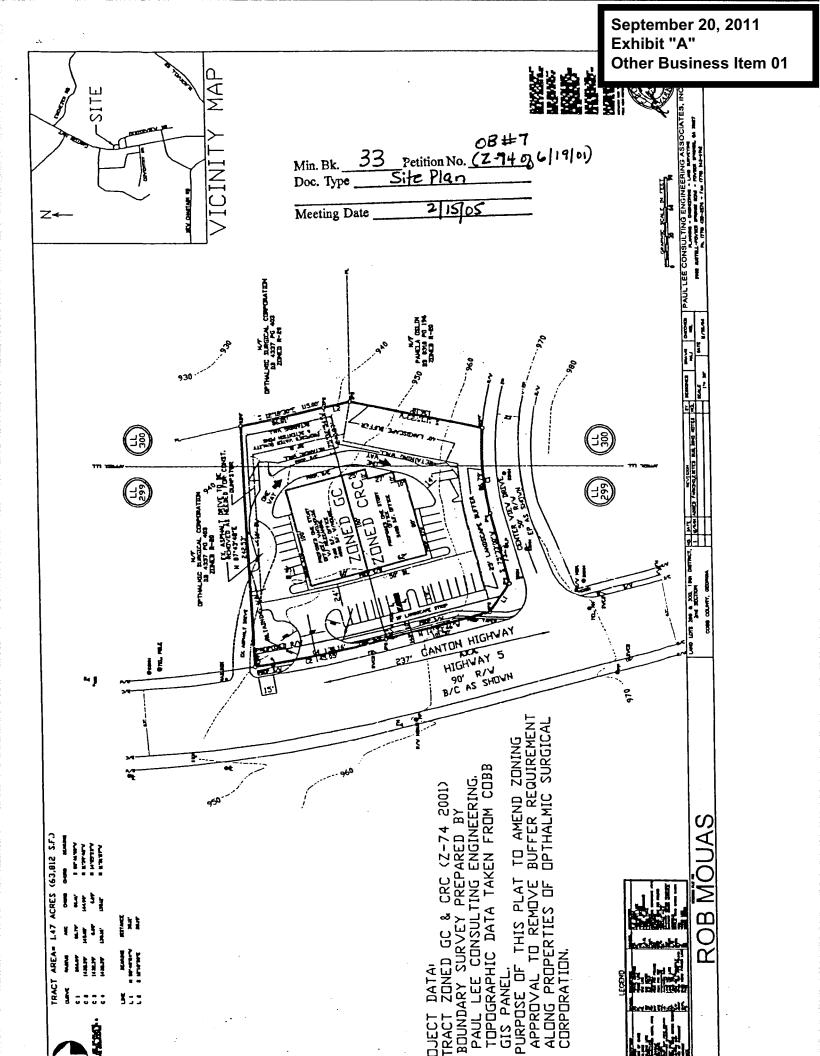

### **ATTACHMENTS**

Zoning stipulations (Exhibit A) Other Business Application (Exhibit B) Site plan (Exhibit C)

| PAGE <u>3</u> OF <u>7</u>     | APPLICATION NO.     | <u>Z-74</u>                                                 |
|-------------------------------|---------------------|-------------------------------------------------------------|
| ORIGINAL DATE OF APPLICATION: | 06-19-01            | September 20, 2011<br>Exhibit "A"<br>Other Business Item 01 |
| APPLICANTS NAME:              | ROBERT E. HIGHTOWER |                                                             |

- site plan last revised December 9, 2004 (copy attached and made a part of these minutes)
- allowance of one (1) one-story office building with 12,980 square feet
- deletion of requirement for a 40'foot buffer adjacent to Opthalmic Surgical COBB Corporation to allow for a driveway and detention pond
- letter from Ms. Pamela Oslin dated January 10, 2005 (copy attached and made a part of these minutes)
- all other previously approved conditions/stipulations to remain in full force and effect

VOTE: **ADOPTED** unanimously

3780 Centerview Dr. Marietta, GA 30066

January 10, 2005

Commissioner Tim Lee Cobb County Board of Commissioners 100 Cherokee Street Marietta, GA 30090

OBHT 33 Petition No. (2.74 og 6/19/01) Min. Bk. Doc. Type Letter from Ms. Hamela Oslin Meeting Date 2115105