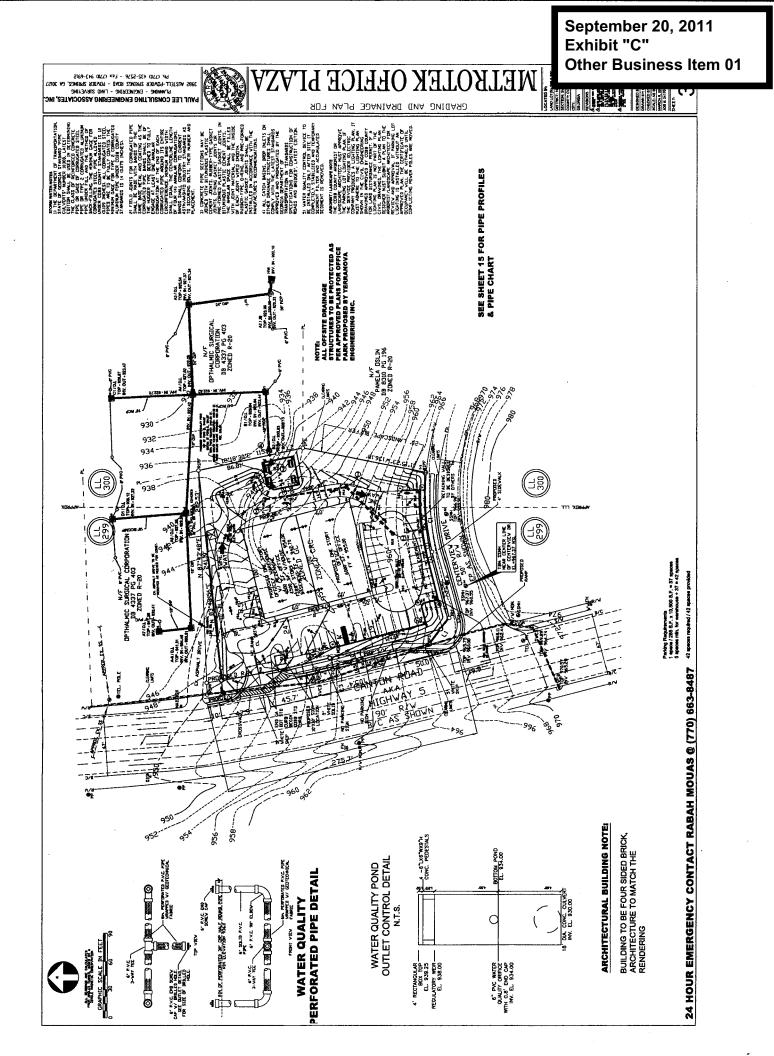

### **ATTACHMENTS**

Zoning stipulations (Exhibit A) Other Business Application (Exhibit B) Site plan (Exhibit C)

| PAGE <u>3</u> OF <u>7</u>     | APPLICATION NO.     | <u>Z-74</u>                                                 |
|-------------------------------|---------------------|-------------------------------------------------------------|
| ORIGINAL DATE OF APPLICATION: | 06-19-01            | September 20, 2011<br>Exhibit "A"<br>Other Business Item 01 |
| APPLICANTS NAME:              | ROBERT E. HIGHTOWER |                                                             |

- site plan last revised December 9, 2004 (copy attached and made a part of these minutes)
- allowance of one (1) one-story office building with 12,980 square feet
- deletion of requirement for a 40'foot buffer adjacent to Opthalmic Surgical COBB Corporation to allow for a driveway and detention pond
- letter from Ms. Pamela Oslin dated January 10, 2005 (copy attached and made a part of these minutes)
- all other previously approved conditions/stipulations to remain in full force and effect