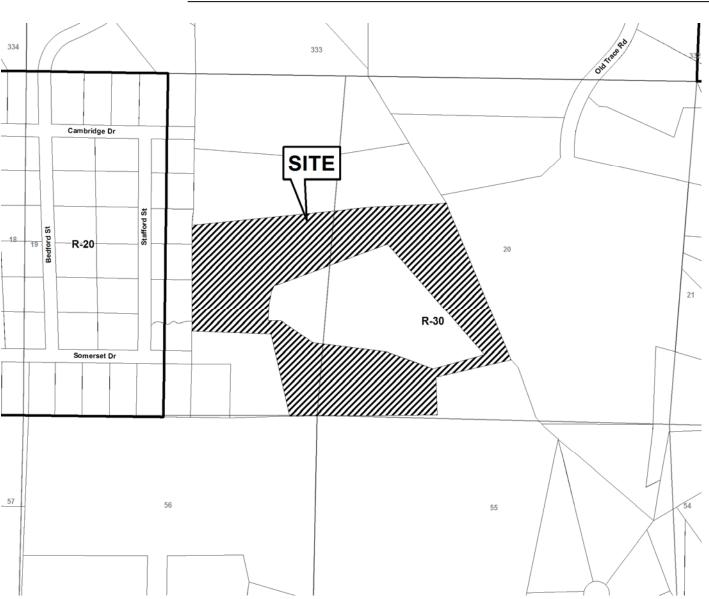

| <b>APPLICANT:</b> | Thomas D. Papelian and Laurie J. Papelian | PETITION NO.:        | V-62     |
|-------------------|-------------------------------------------|----------------------|----------|
| PHONE:            | 770-509-8624                              | DATE OF HEARING:     | 09-14-11 |
| REPRESENTA        | TIVE: Laurie J. Papelian                  | PRESENT ZONING:      | R-15     |
| PHONE:            | 678-427-7421                              | LAND LOT(S):         | 754      |
| PROPERTY L        | OCATION: On the east side of              | DISTRICT:            | 16       |
| Charrwood Trac    | e, east of Johnson Ferry Road             | SIZE OF TRACT:       | .37 acre |
| (4056 Charrwoo    | d Trace).                                 | COMMISSION DISTRICT: | 3        |

**TYPE OF VARIANCE:** Waive the height of a fence from the maximum allowable of 8 feet to 11 feet.

|                                                                                                                                | (type or print clearly)                                   | Application No. V-6 L Hearing Date: 9-14-11                                                 |
|--------------------------------------------------------------------------------------------------------------------------------|-----------------------------------------------------------|---------------------------------------------------------------------------------------------|
| Applicant . hensel. Epi                                                                                                        | Phone # <u>&lt;170 509-8624</u>                           | LE-mail tom, papelian @ marrio                                                              |
| (representative's name, printed)                                                                                               | Address <u>4056 Ownyw</u> (street,                        | oud Trace Marietta, GA 30062 city, state and zip códe)                                      |
| (representative's signature)                                                                                                   | Phone #                                                   | E-mail                                                                                      |
| My commission expires:                                                                                                         |                                                           | , sealed and delivered in presence of:                                                      |
|                                                                                                                                |                                                           | Notary Public                                                                               |
| Titleholder THAMAS DELANELT. PAREL                                                                                             | Phone #                                                   | E-mail                                                                                      |
| Signature (attach additional signatus hambourd Notary Public-S Qualified in C                                                  | Cohb County Signed,                                       | Charrwood Trace, Marietta, (city, state and zip code), sealed and delivered in presence of: |
| My commission expires: My commission expired                                                                                   | <u> 7</u>                                                 | Notary Public                                                                               |
| Present Zoning of Property                                                                                                     | 17-15                                                     |                                                                                             |
| Location 4056 CHARRWOOD (street ac                                                                                             | 1 TRACE                                                   |                                                                                             |
| (street ac                                                                                                                     | ddress, if applicable; nearest intersection               | n, etc.)                                                                                    |
| Land Lot(s) 754                                                                                                                | _District _ l 6                                           | Size of TractAcre(s)                                                                        |
| Please select the extraordinary and exce<br>condition(s) must be peculiar to the piece of                                      |                                                           | piece of property in question. The                                                          |
| Size of Property Shape of Pro                                                                                                  | pertyTopography                                           | of PropertyOther                                                                            |
| The Cobb County Zoning Ordinance Section determine that applying the terms of the Zonardship. Please state what hardship would | oning Ordinance without the be created by following the n | variance would create an unnecessary                                                        |
|                                                                                                                                |                                                           |                                                                                             |
| List type of variance requested: WA                                                                                            | IVE THE HO                                                | =1SHT OF A                                                                                  |