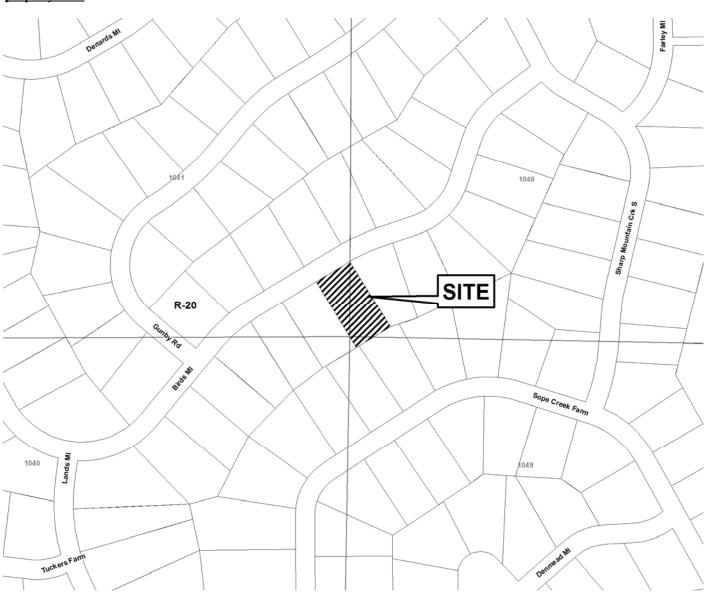

Revised: December 6, 2005

| APPLICANT:       | Douglas Edward Stephens           | _ PETITION NO.:      | V-63     |
|------------------|-----------------------------------|----------------------|----------|
| PHONE:           | 770-928-1068                      | _ DATE OF HEARING:   | 09-14-11 |
| REPRESENTA       | TIVE: same                        | PRESENT ZONING:      | R-20     |
| PHONE:           | same                              | LAND LOT(S):         | 151      |
| PROPERTY LO      | OCATION: On the east side of Twin | DISTRICT:            | 16       |
| Creek Drive, nor | rth of Simpson Road               | SIZE OF TRACT:       | .5 acre  |
| (4427 Twin Cree  | ek Drive).                        | COMMISSION DISTRICT: | 3        |

TYPE OF VARIANCE: Waive the setback for an accessory structure over 650 square feet (existing shed @ 680 square feet) from required 100 feet to 60 feet adjacent to the northern property line, 11 feet from the western property line and 14 feet from the southern property line.