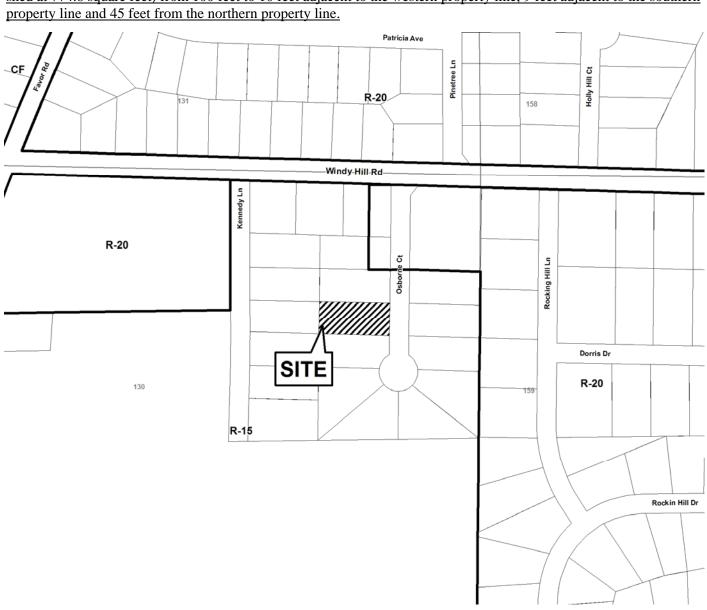

TYPE OF VARIANCE: Waive the setback for an accessory structure over 650 square feet (existing shed @ 680 square feet) from required 100 feet to 60 feet adjacent to the northern property line, 11 feet from the western property line and 14 feet from the southern property line.