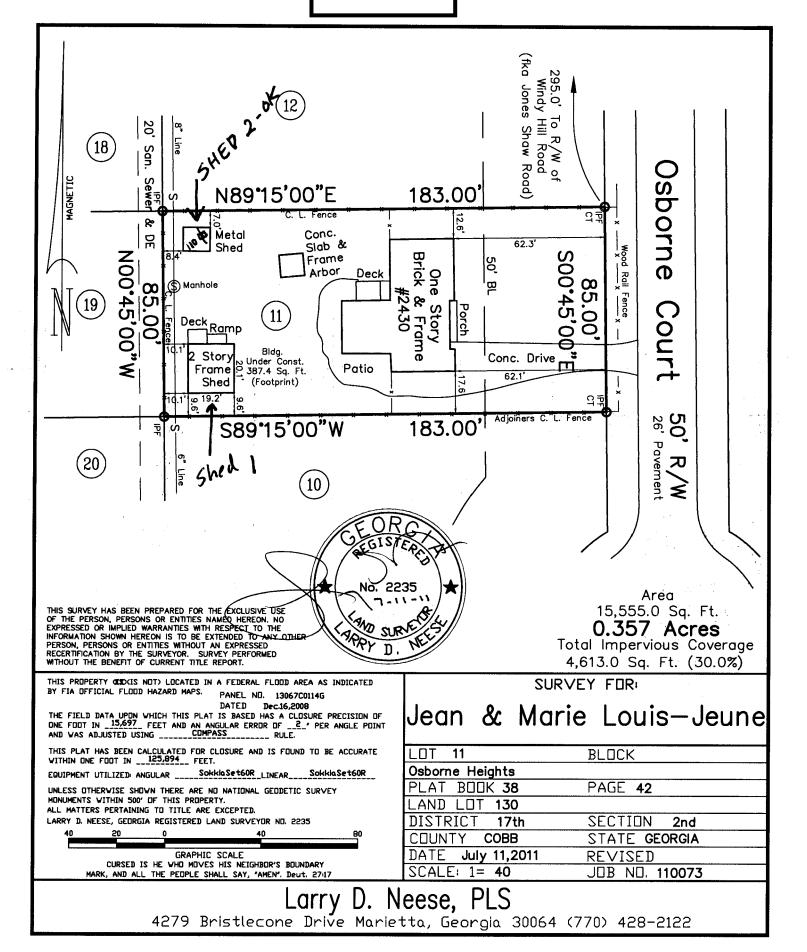

Revised: December 6, 2005

| APPLICANT:       | Douglas Edward Stephens           | _ PETITION NO.:      | V-63     |
|------------------|-----------------------------------|----------------------|----------|
| PHONE:           | 770-928-1068                      | _ DATE OF HEARING:   | 09-14-11 |
| REPRESENTA       | TIVE: same                        | PRESENT ZONING:      | R-20     |
| PHONE:           | same                              | LAND LOT(S):         | 151      |
| PROPERTY LO      | OCATION: On the east side of Twin | DISTRICT:            | 16       |
| Creek Drive, nor | rth of Simpson Road               | SIZE OF TRACT:       | .5 acre  |
| (4427 Twin Cree  | ek Drive).                        | COMMISSION DISTRICT: | 3        |

TYPE OF VARIANCE: Waive the setback for an accessory structure over 650 square feet (existing shed @ 680 square feet) from required 100 feet to 60 feet adjacent to the northern property line, 11 feet from the western property line and 14 feet from the southern property line.