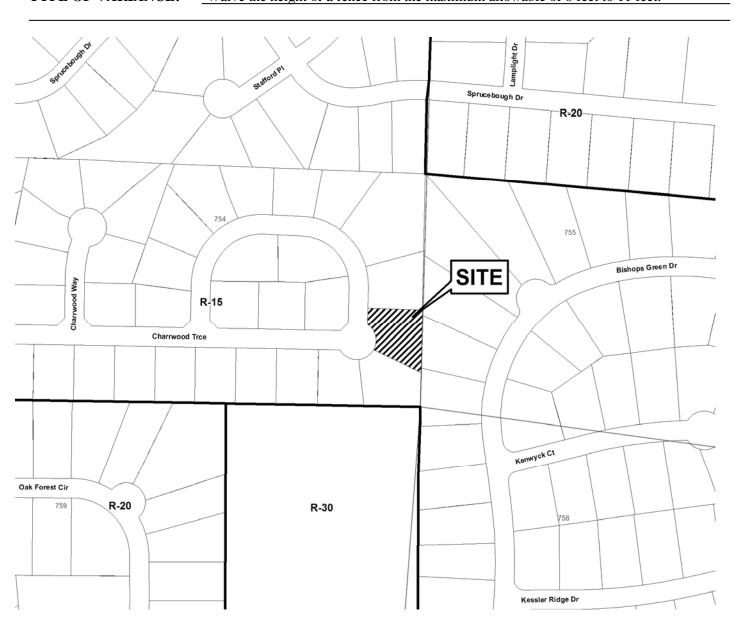

| <b>APPLICANT:</b> | Thomas D. Papelian and Laurie J. Papelian | PETITION NO.:        | V-62     |
|-------------------|-------------------------------------------|----------------------|----------|
| PHONE:            | 770-509-8624                              | DATE OF HEARING:     | 09-14-11 |
| REPRESENTA        | TIVE: Laurie J. Papelian                  | PRESENT ZONING:      | R-15     |
| PHONE:            | 678-427-7421                              | LAND LOT(S):         | 754      |
| PROPERTY L        | OCATION: On the east side of              | DISTRICT:            | 16       |
| Charrwood Trac    | e, east of Johnson Ferry Road             | SIZE OF TRACT:       | .37 acre |
| (4056 Charrwoo    | d Trace).                                 | COMMISSION DISTRICT: | 3        |

**TYPE OF VARIANCE:** Waive the height of a fence from the maximum allowable of 8 feet to 11 feet.

|                                                                                                                                | (type or print clearly)                                   | Application No. V-6 L Hearing Date: 9-14-11                                                 |
|--------------------------------------------------------------------------------------------------------------------------------|-----------------------------------------------------------|---------------------------------------------------------------------------------------------|
| Applicant . hensel. Epi                                                                                                        | Phone # <u>&lt;170 509-8624</u>                           | LE-mail tom, papelian @ marrio                                                              |
| (representative's name, printed)                                                                                               | Address <u>4056 Ownyw</u> (street,                        | oud Trace Marietta, GA 30062 city, state and zip códe)                                      |
| (representative's signature)                                                                                                   | Phone #                                                   | E-mail                                                                                      |
| My commission expires:                                                                                                         |                                                           | , sealed and delivered in presence of:                                                      |
|                                                                                                                                |                                                           | Notary Public                                                                               |
| Titleholder THAMAS DELANELT. PAREL                                                                                             | Phone #                                                   | E-mail                                                                                      |
| Signature (attach additional signatus hambourd Notary Public-S Qualified in C                                                  | Cohb County Signed,                                       | Charrwood Trace, Marietta, (city, state and zip code), sealed and delivered in presence of: |
| My commission expires: My commission expired                                                                                   | <u> 7</u>                                                 | Notary Public                                                                               |
| Present Zoning of Property                                                                                                     | 17-15                                                     |                                                                                             |
| Location 4056 CHARRWOOD (street ac                                                                                             | 1 TRACE                                                   |                                                                                             |
| (street ac                                                                                                                     | ddress, if applicable; nearest intersection               | n, etc.)                                                                                    |
| Land Lot(s) 754                                                                                                                | _District _ l 6                                           | Size of TractAcre(s)                                                                        |
| Please select the extraordinary and exce<br>condition(s) must be peculiar to the piece of                                      |                                                           | piece of property in question. The                                                          |
| Size of Property Shape of Pro                                                                                                  | pertyTopography                                           | of PropertyOther                                                                            |
| The Cobb County Zoning Ordinance Section determine that applying the terms of the Zonardship. Please state what hardship would | oning Ordinance without the be created by following the n | variance would create an unnecessary                                                        |
|                                                                                                                                |                                                           |                                                                                             |
| List type of variance requested: WA                                                                                            | IVE THE HO                                                | =1SHT OF A                                                                                  |