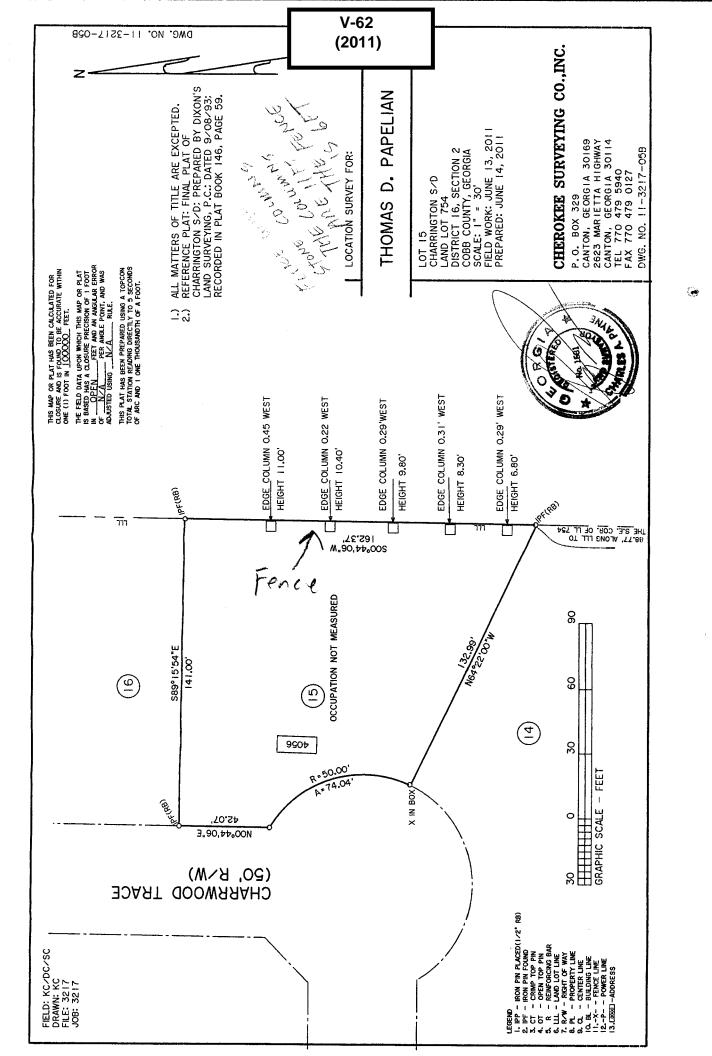

| <b>APPLICANT:</b> | Thomas D. Papelian and Laurie J. Papelian | PETITION NO.:        | V-62     |
|-------------------|-------------------------------------------|----------------------|----------|
| PHONE:            | 770-509-8624                              | DATE OF HEARING:     | 09-14-11 |
| REPRESENTA        | TIVE: Laurie J. Papelian                  | PRESENT ZONING:      | R-15     |
| PHONE:            | 678-427-7421                              | LAND LOT(S):         | 754      |
| PROPERTY L        | OCATION: On the east side of              | DISTRICT:            | 16       |
| Charrwood Trac    | e, east of Johnson Ferry Road             | SIZE OF TRACT:       | .37 acre |
| (4056 Charrwoo    | d Trace).                                 | COMMISSION DISTRICT: | 3        |

**TYPE OF VARIANCE:** Waive the height of a fence from the maximum allowable of 8 feet to 11 feet.

|                                                                                                                                | (type or print clearly)                                   | Application No. V-6 L Hearing Date: 9-14-11                                                 |
|--------------------------------------------------------------------------------------------------------------------------------|-----------------------------------------------------------|---------------------------------------------------------------------------------------------|
| Applicant . hensel. Epi                                                                                                        | Phone # <u>&lt;170 509-8624</u>                           | LE-mail tom, papelian @ marrio                                                              |
| (representative's name, printed)                                                                                               | Address <u>4056 Ownyw</u> (street,                        | oud Trace Marietta, GA 30062 city, state and zip códe)                                      |
| (representative's signature)                                                                                                   | Phone #                                                   | E-mail                                                                                      |
| My commission expires:                                                                                                         |                                                           | , sealed and delivered in presence of:                                                      |
|                                                                                                                                |                                                           | Notary Public                                                                               |
| Titleholder THAMAS DELANELT. PAREL                                                                                             | Phone #                                                   | E-mail                                                                                      |
| Signature (attach additional signatus hambourd Notary Public-S Qualified in C                                                  | Cohb County Signed,                                       | Charrwood Trace, Marietta, (city, state and zip code), sealed and delivered in presence of: |
| My commission expires: My commission expired                                                                                   | <u> 7</u>                                                 | Notary Public                                                                               |
| Present Zoning of Property                                                                                                     | 17-15                                                     |                                                                                             |
| Location 4056 CHARRWOOD (street ac                                                                                             | 1 TRACE                                                   |                                                                                             |
| (street ac                                                                                                                     | ddress, if applicable; nearest intersection               | n, etc.)                                                                                    |
| Land Lot(s) 754                                                                                                                | _District _ l 6                                           | Size of TractAcre(s)                                                                        |
| Please select the extraordinary and exce<br>condition(s) must be peculiar to the piece of                                      |                                                           | piece of property in question. The                                                          |
| Size of Property Shape of Pro                                                                                                  | pertyTopography                                           | of PropertyOther                                                                            |
| The Cobb County Zoning Ordinance Section determine that applying the terms of the Zonardship. Please state what hardship would | oning Ordinance without the be created by following the n | variance would create an unnecessary                                                        |
|                                                                                                                                |                                                           |                                                                                             |
| List type of variance requested: WA                                                                                            | IVE THE HO                                                | =1SHT OF A                                                                                  |