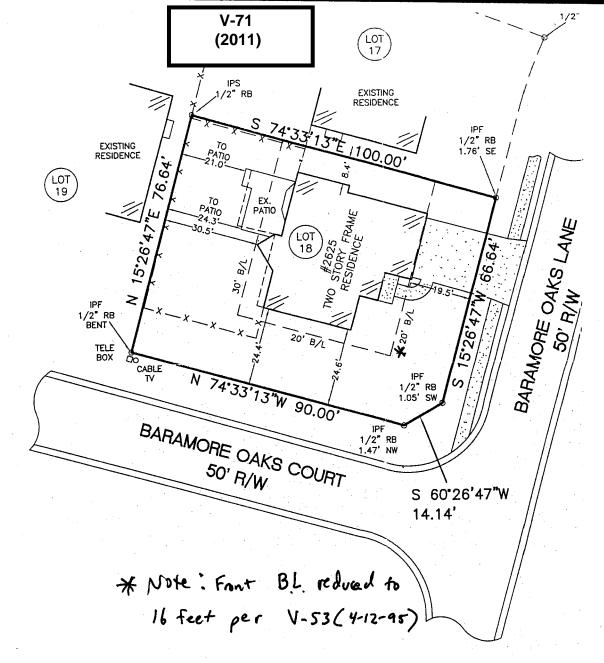

**TYPE OF VARIANCE:** Waive the height of a fence from the maximum allowable of 8 feet to 11 feet.

|                                                                                                                                | (type or print clearly)                                   | Application No. V-6 L Hearing Date: 9-14-11                                                 |
|--------------------------------------------------------------------------------------------------------------------------------|-----------------------------------------------------------|---------------------------------------------------------------------------------------------|
| Applicant . hensel. Epi                                                                                                        | Phone # <u>&lt;170 509-8624</u>                           | LE-mail tom, papelian @ marrio                                                              |
| (representative's name, printed)                                                                                               | Address <u>4056 Ownyw</u> (street,                        | oud Trace Marietta, GA 30062 city, state and zip códe)                                      |
| (representative's signature)                                                                                                   | Phone #                                                   | E-mail                                                                                      |
| My commission expires:                                                                                                         |                                                           | , sealed and delivered in presence of:                                                      |
|                                                                                                                                |                                                           | Notary Public                                                                               |
| Titleholder THAMAS DELANELT. PAREL                                                                                             | Phone #                                                   | E-mail                                                                                      |
| Signature (attach additional signatus hambourd Notary Public-S Qualified in C                                                  | Cohb County Signed,                                       | Charrwood Trace, Marietta, (city, state and zip code), sealed and delivered in presence of: |
| My commission expires: My commission expired                                                                                   | <u> 7</u>                                                 | Notary Public                                                                               |
| Present Zoning of Property                                                                                                     | 17-15                                                     |                                                                                             |
| Location 4056 CHARRWOOD (street ac                                                                                             | 1 TRACE                                                   |                                                                                             |
| (street ac                                                                                                                     | ddress, if applicable; nearest intersection               | n, etc.)                                                                                    |
| Land Lot(s) 754                                                                                                                | _District _ l 6                                           | Size of TractAcre(s)                                                                        |
| Please select the extraordinary and exce<br>condition(s) must be peculiar to the piece of                                      |                                                           | piece of property in question. The                                                          |
| Size of Property Shape of Pro                                                                                                  | pertyTopography                                           | of PropertyOther                                                                            |
| The Cobb County Zoning Ordinance Section determine that applying the terms of the Zonardship. Please state what hardship would | oning Ordinance without the be created by following the n | variance would create an unnecessary                                                        |
|                                                                                                                                |                                                           |                                                                                             |
| List type of variance requested: WA                                                                                            | IVE THE HO                                                | =1SHT OF A                                                                                  |