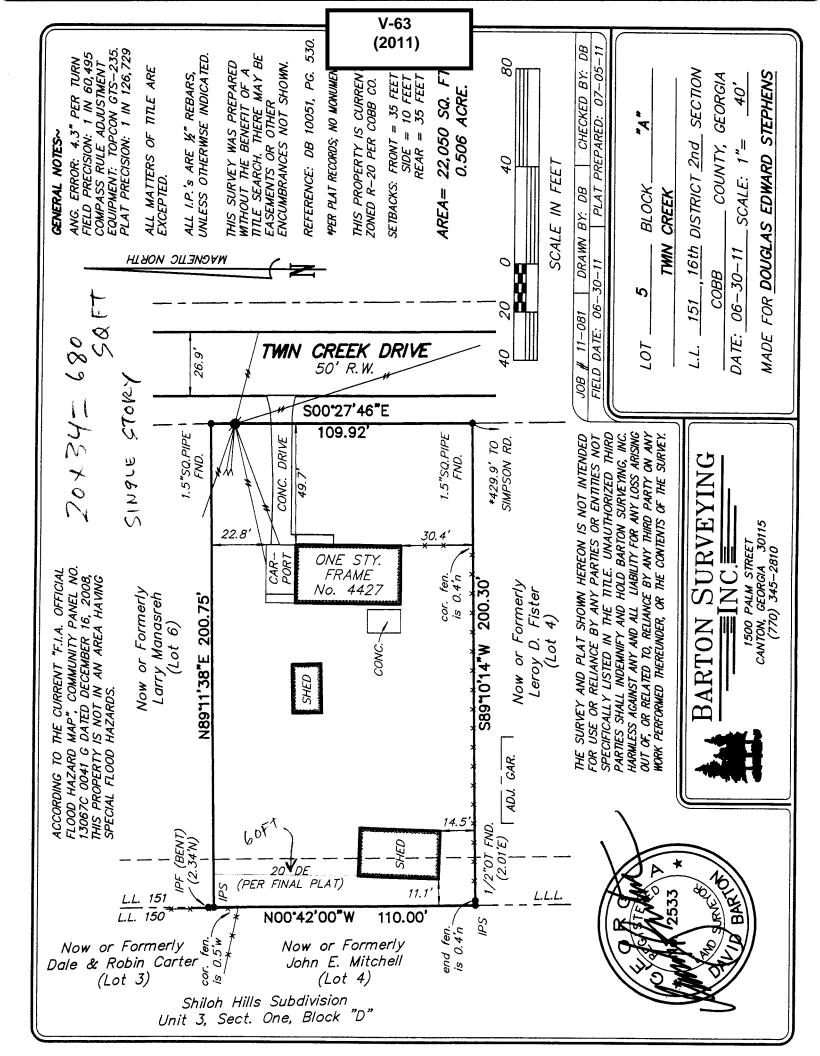

Revised: December 6, 2005

| APPLICANT:       | Douglas Edward Stephens           | _ PETITION NO.:      | V-63     |
|------------------|-----------------------------------|----------------------|----------|
| PHONE:           | 770-928-1068                      | _ DATE OF HEARING:   | 09-14-11 |
| REPRESENTA       | TIVE: same                        | PRESENT ZONING:      | R-20     |
| PHONE:           | same                              | LAND LOT(S):         | 151      |
| PROPERTY LO      | OCATION: On the east side of Twin | DISTRICT:            | 16       |
| Creek Drive, nor | rth of Simpson Road               | SIZE OF TRACT:       | .5 acre  |
| (4427 Twin Cree  | ek Drive).                        | COMMISSION DISTRICT: | 3        |

TYPE OF VARIANCE: Waive the setback for an accessory structure over 650 square feet (existing shed @ 680 square feet) from required 100 feet to 60 feet adjacent to the northern property line, 11 feet from the western property line and 14 feet from the southern property line.