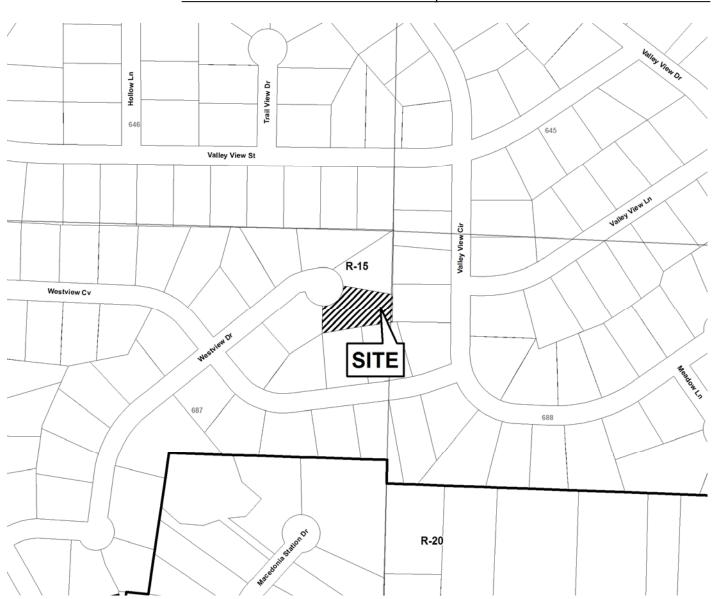

A ABOVE THE 100 YEAR FLOOD ZONE I HAVE THIS DATE EXAMINED THE FLOOD INSURANCE

FLOOD STATEMENT

| <b>APPLICANT:</b> John M. Mattingly    | PETITION NO.:        | V-66     |
|----------------------------------------|----------------------|----------|
| <b>PHONE:</b> 770-943-4402             | DATE OF HEARING:     | 09-14-11 |
| REPRESENTATIVE: same                   | PRESENT ZONING:      | R-15     |
| PHONE: same                            | LAND LOT(S):         | 687      |
| PROPERTY LOCATION: On the east side of | DISTRICT:            | 19       |
| Westview Drive, east of West View Cove | SIZE OF TRACT:       | .38 acre |
| (3011 Westview).                       | COMMISSION DISTRICT: | 4        |

TYPE OF VARIANCE: Waive the rear setback on lot 153 from required 30 feet to 10 feet.



### 678-471-0776

## **Application for Variance Cobb County**

| Hum, hau