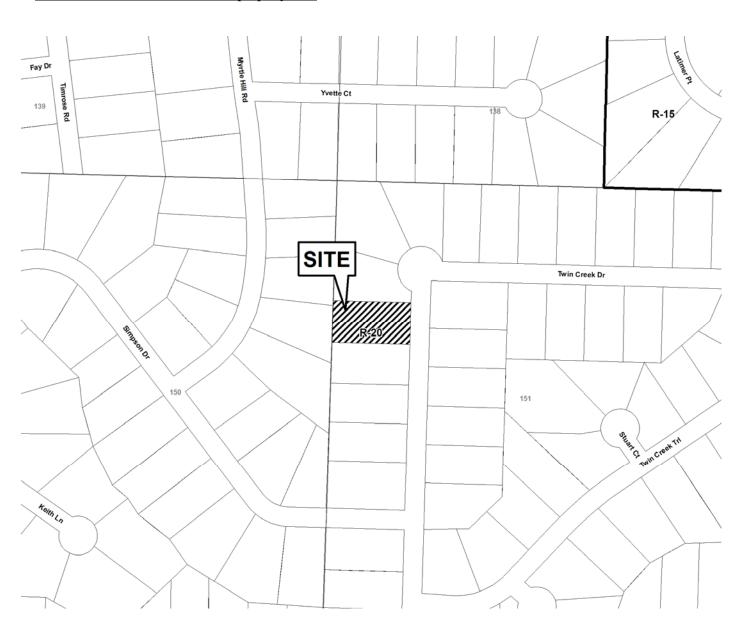

Revised: December 6, 2005

| APPLICANT:       | Douglas Edward Stephens           | _ PETITION NO.:      | V-63     |
|------------------|-----------------------------------|----------------------|----------|
| PHONE:           | 770-928-1068                      | _ DATE OF HEARING:   | 09-14-11 |
| REPRESENTA       | TIVE: same                        | PRESENT ZONING:      | R-20     |
| PHONE:           | same                              | LAND LOT(S):         | 151      |
| PROPERTY LO      | OCATION: On the east side of Twin | DISTRICT:            | 16       |
| Creek Drive, nor | rth of Simpson Road               | SIZE OF TRACT:       | .5 acre  |
| (4427 Twin Cree  | ek Drive).                        | COMMISSION DISTRICT: | 3        |

TYPE OF VARIANCE: Waive the setback for an accessory structure over 650 square feet (existing shed @ 680 square feet) from required 100 feet to 60 feet adjacent to the northern property line, 11 feet from the western property line and 14 feet from the southern property line.