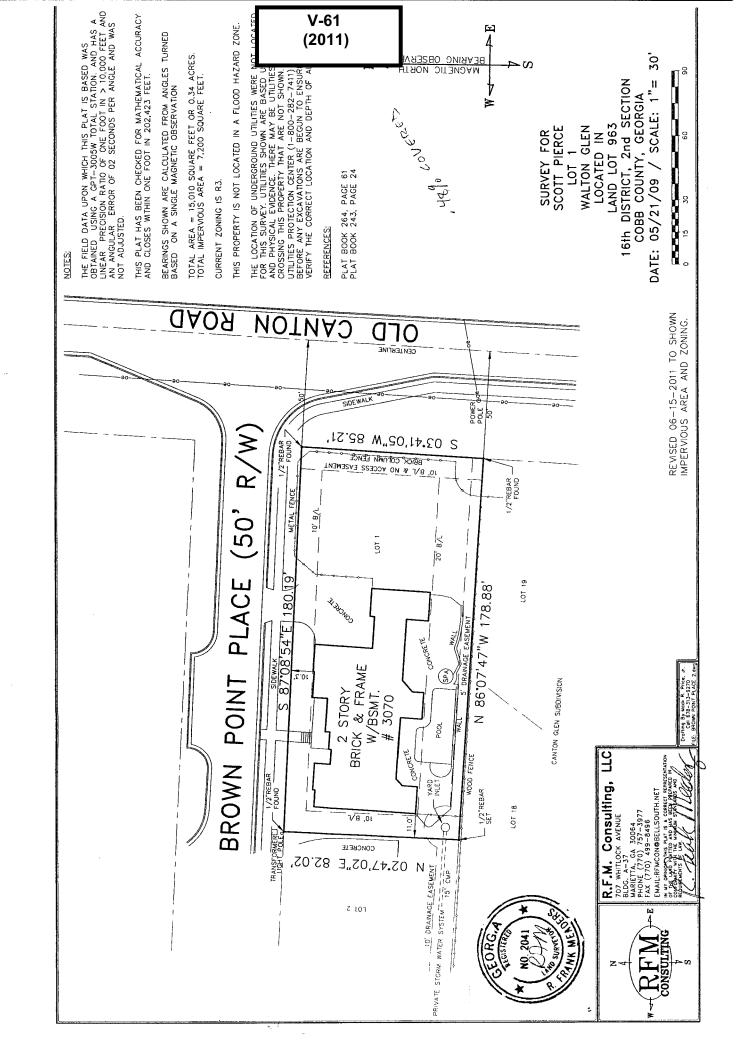

| APPLICANT:                                                                                    | Scott R. Pierce and Gabriele S. Pierce |                           | PETITION NO.:        | V-61      |  |
|-----------------------------------------------------------------------------------------------|----------------------------------------|---------------------------|----------------------|-----------|--|
| <b>PHONE:</b> 678-977-2476                                                                    |                                        | DATE OF HEARING:          | 09-14-11             |           |  |
| <b>REPRESENTATIVE:</b>                                                                        |                                        | Scott and Gabriele Pierce | PRESENT ZONING:      | R-15      |  |
| PHONE:                                                                                        |                                        | 678-977-2476              | LAND LOT(S):         | 963       |  |
| PROPERTY LOCATION: At the southwest                                                           |                                        |                           | DISTRICT:            | 16        |  |
| intersection of Brown Point Place and Old Canton Road                                         |                                        |                           | SIZE OF TRACT:       | 0.34 acre |  |
| (3070 Brown Point Place).                                                                     |                                        |                           | COMMISSION DISTRICT: | 2         |  |
| TYPE OF VARIANCE:       Waive the impervious surface from the required maximum of 35% to 43%. |                                        |                           |                      |           |  |

**STORMWATER MANAGEMENT:** To reduce the impervious coverage to 40% will require removal of approximately 364 square feet of impervious surface. The recently constructed outdoor fireplace encroaches into a private drainage easement. If allowed to remain, a hold harmless agreement should be provided to the homeowners association.