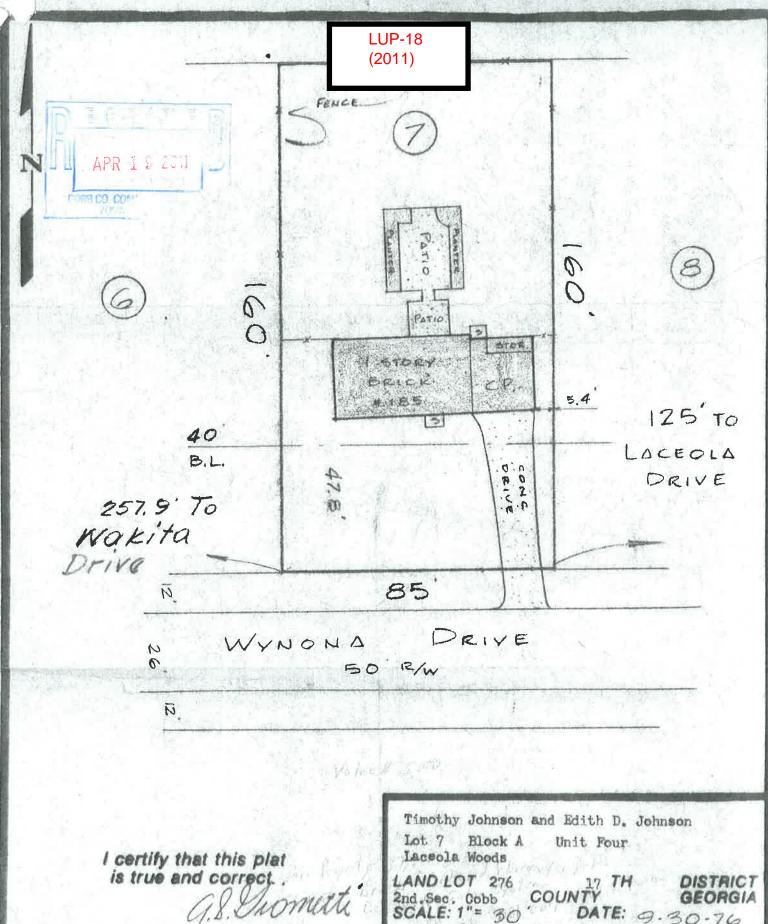

Dwn: D.T. Ckd: 92

L.S. #1125

N&S

DATE: 9.30-76

A.S. GIOMETTI & ASSOC. INC. ATLANTA, GEORGIA #959

| APPLICANT: D         | eLois K. Beach              |                  | PETITION NO:                            | LUP-18                       |
|----------------------|-----------------------------|------------------|-----------------------------------------|------------------------------|
| (7                   | 770) 617-9998               |                  | HEARING DATE                            | ( <b>PC</b> ): 06-07-201     |
| REPRESENTATI         | VE: DeLois K. Beach         |                  | HEARING DATE                            | ( <b>BOC</b> ): 06-21-201    |
|                      | (770) 617-9998              |                  | PRESENT ZONIN                           | <b>R-15</b>                  |
| TITLEHOLDER:         | DeLois K. Beach             |                  |                                         | ·                            |
|                      |                             |                  | PROPOSED ZONI                           | ING: Land Use                |
| PROPERTY LOC         | ATION: On the north side of | of Wynona Drive, |                                         | Permit                       |
| east of Wakita Drive | e and west of Laceola Lane  |                  | PROPOSED USE:                           | Allow Four Adult             |
|                      |                             |                  | And Four Vehicles                       | At Property                  |
| ACCESS TO PRO        | PERTY: Wynona Drive         |                  | SIZE OF TRACT:                          | .31 acre                     |
|                      |                             |                  | DISTRICT:                               | 17                           |
| PHYSICAL CHAI        | RACTERISTICS TO SITE:       | Single-family    | LAND LOT(S):                            | 276                          |
| Residence            |                             |                  | PARCEL(S):                              | 42                           |
|                      |                             |                  | TAXES: PAID                             | DUE [                        |
| FUTURE LAND U        | SE MAP: Low Density Res     | sidential        |                                         |                              |
| CONTIGUOUS ZO        | ONING/DEVELOPMENT           |                  | COMMISSION DI                           | <b>ISTRICT:</b> $\frac{2}{}$ |
|                      |                             |                  |                                         |                              |
| NORTH:               | City of Smyrna              |                  |                                         |                              |
| SOUTH:               | R-15/Laceola Woods Subdivis | sion             |                                         |                              |
| EAST:                | R-15/Laceola Woods Subdivis | sion             |                                         |                              |
| WEST:                | R-15/Laceola Woods Subdivis | sion             |                                         |                              |
| OPPOSITION: N        | o. OPPOSED: PETITI          | ION No.: SI      | POKESMAN:                               |                              |
| PLANNING COM         | IMISSION RECOMMENDA         | TION             |                                         |                              |
| APPROVED             | MOTION BY                   | .     \ \ /      | 11 17/1/                                | 7441                         |
| REJECTED             | _ SECONDED                  |                  |                                         |                              |
| HELD                 | CARRIED                     | 228 R-20         | 277                                     |                              |
|                      |                             | Peachtre C       | Mes to                                  | LRO LA                       |
| <b>BOARD OF COM</b>  | IMISSIONERS DECISION        | Pat Mell Rd      | Smyrna                                  | Frank C.                     |
| APPROVED             | MOTION BY                   |                  | SITE                                    |                              |
| REJECTED             | SECONDED                    | R-20             | Wynona Dr                               |                              |
| HELD                 | CARRIED                     |                  | Pyriona Dr                              |                              |
|                      |                             | 200              | R-15                                    |                              |
| STIPULATIONS:        |                             |                  |                                         |                              |
|                      |                             | Nowing Dr.       | San |                              |
|                      |                             |                  |                                         | 70                           |
|                      |                             |                  | X VX X                                  | X III                        |