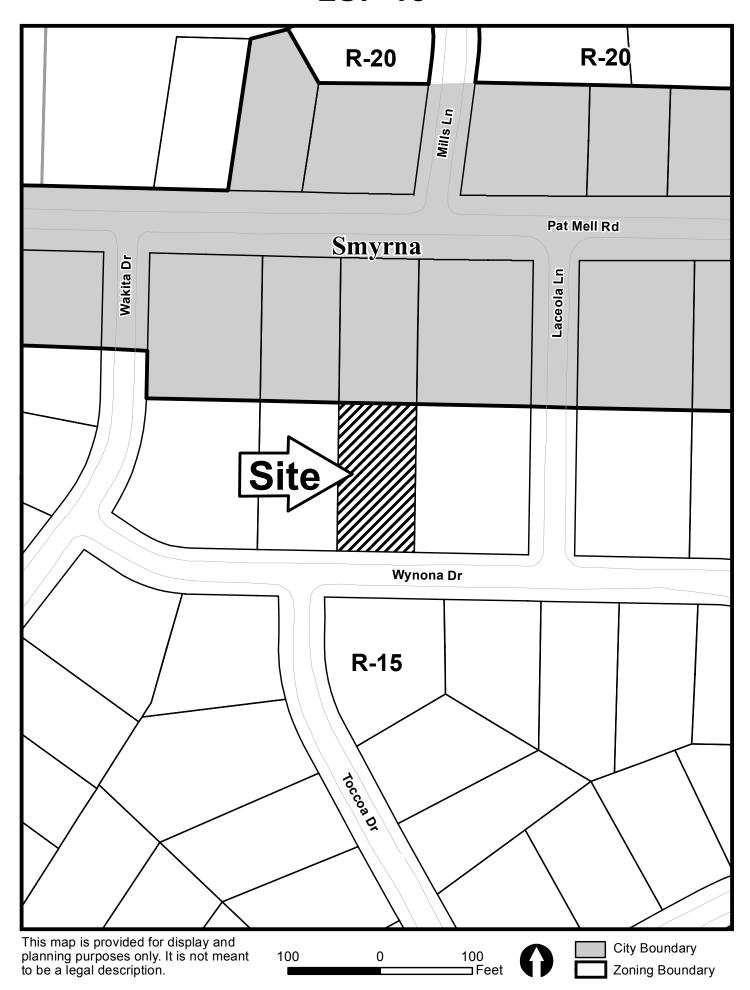

Dwn: D.T. Ckd: 92

L.S. #1125

N&S

DATE: 9.30-76

A.S. GIOMETTI & ASSOC. INC. ATLANTA, GEORGIA #959

| APPLICANT: D         | eLois K. Beach              |                  | PETITION NO:                            | LUP-18                       |
|----------------------|-----------------------------|------------------|-----------------------------------------|------------------------------|
| (7                   | 770) 617-9998               |                  | HEARING DATE                            | ( <b>PC</b> ): 06-07-201     |
| REPRESENTATI         | VE: DeLois K. Beach         |                  | HEARING DATE                            | ( <b>BOC</b> ): 06-21-201    |
|                      | (770) 617-9998              |                  | PRESENT ZONIN                           | <b>R-15</b>                  |
| TITLEHOLDER:         | DeLois K. Beach             |                  |                                         | ·                            |
|                      |                             |                  | PROPOSED ZONI                           | ING: Land Use                |
| PROPERTY LOC         | ATION: On the north side of | of Wynona Drive, |                                         | Permit                       |
| east of Wakita Drive | e and west of Laceola Lane  |                  | PROPOSED USE:                           | Allow Four Adult             |
|                      |                             |                  | And Four Vehicles                       | At Property                  |
| ACCESS TO PRO        | PERTY: Wynona Drive         |                  | SIZE OF TRACT:                          | .31 acre                     |
|                      |                             |                  | DISTRICT:                               | 17                           |
| PHYSICAL CHAI        | RACTERISTICS TO SITE:       | Single-family    | LAND LOT(S):                            | 276                          |
| Residence            |                             |                  | PARCEL(S):                              | 42                           |
|                      |                             |                  | TAXES: PAID                             | DUE [                        |
| FUTURE LAND U        | SE MAP: Low Density Res     | sidential        |                                         |                              |
| CONTIGUOUS ZO        | ONING/DEVELOPMENT           |                  | COMMISSION DI                           | <b>ISTRICT:</b> $\frac{2}{}$ |
|                      |                             |                  |                                         |                              |
| NORTH:               | City of Smyrna              |                  |                                         |                              |
| SOUTH:               | R-15/Laceola Woods Subdivis | sion             |                                         |                              |
| EAST:                | R-15/Laceola Woods Subdivis | sion             |                                         |                              |
| WEST:                | R-15/Laceola Woods Subdivis | sion             |                                         |                              |
| OPPOSITION: N        | o. OPPOSED: PETITI          | ION No.: SI      | POKESMAN:                               |                              |
| PLANNING COM         | IMISSION RECOMMENDA         | TION             |                                         |                              |
| APPROVED             | MOTION BY                   | .     \ \ /      | 11 17/1/                                | 7441                         |
| REJECTED             | _ SECONDED                  |                  |                                         |                              |
| HELD                 | CARRIED                     | 228 R-20         | 277                                     |                              |
|                      |                             | Peachtre C       | Mes to                                  | LRO LA                       |
| <b>BOARD OF COM</b>  | IMISSIONERS DECISION        | Pat Mell Rd      | Smyrna                                  | Frank C.                     |
| APPROVED             | MOTION BY                   |                  | SITE                                    |                              |
| REJECTED             | SECONDED                    | R-20             | Wynona Dr                               |                              |
| HELD                 | CARRIED                     |                  | Pyriona Dr                              |                              |
|                      |                             | 200              | R-15                                    |                              |
| STIPULATIONS:        |                             |                  |                                         |                              |
|                      |                             | Nowing Dr.       | San |                              |
|                      |                             |                  |                                         | 70                           |
|                      |                             |                  | X VX X                                  | X III                        |