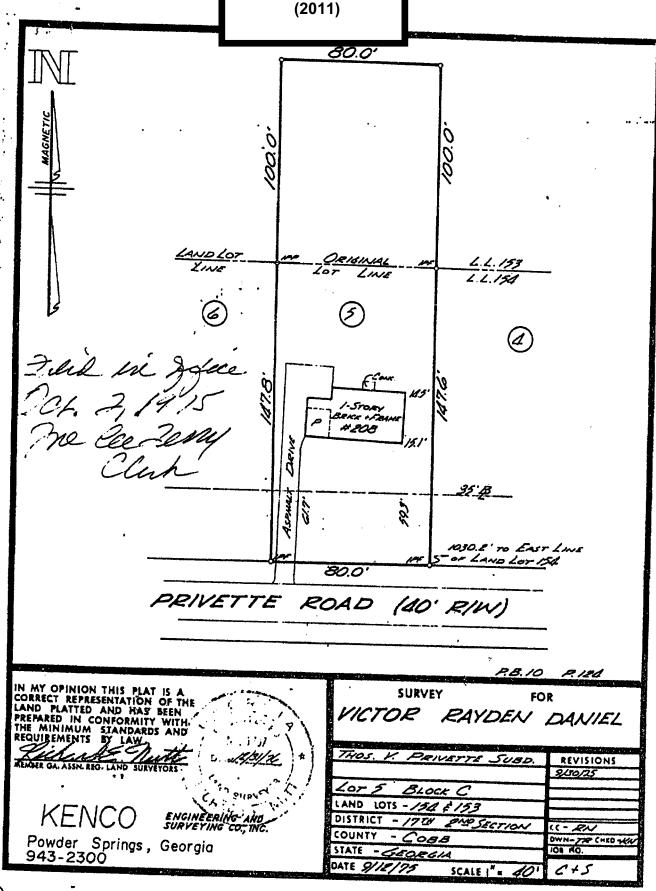

**LUP-10** 

103

| APPLICANT: D                     | aniel and Lisa Bond                                                                                                                                                                 | PETITION NO: LUP-10          |               |
|----------------------------------|-------------------------------------------------------------------------------------------------------------------------------------------------------------------------------------|------------------------------|---------------|
| 678-334-3136                     |                                                                                                                                                                                     | <b>HEARING DATE (PC):</b>    | 06-07-201     |
| REPRESENTATIV                    | /E: Daniel Bond                                                                                                                                                                     | <b>HEARING DATE (BOC):</b>   | 06-21-201     |
|                                  | 678-334-3136                                                                                                                                                                        | PRESENT ZONING:              | R-20          |
| TITLEHOLDER:                     | Russell L. Bond and Teresa A. Bond                                                                                                                                                  | _                            |               |
|                                  |                                                                                                                                                                                     | PROPOSED ZONING:             | Land Use      |
| PROPERTY LOCA                    | ATION: On the north side of Privette Road                                                                                                                                           |                              | Permit        |
| west of Austell Road             | 1                                                                                                                                                                                   | PROPOSED USE: Allow          | More Motor    |
|                                  |                                                                                                                                                                                     | Vehicles And Adults Than Cou | nty Code Allo |
| ACCESS TO PRO                    | PERTY: Privette Road                                                                                                                                                                | SIZE OF TRACT:               | 0.5 acre      |
|                                  |                                                                                                                                                                                     | DISTRICT:                    | 17            |
| PHYSICAL CHAR                    | ACTERISTICS TO SITE:                                                                                                                                                                | LAND LOT(S):                 | 153, 154      |
|                                  |                                                                                                                                                                                     | PARCEL(S):                   | 14            |
|                                  |                                                                                                                                                                                     | TAXES: PAID                  | DUE [         |
| FUTURE LAND U                    | SE MAP: High Density Residential                                                                                                                                                    |                              | <del></del>   |
| CONTIGUOUS ZO                    | ONING/DEVELOPMENT                                                                                                                                                                   | — COMMISSION DISTRICT        | Γ: <u>4</u>   |
| SOUTH: EAST: WEST: OPPOSITION: N | City of Marietta Residential/Oakpointe Chase R-20/Thomas V. Privette Subdivision R-20/Thomas V. Privette Subdivision R-20/Thomas V. Privette Subdivision  o. OPPOSED: PETITION No.: |                              |               |
| PLANNING COM                     | MISSION RECOMMENDATION                                                                                                                                                              |                              |               |
| APPROVED                         | _ MOTION BY                                                                                                                                                                         |                              | Roberts Dr.   |
| REJECTED                         | SECONDED                                                                                                                                                                            | Beforeact Or                 |               |
| HELD                             | CARRIED                                                                                                                                                                             |                              |               |
|                                  |                                                                                                                                                                                     |                              |               |
| <b>BOARD OF COM</b>              | MISSIONERS DECISION                                                                                                                                                                 |                              |               |
| APPROVED                         | _ MOTION BY                                                                                                                                                                         | SITE                         |               |
| REJECTED                         | SECONDED                                                                                                                                                                            |                              | G C           |
| HELD                             | CARRIED                                                                                                                                                                             | PRD R20                      | GC            |
| <b>STIPULATIONS:</b>             | Ridgeston Ltdg                                                                                                                                                                      | XXXHHXXX                     |               |