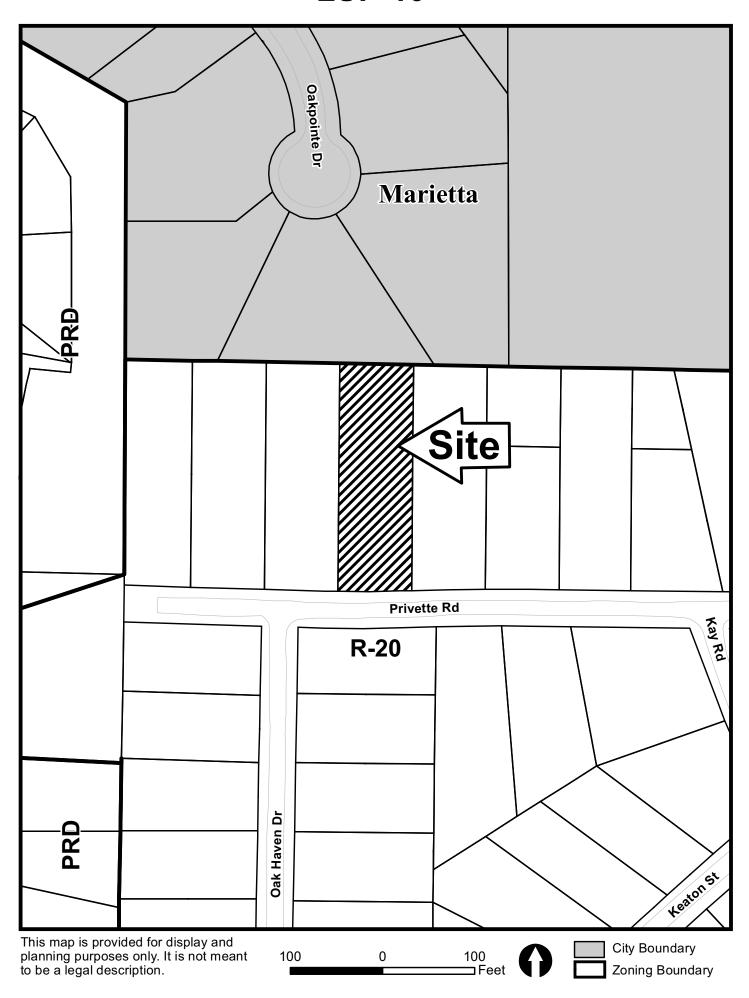

**LUP-10** 

103

| APPLICANT: D                     | aniel and Lisa Bond                                                                                                                                                                 | PETITION NO: LUP-10          |               |
|----------------------------------|-------------------------------------------------------------------------------------------------------------------------------------------------------------------------------------|------------------------------|---------------|
| 678-334-3136                     |                                                                                                                                                                                     | <b>HEARING DATE (PC):</b>    | 06-07-201     |
| REPRESENTATIV                    | /E: Daniel Bond                                                                                                                                                                     | <b>HEARING DATE (BOC):</b>   | 06-21-201     |
|                                  | 678-334-3136                                                                                                                                                                        | PRESENT ZONING:              | R-20          |
| TITLEHOLDER:                     | Russell L. Bond and Teresa A. Bond                                                                                                                                                  | _                            |               |
|                                  |                                                                                                                                                                                     | PROPOSED ZONING:             | Land Use      |
| PROPERTY LOCA                    | ATION: On the north side of Privette Road                                                                                                                                           |                              | Permit        |
| west of Austell Road             | 1                                                                                                                                                                                   | PROPOSED USE: Allow          | More Motor    |
|                                  |                                                                                                                                                                                     | Vehicles And Adults Than Cou | nty Code Allo |
| ACCESS TO PRO                    | PERTY: Privette Road                                                                                                                                                                | SIZE OF TRACT:               | 0.5 acre      |
|                                  |                                                                                                                                                                                     | DISTRICT:                    | 17            |
| PHYSICAL CHAR                    | ACTERISTICS TO SITE:                                                                                                                                                                | LAND LOT(S):                 | 153, 154      |
|                                  |                                                                                                                                                                                     | PARCEL(S):                   | 14            |
|                                  |                                                                                                                                                                                     | TAXES: PAID                  | DUE [         |
| FUTURE LAND U                    | SE MAP: High Density Residential                                                                                                                                                    |                              | <del></del>   |
| CONTIGUOUS ZO                    | ONING/DEVELOPMENT                                                                                                                                                                   | — COMMISSION DISTRICT        | Γ: <u>4</u>   |
| SOUTH: EAST: WEST: OPPOSITION: N | City of Marietta Residential/Oakpointe Chase R-20/Thomas V. Privette Subdivision R-20/Thomas V. Privette Subdivision R-20/Thomas V. Privette Subdivision  o. OPPOSED: PETITION No.: |                              |               |
| PLANNING COM                     | MISSION RECOMMENDATION                                                                                                                                                              |                              |               |
| APPROVED                         | _ MOTION BY                                                                                                                                                                         |                              | Roberts Dr.   |
| REJECTED                         | SECONDED                                                                                                                                                                            | Beforeact Or                 |               |
| HELD                             | CARRIED                                                                                                                                                                             |                              |               |
|                                  |                                                                                                                                                                                     |                              |               |
| <b>BOARD OF COM</b>              | MISSIONERS DECISION                                                                                                                                                                 |                              |               |
| APPROVED                         | _ MOTION BY                                                                                                                                                                         | SITE                         |               |
| REJECTED                         | SECONDED                                                                                                                                                                            |                              | G C           |
| HELD                             | CARRIED                                                                                                                                                                             | PRD R20                      | GC            |
| <b>STIPULATIONS:</b>             | Ridgeston Ltdg                                                                                                                                                                      | XXXHHXXX                     |               |