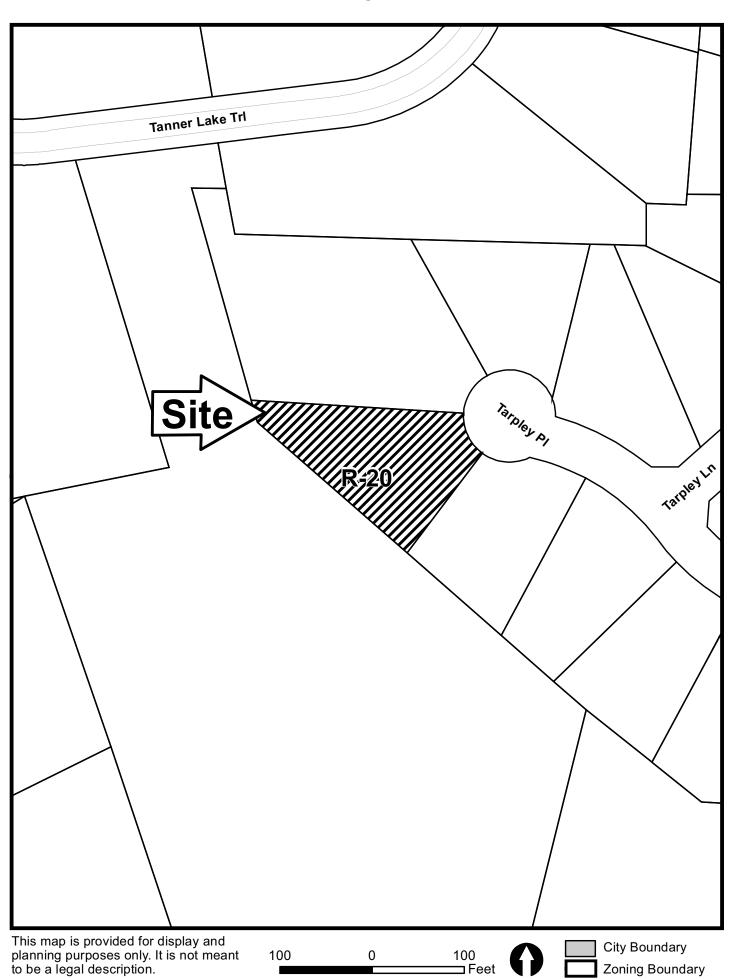

| APPLICANT:                             | Steve and Debbie Bearden                                                                                            | PETITION NO.:                                                                                                                                                                                                                                                                                                                                                                                                                                                                                                                                                                                                                                                                                                                                                                                                                                                                                                                                                                                                                                                                                                                                                                                                    | V-52                                           |
|----------------------------------------|---------------------------------------------------------------------------------------------------------------------|------------------------------------------------------------------------------------------------------------------------------------------------------------------------------------------------------------------------------------------------------------------------------------------------------------------------------------------------------------------------------------------------------------------------------------------------------------------------------------------------------------------------------------------------------------------------------------------------------------------------------------------------------------------------------------------------------------------------------------------------------------------------------------------------------------------------------------------------------------------------------------------------------------------------------------------------------------------------------------------------------------------------------------------------------------------------------------------------------------------------------------------------------------------------------------------------------------------|------------------------------------------------|
| PHONE:                                 | 770-420-0588                                                                                                        | DATE OF HEARING:                                                                                                                                                                                                                                                                                                                                                                                                                                                                                                                                                                                                                                                                                                                                                                                                                                                                                                                                                                                                                                                                                                                                                                                                 | 07-13-11                                       |
| REPRESENTA                             | ΓΙVE: Steve Bearden                                                                                                 | PRESENT ZONING:                                                                                                                                                                                                                                                                                                                                                                                                                                                                                                                                                                                                                                                                                                                                                                                                                                                                                                                                                                                                                                                                                                                                                                                                  | R-20                                           |
| PHONE:                                 | 770-265-2631                                                                                                        | LAND LOT(S):                                                                                                                                                                                                                                                                                                                                                                                                                                                                                                                                                                                                                                                                                                                                                                                                                                                                                                                                                                                                                                                                                                                                                                                                     | 279                                            |
| PROPERTY LOCATION: On the west side of |                                                                                                                     | DISTRICT:                                                                                                                                                                                                                                                                                                                                                                                                                                                                                                                                                                                                                                                                                                                                                                                                                                                                                                                                                                                                                                                                                                                                                                                                        | 20                                             |
| Tarpley Place, west of Tarpley Lane    |                                                                                                                     | SIZE OF TRACT:                                                                                                                                                                                                                                                                                                                                                                                                                                                                                                                                                                                                                                                                                                                                                                                                                                                                                                                                                                                                                                                                                                                                                                                                   | 0.5 acre                                       |
| (2801 Tarpley Place).                  |                                                                                                                     | COMMISSION DISTRICT:                                                                                                                                                                                                                                                                                                                                                                                                                                                                                                                                                                                                                                                                                                                                                                                                                                                                                                                                                                                                                                                                                                                                                                                             | 1                                              |
|                                        | rty line; 2) waive the required landscar<br>1 35 feet to 34.9 feet (existing).                                      | retaining wall from the maximum of the buffer for the retaining wall; and it is buffer for the retaining wall wall wall wall wall wall wall wal |                                                |
| TRAFFIC: Thi                           | is request will not have an adverse ir                                                                              | mpact on traffic.                                                                                                                                                                                                                                                                                                                                                                                                                                                                                                                                                                                                                                                                                                                                                                                                                                                                                                                                                                                                                                                                                                                                                                                                |                                                |
| be recorded price setbacks and ref     | or to the issuance of the certificate of the variance case in the star Plan Review Section, Community 770-528-2147. | of occupancy showing all improvandard plat revision note. The su                                                                                                                                                                                                                                                                                                                                                                                                                                                                                                                                                                                                                                                                                                                                                                                                                                                                                                                                                                                                                                                                                                                                                 | ements on the lot, new arveyor must submit the |