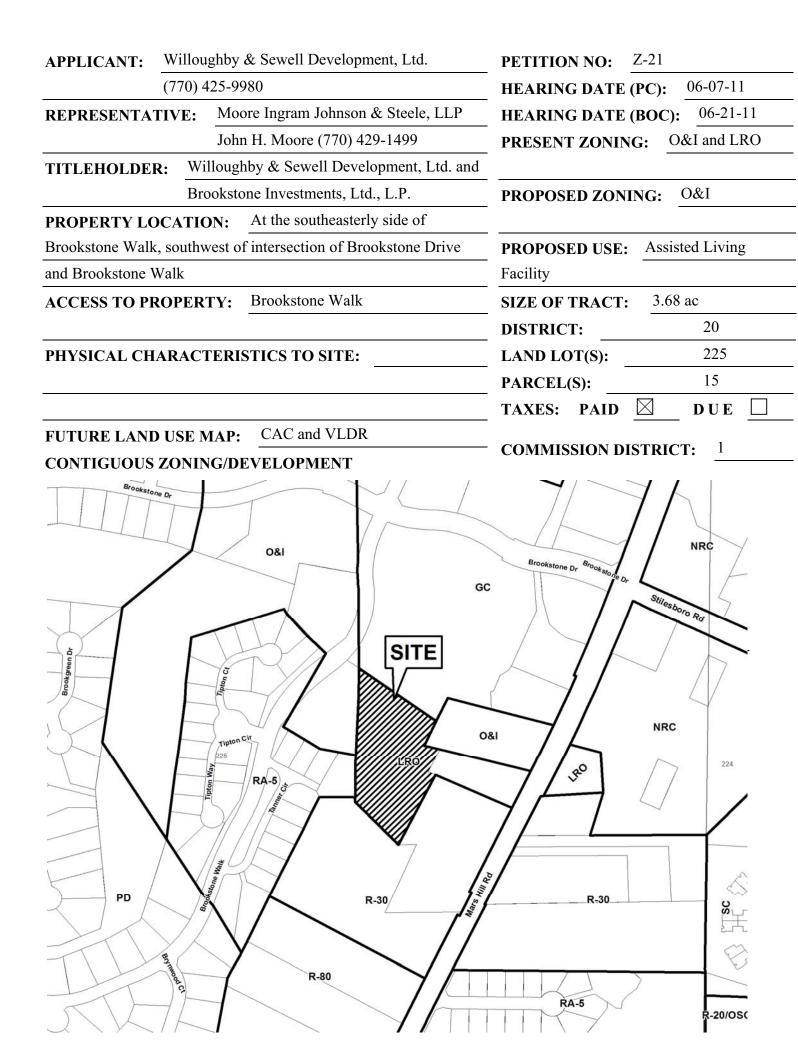

### **Application No.** <u>z- 21</u> (2011)

# Summary of Intent for Rezoning\*

|           | ential Rezoning Information (attach additional information if needed)                                                                                                                                                           | L. Arrestantin    |                                            |
|-----------|---------------------------------------------------------------------------------------------------------------------------------------------------------------------------------------------------------------------------------|-------------------|--------------------------------------------|
| a)        | Proposed unit square-footage(s):                                                                                                                                                                                                | 2 Photos          | an an a                                    |
| b)        | Proposed building architecture:                                                                                                                                                                                                 |                   | ~ 7 201                                    |
| c)        | Proposed selling prices(s):                                                                                                                                                                                                     |                   | elinen en |
| d)        | List all requested variances:                                                                                                                                                                                                   |                   | n and di<br>en annana                      |
|           |                                                                                                                                                                                                                                 |                   |                                            |
|           | esidential Rezoning Information (attach additional information if needed)                                                                                                                                                       |                   |                                            |
| a)        | Pronosed use(s): Assisted Living Facility                                                                                                                                                                                       |                   |                                            |
| ,         |                                                                                                                                                                                                                                 |                   |                                            |
| b)        | Proposed building architecture: Craftsman Style Architecture                                                                                                                                                                    |                   |                                            |
|           |                                                                                                                                                                                                                                 |                   |                                            |
| <u>c)</u> | Proposed hours/days of operation: Monday-Sunday; Twenty-Four h                                                                                                                                                                  | nours per day     |                                            |
|           |                                                                                                                                                                                                                                 |                   |                                            |
| d)        | List all requested variances: None known at this time                                                                                                                                                                           |                   |                                            |
| d)        |                                                                                                                                                                                                                                 |                   |                                            |
|           | List all requested variances: None known at this time                                                                                                                                                                           |                   |                                            |
|           | List all requested variances: <u>None known at this time</u>                                                                                                                                                                    |                   |                                            |
|           | List all requested variances: <u>None known at this time</u>                                                                                                                                                                    |                   |                                            |
|           | List all requested variances: <u>None known at this time</u>                                                                                                                                                                    |                   |                                            |
|           | List all requested variances: <u>None known at this time</u>                                                                                                                                                                    |                   |                                            |
|           | List all requested variances: <u>None known at this time</u><br>er Pertinent Information (List or attach additional information if needed)                                                                                      |                   |                                            |
| t 3. Oth  | List all requested variances: <u>None known at this time</u><br>er Pertinent Information (List or attach additional information if needed)<br>y of the property included on the proposed site plan owned by the Local, State, o | r Federal Governm |                                            |
| t 3. Oth  | List all requested variances: <u>None known at this time</u><br>er Pertinent Information (List or attach additional information if needed)                                                                                      | r Federal Governm |                                            |

\*Applicant specivically reserves the right to amend any information set forth herein at any time during the rezoning process.