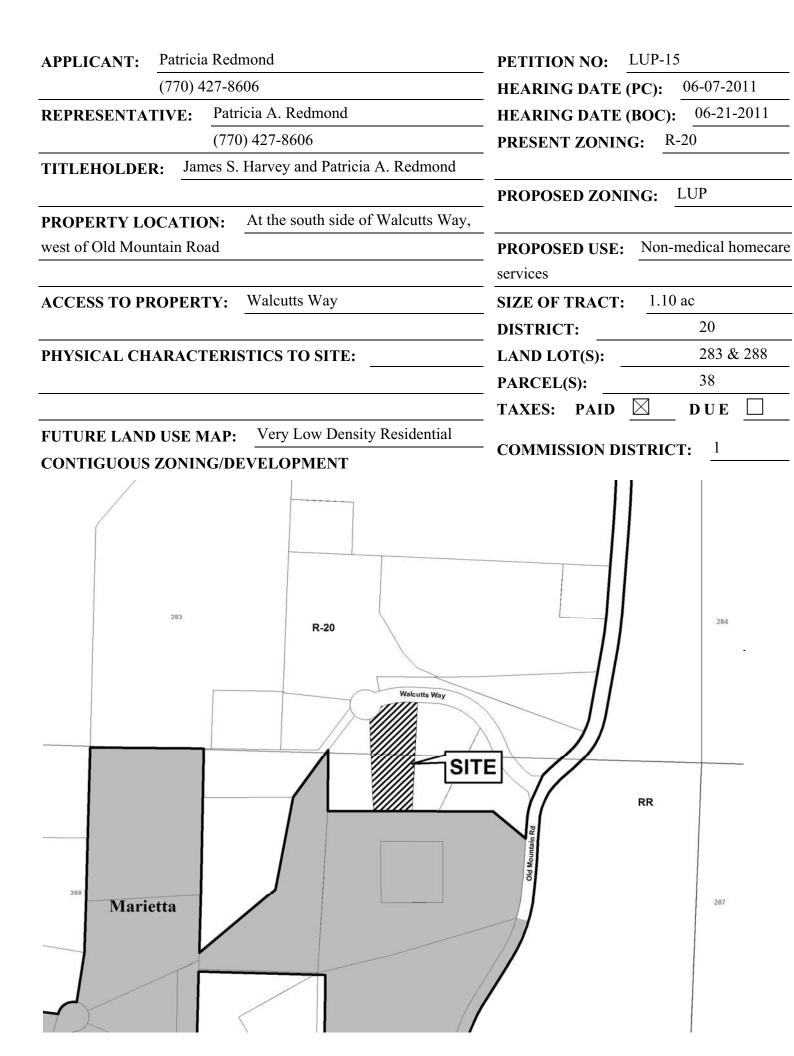

|            | PREVIOUS P-                                                                | 14 OF 2010                                            |                                                                                                                |
|------------|----------------------------------------------------------------------------|-------------------------------------------------------|----------------------------------------------------------------------------------------------------------------|
|            | R - G 2011                                                                 | STATE OF GEOST                                        | Application #:UP-15<br>PC Hearing Date:_ <u></u> -7-11<br>BOC Hearing Date: <u></u> _21-11                     |
|            | TEMPORARY I                                                                | LAND USE PERM                                         | IT WORKSHEET                                                                                                   |
| 1.         | Type of business? <u>NON-</u>                                              | medical home                                          | Care Services                                                                                                  |
| 2.         | Number of employees?                                                       | (all family n                                         | nembers)                                                                                                       |
| 3.         | Days of operation? $9^{\overline{4}}$ .                                    | - 5p M-FRIDAU                                         | 4                                                                                                              |
| 4.         | Hours of operation? 9                                                      | -                                                     | )                                                                                                              |
| 5.         | Number of clients, custom                                                  | ers, or sales persons com                             | ning to the house                                                                                              |
|            | per day? <u>X</u>                                                          | ;Per week? O                                          |                                                                                                                |
| 6.         | Where do clients, custome Driveway: $\underline{\times}$ ; Stree           |                                                       |                                                                                                                |
| 7.         | Signs? No: X ; Y<br>and location):                                         | Yes: (If yes, the                                     | en how many, size,                                                                                             |
| 8.         | Number of vehicles related<br>vehicle, i.e. dump truck, bo                 | A                                                     | • •                                                                                                            |
| 9.         | Deliveries? No X; Yo<br>week, and is the delivery vi                       | •                                                     |                                                                                                                |
| 10.<br>11. | Does the applicant live in the Any outdoor storage? No _ is kept outside): | X_; Yes(If yes                                        | s, please state what                                                                                           |
| 12.        | Length of time requested:                                                  | 2 yrs                                                 | and a second |
| 13.        | Any additional information<br><u>NO Client Dist</u><br>Mother 82 Q         | n? (Please attach additio<br>175 Business<br>aughters | nal information if needed):<br>CONSISHS OF                                                                     |
|            | Applicant signature: <u>Pa</u><br>Applicant name (printed):                | tricice a Red,                                        | mark: 4/4/11                                                                                                   |
|            | Applicant name (printed):                                                  | Patricia a                                            | Redmond                                                                                                        |