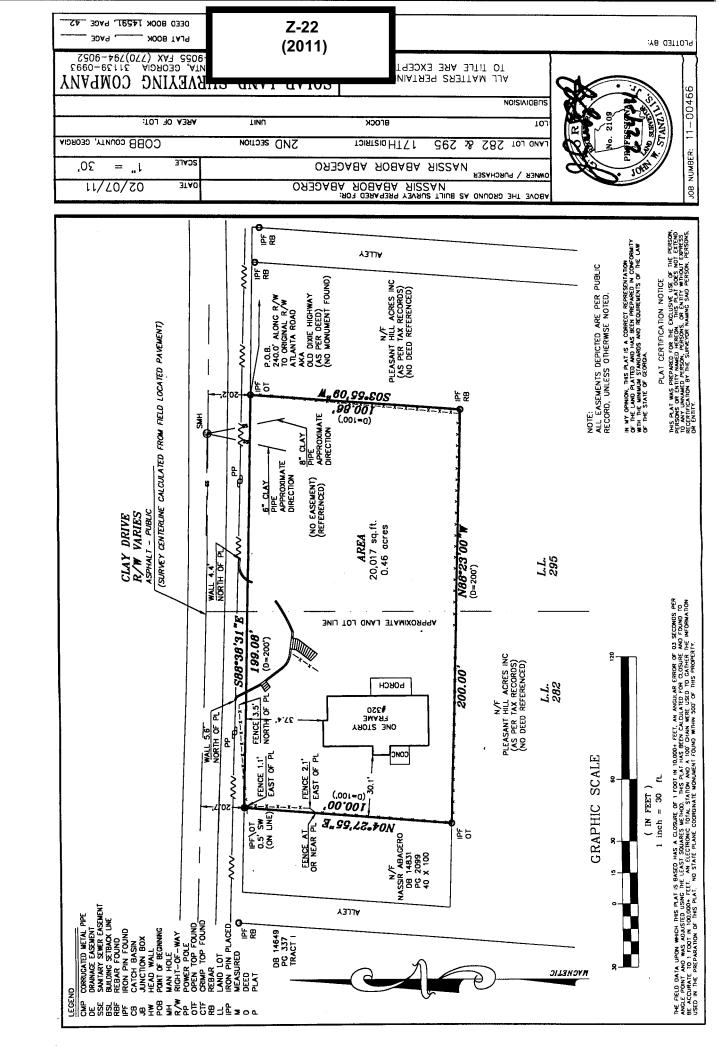

# Application No. Z-22

2011

# **Summary of Intent for Rezoning**

| rt 1. Re   | sidential Rezoning Information (attach additional information if needed)                            |
|------------|-----------------------------------------------------------------------------------------------------|
| a)         | Proposed unit square-footage(s): 100 by 200 ft.                                                     |
| b)         |                                                                                                     |
| c)         | Proposed selling prices(s): NONL - Personal house                                                   |
| d)         | List all requested variances: <u>Rear Serback Cexisting</u> )                                       |
|            |                                                                                                     |
| t 2. No    | n-residential Rezoning Information (attach additional information if needed)                        |
| a)         | Proposed use(s):                                                                                    |
| b)         | Proposed building architecture:                                                                     |
|            |                                                                                                     |
| c)         | Proposed hours/days of operation:                                                                   |
| d)         | List all requested variances:                                                                       |
|            |                                                                                                     |
|            |                                                                                                     |
|            |                                                                                                     |
| art 3. C   | other Pertinent Information (List or attach additional information if needed)                       |
|            |                                                                                                     |
|            |                                                                                                     |
|            |                                                                                                     |
| rt 4. Is : | any of the property included on the proposed site plan owned by the Local, State, or Federal Govern |
|            | ase list all Right-of-Ways, Government owned lots, County owned parcels and/or remnants, etc., a    |
|            | clearly showing where these properties are located).                                                |
|            |                                                                                                     |
|            |                                                                                                     |