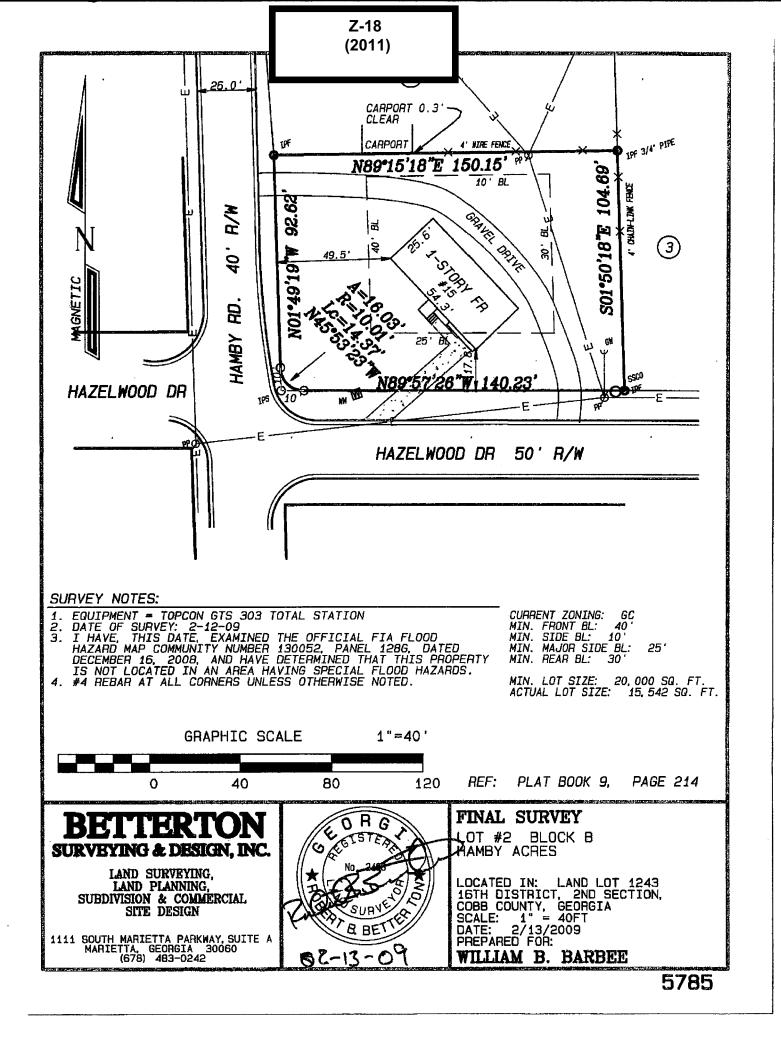

# Application No. $\frac{Z-18}{2^{\circ}(1)}$

# **Summary of Intent for Rezoning**

|        | a)         | Proposed unit square-footage(s):              | 390 SF                                 |              |                   |              |
|--------|------------|-----------------------------------------------|----------------------------------------|--------------|-------------------|--------------|
|        | b)         | Proposed building architecture:               | ESIDENTIAL                             | HOME         | C EXISTING        | RANCH        |
|        | <b>c</b> ) | Proposed selling prices(s):                   | IA                                     |              |                   |              |
|        | d)         | List all requested variances:                 |                                        |              |                   |              |
|        |            |                                               |                                        |              |                   | -            |
|        |            |                                               |                                        |              |                   | -            |
|        | <u> </u>   |                                               |                                        |              |                   | -            |
|        |            |                                               |                                        | •••••        |                   | •            |
| art 2. | Non-re     | esidential Rezoning Information (attach addi  | itional information i                  | f needed)    |                   |              |
|        | a)         | Proposed use(s):                              |                                        |              |                   |              |
|        |            |                                               |                                        |              |                   | -            |
|        | b)         | Proposed building architecture:               |                                        |              |                   |              |
|        | <u></u>    | Dramanad haven/Jawa of amountions             |                                        |              |                   | -            |
|        | c)         | Proposed hours/days of operation:             |                                        |              |                   |              |
|        | <b>d</b> ) | List all requested variances:                 |                                        |              |                   | -            |
|        | ,          | ·                                             |                                        |              |                   | •            |
|        |            |                                               |                                        |              |                   | -            |
|        |            |                                               |                                        |              |                   | -            |
|        |            |                                               | ······································ |              |                   | -            |
|        |            |                                               |                                        |              |                   |              |
| Part   | 3. Oth     | ner Pertinent Information (List or attach add | itional information i                  | f needed)    |                   |              |
|        | T          | HE HOME/STRUCTURE O                           | H THIS LO                              | TIS          | AH EXISTIN        | 16-          |
|        | He         | ME SITE. THE OWNER                            | WISHES T                               | is R= ZC     | ME TO RE          | SIDENTIA     |
|        | _          | CAUSE THE COMMERCE                            | AL USE IC                              | No lau       | LER AND           | OARLE        |
|        | <u> </u>   | COUSE THE COMMERCE                            | AL DOE IS                              |              | ibrec "PPLI       |              |
| Dart A | Ic on      | y of the property included on the proposed si | to plan owned by th                    | a Local Stat | a or Federal Cove | rnment?      |
|        |            | se list all Right-of-Ways, Government owned   |                                        |              |                   |              |
|        |            | learly showing where these properties are loc | •                                      | parces and   | W Termanes, etc., | anu attach a |
|        |            |                                               |                                        |              |                   |              |