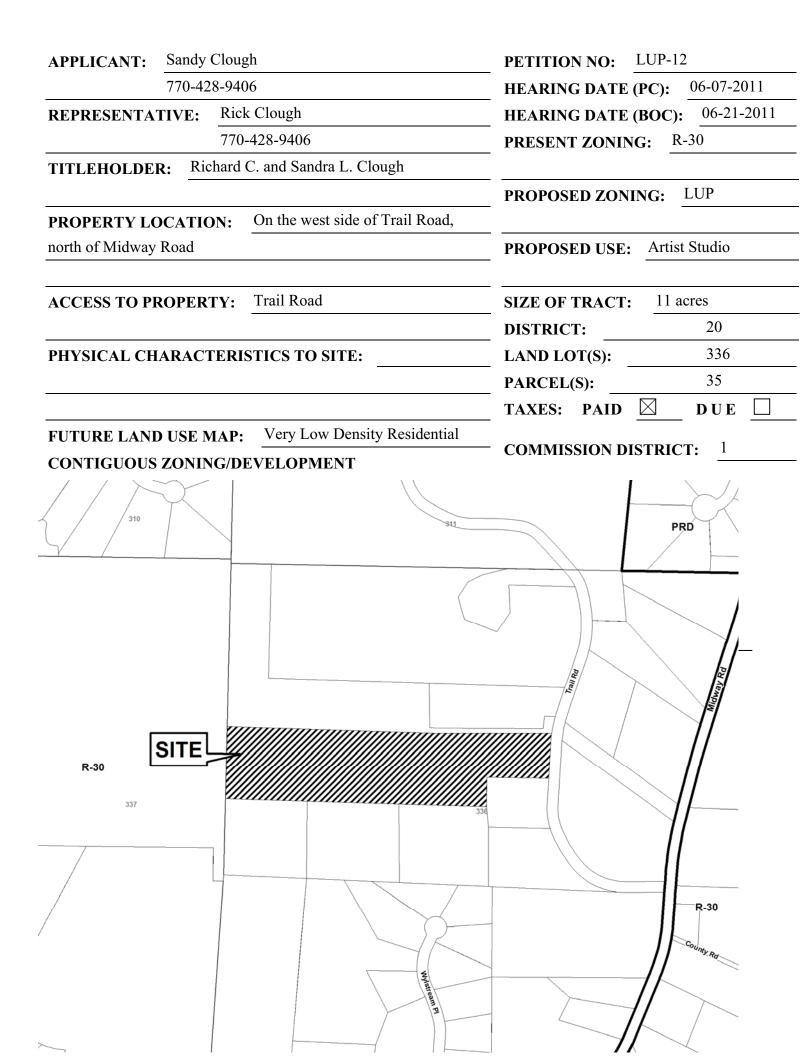

.

| Application #: LUP-12          |
|--------------------------------|
| PC Hearing Date: <u>6-7-11</u> |
| BOC Hearing Date: 6 - 21-11    |

|   | Type of business? Artist's Studio                                                                                                                                                                                             |                 |
|---|-------------------------------------------------------------------------------------------------------------------------------------------------------------------------------------------------------------------------------|-----------------|
|   | Number of employees? 2                                                                                                                                                                                                        |                 |
|   | Days of operation?                                                                                                                                                                                                            |                 |
|   | Hours of operation? 8-5                                                                                                                                                                                                       |                 |
|   | Number of clients, customers, or sales persons coming to the house                                                                                                                                                            |                 |
|   | per day?;Per week?                                                                                                                                                                                                            |                 |
|   | Where do clients, customers and/or employees park?                                                                                                                                                                            |                 |
|   | Driveway:; Street:; Other (Explain):                                                                                                                                                                                          |                 |
|   | Signs? No:; Yes: (If yes, then how many, size, and location):                                                                                                                                                                 |                 |
|   | Number of vehicles related to this request? (Please also state type of vehicle, i.e. dump truck, bobcat, trailer, etc.):                                                                                                      |                 |
|   |                                                                                                                                                                                                                               |                 |
|   | Deliveries? No; Yes // (If yes, then how many per day or<br>week, and is the delivery via semi-truck, USPS, Fedex, UPS, etc.)<br>2 per mar various                                                                            |                 |
| - | week, and is the delivery via semi-truck, USPS, Fedex, UPS, etc.)<br>2 per mar various                                                                                                                                        |                 |
| - | week, and is the delivery via semi-truck, USPS, Fedex, UPS, etc.)                                                                                                                                                             |                 |
| - | week, and is the delivery via semi-truck, USPS, Fedex, UPS, etc.)  Qe_ weez                                                                                                                                                   |                 |
| _ | week, and is the delivery via semi-truck, USPS, Fedex, UPS, etc.)<br><u>a per mer various</u><br>Does the applicant live in the house? Yes; No<br>Any outdoor storage? No; Yes(If yes, please state what<br>is kept outside): | led):           |
| - | week, and is the delivery via semi-truck, USPS, Fedex, UPS, etc.)                                                                                                                                                             | led):<br>-<br>- |
| - | week, and is the delivery via semi-truck, USPS, Fedex, UPS, etc.)                                                                                                                                                             | -               |