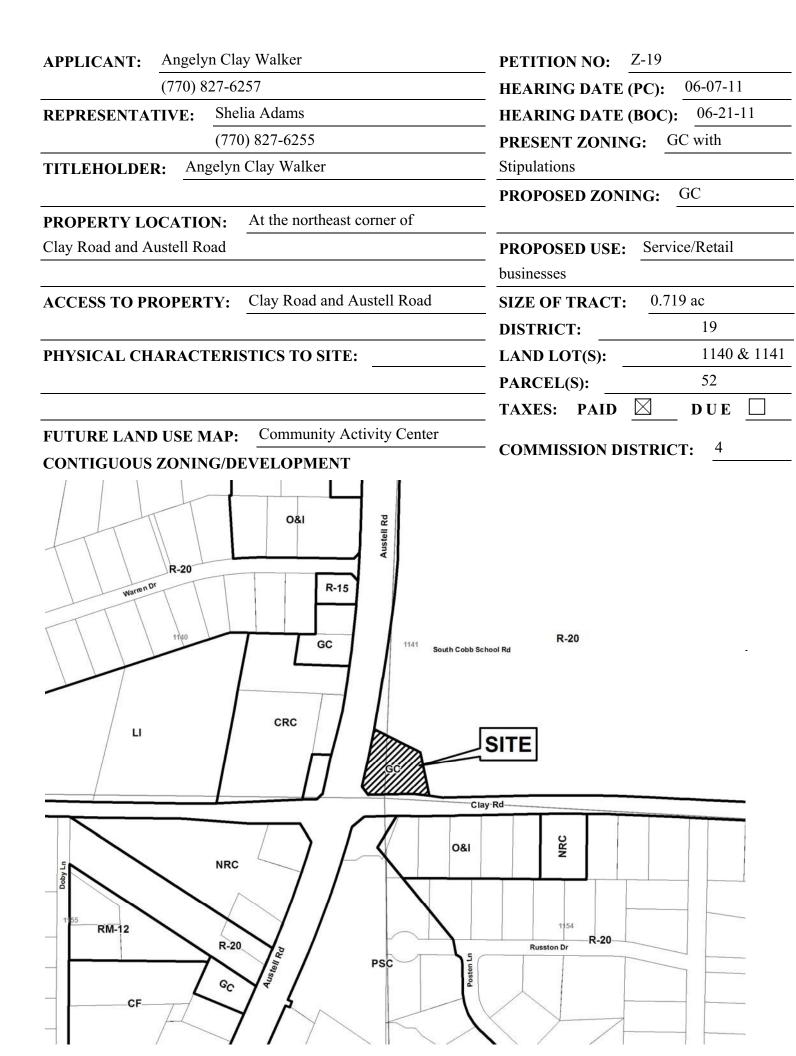

## Application No. <u>Z-19</u> Z011

## **Summary of Intent for Rezoning**

----Part 1. Residential Rezoning Information (attach additional information if needed) Proposed unit square-footage(s): a) Proposed building architecture: b) 2011 Proposed selling prices(s): c) d) List all requested variances: Part 2. Non-residential Rezoning Information (attach additional information if needed) Semie Station Karche Hemone Umital 1100 **Proposed use(s):** 1990 a) tice Sernia / Little Company lar wa Proposed building architecture: b) Proposed hours/days of operation: c) **d**) List all requested variances: Part 3. Other Pertinent Information (List or attach additional information if needed) ..... Part 4. Is any of the property included on the proposed site plan owned by the Local, State, or Federal Government? (Please list all Right-of-Ways, Government owned lots, County owned parcels and/or remnants, etc., and attach a plat clearly showing where these properties are located).