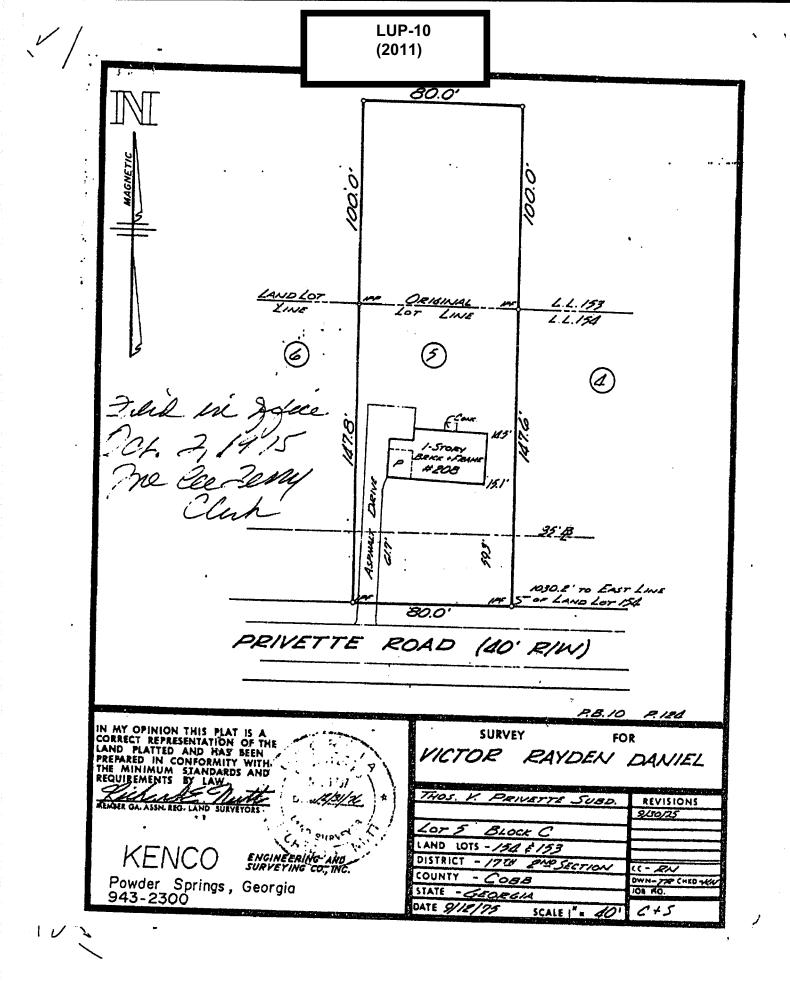

| PETITION NO: LUP-10                                       |
|-----------------------------------------------------------|
| HEARING DATE (PC): 06-07-2011                             |
| HEARING DATE (BOC): 06-21-2011                            |
| PRESENT ZONING: R-20                                      |
|                                                           |
| PROPOSED ZONING: LUP                                      |
|                                                           |
| <b>PROPOSED USE:</b> Allow more than two                  |
| unrelated adults to occupy a dwelling                     |
| SIZE OF TRACT: 0.5 acres                                  |
| <b>DISTRICT:</b> 17                                       |
| LAND LOT(S): 153 and 154                                  |
| PARCEL(S): 14                                             |
| TAXES: PAID $\square$ DUE $\square$                       |
|                                                           |
| COMMISSION DISTRICT: 4                                    |
| 153<br>To Privette Rd<br>Privette Rd<br>Privette Rd<br>Cr |
|                                                           |