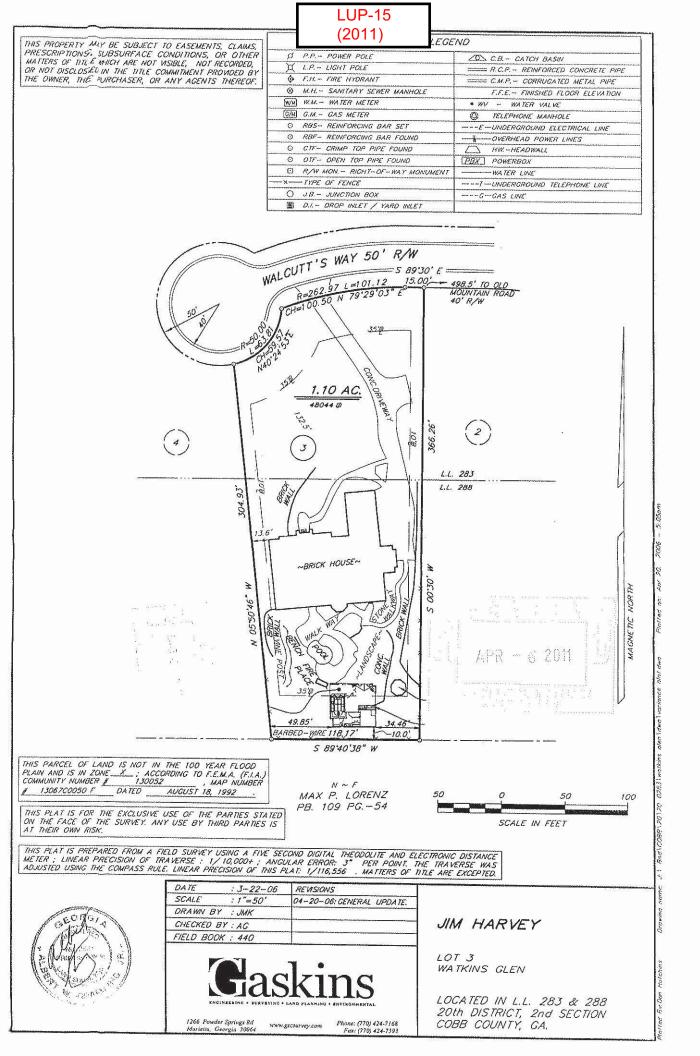

|            | PREVIOUS P-                                                                | 14 OF 2010                                            |                                                                                                                |
|------------|----------------------------------------------------------------------------|-------------------------------------------------------|----------------------------------------------------------------------------------------------------------------|
|            | R - G 2011                                                                 | STATE OF GEOST                                        | Application #:UP-15<br>PC Hearing Date:_ <u></u> -7-11<br>BOC Hearing Date: <u></u> _21-11                     |
|            | TEMPORARY I                                                                | LAND USE PERM                                         | IT WORKSHEET                                                                                                   |
| 1.         | Type of business? <u>NON-</u>                                              | medical home                                          | Care Services                                                                                                  |
| 2.         | Number of employees?                                                       | (all family n                                         | nembers)                                                                                                       |
| 3.         | Days of operation? $9^{\overline{4}}$ .                                    | - 5p M-FRIDAU                                         | 4                                                                                                              |
| 4.         | Hours of operation? 9                                                      | -                                                     | )                                                                                                              |
| 5.         | Number of clients, custom                                                  | ers, or sales persons com                             | ning to the house                                                                                              |
|            | per day? <u>X</u>                                                          | ;Per week? O                                          |                                                                                                                |
| 6.         | Where do clients, custome Driveway: $\underline{\times}$ ; Stree           |                                                       |                                                                                                                |
| 7.         | Signs? No: X ; Y<br>and location):                                         | Yes: (If yes, the                                     | en how many, size,                                                                                             |
| 8.         | Number of vehicles related<br>vehicle, i.e. dump truck, bo                 | A                                                     | • •                                                                                                            |
| 9.         | Deliveries? No X; Yo<br>week, and is the delivery vi                       | •                                                     |                                                                                                                |
| 10.<br>11. | Does the applicant live in the Any outdoor storage? No _ is kept outside): | X_; Yes(If yes                                        | s, please state what                                                                                           |
| 12.        | Length of time requested:                                                  | 2 yrs                                                 | and a second |
| 13.        | Any additional information<br><u>NO Client Dist</u><br>Mother 82 Q         | n? (Please attach additio<br>175 Business<br>aughters | nal information if needed):<br>CONSISHS OF                                                                     |
|            | Applicant signature: <u>Pa</u><br>Applicant name (printed):                | tricice a Red,                                        | mark: 4/4/11                                                                                                   |
|            | Applicant name (printed):                                                  | Patricia a                                            | Redmond                                                                                                        |