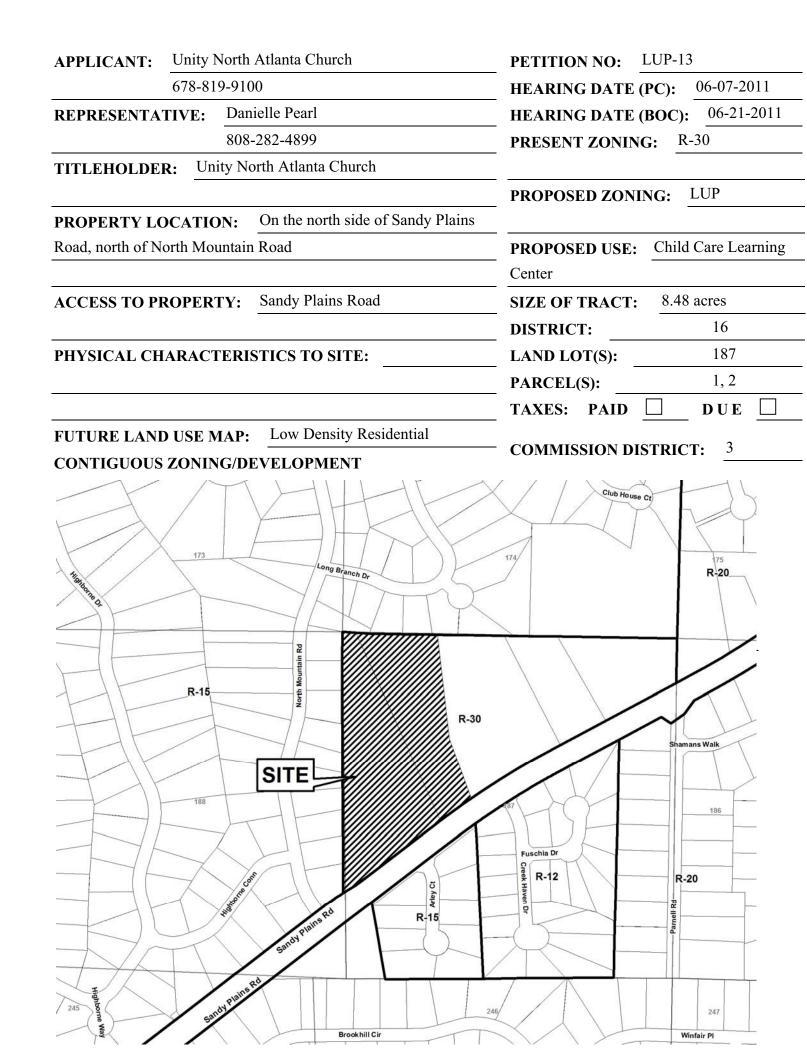

| Application #: | Lup-13       |
|----------------|--------------|
|                | te: 1 7-11   |
| BOC Hearing D  | ate: 6-21-11 |

| 1.  | Type of business? Child care learning Center                                                                                                        |
|-----|-----------------------------------------------------------------------------------------------------------------------------------------------------|
| 2.  | Number of employees? 4-6 employees and for volunteers                                                                                               |
| 3.  | Days of operation? Monday - Friday                                                                                                                  |
| 4.  | Hours of operation? 4:30 am - 4:30 pm                                                                                                               |
| 5.  | Number of clients, customers, or sales persons coming to the house                                                                                  |
|     | per day? 20-30 ;Per week? 100-150 APR - 1 2011                                                                                                      |
| 6.  | Where do clients, customers and/or employees park?<br>Driveway:; Street:; Other (Explain): Parking of                                               |
| 7.  | located on property       JW:0         Signs? No:; Yes: (If yes, then how many, size, and location):                                                |
| 8.  | Number of vehicles related to this request? (Please also state type of vehicle, i.e. dump truck, bobcat, trailer, etc.): <u>4-6</u> cmployces and / |
|     | or volunteers and parents at drop-off or pick up                                                                                                    |
| 9.  | Deliveries? No $\times$ ; Yes (If yes, then how many per day or week, and is the delivery via semi-truck, USPS, Fedex, UPS, etc.)                   |
| 10. | Does the applicant live in the house? Yes;No×                                                                                                       |
| 11. | Any outdoor storage? No <u>×</u> ; Yes <u>(If yes, please state what</u> is kept outside):                                                          |
| 12. | Length of time requested: annual request                                                                                                            |
| 13. | Any additional information? (Please attach additional information if needed):                                                                       |
|     | Email exchange between adjoining neighborhood                                                                                                       |
|     | Assoc. President and our committee.                                                                                                                 |
|     | Applicant signature: faill ful Date: 4-4-11                                                                                                         |
|     | Applicant name (printed): Davielle Pear                                                                                                             |
|     | Revised October 1, 2009                                                                                                                             |