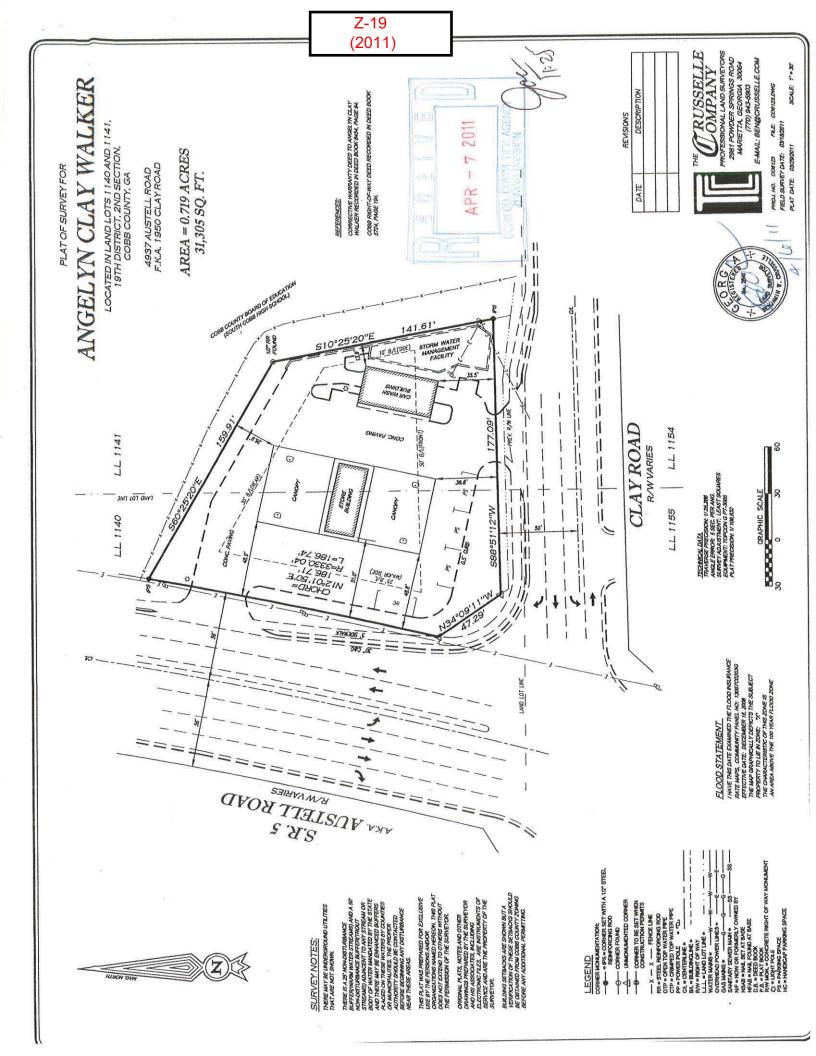

## Application No. <u>Z-19</u> Z011

## **Summary of Intent for Rezoning**

----Part 1. Residential Rezoning Information (attach additional information if needed) Proposed unit square-footage(s): a) Proposed building architecture: b) 2011 Proposed selling prices(s): c) d) List all requested variances: Part 2. Non-residential Rezoning Information (attach additional information if needed) Semie Station Karche Hemone Umital 1100 **Proposed use(s):** 1990 a) tice Sernia / Little Company lar wa Proposed building architecture: b) Proposed hours/days of operation: c) **d**) List all requested variances: Part 3. Other Pertinent Information (List or attach additional information if needed) ..... Part 4. Is any of the property included on the proposed site plan owned by the Local, State, or Federal Government? (Please list all Right-of-Ways, Government owned lots, County owned parcels and/or remnants, etc., and attach a plat clearly showing where these properties are located).