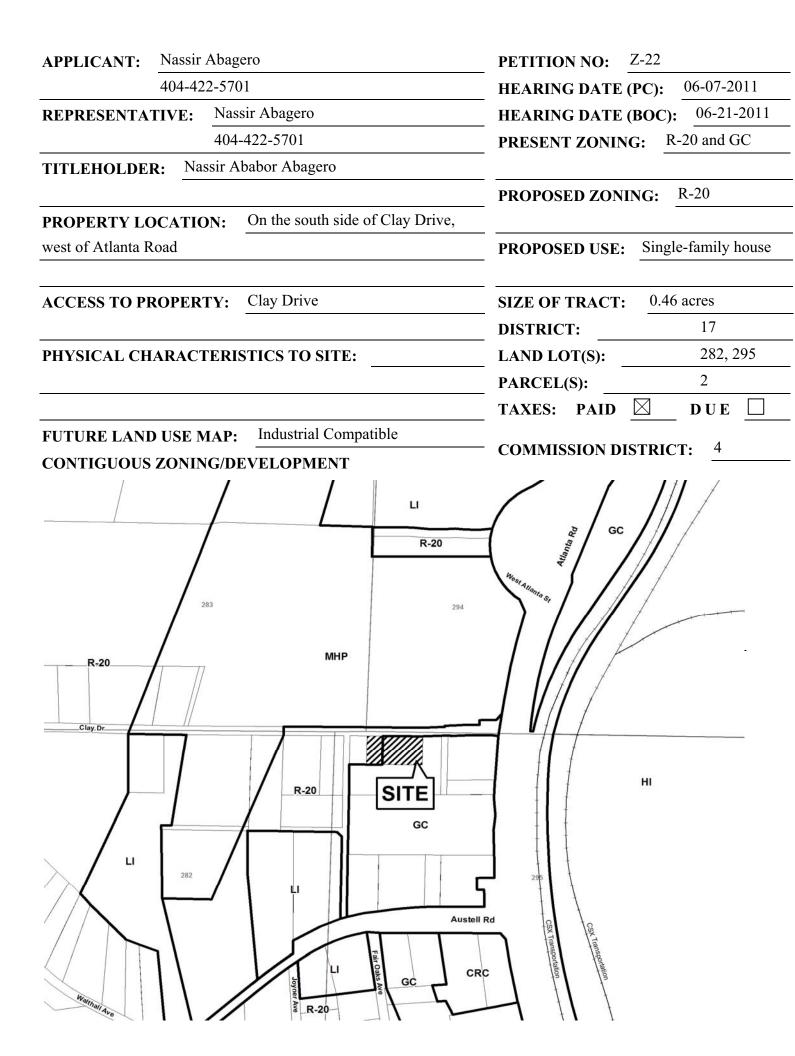

# Application No. Z-22

2011

# **Summary of Intent for Rezoning**

| rt 1. Re   | sidential Rezoning Information (attach additional information if needed)                            |
|------------|-----------------------------------------------------------------------------------------------------|
| a)         | Proposed unit square-footage(s): 100 by 200 ft.                                                     |
| b)         |                                                                                                     |
| c)         | Proposed selling prices(s): NONL - Personal house                                                   |
| d)         | List all requested variances: <u>Rear Serback Cexisting</u> )                                       |
|            |                                                                                                     |
| t 2. No    | n-residential Rezoning Information (attach additional information if needed)                        |
| a)         | Proposed use(s):                                                                                    |
| b)         | Proposed building architecture:                                                                     |
|            |                                                                                                     |
| c)         | Proposed hours/days of operation:                                                                   |
| d)         | List all requested variances:                                                                       |
|            |                                                                                                     |
|            |                                                                                                     |
|            |                                                                                                     |
| art 3. C   | other Pertinent Information (List or attach additional information if needed)                       |
|            |                                                                                                     |
|            |                                                                                                     |
|            |                                                                                                     |
| rt 4. Is : | any of the property included on the proposed site plan owned by the Local, State, or Federal Govern |
|            | ase list all Right-of-Ways, Government owned lots, County owned parcels and/or remnants, etc., a    |
|            | clearly showing where these properties are located).                                                |
|            |                                                                                                     |
|            |                                                                                                     |