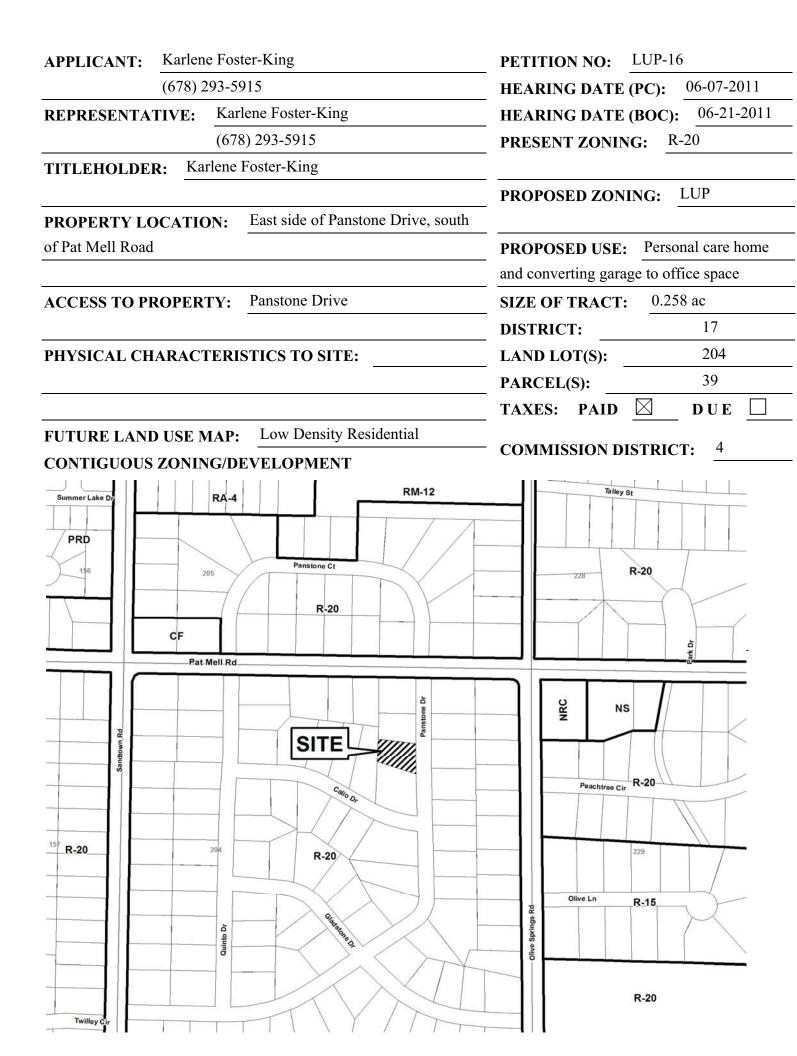

| Any additional information<br><u>NO Client Dist</u><br>Mother 82 Q         | n? (Please attach additio<br>175 Business<br>aughters | nal information if needed):<br>CONSISHS OF                                                                     |
|            | Applicant signature: <u>Pa</u><br>Applicant name (printed):                | tricice a Red,                                        | mark: 4/4/11                                                                                                   |
|            | Applicant name (printed):                                                  | Patricia a                                            | Redmond                                                                                                        |

Revised October 1, 2009







| Application #: LUP-16     |
|---------------------------|
| PC Hearing Date: 6-7-11   |
| BOC Hearing Date: 6-21-11 |

| Type of business: 1010                                                                                                                                                                                 | ional Care Home                                                                                                       | SA E PER VE