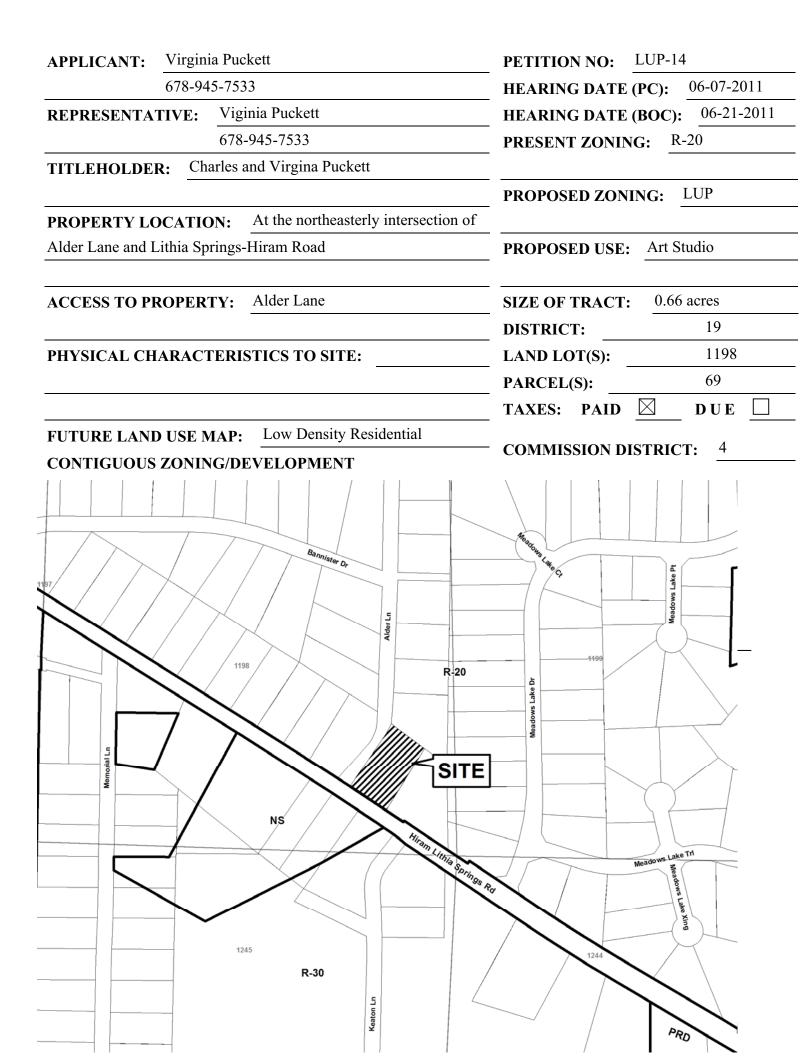

| Application #: LU1214     | /           |
|---------------------------|-------------|
| PC Hearing Date: 6-7-     | 1/          |
| BOC Hearing Date: $6 - 7$ | <u>l-11</u> |

|                        | Type of business? Art Studio                                                                                                                                                                                                                                                                                                                                                                                                                                                                                                                                                                                                                                                                                                                                                                                                                                                                                                                                                                                                                                                                                                                                                                                                                                                                                                                                                                                                                                                                                                                                                                                                                                                                                                                                                                                                                                                                                         |
|------------------------|----------------------------------------------------------------------------------------------------------------------------------------------------------------------------------------------------------------------------------------------------------------------------------------------------------------------------------------------------------------------------------------------------------------------------------------------------------------------------------------------------------------------------------------------------------------------------------------------------------------------------------------------------------------------------------------------------------------------------------------------------------------------------------------------------------------------------------------------------------------------------------------------------------------------------------------------------------------------------------------------------------------------------------------------------------------------------------------------------------------------------------------------------------------------------------------------------------------------------------------------------------------------------------------------------------------------------------------------------------------------------------------------------------------------------------------------------------------------------------------------------------------------------------------------------------------------------------------------------------------------------------------------------------------------------------------------------------------------------------------------------------------------------------------------------------------------------------------------------------------------------------------------------------------------|
|                        | Sumber of employees? 1<br>Days of operation? Wednesday - Saturday                                                                                                                                                                                                                                                                                                                                                                                                                                                                                                                                                                                                                                                                                                                                                                                                                                                                                                                                                                                                                                                                                                                                                                                                                                                                                                                                                                                                                                                                                                                                                                                                                                                                                                                                                                                                                                                    |
|                        | lours of operation? $1 - 7 PM$                                                                                                                                                                                                                                                                                                                                                                                                                                                                                                                                                                                                                                                                                                                                                                                                                                                                                                                                                                                                                                                                                                                                                                                                                                                                                                                                                                                                                                                                                                                                                                                                                                                                                                                                                                                                                                                                                       |
|                        | lumber of clients, customers, or sales persons coming to the house                                                                                                                                                                                                                                                                                                                                                                                                                                                                                                                                                                                                                                                                                                                                                                                                                                                                                                                                                                                                                                                                                                                                                                                                                                                                                                                                                                                                                                                                                                                                                                                                                                                                                                                                                                                                                                                   |
|                        | er day?;Per week?                                                                                                                                                                                                                                                                                                                                                                                                                                                                                                                                                                                                                                                                                                                                                                                                                                                                                                                                                                                                                                                                                                                                                                                                                                                                                                                                                                                                                                                                                                                                                                                                                                                                                                                                                                                                                                                                                                    |
| V                      | Vhere do clients, customers and/or employees park?         Oriveway:      ; Street:        ; Other (Explain):                                                                                                                                                                                                                                                                                                                                                                                                                                                                                                                                                                                                                                                                                                                                                                                                                                                                                                                                                                                                                                                                                                                                                                                                                                                                                                                                                                                                                                                                                                                                                                                                                                                                                                                                                                                                        |
| -<br>S<br>a            | igns? No:; Yes: (If yes, then how many, size,<br>nd location): 1 Sigh 34 V54 3 Seal estimate Sig                                                                                                                                                                                                                                                                                                                                                                                                                                                                                                                                                                                                                                                                                                                                                                                                                                                                                                                                                                                                                                                                                                                                                                                                                                                                                                                                                                                                                                                                                                                                                                                                                                                                                                                                                                                                                     |
|                        | Number of vehicles related to this request? (Please also state type of ehicle, i.e. dump truck, bobcat, trailer, etc.): 1 Sedavi                                                                                                                                                                                                                                                                                                                                                                                                                                                                                                                                                                                                                                                                                                                                                                                                                                                                                                                                                                                                                                                                                                                                                                                                                                                                                                                                                                                                                                                                                                                                                                                                                                                                                                                                                                                     |
| T                      |                                                                                                                                                                                                                                                                                                                                                                                                                                                                                                                                                                                                                                                                                                                                                                                                                                                                                                                                                                                                                                                                                                                                                                                                                                                                                                                                                                                                                                                                                                                                                                                                                                                                                                                                                                                                                                                                                                                      |
| M                      | Deliveries? No; Yes $\checkmark$ (If yes, then how many per day or veek, and is the delivery via semi-truck, USPS, Fedex, UPS, etc.)<br>UPS 1-3 Per Month                                                                                                                                                                                                                                                                                                                                                                                                                                                                                                                                                                                                                                                                                                                                                                                                                                                                                                                                                                                                                                                                                                                                                                                                                                                                                                                                                                                                                                                                                                                                                                                                                                                                                                                                                            |
| M<br>E<br>A            | veek, and is the delivery via semi-truck, USPS, Fedex, UPS, etc.)                                                                                                                                                                                                                                                                                                                                                                                                                                                                                                                                                                                                                                                                                                                                                                                                                                                                                                                                                                                                                                                                                                                                                                                                                                                                                                                                                                                                                                                                                                                                                                                                                                                                                                                                                                                                                                                    |
| W<br>E<br>A<br>is      | veek, and is the delivery via semi-truck, USPS, Fedex, UPS, etc.) $UPS$ $I-3$ $Per$ $Mowth$ Does the applicant live in the house? Yes;NoAny outdoor storage? No; Yes(If yes, please state what                                                                                                                                                                                                                                                                                                                                                                                                                                                                                                                                                                                                                                                                                                                                                                                                                                                                                                                                                                                                                                                                                                                                                                                                                                                                                                                                                                                                                                                                                                                                                                                                                                                                                                                       |
| W<br>E<br>A<br>is<br>I | veek, and is the delivery via semi-truck, USPS, Fedex, UPS, etc.)         UPS       1-3       Per       Month         Does the applicant live in the house? Yes; No       ;No; No; Yes; No; No; No; No; Yes; If yes, please state what s kept outside):                                                                                                                                                                                                                                                                                                                                                                                                                                                                                                                                                                                                                                                                                                                                                                                                                                                                                                                                                                                                                                                                                                                                                                                                                                                                                                                                                                                                                                                                                                                                                                                                                                                              |
| W<br>E<br>A<br>is<br>L | week, and is the delivery via semi-truck, USPS, Fedex, UPS, etc.)<br>UPS 1-3 Per Month<br>Does the applicant live in the house? Yes; No<br>Any outdoor storage? No; Yes(If yes, please state what<br>a kept outside):<br>Length of time requested:                                                                                                                                                                                                                                                                                                                                                                                                                                                                                                                                                                                                                                                                                                                                                                                                                                                                                                                                                                                                                                                                                                                                                                                                                                                                                                                                                                                                                                                                                                                                                                                                                                                                   |
|                        | veek, and is the delivery via semi-truck, USPS, Fedex, UPS, etc.)   UPS 1-3   Does the applicant live in the house? Yes; No   Ones the applicant live in the house? Yes; No   Any outdoor storage? No; Yes(If yes, please state what skept outside):   Length of time requested:   I   Yeav   Any additional information? (Please attach additional information if places attach additional information informat |
|                        | week, and is the delivery via semi-truck, USPS, Fedex, UPS, etc.)<br>UPS 1-3 Per Month<br>Does the applicant live in the house? Yes; No<br>Any outdoor storage? No; Yes(If yes, please state what<br>a kept outside):<br>Length of time requested:                                                                                                                                                                                                                                                                                                                                                                                                                                                                                                                                                                                                                                                                                                                                                                                                                                                                                                                                                                                                                                                                                                                                                                                                                                                                                                                                                                                                                                                                                                                                                                                                                                                                   |