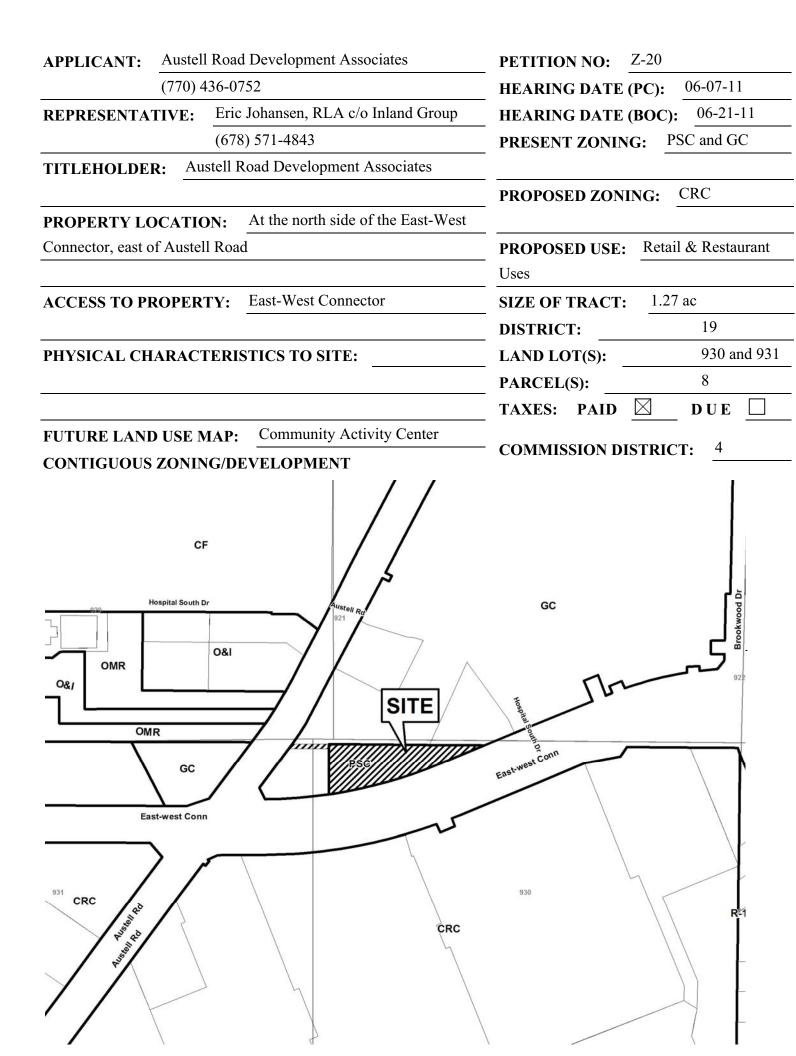

## Application No. <u>Z-20</u> 2011

## **Summary of Intent for Rezoning**

| a)                   | Proposed unit square-footage(s):                                                                                                                                                                                               |
|----------------------|--------------------------------------------------------------------------------------------------------------------------------------------------------------------------------------------------------------------------------|
| b)                   | Proposed building architecture:                                                                                                                                                                                                |
| c)                   | Proposed selling prices(s):                                                                                                                                                                                                    |
| d)                   | List all requested variances:                                                                                                                                                                                                  |
| · <u>·····</u>       |                                                                                                                                                                                                                                |
|                      |                                                                                                                                                                                                                                |
|                      |                                                                                                                                                                                                                                |
|                      | ***************************************                                                                                                                                                                                        |
| 2. Non-              | residential Rezoning Information (attach additional information if needed)                                                                                                                                                     |
| 2. Non-<br>a)        | residential Rezoning Information (attach additional information if needed) Proposed use(s): Commercial, Retail, Restaurant uses                                                                                                |
|                      |                                                                                                                                                                                                                                |
|                      | Proposed use(s): Commercial, Retail, Restaurant uses Proposed building architecture: Masonry, Glass, Metal accents, and                                                                                                        |
| a)                   | Proposed use(s): Commercial, Retail, Restaurant uses                                                                                                                                                                           |
| a)                   | Proposed use(s): Commercial, Retail, Restaurant uses Proposed building architecture: Masonry, Glass, Metal accents, and                                                                                                        |
| a)<br>b)             | Proposed use(s): Commercial, Retail, Restaurant uses Proposed building architecture: Masonry, Glass, Metal accents, and EIFS accents/trim                                                                                      |
| a)<br>b)             | Proposed use(s): Commercial, Retail, Restaurant uses Proposed building architecture: Masonry, Glass, Metal accents, and EIFS accents/trim Proposed hours/days of operation: As early as 6am to 11pm or midnight, 7 days a week |
| a)<br>b)<br>c)<br>d) | Proposed use(s): Commercial, Retail, Restaurant uses<br>Proposed building architecture: Masonry, Glass, Metal accents, and<br>EIFS accents/trim<br>Proposed hours/days of operation: As early as 6am to 11pm or midnight,      |

Part 3. Other Pertinent Information (List or attach additional information if needed)

1. The Subject Property, as zoned PSC, cannot be developed due to the acreage requirement of 5 acre minimum tracts for development.

2. The Subject Property is completely surrounded by other commercial uses, and has frontage on the 4-lane East/West Connector.

Part 4. Is any of the property included on the proposed site plan owned by the Local, State, or Federal Government?

(Please list all Right-of-Ways, Government owned lots, County owned parcels and/or remnants, etc., and attach a plat clearly showing where these properties are located).

No, all privately owned by the Applicant.