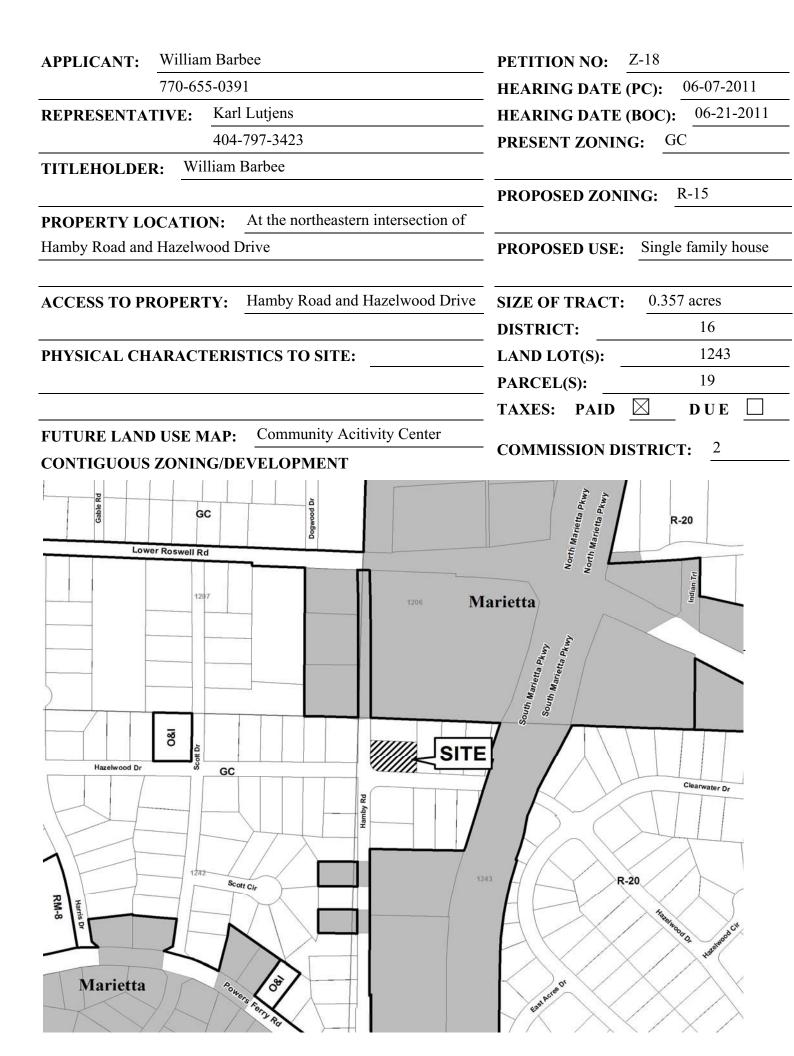

# Application No. $\frac{Z-18}{2^{\circ}(1)}$

# **Summary of Intent for Rezoning**

|        | a)         | Proposed unit square-footage(s):              | 390 SF                                 |              |                   |              |
|--------|------------|-----------------------------------------------|----------------------------------------|--------------|-------------------|--------------|
|        | b)         | Proposed building architecture:               | ESIDENTIAL                             | HOME         | C EXISTING        | RANCH        |
|        | <b>c</b> ) | Proposed selling prices(s):                   | IA                                     |              |                   |              |
|        | d)         | List all requested variances:                 |                                        |              |                   |              |
|        |            |                                               |                                        |              |                   | -            |
|        |            |                                               |                                        |              |                   | -            |
|        | <u> </u>   |                                               |                                        |              |                   | -            |
|        |            |                                               |                                        | •••••        |                   | •            |
| art 2. | Non-re     | esidential Rezoning Information (attach addi  | itional information i                  | f needed)    |                   |              |
|        | a)         | Proposed use(s):                              |                                        |              |                   |              |
|        |            |                                               |                                        |              |                   | -            |
|        | b)         | Proposed building architecture:               |                                        |              |                   |              |
|        | <u></u>    | Dramanad haven/Jawa of amountions             |                                        |              |                   | -            |
|        | c)         | Proposed hours/days of operation:             |                                        |              |                   |              |
|        | <b>d</b> ) | List all requested variances:                 |                                        |              |                   | -            |
|        | ,          | ·                                             |                                        |              |                   | •            |
|        |            |                                               |                                        |              |                   | -            |
|        |            |                                               |                                        |              |                   | -            |
|        |            |                                               | ······································ |              |                   | -            |
|        |            |                                               |                                        |              |                   |              |
| Part   | 3. Oth     | ner Pertinent Information (List or attach add | itional information i                  | f needed)    |                   |              |
|        | T          | HE HOME/STRUCTURE O                           | H THIS LO                              | TIS          | AH EXISTIN        | 16-          |
|        | He         | ME SITE. THE OWNER                            | WISHES T                               | is R= ZC     | ME TO RE          | SIDENTIA     |
|        | _          | CAUSE THE COMMERCE                            | AL USE IC                              | No lau       | LER AND           | OARLE        |
|        | <u> </u>   | COUSE THE COMMERCE                            | AL DOE IS                              |              | ibrec "PPLI       |              |
| Dart A | Ic on      | y of the property included on the proposed si | to plan owned by th                    | a Local Stat | a or Federal Cove | rnment?      |
|        |            | se list all Right-of-Ways, Government owned   |                                        |              |                   |              |
|        |            | learly showing where these properties are loc | •                                      | parces and   | W Termanes, etc., | anu attach a |
|        |            |                                               |                                        |              |                   |              |