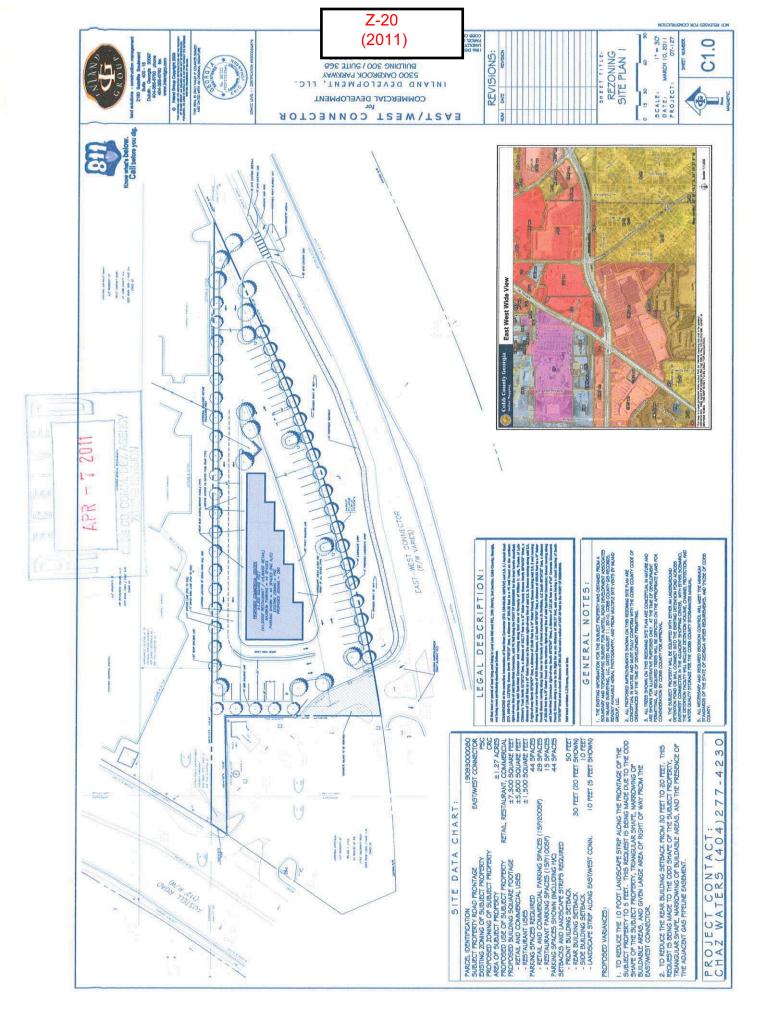

## Application No. <u>Z-20</u> 2011

## **Summary of Intent for Rezoning**

| a)                   | Proposed unit square-footage(s):                                                                                                                                                                                               |
|----------------------|--------------------------------------------------------------------------------------------------------------------------------------------------------------------------------------------------------------------------------|
| b)                   | Proposed building architecture:                                                                                                                                                                                                |
| c)                   | Proposed selling prices(s):                                                                                                                                                                                                    |
| d)                   | List all requested variances:                                                                                                                                                                                                  |
| · <u>·····</u>       |                                                                                                                                                                                                                                |
|                      |                                                                                                                                                                                                                                |
|                      |                                                                                                                                                                                                                                |
|                      | ***************************************                                                                                                                                                                                        |
| 2. Non-              | residential Rezoning Information (attach additional information if needed)                                                                                                                                                     |
| 2. Non-<br>a)        | residential Rezoning Information (attach additional information if needed) Proposed use(s): Commercial, Retail, Restaurant uses                                                                                                |
|                      |                                                                                                                                                                                                                                |
|                      | Proposed use(s): Commercial, Retail, Restaurant uses Proposed building architecture: Masonry, Glass, Metal accents, and                                                                                                        |
| a)                   | Proposed use(s): Commercial, Retail, Restaurant uses                                                                                                                                                                           |
| a)                   | Proposed use(s): Commercial, Retail, Restaurant uses Proposed building architecture: Masonry, Glass, Metal accents, and                                                                                                        |
| a)<br>b)             | Proposed use(s): Commercial, Retail, Restaurant uses Proposed building architecture: Masonry, Glass, Metal accents, and EIFS accents/trim                                                                                      |
| a)<br>b)             | Proposed use(s): Commercial, Retail, Restaurant uses Proposed building architecture: Masonry, Glass, Metal accents, and EIFS accents/trim Proposed hours/days of operation: As early as 6am to 11pm or midnight, 7 days a week |
| a)<br>b)<br>c)<br>d) | Proposed use(s): Commercial, Retail, Restaurant uses<br>Proposed building architecture: Masonry, Glass, Metal accents, and<br>EIFS accents/trim<br>Proposed hours/days of operation: As early as 6am to 11pm or midnight,      |

Part 3. Other Pertinent Information (List or attach additional information if needed)

1. The Subject Property, as zoned PSC, cannot be developed due to the acreage requirement of 5 acre minimum tracts for development.

2. The Subject Property is completely surrounded by other commercial uses, and has frontage on the 4-lane East/West Connector.

Part 4. Is any of the property included on the proposed site plan owned by the Local, State, or Federal Government?

(Please list all Right-of-Ways, Government owned lots, County owned parcels and/or remnants, etc., and attach a plat clearly showing where these properties are located).

No, all privately owned by the Applicant.