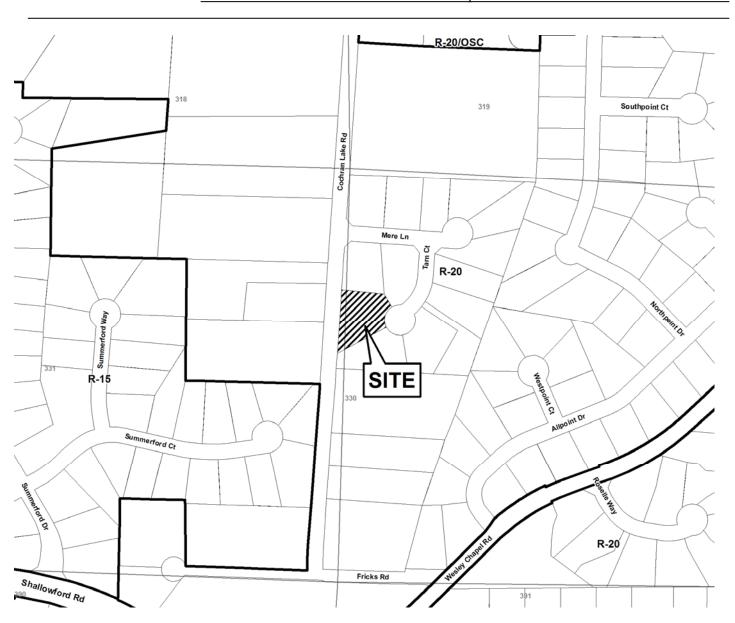

V-39 (2011)

| APPLICANT:         | Tim Aycock                       | PETITION NO.:        | V-39      |
|--------------------|----------------------------------|----------------------|-----------|
| PHONE:             | 678-618-0425                     | DATE OF HEARING:     | 06-08-11  |
| REPRESENTAT        | IVE: Tim Aycock                  | PRESENT ZONING:      | R-20      |
| PHONE:             | 678-618-0425                     | LAND LOT(S):         | 330       |
| PROPERTY LO        | CATION: On the west side of      | DISTRICT:            | 16        |
| Tarn Court, south  | of Mere Lane, and on the         | SIZE OF TRACT:       | 0.55 acre |
| east side of Cochi | ran Lake Road (3660 Tarn Court). | COMMISSION DISTRICT: | 3         |

**TYPE OF VARIANCE:** Waive the rear setback on lot 10 from the required 35 feet to 25 feet.