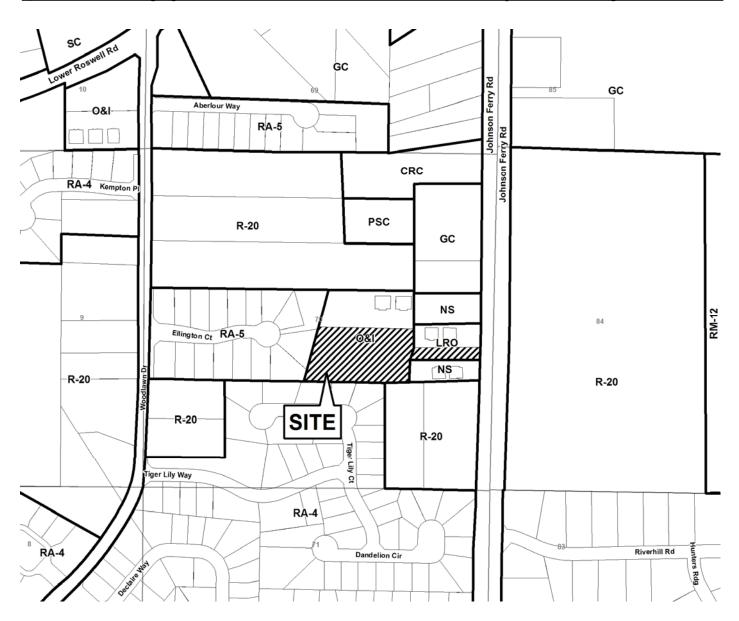

---------|------------|
| PHONE:            | 678-467-9582                     | DATE OF HEARING:     | 06-08-11   |
| REPRESENTA        | Frank Bennett                    | PRESENT ZONING:      | OI, LRO    |
| PHONE:            | 678-467-9582                     | LAND LOT(S):         | 70         |
| PROPERTY LO       | OCATION: On the west side of     | DISTRICT:            | 1          |
| Johnson Ferry R   | oad, south of Lower Roswell Road | SIZE OF TRACT:       | 2.17 acres |
| (505 Johnson F    | erry Road).                      | COMMISSION DISTRICT: | 2          |

TYPE OF VARIANCE: 1) Waive the side setback for a freestanding sign from the required 10 feet to 2 feet; and 2) allow a freestanding sign with a reader board on a lot with less than 200 feet of public road frontage.



| Dr | 110.5 | C      | D.B.I       |       | V     | E    | M  |
|----|-------|--------|-------------|-------|-------|------|----|
|    | A     | APR    | 1           | 4     | 201   | 1    |    |
| CC | 880   | OO. CO | DMM<br>NG D | I. DE | V. AC | BENC | Λ. |

Revised: December 6, 2005

**Application for Variance Cobb County** 

| Cobb County