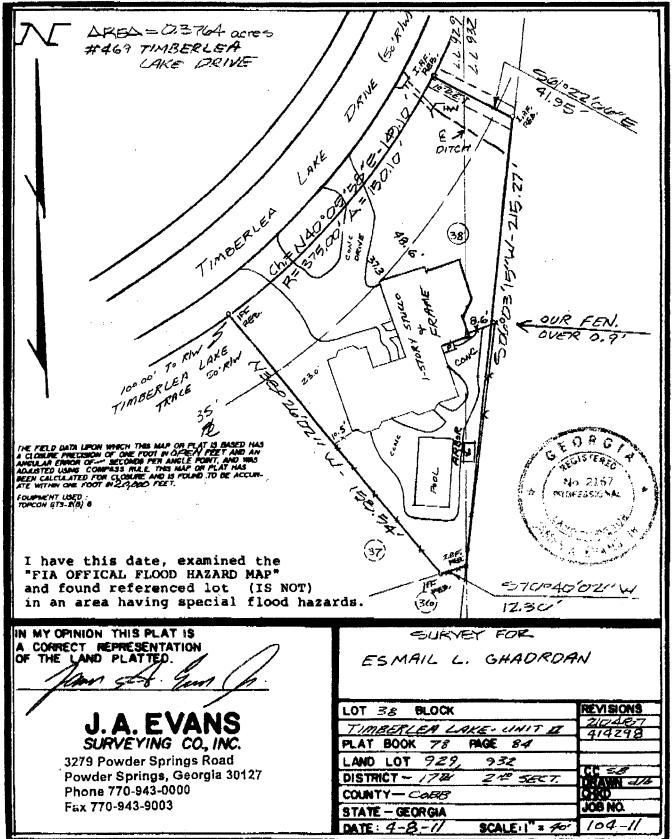

Revised: December 6, 2005

NO PORTION OF THIS PARCEL LIES IN A SPECIAL FLOOD HAZARD AREA PER FLOOD INSURANCE RATE MAP NUMBER 13067C01275 PANEL 127 OF 252 COVERING COBB COUNTY, GEORGIA DATED DECEMBER 18, 2005.