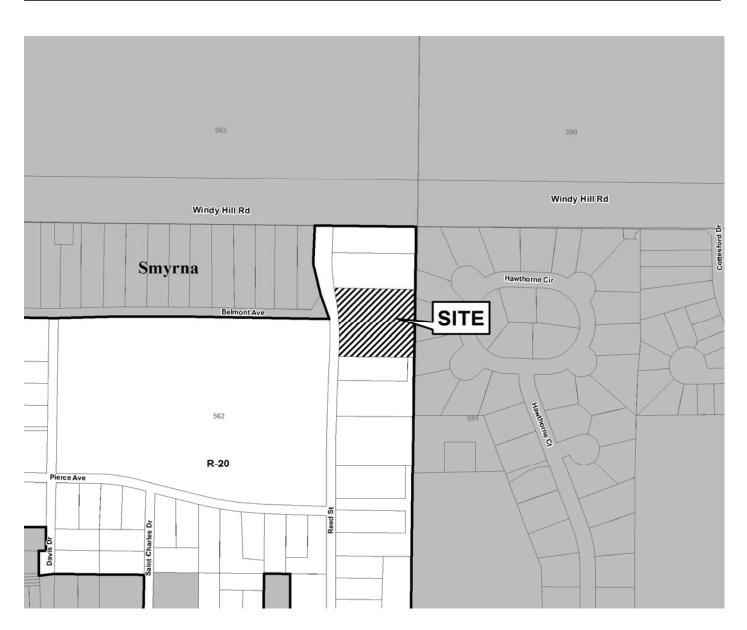

of | _ DISTRICT:            | 17         |
| Reed Street, east | of Belmont Avenue            | SIZE OF TRACT:         | 1.23 acres |
| (2435 Reed Stree  | et).                         | _ COMMISSION DISTRICT: | 4          |

TYPE OF VARIANCE: 1) Waive the lot size from the required 20,000 square feet to 18,006 square feet for lot 152, to 18,179 square feet for lot 153 and to 17,507 square feet for lot 154; 2) waive the setback for an accessory structure over 650 square (1,000 square feet existing shed) from the required 100 feet to 20 feet adjacent to the northern property\_line, 80 feet adjacent to the eastern property line and 15 feet adjacent to the southern property line on lot 153; and 3) waive the side setback on lot 153 from 10 feet to 3 feet adjacent to the north property line.



|                                                                                   | (type or print clearly)                                           | Application No. $\sqrt{-43}$                                  |
|-----------------------------------------------------------------------------------|-------------------------------------------------------------------|---------------------------------------------------------------|
| CHAPLES LARRY & J.                                                                | AMES BOBBY                                                        | Hearing Date: 6-8-11                                          |
| CHARLES LARRY & J. Applicant VAUGHTERS                                            | Phone # 770-853-0