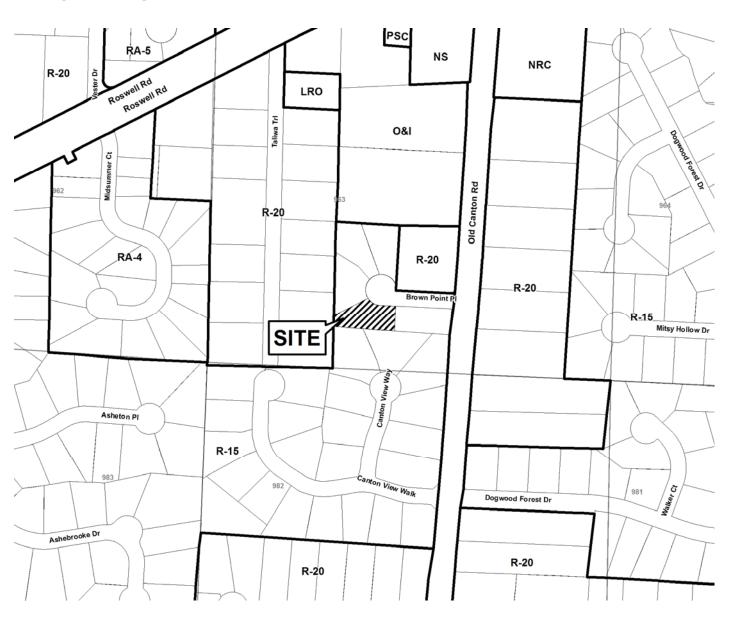

V-39 (2011)

| APPLICANT:         | Tim Aycock                       | PETITION NO.:        | V-39      |
|--------------------|----------------------------------|----------------------|-----------|
| PHONE:             | 678-618-0425                     | DATE OF HEARING:     | 06-08-11  |
| REPRESENTAT        | IVE: Tim Aycock                  | PRESENT ZONING:      | R-20      |
| PHONE:             | 678-618-0425                     | LAND LOT(S):         | 330       |
| PROPERTY LO        | CATION: On the west side of      | DISTRICT:            | 16        |
| Tarn Court, south  | of Mere Lane, and on the         | SIZE OF TRACT:       | 0.55 acre |
| east side of Cochi | ran Lake Road (3660 Tarn Court). | COMMISSION DISTRICT: | 3         |

**TYPE OF VARIANCE:** Waive the rear setback on lot 10 from the required 35 feet to 25 feet.