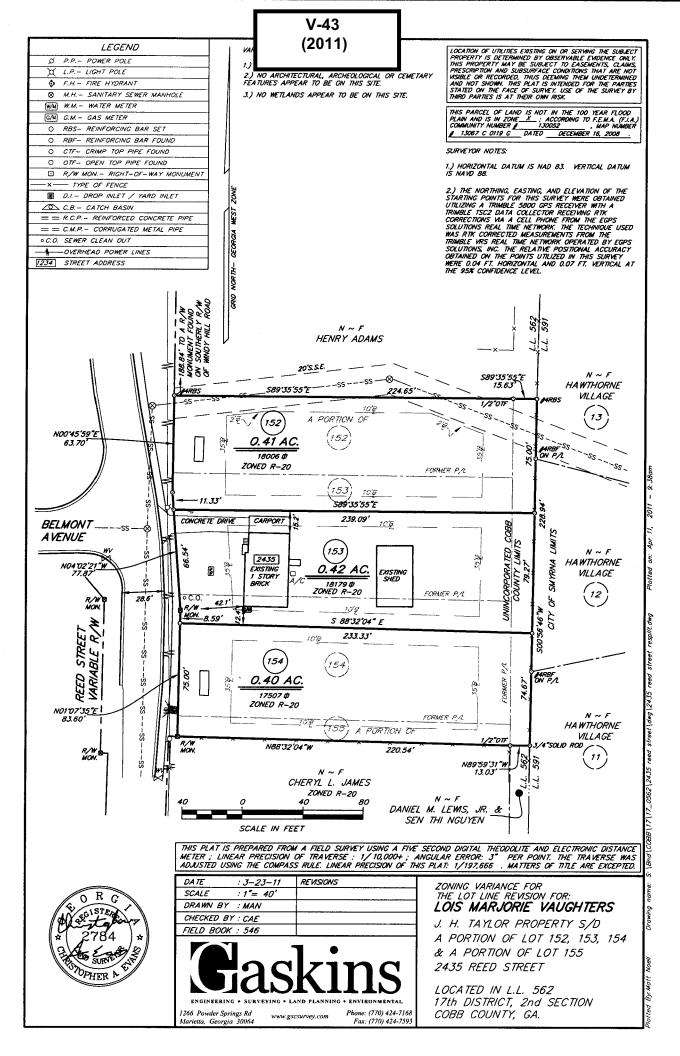

|
| Revised: December 6, 2005                                                                                                                                                                                                                     | e de companya de la proposición de la companya del companya del companya de la co | Commence of the commence of th |



| <b>APPLICANT:</b> | Charles and James Vaughters  | PETITION NO.:          | V-43       |
|-------------------|------------------------------|------------------------|------------|
| PHONE:            | 770-853-0636                 | DATE OF HEARING:       | 06-08-11   |
| REPRESENTA        | ΓΙVE: Jim Payne              | PRESENT ZONING:        | R-20       |
| PHONE:            | 770-853-0636                 | LAND LOT(S):           | 562        |
| PROPERTY LO       | OCATION: On the east side of | _ DISTRICT:            | 17         |
| Reed Street, east | of Belmont Avenue            | SIZE OF TRACT:         | 1.23 acres |
| (2435 Reed Stree  | et).                         | _ COMMISSION DISTRICT: | 4          |

TYPE OF VARIANCE: 1) Waive the lot size from the required 20,000 squa