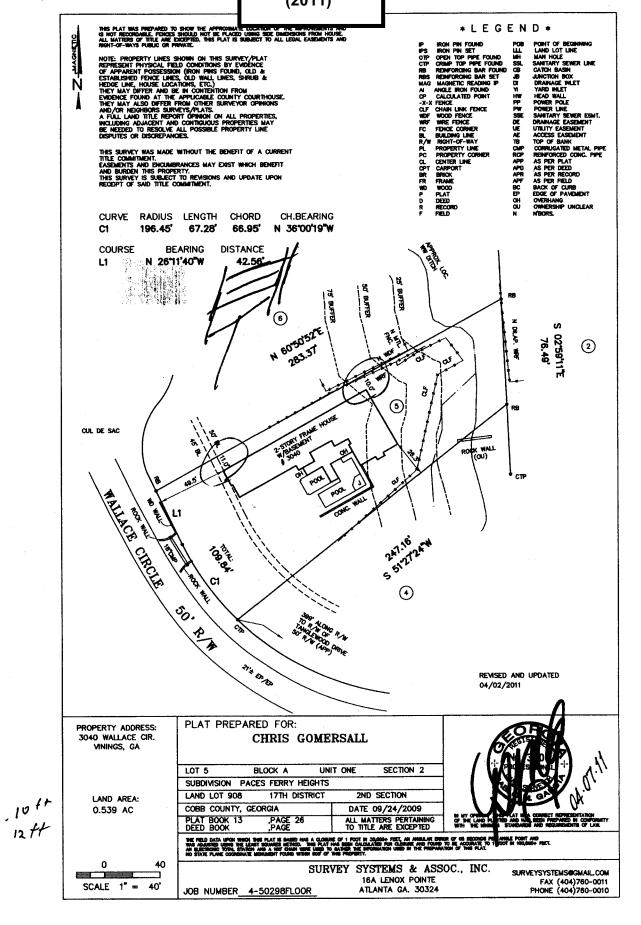

SITE REFERENCES:
1) DEED BOOK 14791 PAGE 2620
2) PLAT BOOK 243 PAGE 24
3) ZONING INFORMATION FROM
COBB COUNTY WEBSITE
4) CURRENT TAX MAPS AND MAP RECORDS
AVAILABLE FROM COBB COUNTY, GA.

ZONING: R15 CASE #Z-50 DATED 5/17/2005