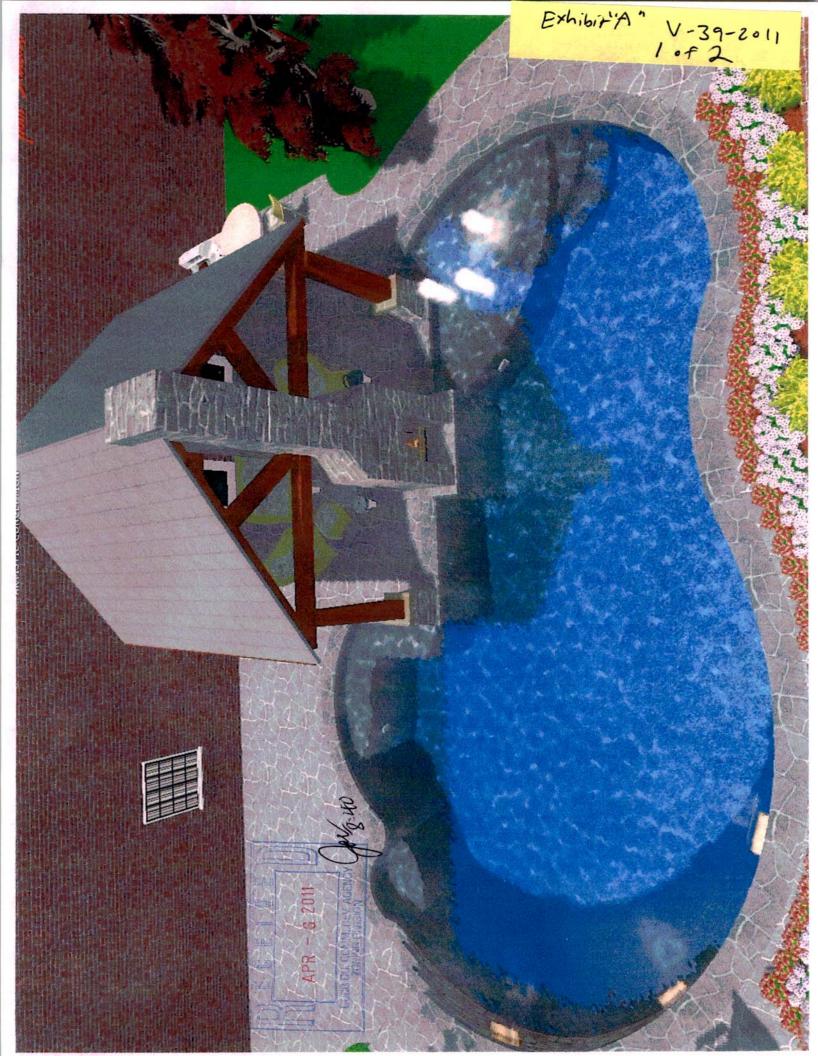

V-39 (2011)

| APPLICANT:         | Tim Aycock                       | PETITION NO.:        | V-39      |
|--------------------|----------------------------------|----------------------|-----------|
| PHONE:             | 678-618-0425                     | DATE OF HEARING:     | 06-08-11  |
| REPRESENTAT        | IVE: Tim Aycock                  | PRESENT ZONING:      | R-20      |
| PHONE:             | 678-618-0425                     | LAND LOT(S):         | 330       |
| PROPERTY LO        | CATION: On the west side of      | DISTRICT:            | 16        |
| Tarn Court, south  | of Mere Lane, and on the         | SIZE OF TRACT:       | 0.55 acre |
| east side of Cochi | ran Lake Road (3660 Tarn Court). | COMMISSION DISTRICT: | 3         |

**TYPE OF VARIANCE:** Waive the rear setback on lot 10 from the required 35 feet to 25 feet.

List type of variance requested

Revised: December 6, 2005

35 Exhibir A" V-39-2011 Scale: 1/8 ier pt. APR - 6 2011 36' ≅ ≠

APPLICANT: Acadia Honest Neighborhoods, LLC

PHONE: 678-300-9438

DATE OF HEARING: 06-08-11