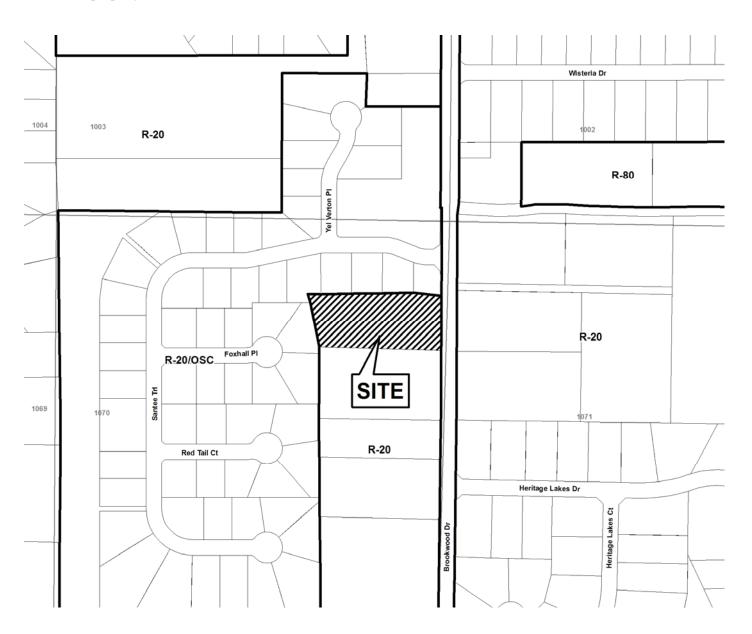

--|
| PHONE:            | 404-819-6571                 | DATE OF HEARING:      | 06-08-11    |
| REPRESENTA        | TIVE: Thomas Strack          | PRESENT ZONING:       | R-20        |
| PHONE:            | 404-819-6571                 | LAND LOT(S):          | 1070        |
| PROPERTY LO       | OCATION: On the west side of | DISTRICT:             | 19          |
| Brookwood Driv    | ve, south of Bates Road      | SIZE OF TRACT:        | 1.877 acres |
| (4524 Brookwoo    | od Drive).                   | COMMISSION DISTRICT:_ | 4           |

TYPE OF VARIANCE: Waive the setback for an accessory structure over 650 square feet (1,504 square foot existing office) from the required 100 feet to 12 feet adjacent to the western property line and 17 feet adjacent to the northern property line.



|                                                                                                                                                                                                                                               | (type or print clearly)