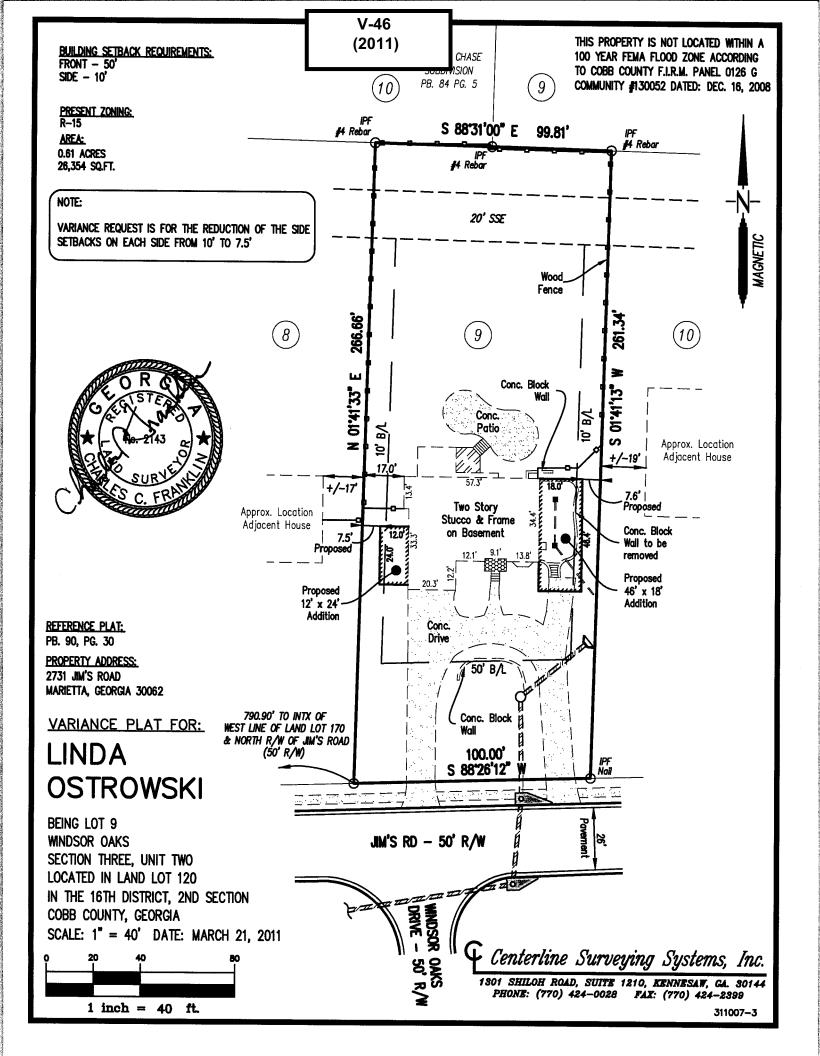

| f PropertyOther                                                                                                                                                     |
| The Cobb County Zoning Ordinance Section determine that applying the terms of the Zonardship. Please state what hardship would be a complete the North of the Nor | ning Ordinance without the recreated by following the not high while out high the home be have the house the house to the house of the house to the house of the | variance would create an unnecessary ormal terms of the ordinance.  DUSC WAS POSITIONED wing built bulk to the house to almost dols it apply act 200 mg rules apply |

Revised: December 6, 2005



| APPLICANT: _       | Linda Ostrowski             | PETITION NO.:        | V-46     |
|--------------------|-----------------------------|----------------------|----------|
| PHONE:             | 678-520-0252                | DATE OF HEARING:     | 06-08-11 |
| REPRESENTATI       | VE: Linda Ostrowski         | PRESENT ZONING:      | R-20     |
| PHONE:             | 678-5200252                 | LAND LOT(S):         | 120      |
| PROPERTY LOC       | CATION: On the west side of | DISTRICT:            | 16       |
| Jims Road, west of | f Wigley Road               | SIZE OF TRACT:       | .61 acre |
| (2731 Jims Road).  |                             | COMMISSION DISTRICT: | 3        |

**TYPE OF VARIANCE:** Waive the side setbacks on lot 9 from the required 10 feet to 7 feet adjacent t