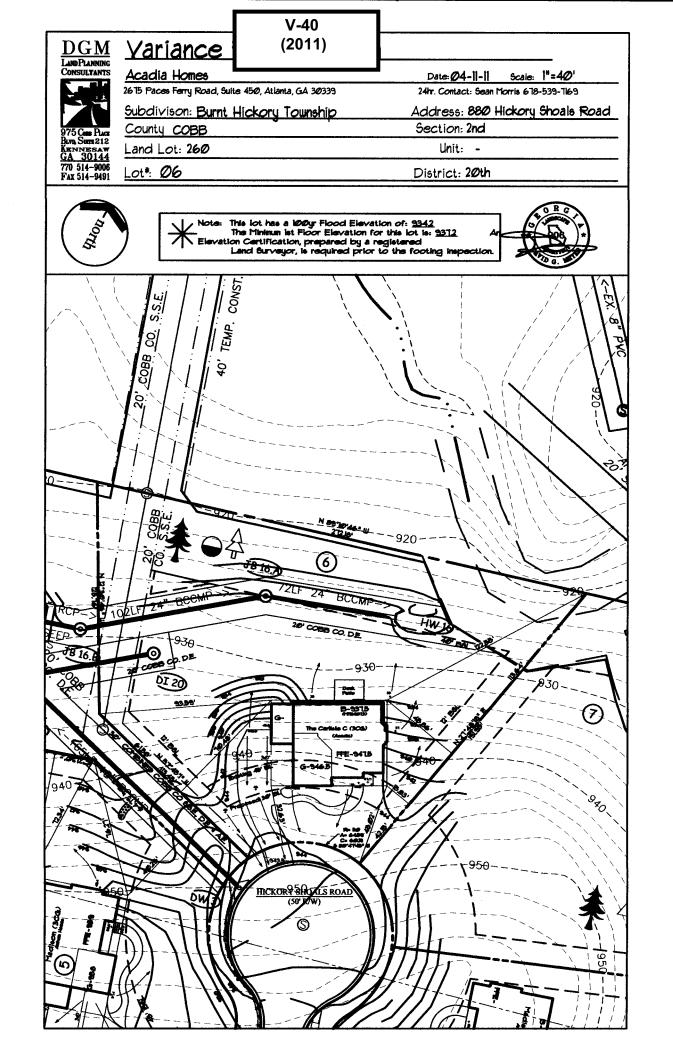

REPRESENTATIVE: Gayle White

PRESENT ZONING: R-30

PHONE: 678-300-9438

LAND LOT(S): 260

PROPERTY LOCATION: On the north side of

Hickory Shoals Road, north of Burnt Hickory Road

(880 Hickory Shoals Road).

COMMISSION DISTRICT: 1