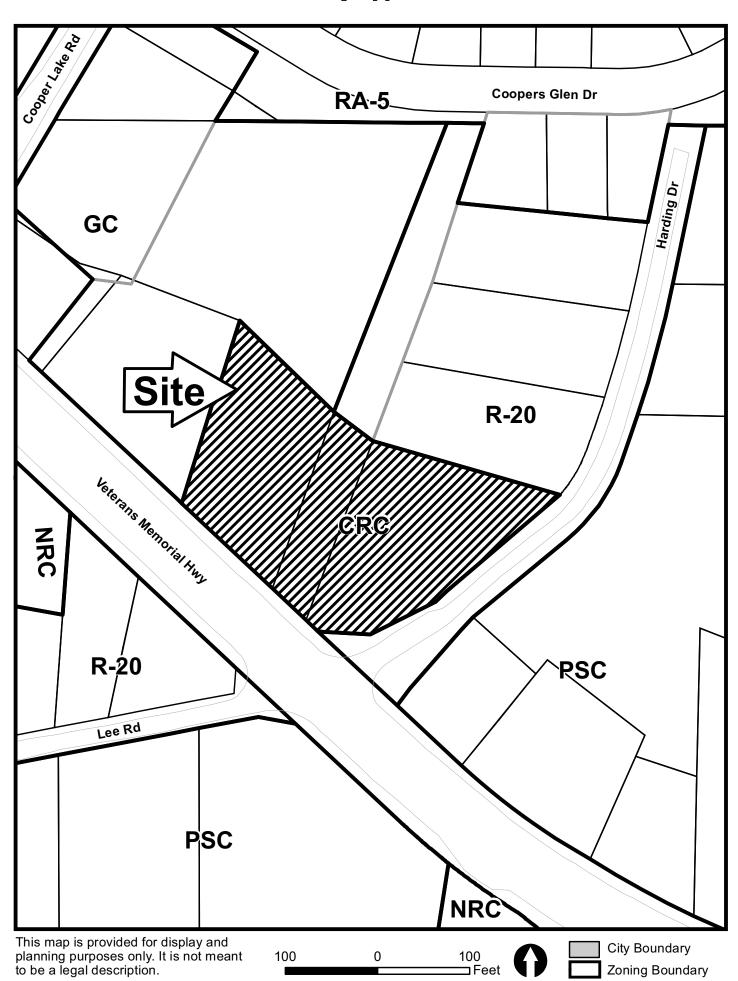

V-47 (2011)

| APPLICANT: Bright Minds Learning and Childcare | PETITION NO.:         | V-47      |
|------------------------------------------------|-----------------------|-----------|
| <b>PHONE:</b> Center 770-948-5535              | DATE OF HEARING:      | 06-08-11  |
| REPRESENTATIVE: Beverly Edwards                | PRESENT ZONING:       | CRC       |
| <b>PHONE:</b> 770-948-5535                     | LAND LOT(S):          | 42        |
| PROPERTY LOCATION: On the north side of        | DISTRICT:             | 18        |
| Veterans Memorial Highway at Harding Drive     | SIZE OF TRACT:        | 1.5 acres |
| (200 Veterans Memorial Highway).               | COMMISSION DISTRICT:_ | 4         |