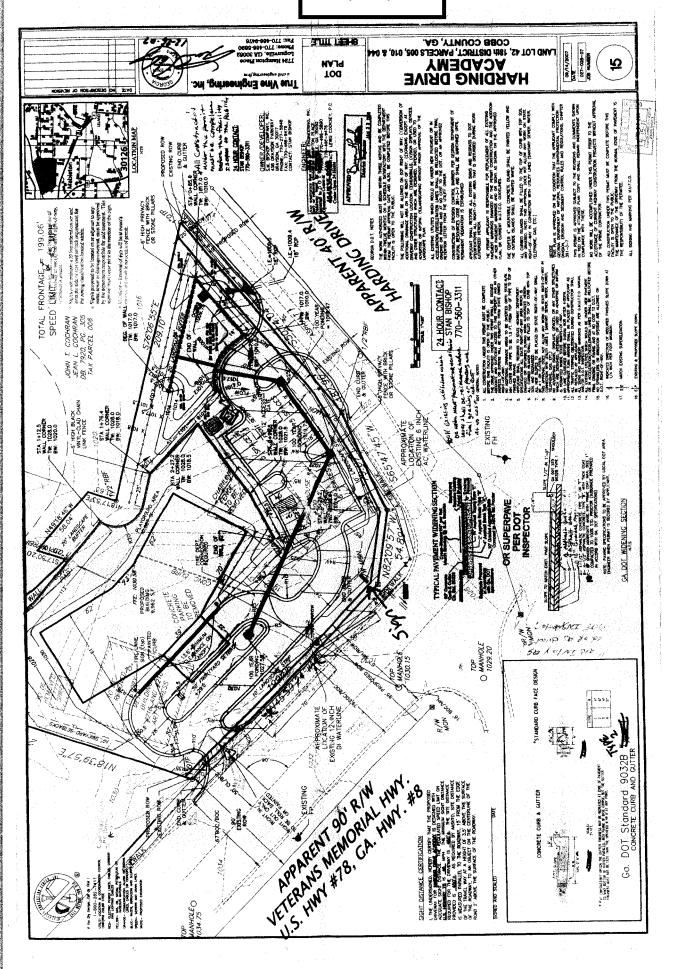

V-47 (2011)

| APPLICANT: Bright Minds Learning and Childcare | PETITION NO.:         | V-47      |
|------------------------------------------------|-----------------------|-----------|
| <b>PHONE:</b> Center 770-948-5535              | DATE OF HEARING:      | 06-08-11  |
| REPRESENTATIVE: Beverly Edwards                | PRESENT ZONING:       | CRC       |
| <b>PHONE:</b> 770-948-5535                     | LAND LOT(S):          | 42        |
| PROPERTY LOCATION: On the north side of        | DISTRICT:             | 18        |
| Veterans Memorial Highway at Harding Drive     | SIZE OF TRACT:        | 1.5 acres |
| (200 Veterans Memorial Highway).               | COMMISSION DISTRICT:_ | 4         |

TYPE OF VARIANCE: Allow a freestanding sign to be 40 feet from the centerline of the road in lieu of the required 62 feet from the centerline of the road and allow said sign within one foot of the right-of-way.

Exhib.7 A V-47/2011

ATTACHMENT FOR APPLICATION FOR VARIANCE-COBB COUNTY BE-ATTITUDES Enterprises, LLC Sign Placement

This property is a childcare learning center. We are requesting a variance for our monumental sign to be 4.1-50 feet from the center line of Veterans Memorial Highway instead of the 62 feet required per Cobb County. Due to the topography and curve on Veterans Memorial Highway, the sign will be very hard to see at a 62 feet setback. In addition, due to landscaping that was required and approved by the County, the view of the sign will be obstructed by the 62 feet requirement. We would have to have a significant size sign in order for the sign to be seen. This would be uncharacteristically large for a childcare center.