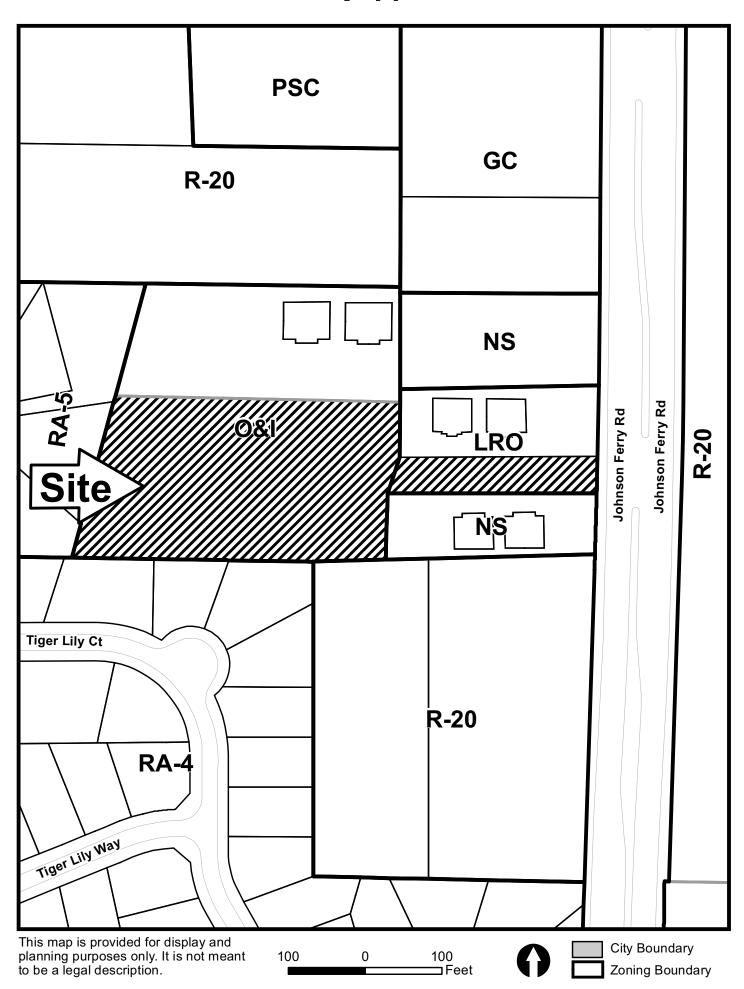

| APPLICANT: Alcon Holdings, L.L.C.               | _ PETITION NO.:        | V-44       |
|-------------------------------------------------|------------------------|------------|
| PHONE: 678-467-9582                             | _ DATE OF HEARING:     | 06-08-11   |
| REPRESENTATIVE: Frank Bennett                   | PRESENT ZONING:        | O&I, LRO   |
| <b>PHONE:</b> 678-467-9582                      | LAND LOT(S):           | 70         |
| PROPERTY LOCATION: On the west side of          | DISTRICT:              | 1          |
| Johnson Ferry Road, south of Lower Roswell Road | SIZE OF TRACT:         | 2.17 acres |
| (505 Johnson Ferry Road).                       | _ COMMISSION DISTRICT: | 2          |

TYPE OF VARIANCE: 1) Waive the side setback for a freestanding sign from the required 10 feet to 2 feet; and 2) allow a freestanding sign with a reader board on a lot with less than 200 feet of public road frontage.