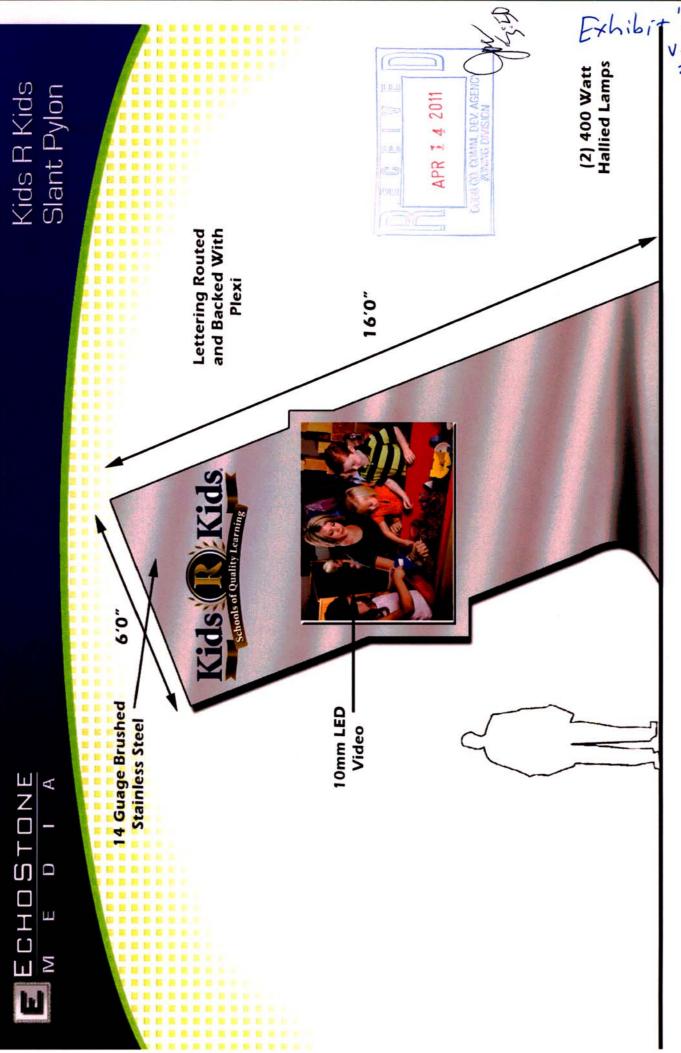

Structure is 16'0"High x 6'0" Wide x 2'0" Thick Pylon is fabricated from Brushed and Backed with Colored Vinyl on Plexi. Backlit with H.O. Tubes. Stainless Steel with a Steel Frame. "Aarons" is Routed out Sreen is a 10 mm LED Video