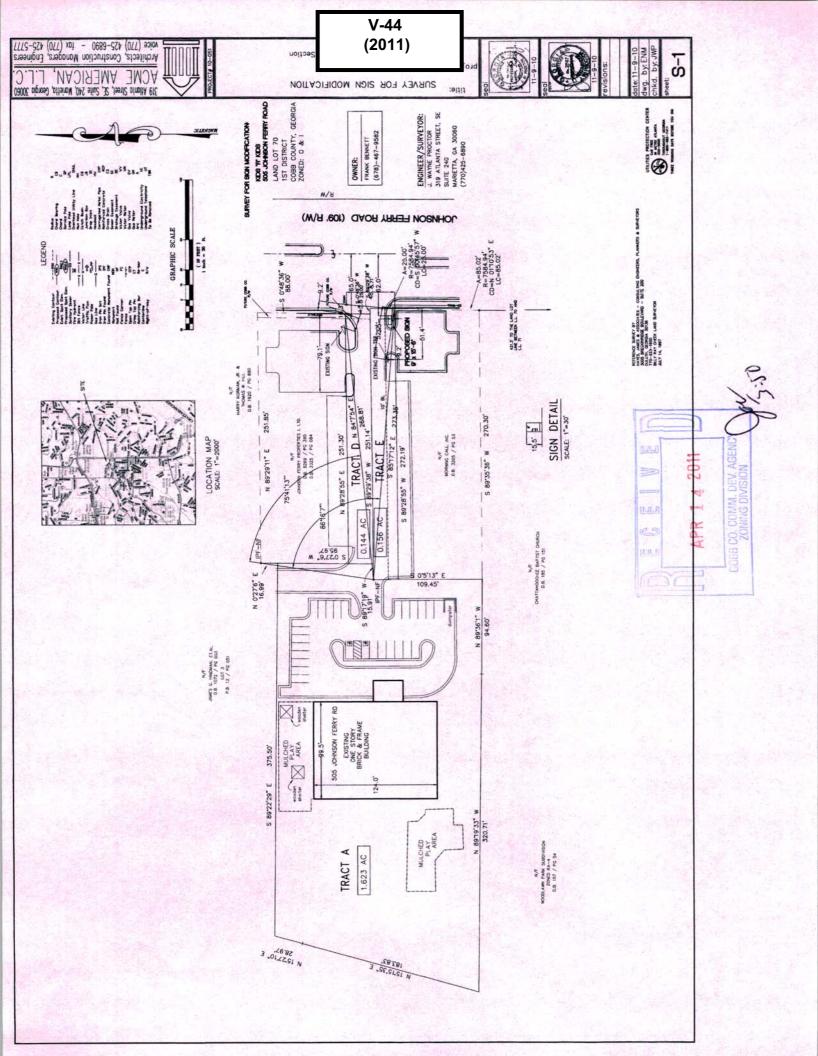

TYPE OF VARIANCE: 1) Waive the side setback for a freestanding sign from the required 10 feet to 2 feet; and 2) allow a freestanding sign with a reader board on a lot with less than 200 feet of public road frontage.

## **Hardship Created:**

This property has a unique shape in that it is a 2.17 acre square parcel that sits back off of Johnson Ferry Road and is only connected to Johnson Ferry Road by a 100 yard long, 50 foot wide parcel of land, most of which serves as the common driveway for both my child care center as well as an adjoining office park. Currently, my existing sign is on the left side of the driveway as you exit. I would like to move it to the right side of my driveway for safety reasons. Being on the left side, it is difficult for parents leaving my child care center with young children to look left past my sign for oncoming traffic. Also, because of a deceleration traffic lane, my sign sits further back from the road on the left side than it will on the right side of my driveway. So my sign's visibility will improve. Good visibility is critical because in the 12 years I have owned my child care center, we have had to call 911 for several medical emergencies involving children. Most recently, just 3 months ago, a child had a severe seizure, and paramedics were late in arriving, in part because they could not see my current sign based on its current location. This child almost died in part because of where my sign is currently located. The Fire Department must be able to clearly see my sign so they know where we are located, because my building is not visible from the road.

The only place to put my sign is on either the right side or the left side of my driveway. Given the narrow 50 foot width of my driveway / property at that place, it is impossible for the sign NOT to be placed within 10 feet of the property line without being put in the middle of my driveway. Hence, I am asking for a variance for this reason.