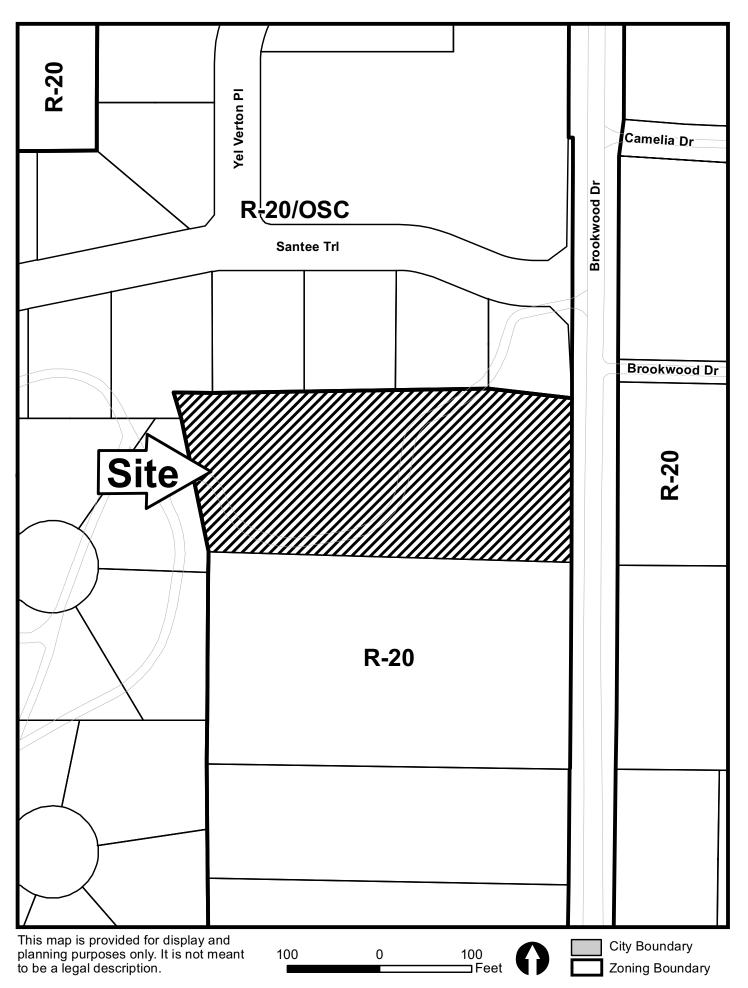

| <b>APPLICANT:</b>                      | Thomas E. Strack    | PETITION NO.:        | V-42        |  |
|----------------------------------------|---------------------|----------------------|-------------|--|
| PHONE:                                 | 404-819-6571        | DATE OF HEARING:     | 06-08-11    |  |
| REPRESENTAT                            | TIVE: Thomas Strack | PRESENT ZONING:      | R-20        |  |
| PHONE:                                 | 404-819-6571        | LAND LOT(S):         | 1070        |  |
| PROPERTY LOCATION: On the west side of |                     | DISTRICT:            | 19          |  |
| Brookwood Drive, south of Bates Road   |                     | SIZE OF TRACT:       | 1.877 acres |  |
| (4524 Brookwood Drive).                |                     | COMMISSION DISTRICT: | 4           |  |

### **CEMETERY PRESERVATION:** No comment.

WATER: No conflict.

**SEWER:** No conflict.

ODDOSITION, NO ODDOSED

| BOARD OF APPEALS DECISION |       | Υ           |                 |               | Wisteria Dr       |
|---------------------------|-------|-------------|-----------------|---------------|-------------------|
| APPROVEDMOTION BY         | 1004  | 1003 R-20   |                 |               | 1002              |
| REJECTED SECONDED         |       |             | -               |               | R-80              |
| HELD CARRIED              |       |             | , tal Mercon P. |               |                   |
| STIPULATIONS:             | _     | AH          |                 |               |                   |
|                           |       |             |                 |               | R-20              |
|                           | 1003  | R-20/OSC    |                 |               |                   |
|                           | 15555 | Red Tail Ct | R-20            |               |                   |
|                           |       |             |                 | Brook wood Dr | riting e Lakes Dr |