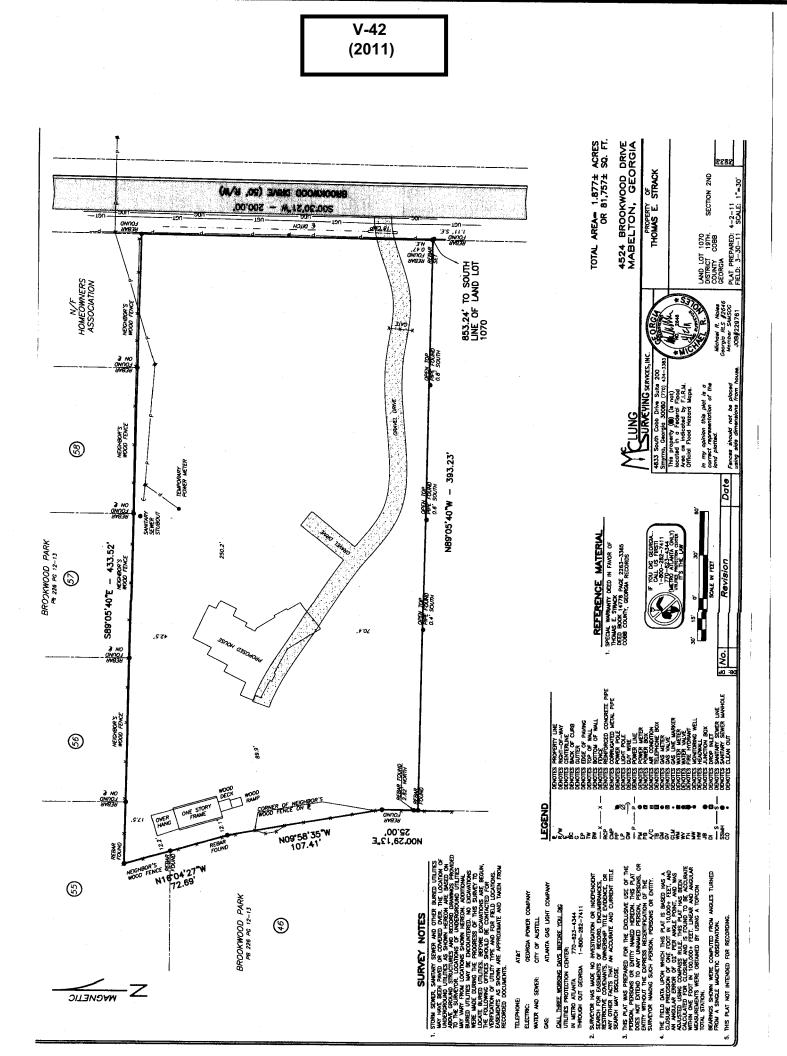

| <b>APPLICANT:</b>                      | Thomas E. Strack    | PETITION NO.:        | V-42        |  |
|----------------------------------------|---------------------|----------------------|-------------|--|
| PHONE:                                 | 404-819-6571        | DATE OF HEARING:     | 06-08-11    |  |
| REPRESENTAT                            | TIVE: Thomas Strack | PRESENT ZONING:      | R-20        |  |
| PHONE:                                 | 404-819-6571        | LAND LOT(S):         | 1070        |  |
| PROPERTY LOCATION: On the west side of |                     | DISTRICT:            | 19          |  |
| Brookwood Drive, south of Bates Road   |                     | SIZE OF TRACT:       | 1.877 acres |  |
| (4524 Brookwood Drive).                |                     | COMMISSION DISTRICT: | 4           |  |

**TYPE OF VARIANCE:** Waive the setback for an accessory structure over 650 square feet (existing 1,504 squarefoot office) from the required 100 feet to 12 feet adjacent to the western property line and 17 feet adjacent to the northern property line.