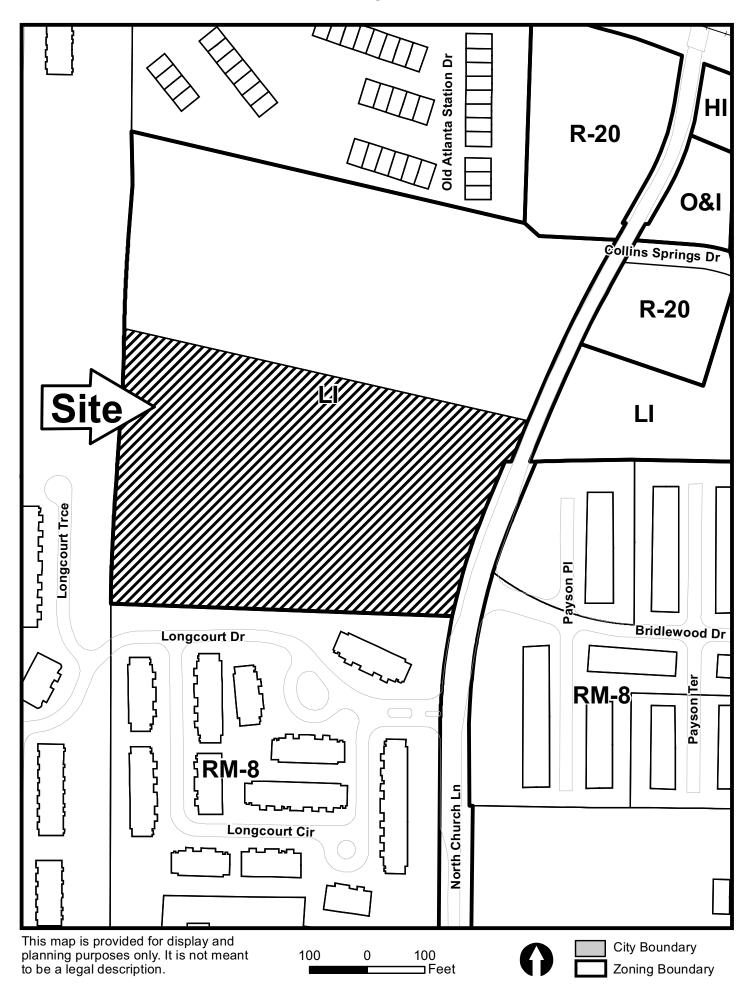

| APPLICANT:                               | Meritex Atlanta Industrial I, LLC | _ PETITION NO.:      | V-32       |   |
|------------------------------------------|-----------------------------------|----------------------|------------|---|
| PHONE:                                   | 404-966-8160                      | _ DATE OF HEARING:   | 05-11-11   |   |
| REPRESENTAT                              | FIVE: Daniel F. Ward, Jr.         | PRESENT ZONING:      | LI         |   |
| PHONE:                                   | 404-966-8160                      | LAND LOT(S):         | 823        |   |
| PROPERTY LOCATION: On the west side of   |                                   | DISTRICT:            | 17         |   |
| North Church Lane, south of Atlanta Road |                                   | SIZE OF TRACT:       | 6.48 acres |   |
| (4850 North Chu                          | ırch Lane).                       | COMMISSION DISTRICT: | 2          |   |
| •                                        | •                                 |                      |            | - |