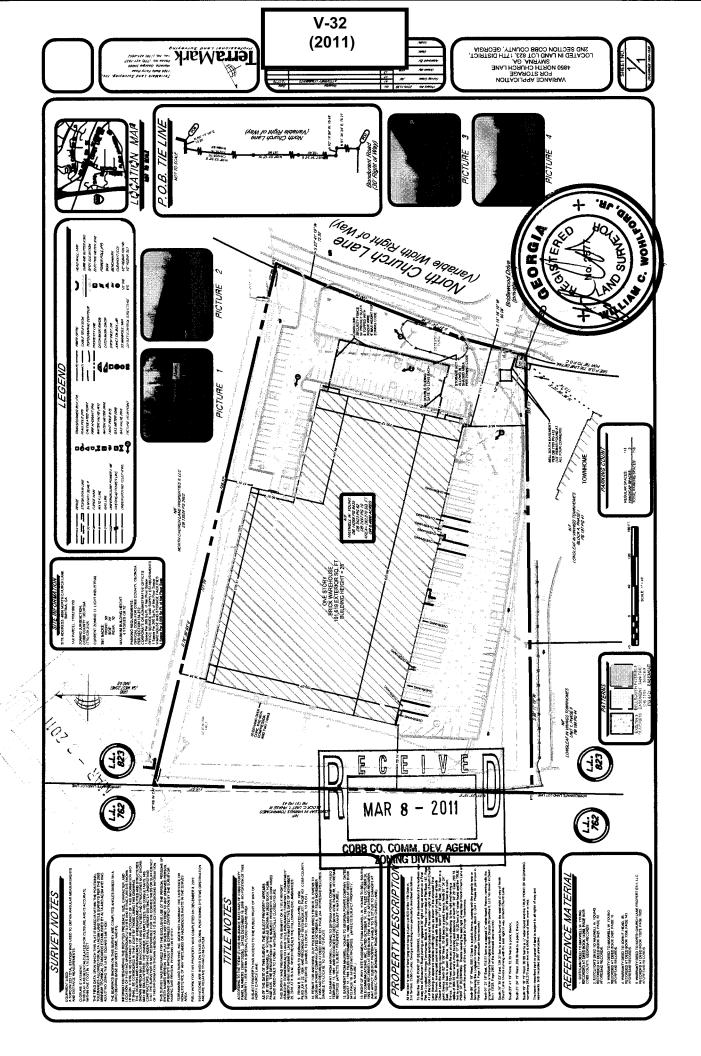

| APPLICANT:                               | Meritex Atlanta Industrial I, LLC | _ PETITION NO.:      | V-32       |   |
|------------------------------------------|-----------------------------------|----------------------|------------|---|
| PHONE:                                   | 404-966-8160                      | _ DATE OF HEARING:   | 05-11-11   |   |
| REPRESENTAT                              | FIVE: Daniel F. Ward, Jr.         | PRESENT ZONING:      | LI         |   |
| PHONE:                                   | 404-966-8160                      | LAND LOT(S):         | 823        |   |
| PROPERTY LOCATION: On the west side of   |                                   | DISTRICT:            | 17         |   |
| North Church Lane, south of Atlanta Road |                                   | SIZE OF TRACT:       | 6.48 acres |   |
| (4850 North Chu                          | ırch Lane).                       | COMMISSION DISTRICT: | 2          |   |
| •                                        | •                                 |                      |            | - |

TYPE OF VARIANCE: 1) Waive the number of parking spaces from the required 116 parking spaces to 82 parking spaces; and 2) waive the landscape buffer from the required fifty feet to as little as three feet adjacent to the south property line.

## **COMMENTS**

**TRAFFIC:** Recommend no parking on the right-of-way.

**DEVELOPMENT & INSPECTIONS:** Staff has no objection to the reduction of the buffer width as long as it is reflective of current conditions, and is not to allow the destruction of existing buffer vegetation.