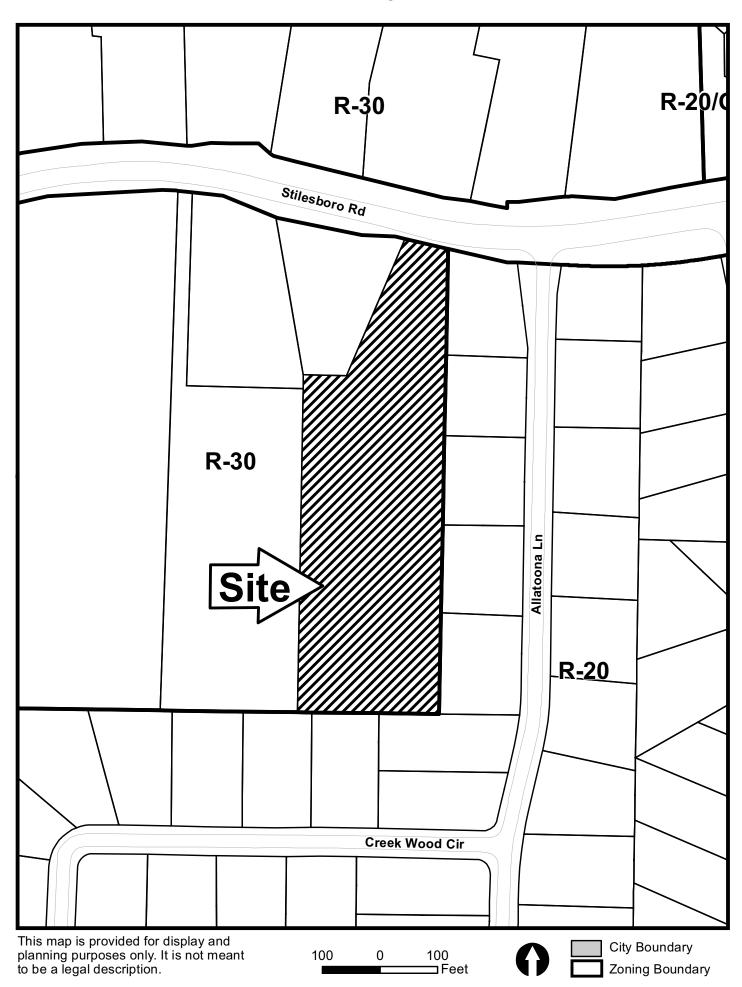

| <b>APPLICANT:</b>                       | Chad G. Kuhlman    | PETITION NO.:        | V-29       |
|-----------------------------------------|--------------------|----------------------|------------|
| PHONE:                                  | 770-424-6099       | DATE OF HEARING:     | 05-11-11   |
| REPRESENTA                              | ΓIVE: Greg Boedges | PRESENT ZONING:      | R-30       |
| PHONE:                                  | 678-409-7204       | LAND LOT(S):         | 222        |
| PROPERTY LOCATION: On the south side of |                    | DISTRICT:            | 20         |
| Stilesboro Road, west of Allatoona Lane |                    | SIZE OF TRACT:       | 4.18 acres |
| (4525 Stilesboro Road).                 |                    | COMMISSION DISTRICT: | 1          |