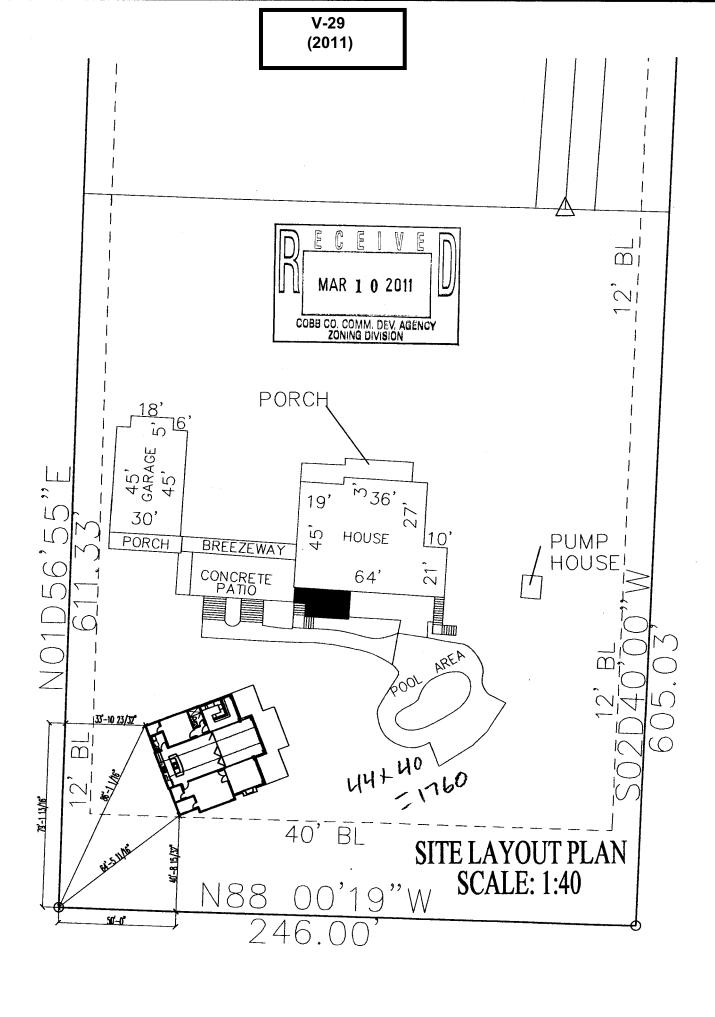

| <b>APPLICANT:</b>                       | Chad G. Kuhlman    | PETITION NO.:        | V-29       |
|-----------------------------------------|--------------------|----------------------|------------|
| PHONE:                                  | 770-424-6099       | DATE OF HEARING:     | 05-11-11   |
| REPRESENTA                              | ΓIVE: Greg Boedges | PRESENT ZONING:      | R-30       |
| PHONE:                                  | 678-409-7204       | LAND LOT(S):         | 222        |
| PROPERTY LOCATION: On the south side of |                    | DISTRICT:            | 20         |
| Stilesboro Road, west of Allatoona Lane |                    | SIZE OF TRACT:       | 4.18 acres |
| (4525 Stilesboro Road).                 |                    | COMMISSION DISTRICT: | 1          |

TYPE OF VARIANCE: 1) Waive the setback for an accessory structure over 800 square-feet (proposed 1,760 square-foot pool house) from the required 100 feet to 33 feet adjacent to the western property line and 40 feet adjacent to the southern property line; and 2) allow an accessory structure to the side of the primary structure (existing pump house).

**STORMWATER MANAGEMENT:** While this is a large estate-sized lot, the majority of the impervious coverage is located at the rear of the parcel and drains to the south towards existing residences located on Creekwood Circle. To minimize the impact of additional runoff from the proposed poolhouse, all downspouts should be discharged to the ground at the structure to maximize the overland flow path.