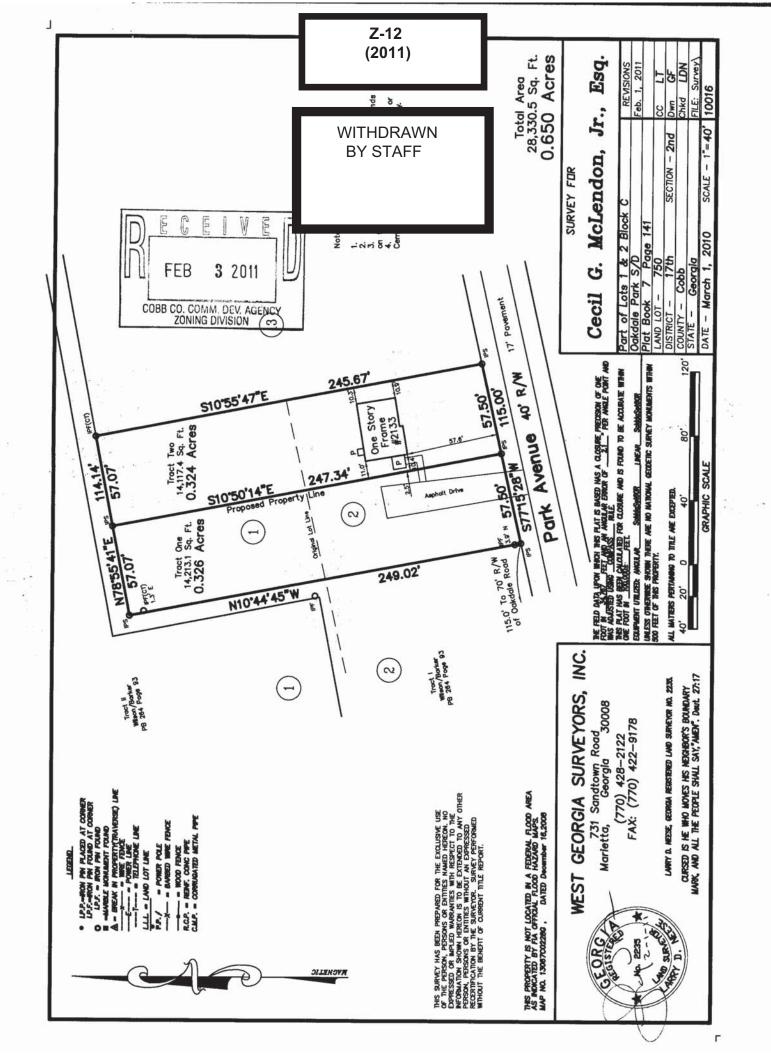

| APPLICANT: Cecil G. McLendon, Jr.                         | PETITION NO:            | Z-12       |
|-----------------------------------------------------------|-------------------------|------------|
| 770-590-5900                                              | HEARING DATE (PC):      | 04-05-11   |
| REPRESENTATIVE: Moore Ingram Johnson & Steele, LLP        | HEARING DATE (BOC): _   | 04-19-11   |
| J. Kevin Moore 770-429-1499                               | PRESENT ZONING:         | R-20       |
| TITLEHOLDER: Cecil G. McLendon, Jr.                       |                         |            |
|                                                           | PROPOSED ZONING:        | R-15       |
| PROPERTY LOCATION: On the north side of Park Avenue, east |                         |            |
| of Oakdale Road.                                          | PROPOSED USE:           | Two Houses |
|                                                           |                         |            |
| ACCESS TO PROPERTY: Park Avenue                           | SIZE OF TRACT:          | 0.65 acre  |
|                                                           | DISTRICT:               | 17         |
| PHYSICAL CHARACTERISTICS TO SITE: existing single story   | LAND LOT(S):            | 750        |
| wood fram residence                                       | PARCEL(S):              | 7          |
|                                                           | TAXES: PAID X DU        | JE         |
| CONTIGUOUS ZONING/DEVELOPMENT                             | COMMISSION DISTRICT: _2 |            |
| <b>NORTH:</b> R-20/ Single-family resident                | WITHDRAWN BY STA        | AFF        |