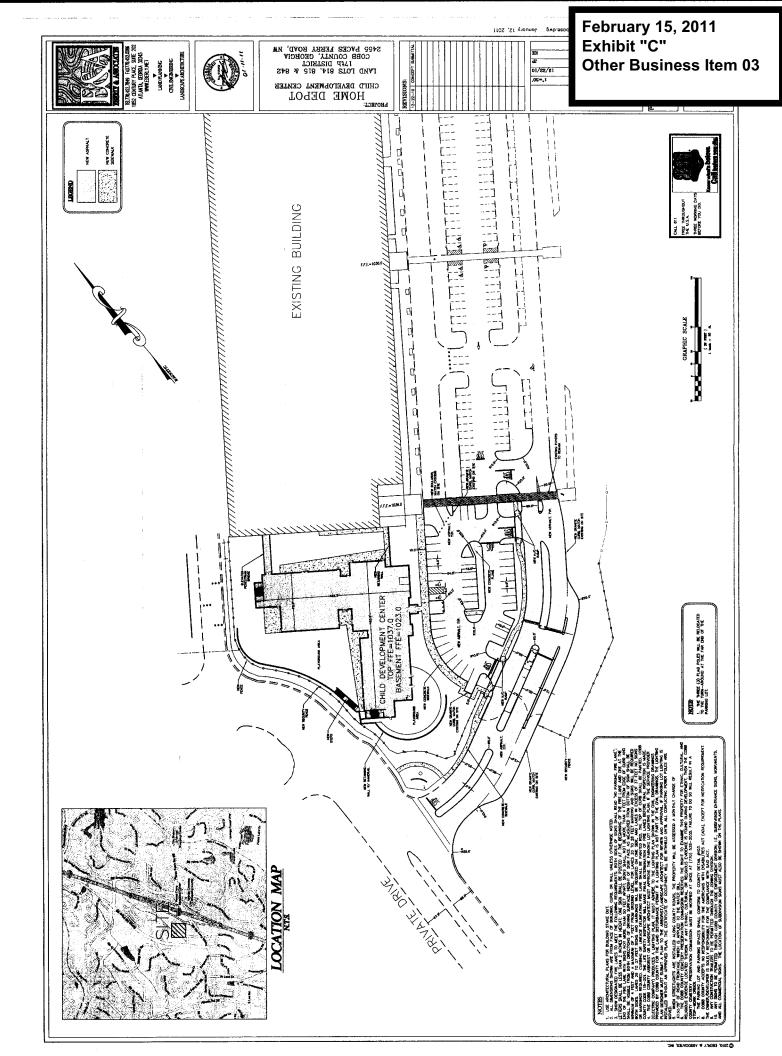

#### **BACKGROUND**

The subject property was zoned OHR with stipulations for an office development for Home Depot. The applicant is requesting to amend the site plan to allow the addition of a child daycare facility for their employees only. The proposed addition would be one story over a full basement, and the building would have approximately 38,000 square-feet. The building's architecture would be consistent with the existing office building to which it is attached. Additionally, the applicant's proposal would remove 12 parking spaces and add 40 new parking spaces directly in front of the proposed daycare. If approved, all other zoning stipulations would remain in effect. The Board of Commissioners' decision is attached.

#### **ATTACHMENTS**

Zoning Stipulations (Exhibit A)
Other Business Application (Exhibit B)
Proposed Site Plan (Exhibit C)