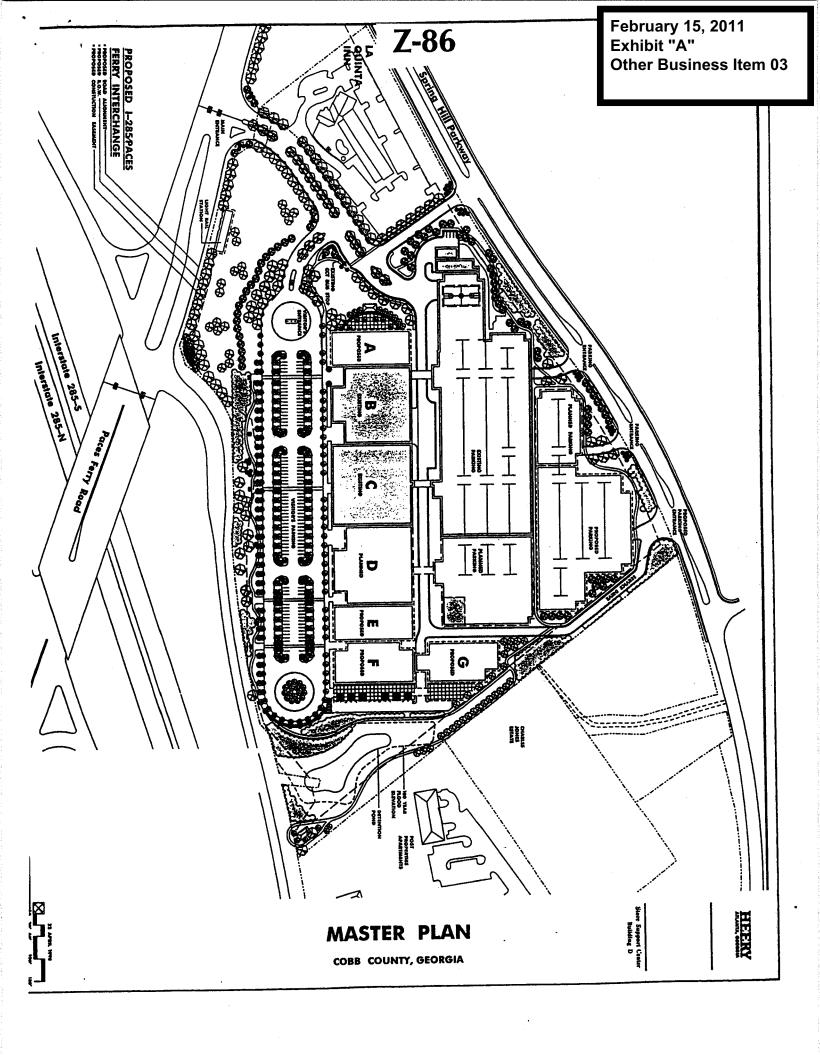

#### **PURPOSE**

To consider a site plan amendment for Home Depot USA, Inc. regarding application Z-86 (Home Depot USA, Inc.) of 1998, for property located on the north side of Paces Ferry Road, on the east side of Spring Hill Road, and on the west side of Interstate 285 in Land Lots 814, 815 and 842 of the 17<sup>th</sup> District.

#### **BACKGROUND**

The subject property was zoned OHR with stipulations for an office development for Home Depot. The applicant is requesting to amend the site plan to allow the addition of a child daycare facility for their employees only. The proposed addition would be one story over a full basement, and the building would have approximately 38,000 square-feet. The building's architecture would be consistent with the existing office building to which it is attached. Additionally, the applicant's proposal would remove 12 parking spaces and add 40 new parking spaces directly in front of the proposed daycare. If approved, all other zoning stipulations would remain in effect. The Board of Commissioners' decision is attached.

#### **BOC DECISION OF 06-16-98 ZONING HEARING:**

**HOME DEPOT U.S.A., INC.** for Rezoning from **OHR** with stipulations to OHR with stipulations for purpose of Expansion of Office High Rise Development in Land Lots 814, 815 and 842 of the 17th District. 35.859 acres. Located at the northwest intersection of Paces Ferry Road and Interstate 285, east of Springhill Parkway. The Board of Commissioners approved Rezoning to the OHR zoning district subject to: 1) Master Plan submitted indicating 3,000,000 square feet of office space (with allowance of 10 story parking decks and number of stories/building heights of the office buildings to be approved/controlled by the FAA); 2) project subject to Cobb DOT comments and recommendations; 3) project subject to Stormwater and recommendations; Division comments Management owner/developer required to meet all Cobb County development requirements and ordinances related to project improvements. Motion by Byrne, second by Wysong, carried 5-0.