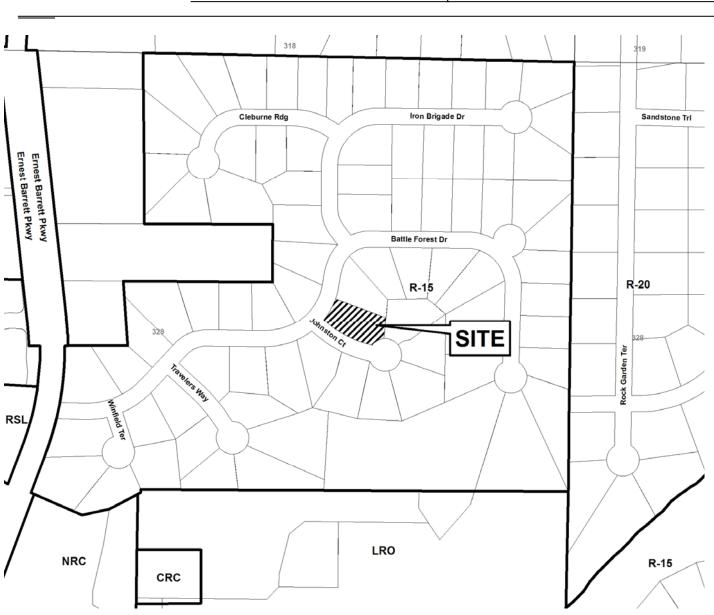

haver                          | PETITION NO.:         | V-15     |
|------------------------------------------------------|-----------------------|----------|
| <b>PHONE:</b> 678-654-5908                           | DATE OF HEARING:      | 02-09-11 |
| REPRESENTATIVE: same                                 | PRESENT ZONING:       | R-15     |
| PHONE: same                                          | LAND LOT(S):          | 329      |
| PROPERTY LOCATION: Located at the northeast          | DISTRICT:             | 20       |
| intersection of Battle Forest Drive & Johnston Court | SIZE OF TRACT:        | .33 acre |
| (2384 Johnston Court).                               | COMMISSION DISTRICT:_ | 1        |

TYPE OF VARIANCE: Waive the front setback on lot 61 from required 35 feet to 22 feet.



| Applicant Bonnie K. Shaver Phone # 1078-1545-5908-mail bkshaver @ bellsouth in the condition(s) must be peculiar to the piece of property in question. The Cobb County Zoning Ordinance Section 134-94 states that the Cobb County Board of Zoning Appeals must determine that applying the terms of the Zoning Ordinance without the variance would create an unnecessary hardship. Please state what hardship vould be created by The State of the State of Tact I so I s