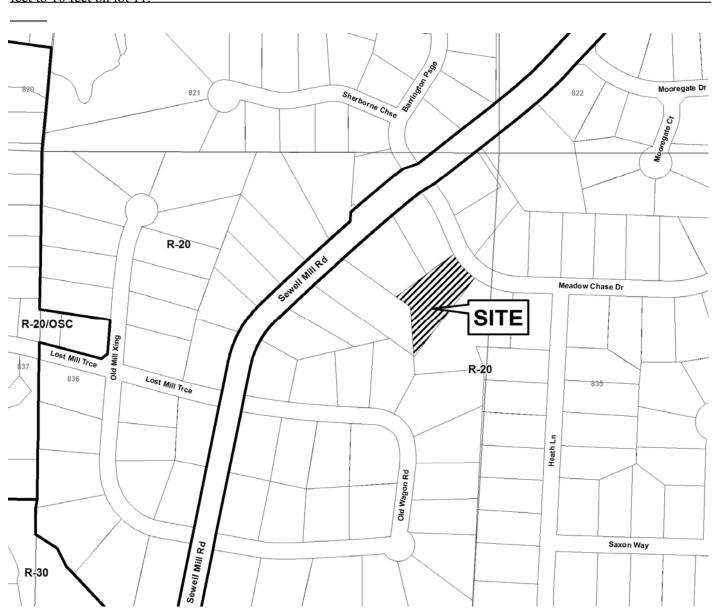

DATE: Dec. 7, 2010

Georgia

Marietta, Georgia 30008 (770) 428-2122 FAX: (770) 422-9178

| APPLICANT:       | James E. Lord                              | PETITION NO.:        | V-12     |
|------------------|--------------------------------------------|----------------------|----------|
| PHONE:           | 404-271-8242                               | DATE OF HEARING:     | 02-09-11 |
| REPRESENTAT      | TIVE: same                                 | PRESENT ZONING:      | R-20     |
| PHONE:           | same                                       | LAND LOT(S):         | 836      |
| PROPERTY LO      | <b>CATION:</b> Located on the west side of | DISTRICT:            | 16       |
| Meadow Chase, se | outh of Sewell Mill Road                   | SIZE OF TRACT:       | .7 acre  |
| (3450 Meadow Cl  | nase Drive).                               | COMMISSION DISTRICT: | 3        |

TYPE OF VARIANCE: Waive the rear setback for an accessory structure over 144 square feet from required 35 feet to 10 feet on lot 11.

COURTNEY HILL **Notary Public Fulton County** State of Georgia My Commission Expires Jun 10, 2012