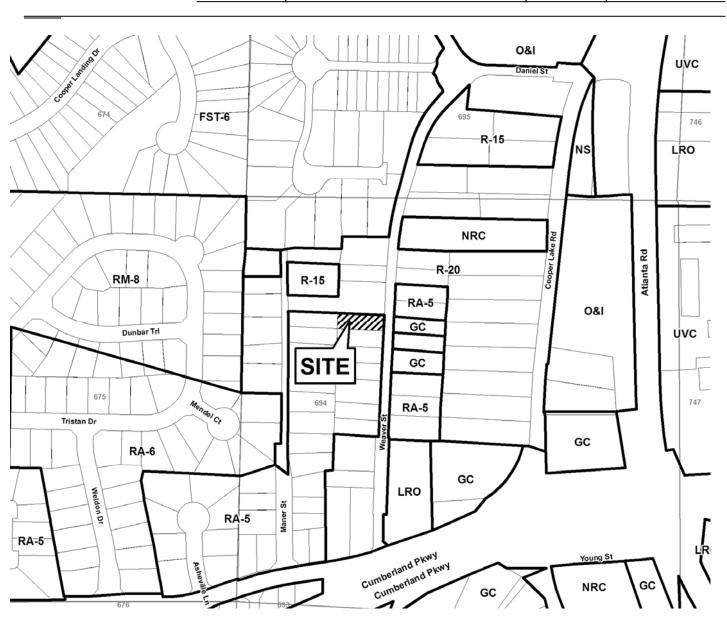

COBB COUNTY ZONING IS RA-5

RICHT OF WAY VARIES

WEAVER STREET

*t*7

7*S8* 52,

IPF

694.15' TO COOPER SUBDIVISION PLAT

LAKE RD PER

FRONT SET BACK – 25' SIDE SET BACK – 5' REAR SET BACK – 20'

04% (PERVIOUS PAVERS X 60%) EXISTING IMPERVIOUS AREA HOUSE 2,507 SO FT = 38% DRIVEWAY 515 SO FT = =

PROPOSED IMPERVIOUS AREA 2945 SO FT = 45%

I CERTIFY THAT THIS PLAT IS A TRUE REPRESENTATION THAT IS BASED ON AN ACTUAL SURVEY MADE ON THE GROUND UNDER MY SUPERVISION.