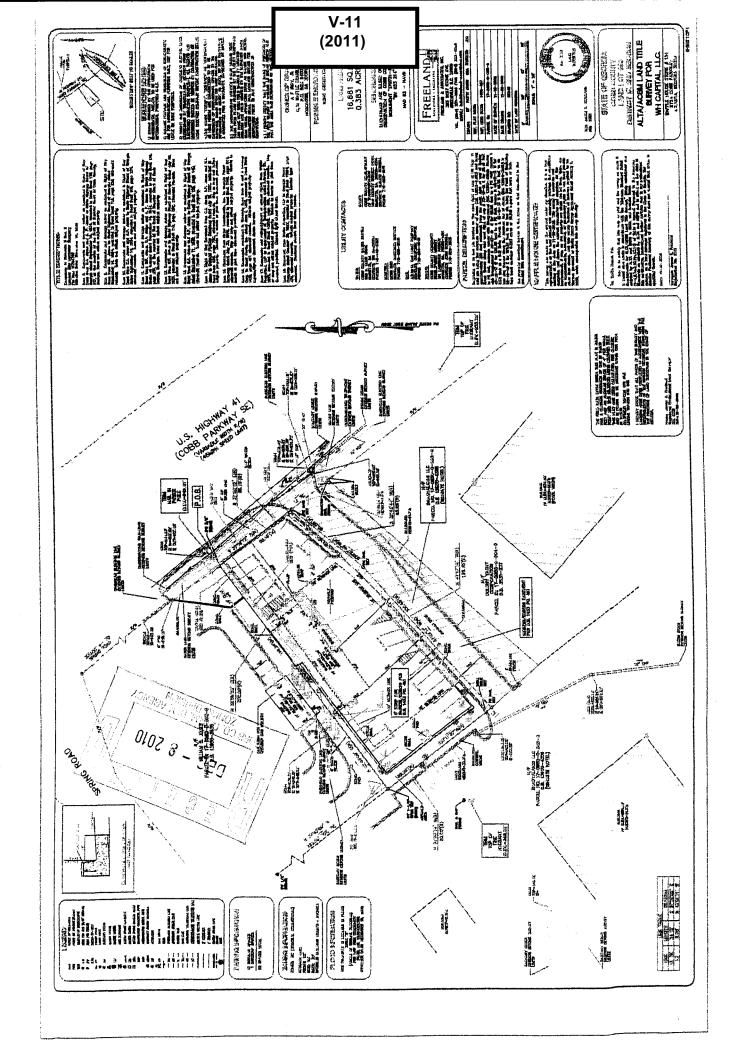

Revised: December 6, 2005

| APPLICANT:                    | Waffle House, LLC                                                           | PETITION NO.:      | V-11                            |
|-------------------------------|-----------------------------------------------------------------------------|--------------------|---------------------------------|
| PHONE:                        | 770-729-5804                                                                | DATE OF HEARING:   | 02-09-11                        |
| REPRESENTAT                   | rive: same                                                                  | PRESENT ZONING:    | GC                              |
| PHONE:                        | same                                                                        | LAND LOT(S):       | 880                             |
| PROPERTY LO                   | CATION: Located on the west side of                                         | DISTRICT:          | 17                              |
| Cobb Parkway, so              | outh of Spring Road                                                         | SIZE OF TRACT:     | .383 acre                       |
| (2754 Cobb Parky              | vay).                                                                       | COMMISSION DISTRI  | CT: 2                           |
|                               | ANCE: 1) Waive the maximum imperive the side setback from 5 feet to zero fe |                    |                                 |
| <u>COMMENTS</u>               |                                                                             |                    |                                 |
| TRAFFIC:                      |                                                                             |                    |                                 |
| DEVELOPMEN                    | T & INSPECTIONS:                                                            |                    |                                 |
| STORMWATER                    | R MANAGEMENT:                                                               |                    |                                 |
| HISTORIC PRE                  | SERVATION:                                                                  |                    |                                 |
| CEMETERY PR                   | RESERVATION:                                                                |                    |                                 |
| WATER:                        |                                                                             |                    |                                 |
| SEWER:                        |                                                                             |                    |                                 |
| OPPOSITION:                   | NO. OPPOSEDPETITION NO                                                      | SPOKESMAN          |                                 |
| APPROVED<br>REJECTED<br>HELDC | PEALS DECISION MOTION BYSECONDED CARRIED S:                                 | Smyrna Can Andrews | OHR SEE COMPANY ON ON ON OMR GC |
| STIPULATION                   | s:                                                                          | Smyrna             | SITE                            |

0&1

CRC

DEC - 8 2010

Revised: December 6, 2005

| The Control of Manager                                                                   | (type or print clearly)                          | Hearing Date:                                                                                     | •                  |
|------------------------------------------------------------------------------------------|--------------------------------------------------|---------------------------------------------------------------------------------------------------|--------------------|
| Applicant Wattle House Inc.                                                              | _Business Phone (4                               | 10)779-5804 Home Phon                                                                             | ne(770)779-5840    |
| (representative's name, printed)                                                         | Address 5986 F                                   | (street, city, state and zip code)                                                                | 65, 6A 30071       |
| (representative's signature)                                                             | Business Phone (17)                              | Cell Phone                                                                                        | (906) 282 6601     |
| My commission expires: My Commission Exp                                                 | n County, Georgia<br>ires October 6, <b>2013</b> | Signed, sealed and delivered in pre                                                               |                    |
| Titleholder with Capital LLC Signature (attach additional signatures, if needed          | _Business Phone <u>(17</u><br>Address: _A        | 10)729-5700 Home Phor<br>290 Northside Thy<br>Hante H 30377<br>(street, city, state and zip code) | ne                 |
| My commission expires: Notary Fublic, Walton C                                           | County Connais                                   | Signed, sealed and delivered in pre-                                                              | sence of:          |
| Present Zoning of Property & G. fur                                                      | eral Commo                                       | (146)                                                                                             |                    |
| Location 2754 Cobb Phy (street ad                                                        |                                                  |                                                                                                   |                    |
| Land Lot(s) 8 8 で                                                                        |                                                  |                                                                                                   | 38 3 Acre(s)       |
| Please select the extraordinary and except condition(s) must be peculiar to the piece of | ptional condition(s) property involved.          | to the piece of property i                                                                        | in question. The   |
| Size of Property • 383 Ac Shape of Pro                                                   | perty <u>TCc.</u> Topo                           | graphy of Property Sloping                                                                        | Other              |
| V ~ 1                                                                                    | oning Ordinance with                             | nout the variance would crea                                                                      | ite an unnecessary |
| - vices of sit of action                                                                 | my micks                                         | I garnege two                                                                                     |                    |
| List type of variance requested: \\ \\ \psi\\\\\\\\\\\\\\\\\\\\\\\\\\\\\                 | nus arca,                                        | salback line (no                                                                                  | sh)                |
|                                                                                          |                                                  | See Exhibit A                                                                                     |                    |
|                                                                                          |                                                  |                                                                                                   |                    |

WAFR house V-11/2011 Exhibit A"

#### **Variance Narrative:**

CEC - 8 2010

The Cobb County Ordinance Section 124-94 states that the Cobb County Board of Zoning Appeals must determine that applying the terms of the Zoning Ordinance without variance would create an unnecessary hardship. In terms of the Waffle House property located at 2754 Cobb Parkway, the strict adherence to the code would create a very real hardship.

The current property is permitted for redevelopment with the following variances approved in August of 2010:

- 1) Waive the maximum impervious surface in a Regional Activity Center from 80% to 82.19%.
- 2) Waive the landscape enhancement strip from 8 feet to 0 feet
- 3) Waive the side setback from the required 10 feet to 5 feet adjacent to the northern property line.
- 4) Waive the rear setback from 30 feet to 29 feet.
- 5) Waive the minimum lot size from 20,000 square feet to 16,681 square feet (existing).
- 6) Waive the depth of a parking space from 19 feet to 18 feet.

At this time we are requesting to alter variances 1 and 3. We would like to request that the side setback line be further reduced from 5' to 0' (note: only a small portion of the underground building footer will encroach to the 0' line; the actual building will sit off the property line 1'-5"). As the plan is permitted, the main drive isle in our parking area is proposed for vehicular traffic, pedestrian traffic, loading/unloading, as well as for trash pickup. It is our wish to widen this area by relocating the building in order to create more room for pedestrian traffic as well as make it more suitable for the ingress and egress of delivery and trash collection trucks. The relocation of the building does slightly increase the impervious area by 5.64% to 87.83% impervious area. It should be noted that the predevelopment impervious area for this site is 92.47%, thus the property will still see a net decrease in paving and an increase in landscaping and therefore water quality with the approval of these modifications to the existing variances.