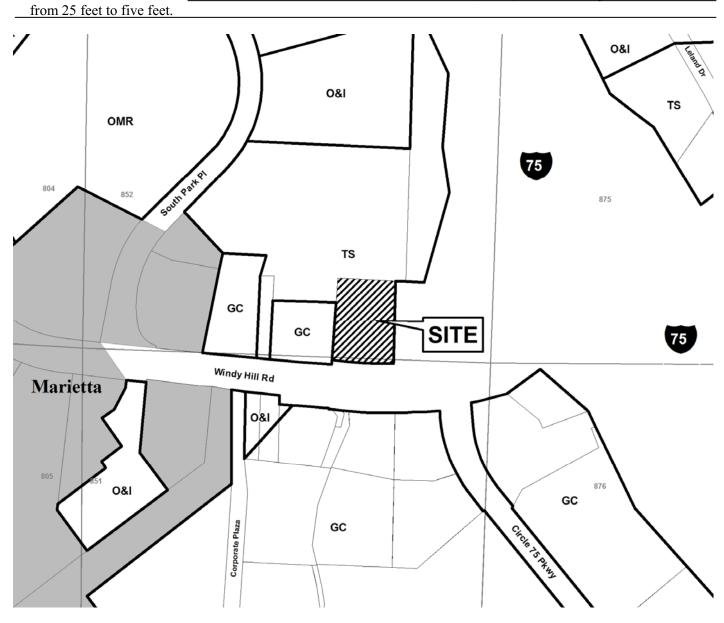

---|----------------------|-----------|
| PHONE:                                            | 770-303-0922      | DATE OF HEARING:     | 02-09-11  |
| REPRESENTAT                                       | TIVE: Jay Salmasi | PRESENT ZONING:      | TS        |
| PHONE:                                            | 770-303-0922      | LAND LOT(S):         | 852       |
| PROPERTY LOCATION:Located at the northwesterly    |                   | DISTRICT:            | 17        |
| intersection of Windy Hill Road and Interstate 75 |                   | SIZE OF TRACT:       | 1.1 acres |
|                                                   |                   | COMMISSION DISTRICT: | 2         |

TYPE OF VARIANCE: 1. Waive the rear setback from 30 feet to 5 feet; and 2) waive the major side setback



DEC 1 3 2010

### **Application for Variance Cobb County**

(type or print clearly)

Application No. V-6
Hearing Date: 2-9-11

| V M