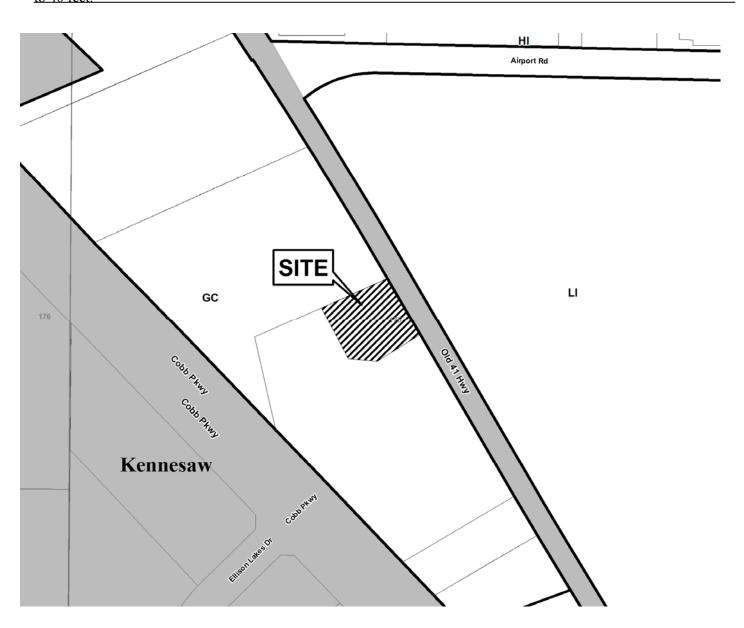

#### PRELIMINARY VARIANCE ANALYSIS

**HEARING DATE: February 9, 2011** 

**DUE DATE:** January 10, 2011

Distributed: December 15, 2010

| <b>APPLICANT:</b> | Larry D. Neese                      | PETITION NO.:         | V-10      |
|-------------------|-------------------------------------|-----------------------|-----------|
| PHONE:            | 770-428-2122                        | DATE OF HEARING:      | 02-09-11  |
| REPRESENTAT       | FIVE: same                          | PRESENT ZONING:       | GC        |
| PHONE:            | same                                | LAND LOT(S):          | 175       |
| PROPERTY LO       | CATION: Located on the west side of | DISTRICT:             | 20        |
| Old 41 highway,   | east of Cobb Parkway                | SIZE OF TRACT:        | .827 acre |
| (2255 Old 41 Hig  | hway).                              | COMMISSION DISTRICT:_ | 1         |

TYPE OF VARIANCE: Waive the setback for a freestanding sign from required 62 feet from centerline of road to 40 feet.

(type or print clearly)

Application No.

Hearing Date:

|                                                                                                                                                                  | ficuling Duto.                                                                                                                                                                                                                                                                                                                       |
|------------------------------------------------------------------------------------------------------------------------------------------------------------------|--------------------------------------------------------------------------------------------------------------------------------------------------------------------------------------------------------------------------------------------------------------------------------------------------------------------------------------|
| Applicant Larry D. Meese                                                                                                                                         | Business Phone 770 428 2122 Home Phone 770 630 3770                                                                                                                                                                                                                                                                                  |
| (representative's name, printed)                                                                                                                                 | Address 731 Sandtown Road, Marietta Cas. 30008 (street, city, state and zip code)                                                                                                                                                                                                                                                    |
|                                                                                                                                                                  | Business Phone 770 428 2122 Cell Phone 770 630 3770                                                                                                                                                                                                                                                                                  |
| (representative's signature)  11.1.2014                                                                                                                          | MARY ANN GRAHAM  NOTARY PUBLIC Signed, seared and delivered in presence of:  COBB COUNTY  STATE OF GEORGIA                                                                                                                                                                                                                           |
| My commission expires: 4-6-2014                                                                                                                                  | My Commission Expires Apr. 6, 2014  Notary Public                                                                                                                                                                                                                                                                                    |
| Signature (attach additional signatures, if need                                                                                                                 | MARY ANN GRAHAM NOTARY PUBLIC Signed, sealed and delivered in presence of:                                                                                                                                                                                                                                                           |
| My commission expires: 4-6-2019                                                                                                                                  | STATE OF GEORGIA  My Commission Expires Apr. 6, 2014  Notary Public                                                                                                                                                                                                                                                                  |
| Location 2255 Old 41 Hw. (street                                                                                                                                 | address, if applicable; nearest intersection, etc.)                                                                                                                                                                                                                                                                                  |
| Land Lot(s) 175                                                                                                                                                  | District20thSize of Tract0.827 _Acre(s)                                                                                                                                                                                                                                                                                              |
| condition(s) must be peculiar to the piece                                                                                                                       | ceptional condition(s) to the piece of property in question. The of property involved.                                                                                                                                                                                                                                               |
| Size of Property Shape of F  The Cobb County Zoning Ordinance Sect determine that applying the terms of the hardship. Please state what hardship would cost 2 ps | Topography of Property  Requirement for Arterial Road  ion 134-94 states that the Cobb County Board of Zoning Appeals must  Zoning Ordinance without the variance would create an unnecessary  Id be created by following the normal terms of the ordinance.  Arterial Road per sign ordinance;  the building coming from the south. |
| List type of variance requested: To:                                                                                                                             | allow ground based sign to be built  FOLD AL Huy. (4.4' outside R/W)                                                                                                                                                                                                                                                                 |