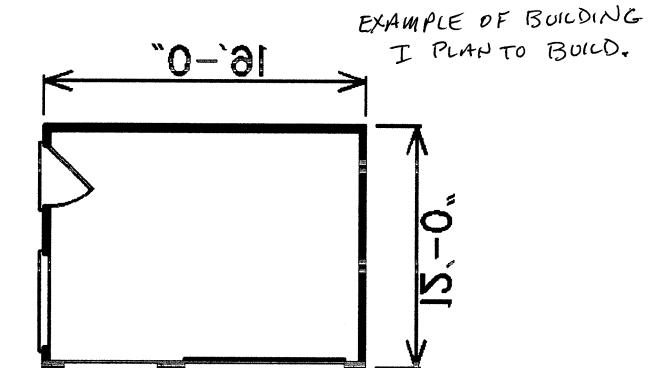

My variance request is to allow me to build a 12'-2" x 16'-10" utility building approximately 10' from the back property line. Because of the shape & slopes of the property the location I have planned is really the best location for it.