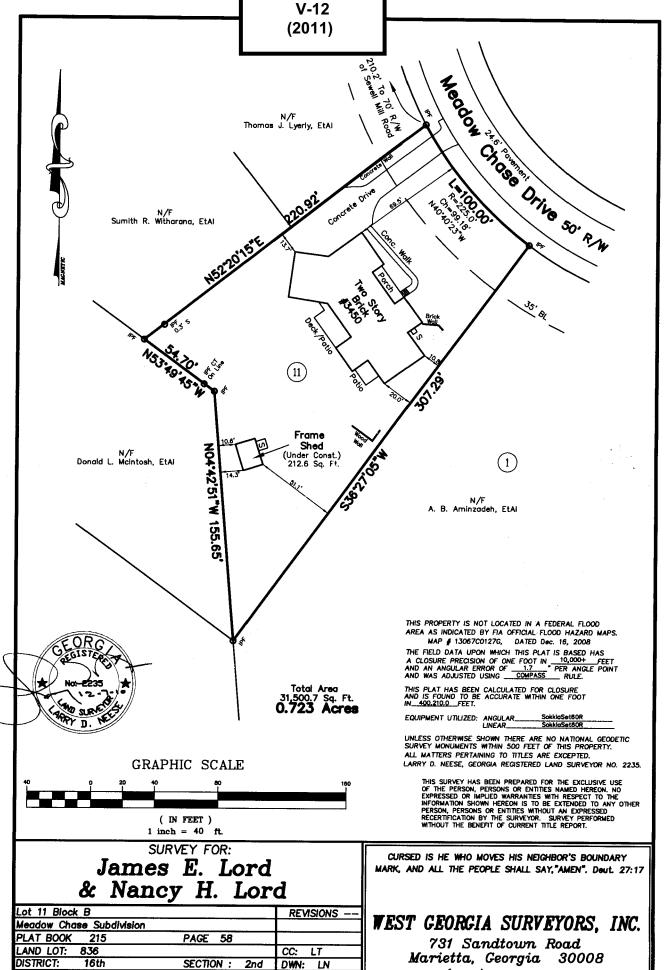

DATE: Dec. 7, 2010

Georgia

Marietta, Georgia 30008 (770) 428-2122 FAX: (770) 422-9178

| APPLICANT:       | James E. Lord                              | PETITION NO.:        | V-12     |
|------------------|--------------------------------------------|----------------------|----------|
| PHONE:           | 404-271-8242                               | DATE OF HEARING:     | 02-09-11 |
| REPRESENTAT      | TIVE: same                                 | PRESENT ZONING:      | R-20     |
| PHONE:           | same                                       | LAND LOT(S):         | 836      |
| PROPERTY LO      | <b>CATION:</b> Located on the west side of | DISTRICT:            | 16       |
| Meadow Chase, se | outh of Sewell Mill Road                   | SIZE OF TRACT:       | .7 acre  |
| (3450 Meadow Cl  | nase Drive).                               | COMMISSION DISTRICT: | 3        |

TYPE OF VARIANCE: Waive the rear setback for an accessory structure over 144 square feet from required 35 feet to 10 feet on lot 11.

COURTNEY HILL **Notary Public Fulton County** State of Georgia My Commission Expires Jun 10, 2012

List type of variance requested:

Revised: December 6, 2005

**December 7, 2010** 

Re: Variance Application – 3450 Meadow Chase; Marietta, GA 30062

To Whom It May Concern:

I am asking for a variance to allow me to complete a utility storage building I planned to build a few years ago and now would like to finish.

In 2003 I purchased the raw land at 3450 Meadow Chase Dr with the intent to build my own home doing a majority of the labor myself. My plan was to build a storage building to house my tools during the building process. I pulled permit (03-07396 Item A) on July 28, 03. My plans were delayed and I renewed the permit (04-03662 Item B) in 2004. I subsequently graded the lot for the home's foundation and found my original location for the storage building needed to be moved. On Jan 20, 05, I went to the zoning dept and received approval to move the building's location from the side line to a minimum 5 feet (Item C) off the back lot line. This time Zoning said that things had changed and I didn't need a permit any more so I didn't renew it this time.

When I poured the basement floor for the house I also poured the slab for the utility building in the approximate location I indicated on the Jan 20, 05 paperwork (Item C) with a little extra of about 10' from the backline. I went on to finish the house and never got to build the utility building. I now have the money & time I need to build the utility building.

I had an inspector out to look over my new deck this summer. He told me I did need a permit.

Over a couple weeks I built the walls for the utility building and had them laid on the ground ready to assemble. I had my son home on the day before I planned to get the permit, so he and I raised the walls. The next day I went to get a permit and found out the zoning spec changed from 5' to 35' and I needed to get variance to build the building. I immediately stopped and put a tarp over the structure. I thought I was doing the right thing and had things in place from the previous paperwork to move forward.

My variance request is to allow me to build a 12'-2" x 16'-10" utility building approximately 10' from the back property line. Because of the shape & slopes of the property the location I have planned is really the best location for it.