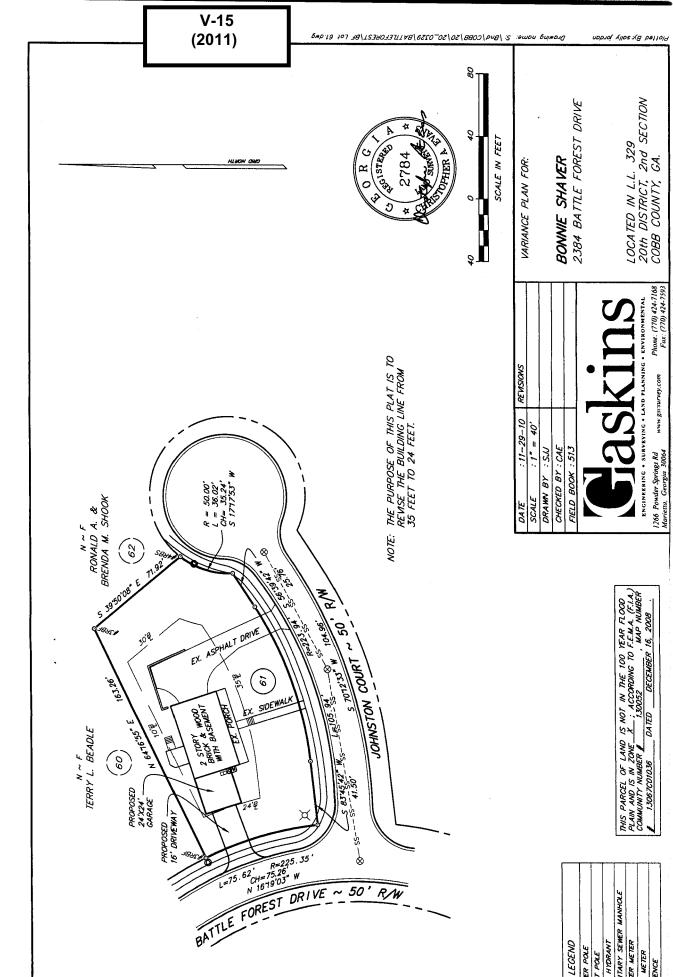

|
| vised: December 6 2005                                                                                                                                               |                                           | en e         | Martins and the decidence and control formation as the second of the sec |



8 M.H. - SANITARY SEWER MANHOLE S P.P. - POWER POLE

X L.P. - LIGHT POLE

\$ F.H. - FIRE HYDRANT

WIN W.M. - WATER METER GIN G.M. - GAS METER -X-TYPE OF FENCE

| APPLICANT: Bonnie K. Shaver                          | PETITION NO.:         | V-15     |
|------------------------------------------------------|-----------------------|----------|
| <b>PHONE:</b> 678-654-5908                           | DATE OF HEARING:      | 02-09-11 |
| REPRESENTATIVE: same                                 | PRESENT ZONING:       | R-15     |
| PHONE: same                                          | LAND LOT(S):          | 329      |
| PROPERTY LOCATION: Located at the northeast          | DISTRICT:             | 20       |
| intersection of Battle Forest Drive & Johnston Court | SIZE OF TRACT:        | .33 a