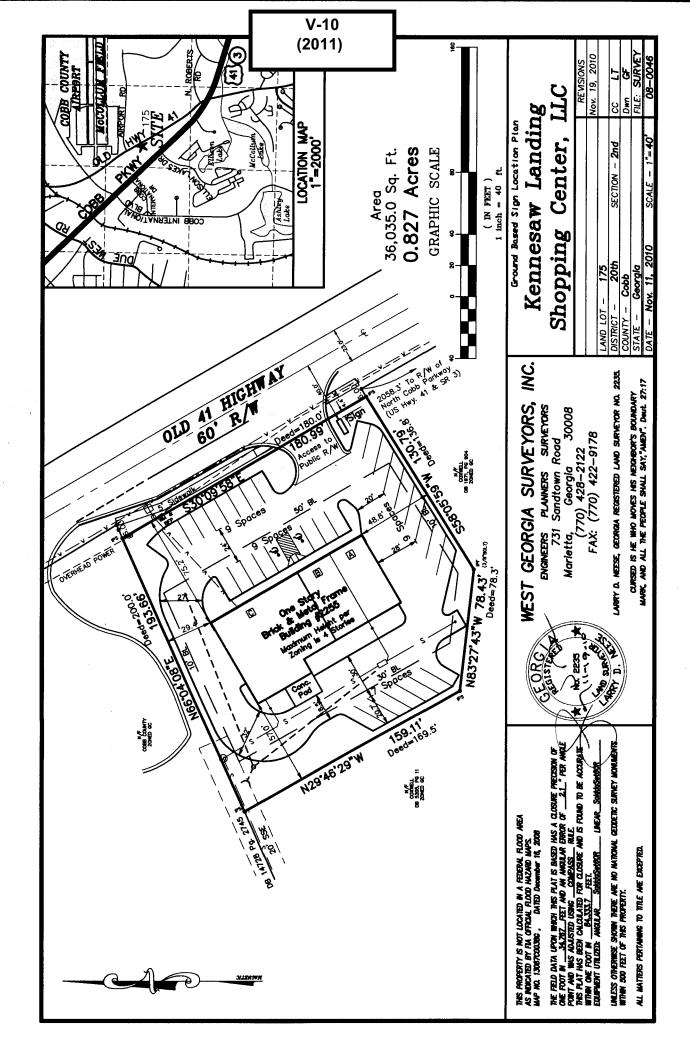

#### PRELIMINARY VARIANCE ANALYSIS

**HEARING DATE: February 9, 2011** 

**DUE DATE:** January 10, 2011

Distributed: December 15, 2010

| <b>APPLICANT:</b> | Larry D. Neese                      | PETITION NO.:         | V-10      |
|-------------------|-------------------------------------|-----------------------|-----------|
| PHONE:            | 770-428-2122                        | DATE OF HEARING:      | 02-09-11  |
| REPRESENTAT       | FIVE: same                          | PRESENT ZONING:       | GC        |
| PHONE:            | same                                | LAND LOT(S):          | 175       |
| PROPERTY LO       | CATION: Located on the west side of | DISTRICT:             | 20        |
| Old 41 highway,   | east of Cobb Parkway                | SIZE OF TRACT:        | .827 acre |
| (2255 Old 41 Hig  | hway).                              | COMMISSION DISTRICT:_ | 1         |

TYPE OF VARIANCE: Waive the setback for a freestanding sign from required 62 feet from centerline of road to 40 feet.

(type or print clearly)

Application No.

Hearing Date:

|                                                                                                                                                                  | ficuling Duto.                                                                                                                                                                                                                                                                                                                       |
|------------------------------------------------------------------------------------------------------------------------------------------------------------------|--------------------------------------------------------------------------------------------------------------------------------------------------------------------------------------------------------------------------------------------------------------------------------------------------------------------------------------|
| Applicant Larry D. Meese                                                                                                                                         | Business Phone 770 428 2122 Home Phone 770 630 3770                                                                                                                                                                                                                                                                                  |
| (representative's name, printed)                                                                                                                                 | Address 731 Sandtown Road, Marietta Cas. 30008 (street, city, state and zip code)                                                                                                                                                                                                                                                    |
|                                                                                                                                                                  | Business Phone 770 428 2122 Cell Phone 770 630 3770                                                                                                                                                                                                                                                                                  |
| (representative's signature)  11.1.2014                                                                                                                          | MARY ANN GRAHAM  NOTARY PUBLIC Signed, seared and delivered in presence of:  COBB COUNTY  STATE OF GEORGIA                                                                                                                                                                                                                           |
| My commission expires: 4-6-2014                                                                                                                                  | My Commission Expires Apr. 6, 2014  Notary Public                                                                                                                                                                                                                                                                                    |
| Signature (attach additional signatures, if need                                                                                                                 | MARY ANN GRAHAM NOTARY PUBLIC Signed, sealed and delivered in presence of:                                                                                                                                                                                                                                                           |
| My commission expires: 4-6-2019                                                                                                                                  | STATE OF GEORGIA  My Commission Expires Apr. 6, 2014  Notary Public                                                                                                                                                                                                                                                                  |
| Location 2255 Old 41 Hw. (street                                                                                                                                 | address, if applicable; nearest intersection, etc.)                                                                                                                                                                                                                                                                                  |
| Land Lot(s) 175                                                                                                                                                  | District20thSize of Tract0.827 _Acre(s)                                                                                                                                                                                                                                                                                              |
| condition(s) must be peculiar to the piece                                                                                                                       | ceptional condition(s) to the piece of property in question. The of property involved.                                                                                                                                                                                                                                               |
| Size of Property Shape of F  The Cobb County Zoning Ordinance Sect determine that applying the terms of the hardship. Please state what hardship would cost 2 ps | Topography of Property  Requirement for Arterial Road  ion 134-94 states that the Cobb County Board of Zoning Appeals must  Zoning Ordinance without the variance would create an unnecessary  Id be created by following the normal terms of the ordinance.  Arterial Road per sign ordinance;  the building coming from the south. |
| List type of variance requested: To:                                                                                                                             | allow ground based sign to be built  FOLD AL Huy. (4.4' outside R/W)                                                                                                                                                                                                                                                                 |