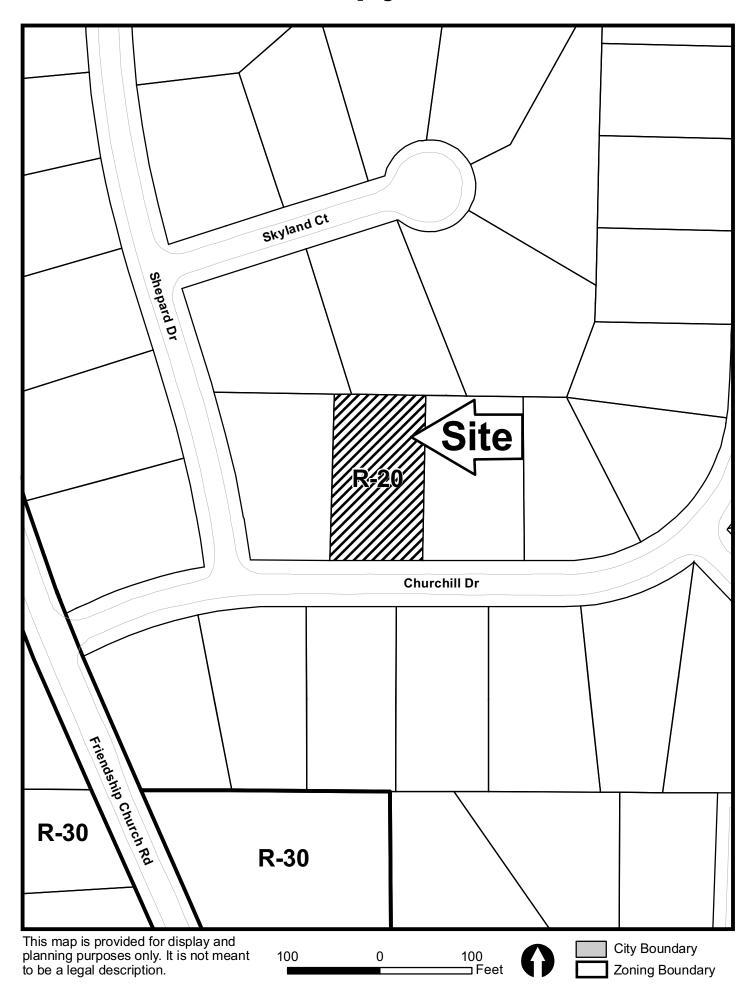

## WEST GEORGIA SURVEYORS, INC.

731 Sandtown Road Marietta, Georgia 30008 (770) 428-2122

| APPLICANT:        | Cheryl J. Hatcher             | PETITION NO.:        | V-9        |
|-------------------|-------------------------------|----------------------|------------|
| PHONE:            | 770-380-8980                  | DATE OF HEARING:     | 01-12-11   |
| REPRESENTA        | FIVE: same                    | PRESENT ZONING:      | R-20       |
| PHONE:            | same                          | LAND LOT(S):         | 17         |
| PROPERTY LO       | OCATION: On the north side of | DISTRICT:            | 19         |
| Churchill Road, e | east of Shepard Drive         | SIZE OF TRACT:       | 0.415 acre |
| (3794 Churchill I | Road).                        | COMMISSION DISTRICT: | 1          |
|                   |                               | _                    |            |

TYPE OF VARIANCE:

1) Waive the side setback for an accessory structure adjacent to the eastern property line from the required 10 feet to 6 feet; and 2) waive the rear setback from the required 35 feet to 6 feet on lot 32.