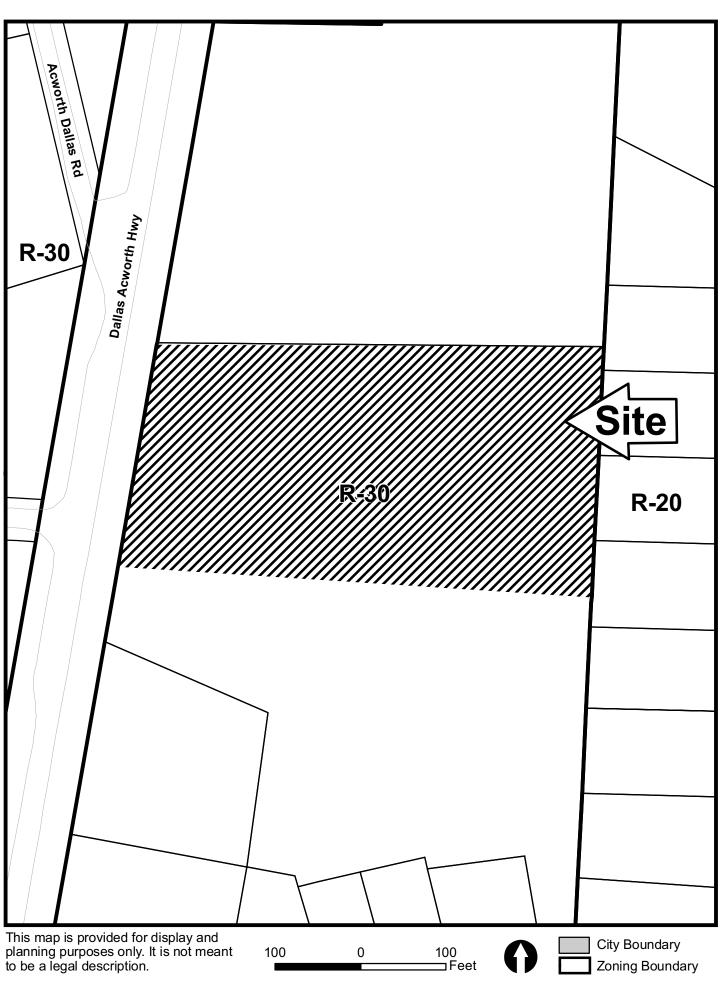

| <b>APPLICANT:</b>                                   | Carl O'Neal Gamblin           | PETITION NO.:              | V-6       |
|-----------------------------------------------------|-------------------------------|----------------------------|-----------|
| PHONE:                                              | 770-595-6699                  | DATE OF HEARING:           | 01-12-11  |
| REPRESENTA                                          | <b>FIVE:</b> same             | PRESENT ZONING:            | R-30      |
| PHONE:                                              | same                          | LAND LOT(S):               | 75        |
| PROPERTY LOCATION: On the east side of Dallas       |                               | DISTRICT:                  | 20        |
| Acworth Highway; and on the north side of Kemp Road |                               | SIZE OF TRACT:             | 7.2 acres |
| (4108 Dallas Acworth Highway).                      |                               | COMMISSION DISTRICT:       | 3         |
| TYPE OF VAR                                         | Allow a second electric meter | er on a single family lot. |           |

**CEMETERY PRESERVATION:** No comment.

**WATER:** No conflict.

**SEWER:** No conflict.

| <b>OPPOSITION:</b> NO. OPPOSED PETIT | ION NOSPOKESMAN  |
|--------------------------------------|------------------|
| BOARD OF APPEALS DECISION            |                  |
| APPROVEDMOTION BY                    |                  |
| REJECTED SECONDED                    | Red              |
| HELDCARRIED                          |                  |
| STIPULATIONS:                        |                  |
|                                      | Datis            |
|                                      |                  |
|                                      | R-30             |
|                                      | R-20             |
|                                      | North Shores Way |
|                                      |                  |
|                                      |                  |
|                                      |                  |
|                                      | Page States au   |
|                                      | o there R-20     |
|                                      |                  |