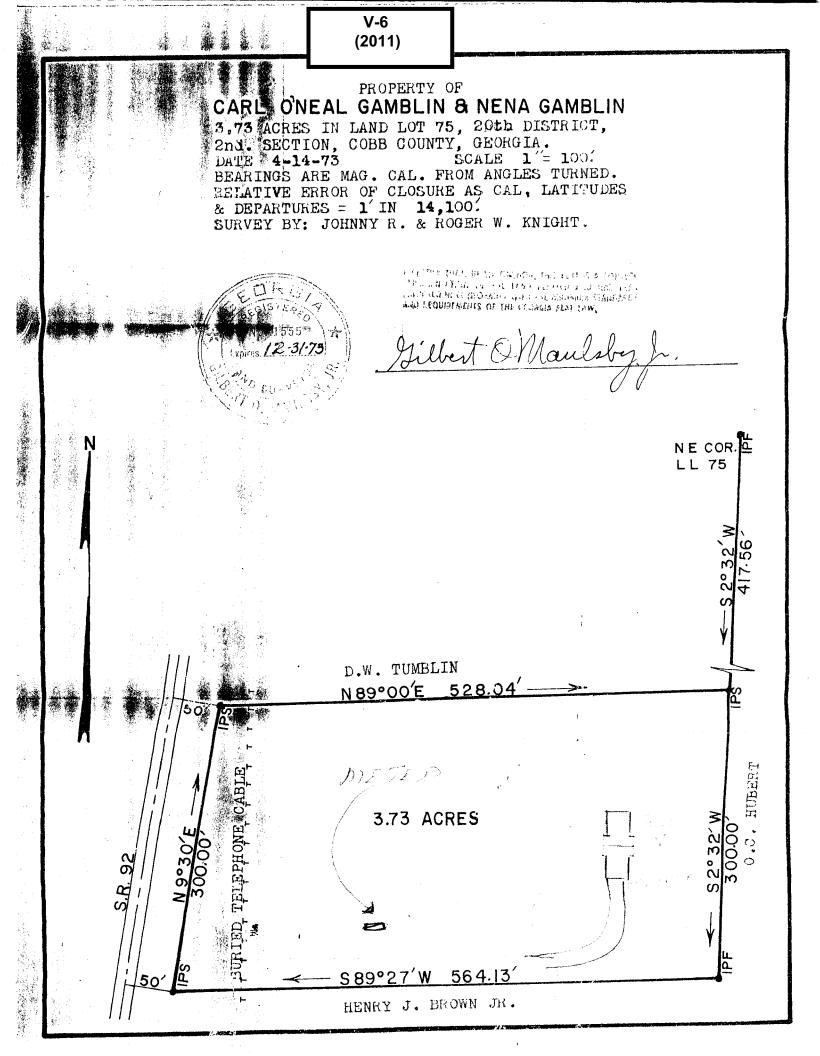

| <b>APPLICANT:</b>                                   | Carl O'Neal Gamblin           | PETITION NO.:              | V-6       |
|-----------------------------------------------------|-------------------------------|----------------------------|-----------|
| PHONE:                                              | 770-595-6699                  | DATE OF HEARING:           | 01-12-11  |
| REPRESENTA                                          | <b>FIVE:</b> same             | PRESENT ZONING:            | R-30      |
| PHONE:                                              | same                          | LAND LOT(S):               | 75        |
| PROPERTY LOCATION: On the east side of Dallas       |                               | DISTRICT:                  | 20        |
| Acworth Highway; and on the north side of Kemp Road |                               | SIZE OF TRACT:             | 7.2 acres |
| (4108 Dallas Acworth Highway).                      |                               | COMMISSION DISTRICT:       | 3         |
| TYPE OF VAR                                         | Allow a second electric meter | er on a single family lot. |           |