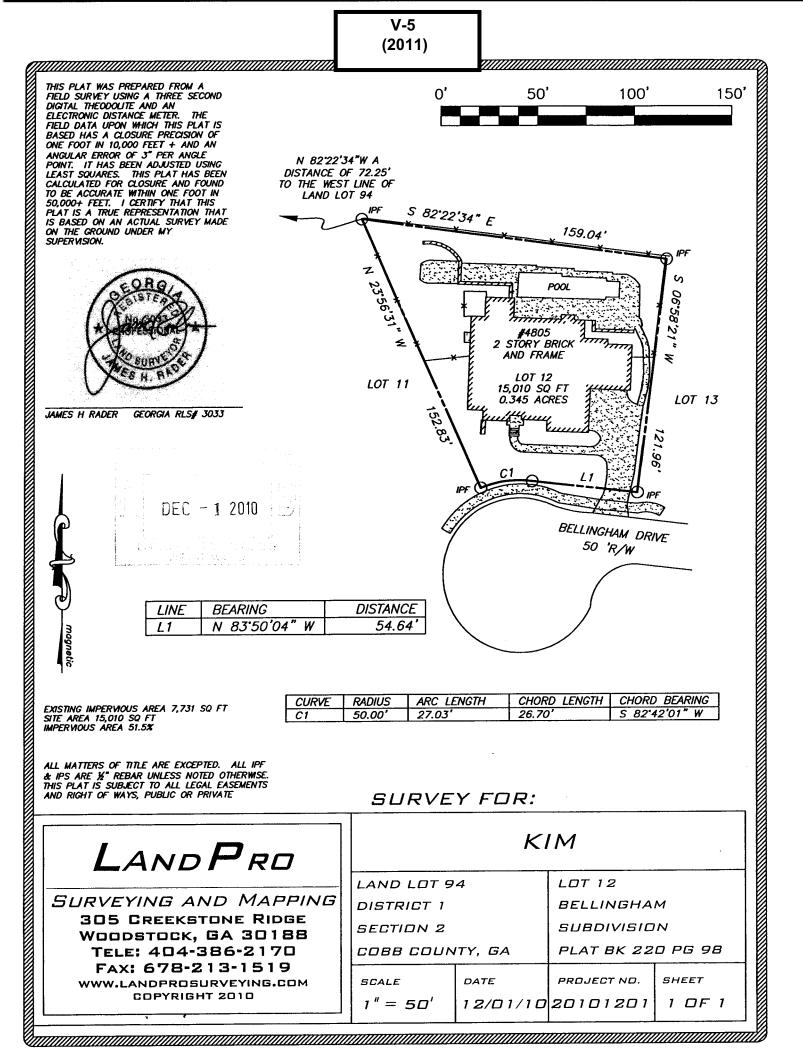

| APPLICANT:                                                                        | Jeffrey L. Kim and Nina M. Kim | PETITION NO.:          | V-5      |  |  |  |
|-----------------------------------------------------------------------------------|--------------------------------|------------------------|----------|--|--|--|
| PHONE:                                                                            | 770-998-9810                   | DATE OF HEARING:       | 01-12-11 |  |  |  |
| REPRESENTA                                                                        | TIVE: Jeffrey Kim              | PRESENT ZONING:        | R-15     |  |  |  |
| PHONE:                                                                            | 770-998-9810                   | _ LAND LOT(S):         | 94       |  |  |  |
| PROPERTY LOCATION: On the north side of                                           |                                | DISTRICT:              | 1        |  |  |  |
| Bellingham Drive, west of Roswell Road                                            |                                | SIZE OF TRACT:         | .34 acre |  |  |  |
| (4805 Bellingham Drive).                                                          |                                | _ COMMISSION DISTRICT: | 3        |  |  |  |
| TYPE OF VARIANCE: Waive the maximum allowable impervious surface from 35% to 52%. |                                |                        |          |  |  |  |

## **COMMENTS**

**TRAFFIC:** This request will not have an adverse impact on traffic.

**DEVELOPMENT & INSPECTIONS:** If the variance is approved, a permit will be required to build the retaining wall and an approved engineers design to obtain the permit. A Letter of Conformity will be required to close the permit. The retaining wall must meet the criteria of ordinance section 134-267 or be approved by variance if the wall is not in compliance.

STORMWATER MANAGEMENT: If approved, the retaining wall encroachment should be mitigated with landscaping approved by the County Arborist. The impervious coverage is over the allowable maximum by 2,477 square feet. A plan should be provided to show how much surface can be removed or converted to pervious pavement and how any excess runoff can be mitigated.