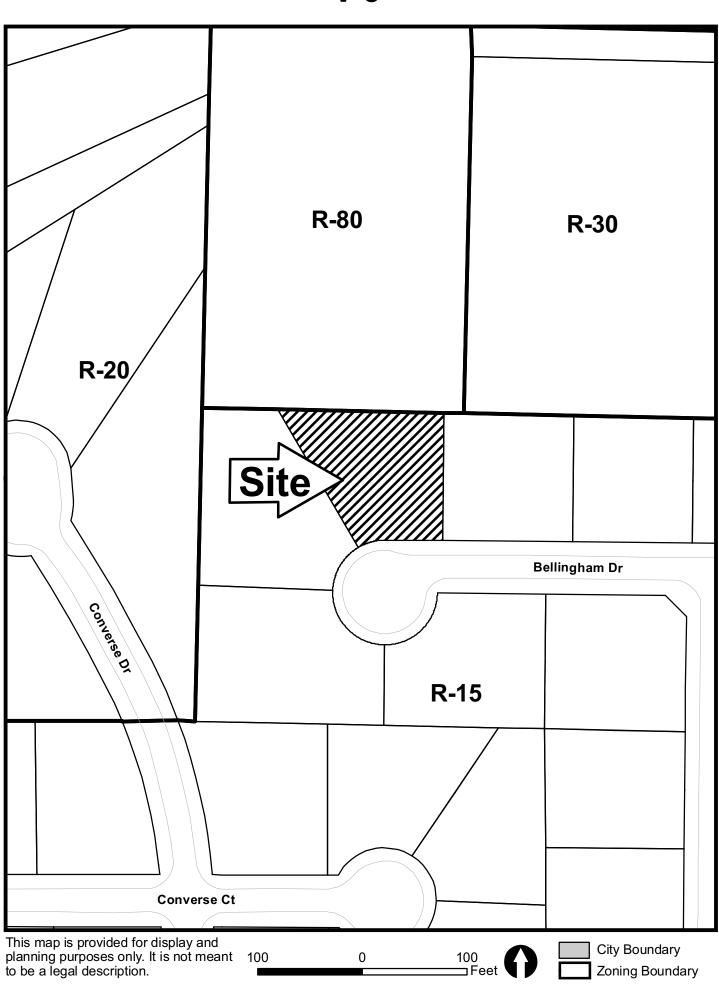

| APPLICANT:                                                                        | Jeffrey L. Kim and Nina M. Kim | PETITION NO.:          | V-5      |  |  |  |
|-----------------------------------------------------------------------------------|--------------------------------|------------------------|----------|--|--|--|
| PHONE:                                                                            | 770-998-9810                   | DATE OF HEARING:       | 01-12-11 |  |  |  |
| REPRESENTA                                                                        | TIVE: Jeffrey Kim              | PRESENT ZONING:        | R-15     |  |  |  |
| PHONE:                                                                            | 770-998-9810                   | _ LAND LOT(S):         | 94       |  |  |  |
| PROPERTY LOCATION: On the north side of                                           |                                | DISTRICT:              | 1        |  |  |  |
| Bellingham Drive, west of Roswell Road                                            |                                | SIZE OF TRACT:         | .34 acre |  |  |  |
| (4805 Bellingham Drive).                                                          |                                | _ COMMISSION DISTRICT: | 3        |  |  |  |
| TYPE OF VARIANCE: Waive the maximum allowable impervious surface from 35% to 52%. |                                |                        |          |  |  |  |

**CEMETERY PRESERVATION:** No comment.

WATER: No conflict.

SEWER: No conflict.

| OPPOSITION: NO. OPPOSED                                                                             | _PETITION NO  | SPOKESMAN                                                                                                              |                                                                                             |
|-----------------------------------------------------------------------------------------------------|---------------|------------------------------------------------------------------------------------------------------------------------|---------------------------------------------------------------------------------------------|
| BOARD OF APPEALS DECISION<br>APPROVEDMOTION BY<br>REJECTEDSECONDED_<br>HELDCARRIED<br>STIPULATIONS: | 60 Burning Cd | R-15<br>growe 0<br>R-20<br>IDr<br>Converse Ct<br>R-1<br>Converse Ct<br>R-1<br>Converse Ct<br>R-1<br>Converse Ct<br>R-1 | R-80 R-30<br>SITE<br>Bellinghan Dr<br>Bellinghan Dr<br>R-20<br>R-20<br>R-20<br>R-20<br>R-20 |