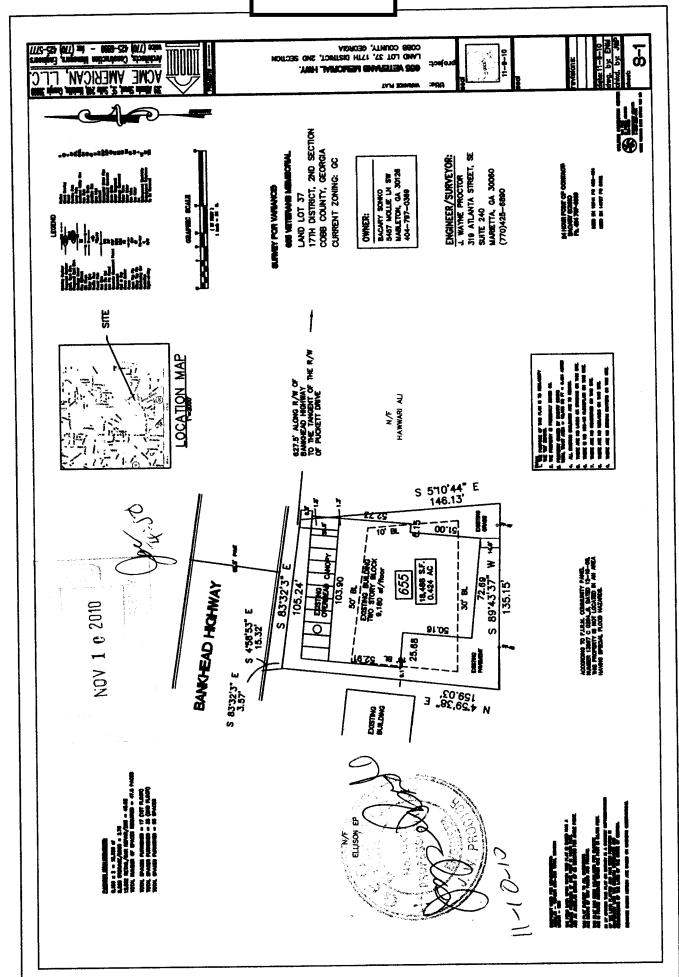

| APPLICANT:                                       | Sonko Tires Surplus | _ PETITION NO.:      | V-4       |
|--------------------------------------------------|---------------------|----------------------|-----------|
| PHONE:                                           | 770-745-9082        | _ DATE OF HEARING:   | 01-12-11  |
| REPRESENTATIVE: Bacary Sonko                     |                     | PRESENT ZONING:      | GC        |
| PHONE:                                           | 404-797-0369        | LAND LOT(S):         | 37        |
| PROPERTY LOCATION: On the south side of          |                     | DISTRICT:            | 17        |
| Veterans Memorial Highway, west of Puckett Drive |                     | SIZE OF TRACT:       | .424 acre |
| (655 Veterans Memorial Highway).                 |                     | COMMISSION DISTRICT: | 4         |

**TYPE OF VARIANCE:** 1) Waive the lot size from the required 20,000 square-feet to 18,488 square-feet; 2) waive the side setback from the required 10 feet to 9 feet adjacent to the western property line and from the required 10 feet to zero feet adjacent to the eastern property line; 3) waive the rear setback from the required 30 feet to 14 feet; and 4) waive the front setback from the required 50 feet to 8.5 feet.

## **COMMENTS**

**TRAFFIC:** This request will not have an adverse impact on traffic.

**DEVELOPMENT & INSPECTIONS:** On 10/20/10, a Stop Work Order was issued for interior renovation work being performed without a permit. If the variance is approved, a permit and applicable inspections will be required prior to commencing any renovations or work to the structure. If this variance request is approved, a subdivision plat revision must be recorded prior to the issuance of the certificate of occupancy showing all improvements on the lot; the lot reconfiguration from Deed Book 14797 Page 6000 and referencing the variance case conditions in the standard plat revision note. The surveyor must submit the plat to the Site Plan Review Section, Community Development Agency for review and approval prior to recording. Call 770-528-2147.

**STORMWATER MANAGEMENT:** These variances should be for the existing conditions only. Any redevelopment will be required to meet full stormwater management requirements.

**HISTORIC PRESERVATION:** After examining Civil War trench maps, Cobb County historic property surveys, county maps, and various other resources, staff has no comments regarding the impact or treatment of historic and/or archaeological resources.

**WATER:** No Conflict.

**SEWER:** There is an existing sanitary sewer easement along the property rear. No development or redevelopment without properly identifying the sewer line and easement.

| OPPOSITION: NO. OPPOSED   | _PETITION NO | SPOKESMAN |       |
|---------------------------|--------------|-----------|-------|
|                           |              | Page      | 1 1 1 |
| BOARD OF APPEALS DECISION |              | 1 1       |       |