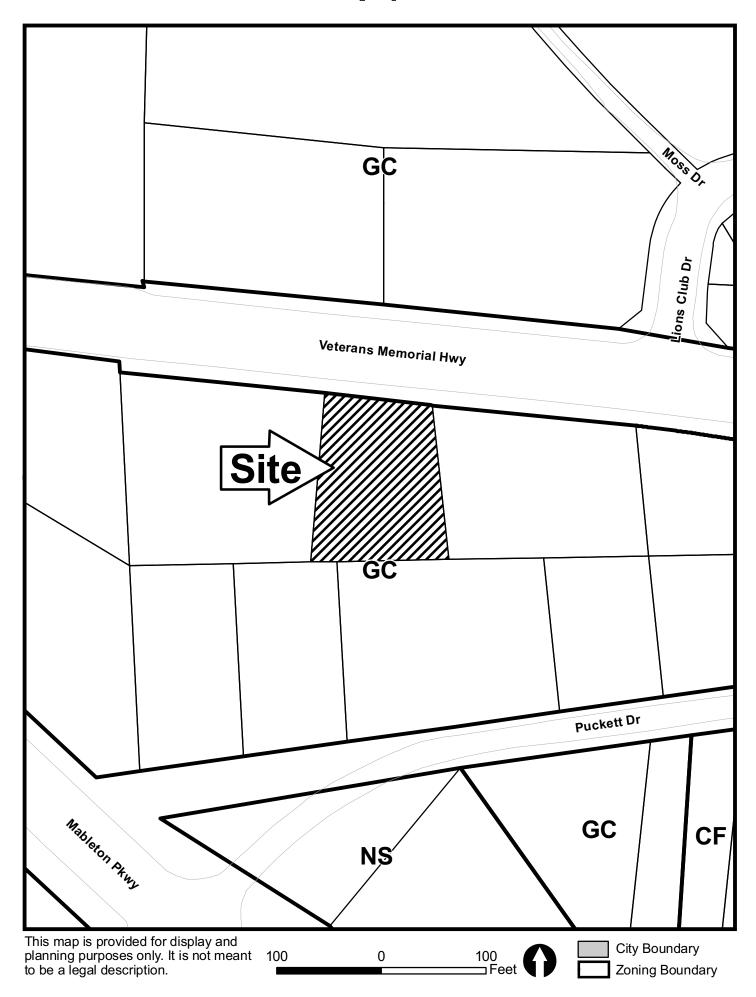

| APPLICANT:                                       | Sonko Tires Surplus | _ PETITION NO.:      | V-4       |
|--------------------------------------------------|---------------------|----------------------|-----------|
| PHONE:                                           | 770-745-9082        | _ DATE OF HEARING:   | 01-12-11  |
| REPRESENTATIVE: Bacary Sonko                     |                     | PRESENT ZONING:      | GC        |
| PHONE:                                           | 404-797-0369        | LAND LOT(S):         | 37        |
| PROPERTY LOCATION: On the south side of          |                     | DISTRICT:            | 17        |
| Veterans Memorial Highway, west of Puckett Drive |                     | SIZE OF TRACT:       | .424 acre |
| (655 Veterans Memorial Highway).                 |                     | COMMISSION DISTRICT: | 4         |