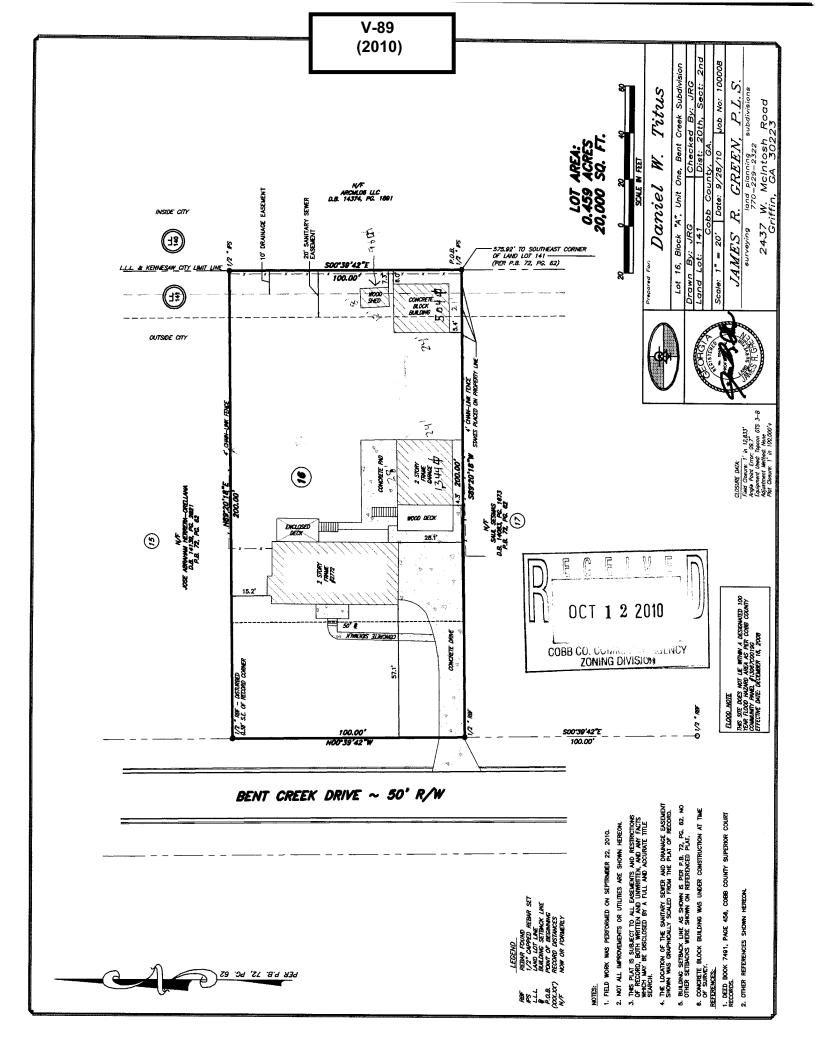

| <b>APPLICANT:</b>                         | Daniel W. Titus | PETITION NO.:        | V-89     |
|-------------------------------------------|-----------------|----------------------|----------|
| PHONE:                                    | 678-925-2781    | DATE OF HEARING:     | 12-08-10 |
| REPRESENTAT                               | FIVE: same      | PRESENT ZONING:      | R-20     |
| PHONE:                                    | same            | LAND LOT(S):         | 141      |
| PROPERTY LOCATION: On the east side of    |                 | DISTRICT:            | 20       |
| Bent Creek Drive, south of Bent Creek Run |                 | SIZE OF TRACT:       | .5 acre  |
| (2772 Bent Creek                          | Drive).         | COMMISSION DISTRICT: | 1        |

TYPE OF VARIANCE: 1) Waive the setback for an accessory structure over 650 square-feet (1,344 square-foot detached garage) from the required 100 feet to 4 feet adjacent to the south property line, 72 feet adjacent to the east property line, and 56 feet adjacent to the north property line; and 2) waive the setback for an accessory structure over 144 square-feet (504 square-foot concrete block building) from the required 35 feet to 6 feet adjacent to the east property line and from 10 feet to 5 feet adjacent to the south property line.

## **COMMENTS**

**TRAFFIC:** This request will not have an adverse impact on traffic.

**DEVELOPMENT & INSPECTIONS:** There is a 20 foot sanitary sewer easement traversing the rear (east side) of this property. The 504 square-foot concrete block building is over this easement. If the variance request for the detached garage is approved, a subdivision plat revision must be recorded prior to the issuance of the certificate of occupancy or letter of completion showing all improvements on the lot and referencing the variance case in the standard plat revision note. The surveyor must submit the plat to the Site Plan Review Section, Community Development Agency for review and approval prior to recording. Call 770-528-2147. Inspections issued a Stop Work Order and a Notice of Violation on 9/15/10 for building without a permit. Permits and Inspections will also be required for the detached structure.

**STORMWATER MANAGEMENT:** The existing shed and partially constructed garage are located within a combined drainage and sanitary sewer easement (10 foot Drainage Easement and 20 foot Sanitary Sewer Easement). Both structures must be relocated outside these easements.

WATER: No conflict.

**SEWER:** Permanent structures are not permitted with a sanitary sewer easement, per County Code Sect. 122-155. Structure must be fully removed from sewer easement.

| OPPOSITION: NO. OPPOSED                                                                   | PETITION NO                | _SPOKESMAN                                                                                                                                                                                                                                                                                                                                                                                                                                                                                                                                                                                                                                                                                                                                                                                                                                                                                                                                                                                                                                                                                                                                                                                                                                                                                                                                                                                                                                                                                                                                                                                                                                                                                                                                                                                                                                                                                                                                                                                                                                                                                                                    |     |          |
|-------------------------------------------------------------------------------------------|----------------------------|-------------------------------------------------------------------------------------------------------------------------------------------------------------------------------------------------------------------------------------------------------------------------------------------------------------------------------------------------------------------------------------------------------------------------------------------------------------------------------------------------------------------------------------------------------------------------------------------------------------------------------------------------------------------------------------------------------------------------------------------------------------------------------------------------------------------------------------------------------------------------------------------------------------------------------------------------------------------------------------------------------------------------------------------------------------------------------------------------------------------------------------------------------------------------------------------------------------------------------------------------------------------------------------------------------------------------------------------------------------------------------------------------------------------------------------------------------------------------------------------------------------------------------------------------------------------------------------------------------------------------------------------------------------------------------------------------------------------------------------------------------------------------------------------------------------------------------------------------------------------------------------------------------------------------------------------------------------------------------------------------------------------------------------------------------------------------------------------------------------------------------|-----|----------|
| BOARD OF APPEALS DECISION  APPROVEDMOTION BY_ REJECTEDSECONDED_ HELDCARRIED STIPULATIONS: | Kennesaw<br>Summertield Cl | Bent Creek Run  R-20  ag 90 0 198 d | 140 | Kennesaw |