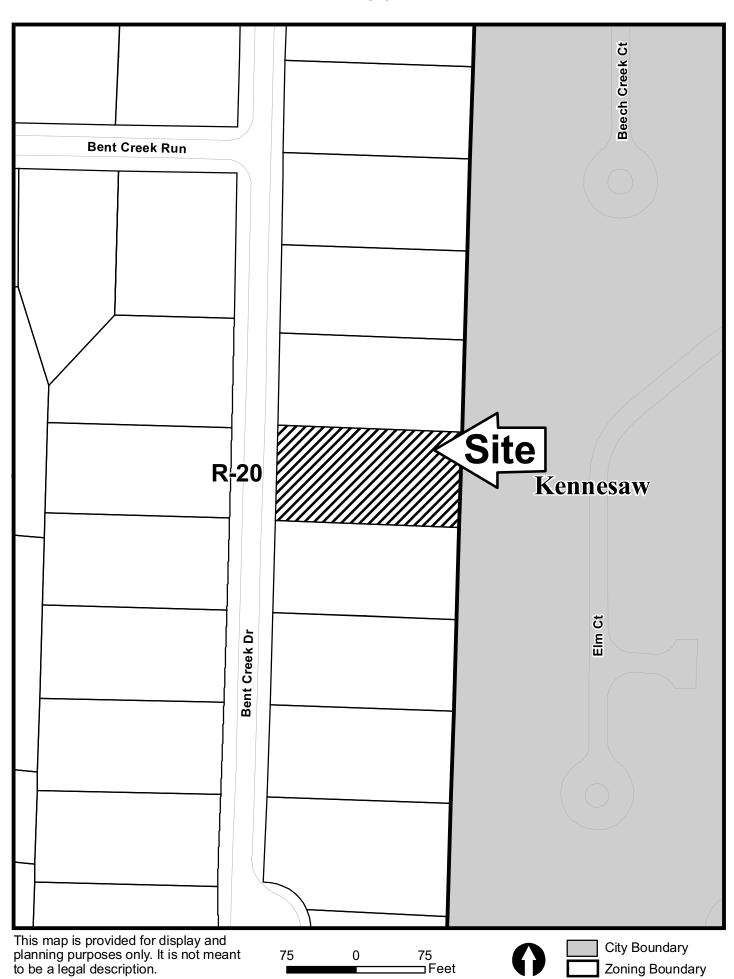

| <b>APPLICANT:</b>                         | Daniel W. Titus | PETITION NO.:        | V-89     |
|-------------------------------------------|-----------------|----------------------|----------|
| PHONE:                                    | 678-925-2781    | DATE OF HEARING:     | 12-08-10 |
| REPRESENTAT                               | FIVE: same      | PRESENT ZONING:      | R-20     |
| PHONE:                                    | same            | LAND LOT(S):         | 141      |
| PROPERTY LOCATION: On the east side of    |                 | DISTRICT:            | 20       |
| Bent Creek Drive, south of Bent Creek Run |                 | SIZE OF TRACT:       | .5 acre  |
| (2772 Bent Creek                          | Drive).         | COMMISSION DISTRICT: | 1        |

WATER: No conflict.

**SEWER:** Permanent structures are not permitted with a sanitary sewer easement, per County Code Sect. 122-155. Structure must be fully removed from sewer easement.

| OPPOSITION: NO. OPPOSED                                                                   | PETITION NO                | _SPOKESMAN                                                                                                                                                                                                                                                                                                                                                                                                                                                                                                                                                                                                                                                                                                                                                                                                                                                                                                                                                                                                                                                                                                                                                                                                                                                                                                                                                                                                                                                                                                                                                                                                                                                                                                                                                                                                                                                                                                                                                                                                                                                                                                                    |     |          |
|-------------------------------------------------------------------------------------------|----------------------------|-------------------------------------------------------------------------------------------------------------------------------------------------------------------------------------------------------------------------------------------------------------------------------------------------------------------------------------------------------------------------------------------------------------------------------------------------------------------------------------------------------------------------------------------------------------------------------------------------------------------------------------------------------------------------------------------------------------------------------------------------------------------------------------------------------------------------------------------------------------------------------------------------------------------------------------------------------------------------------------------------------------------------------------------------------------------------------------------------------------------------------------------------------------------------------------------------------------------------------------------------------------------------------------------------------------------------------------------------------------------------------------------------------------------------------------------------------------------------------------------------------------------------------------------------------------------------------------------------------------------------------------------------------------------------------------------------------------------------------------------------------------------------------------------------------------------------------------------------------------------------------------------------------------------------------------------------------------------------------------------------------------------------------------------------------------------------------------------------------------------------------|-----|----------|
| BOARD OF APPEALS DECISION  APPROVEDMOTION BY_ REJECTEDSECONDED_ HELDCARRIED STIPULATIONS: | Kennesaw<br>Summertield Cl | Bent Creek Run  R-20  ag 90 0 198 d | 140 | Kennesaw |