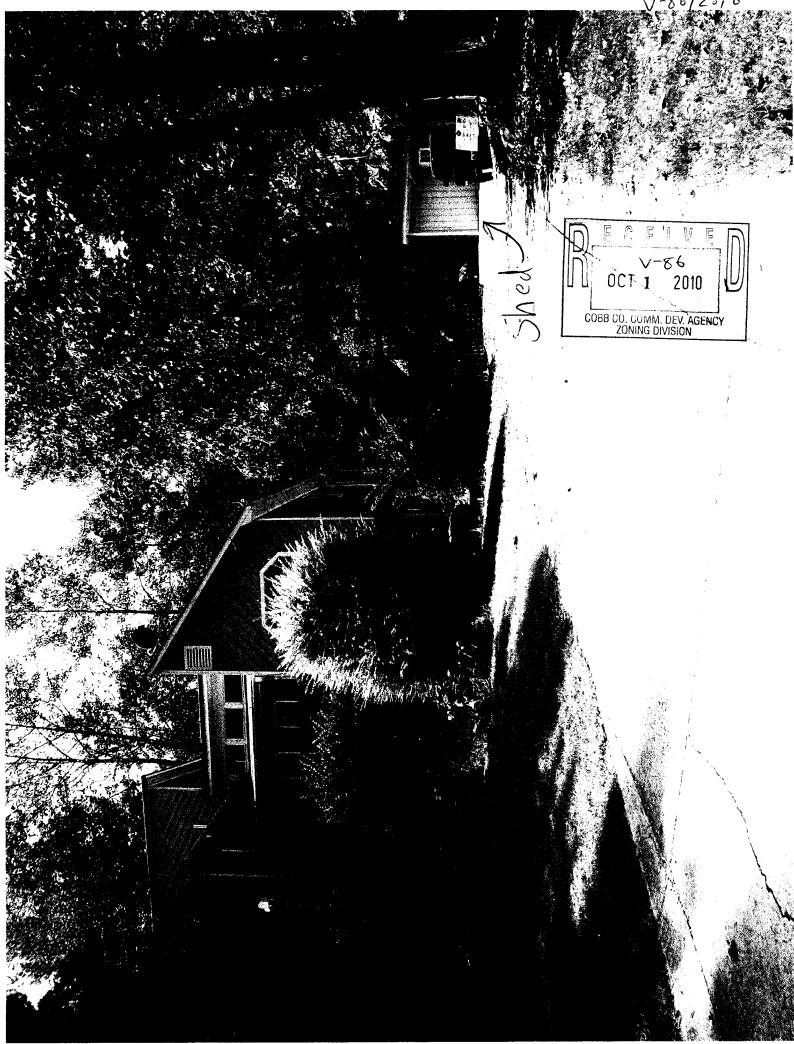

TYPE OF VARIANCE: 1) Allow an accessory structure to the side of the primary structure; 2) waive the side setback for said structure from the required 10 feet to 2 feet adjacent to the northern property line; and 3) waive the side setback adjacent to the south property line from 10 feet to 9 feet.

## **COMMENTS**

**TRAFFIC:** This request will not have an adverse impact on traffic.

**DEVELOPMENT & INSPECTIONS:** Inspections issued a Stop Work Order and a Notice of Violation on 9/20/10 for building without a permit. If Variance is approved, any portion of the structure located less than five feet from the property line will require a One Hour Fire Rating. Permits and Inspections will also be required for the detached structure.

**STORMWATER MANAGEMENT:** This storage shed is located over an existing concrete pad, so no additional impervious area has been added. However, the slope of the roof and the close proximity to the property line may result in runoff being directed onto the adjacent parcel. It is recommended that gutters be installed on the structure so that the downspout and roof runoff may be directed down the driveway.