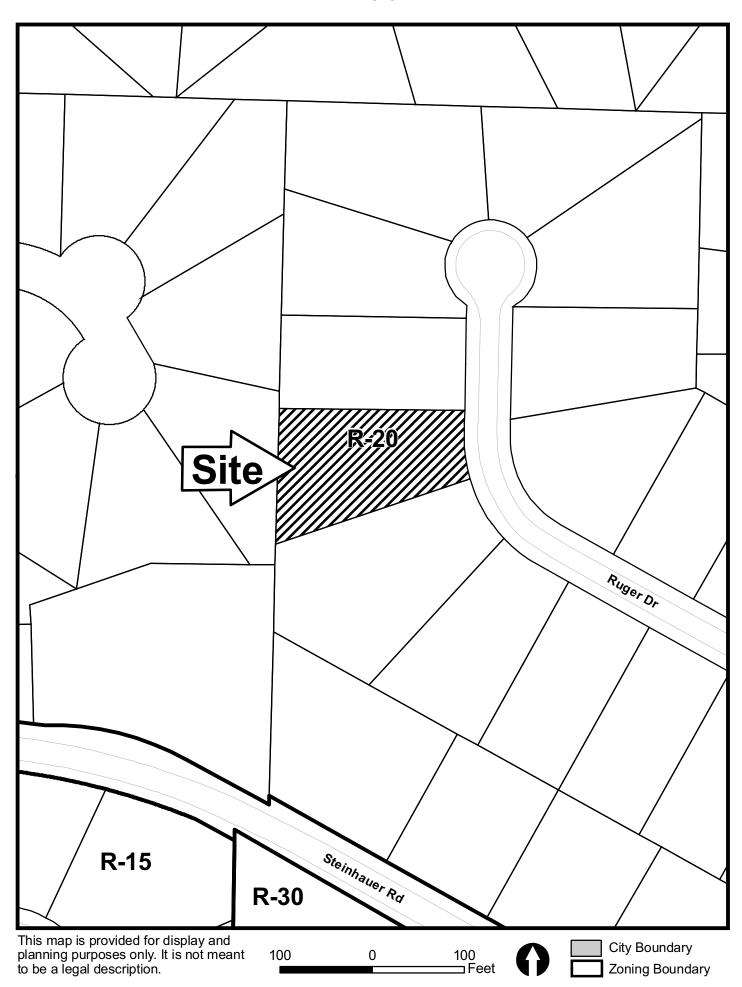

| APPLICANT:                                   | Monica and Ric Robinson | PETITION NO.:        | V-86      |
|----------------------------------------------|-------------------------|----------------------|-----------|
| PHONE:                                       | 770-592-8018            | DATE OF HEARING:     | 12-08-10  |
| REPRESENTATIVE: same                         |                         | PRESENT ZONING:      | R-20      |
| PHONE:                                       | same                    | LAND LOT(S):         | 122       |
| PROPERTY LOCATION: On the west side of Ruger |                         | DISTRICT:            | 16        |
| Drive, west of Mossburg Court                |                         | SIZE OF TRACT:       | .516 acre |
| (2480 Ruger Drive).                          |                         | COMMISSION DISTRICT: | 3         |
|                                              |                         |                      |           |