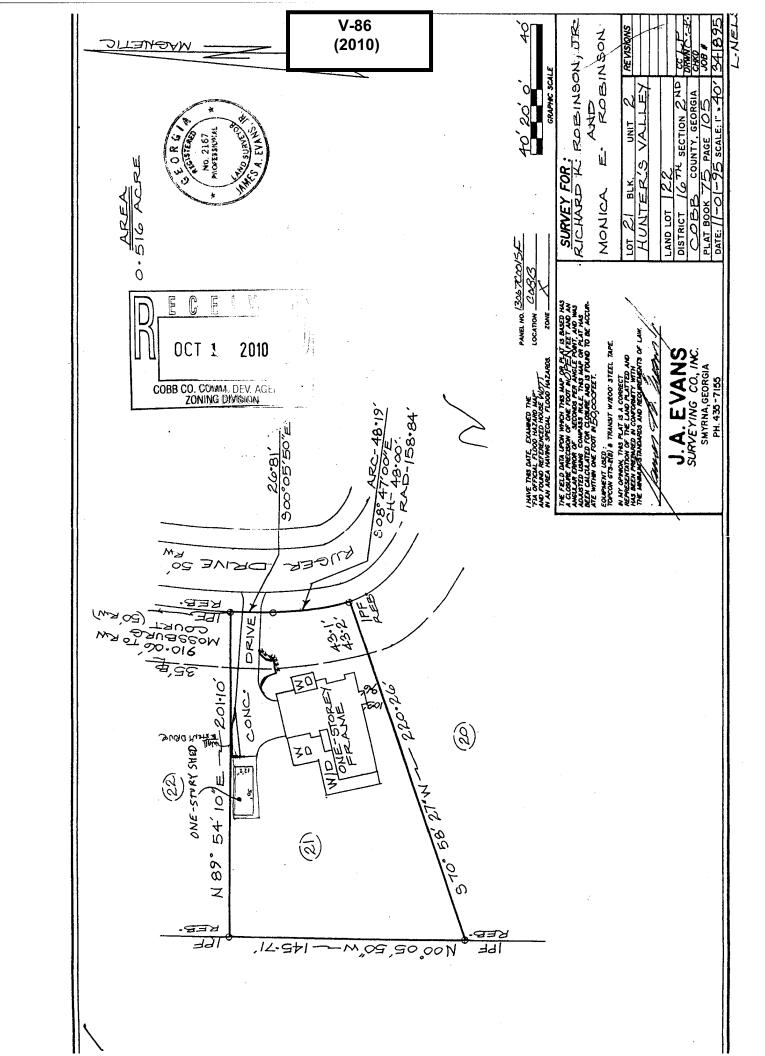

| APPLICANT:                                   | Monica and Ric Robinson | PETITION NO.:        | V-86      |
|----------------------------------------------|-------------------------|----------------------|-----------|
| PHONE:                                       | 770-592-8018            | DATE OF HEARING:     | 12-08-10  |
| REPRESENTATIVE: same                         |                         | PRESENT ZONING:      | R-20      |
| PHONE:                                       | same                    | LAND LOT(S):         | 122       |
| PROPERTY LOCATION: On the west side of Ruger |                         | DISTRICT:            | 16        |
| Drive, west of Mossburg Court                |                         | SIZE OF TRACT:       | .516 acre |
| (2480 Ruger Drive).                          |                         | COMMISSION DISTRICT: | 3         |
|                                              |                         |                      |           |

TYPE OF VARIANCE: 1) Allow an accessory structure to the side of the primary structure; 2) waive the side setback for said structure from the required 10 feet to 2 feet adjacent to the northern property line; and 3) waive the side setback adjacent to the south property line from 10 feet to 9 feet.