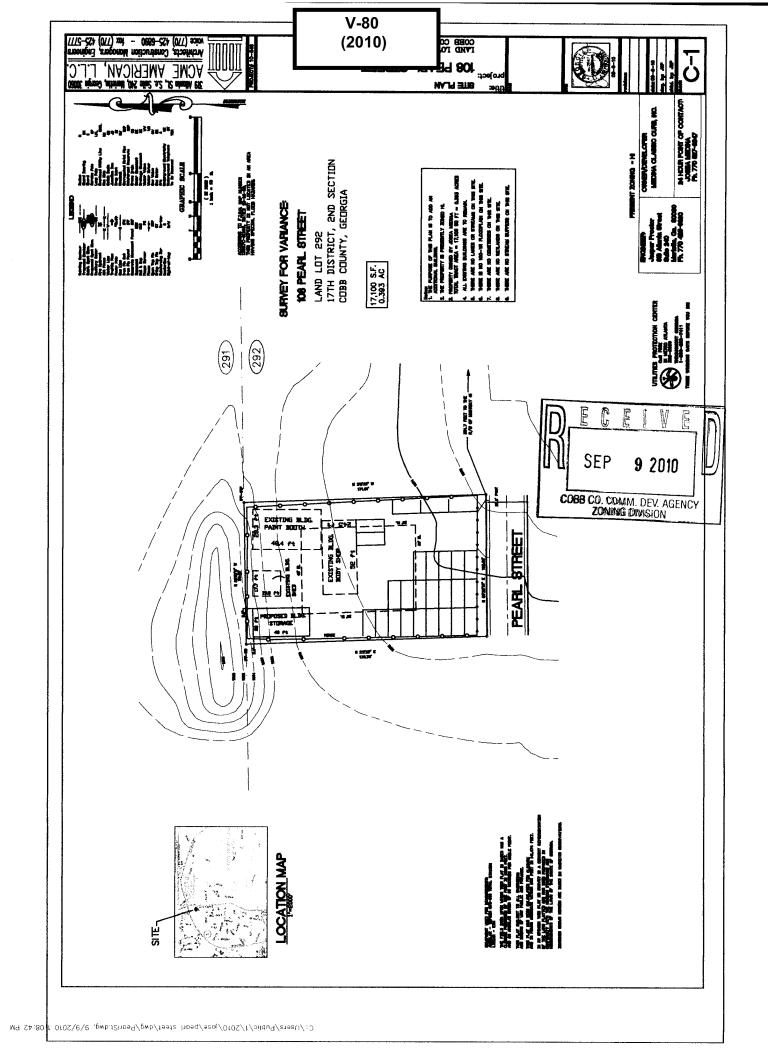

TYPE OF VARIANCE: Waive the major side setback on lot 43 from the required 25 feet to 20 feet.

| $\Box$ |     | G     |     |       | $\mathbb{V}$ |      | M |
|--------|-----|-------|-----|-------|--------------|------|---|
| 図      | Δ   | UG    | 2   | 6     | 201          | 0    |   |
| C      | OBB | CO. C | OMI | VI. D | EV. A        | GENC | Y |