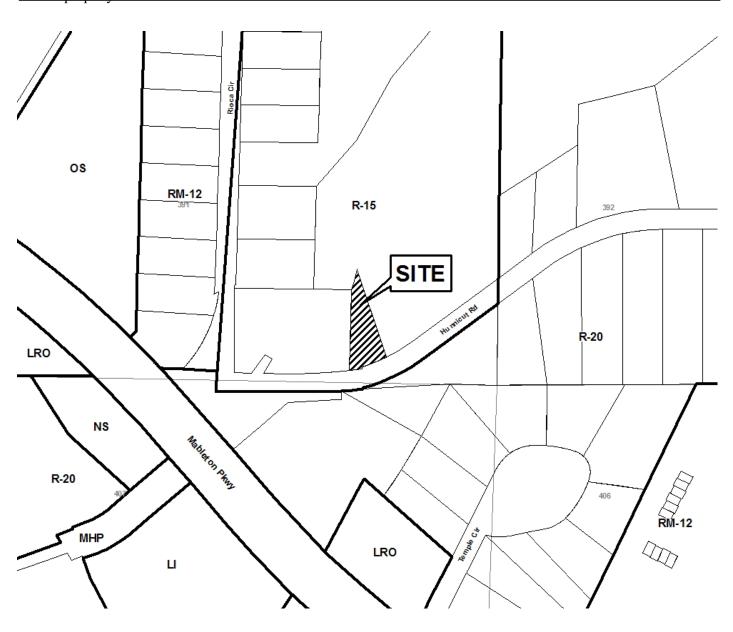

| <b>APPLICANT:</b> | Jadon Steavens                     | PETITION NO.:        | V-78      |  |
|-------------------|------------------------------------|----------------------|-----------|--|
| PHONE:            | 678-334-4814                       | DATE OF HEARING:     | 11-10-10  |  |
| REPRESENTAT       | FIVE: same                         | PRESENT ZONING:      | R-15      |  |
| PHONE:            | same                               | LAND LOT(S):         | 391       |  |
| PROPERTY LO       | OCATION: Located on the north side | DISTRICT:            | 18        |  |
| of Hunnicut Road  | l, east of Gordon Road.            | SIZE OF TRACT:       | .289 acre |  |
| (261 Hunnicut Ro  | oad)                               | COMMISSION DISTRICT: | 1         |  |

TYPE OF VARIANCE: Waive the side setback on lot 3 from the required 10 feet to 2.5 feet adjacent to the eastern property line.

|   |     | C     | Ě  |      | M     | E    |   |
|---|-----|-------|----|------|-------|------|---|
|   | S   | EP    |    | 9    | 201   | 0    |   |
| C | OBB | 00. C | OM | M. D | EV. A | GENC | Υ |