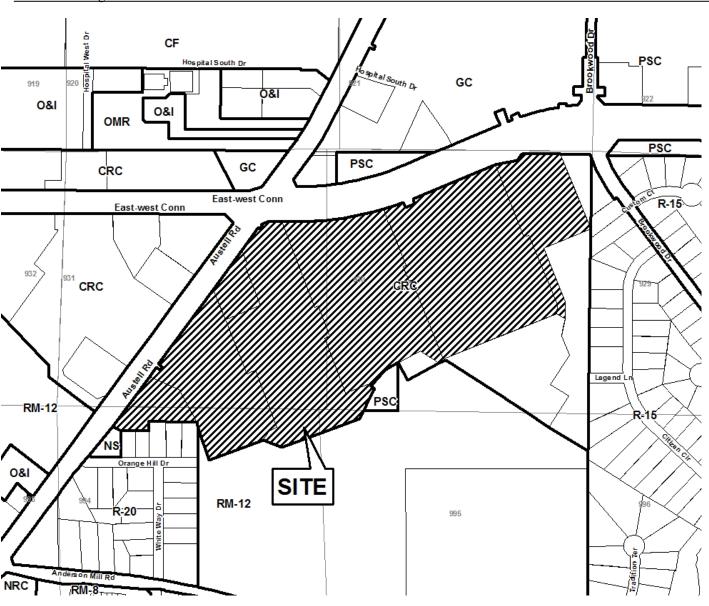

#### PRELIMINARY VARIANCE ANALYSIS

**HEARING DATE: November 10, 2010** 

**DUE DATE:** October 11, 2010

Distributed: September 16, 2010

| <b>APPLICANT:</b>                                       | Sherry Bechtold                             | PETITION NO.:         | V-76     |
|---------------------------------------------------------|---------------------------------------------|-----------------------|----------|
| PHONE:                                                  | 770-427-9064                                | DATE OF HEARING:      | 11-10-10 |
| REPRESENTAT                                             | TIVE: same                                  | PRESENT ZONING:       | R-20     |
| PHONE:                                                  | same                                        | LAND LOT(S):          | 253, 254 |
| PROPERTY LO                                             | <b>CATION:</b> Located at the northwesterly | DISTRICT:             | 20       |
| intersection of of Tarpley Court and Tarley Road, north |                                             | SIZE OF TRACT:        | .46acre  |
| north of Tarley Place (2698 Tarpley Court)              |                                             | COMMISSION DISTRICT:_ | 1        |

TYPE OF VARIANCE: Waive the major side setback on lot 43 from the required 25 feet to 20 feet.

| $\Box$ |     | G     |     |       | $\mathbb{V}$ |      | M |
|--------|-----|-------|-----|-------|--------------|------|---|
| 図      | Δ   | UG    | 2   | 6     | 201          | 0    |   |
| C      | OBB | CO. C | OMI | VI. D | EV. A        | GENC | Y |