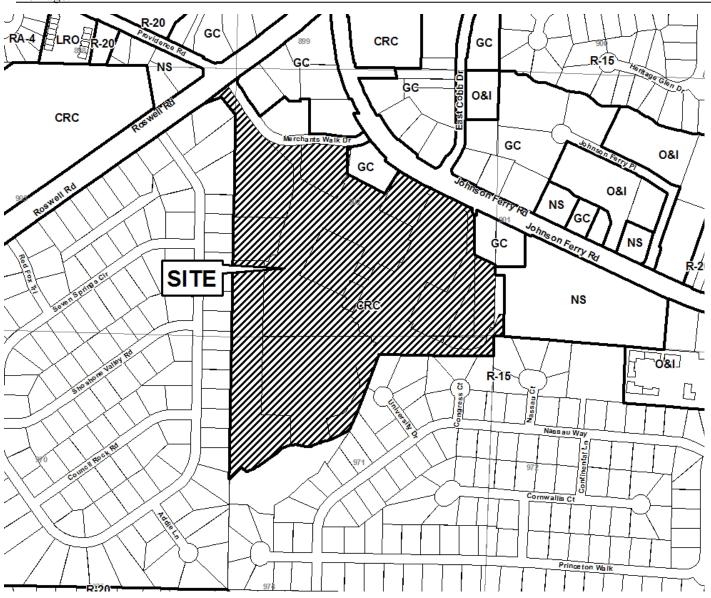

V-79 (2010)ACME AMERICAN, Manager Complexes (MA) 425-6399 - Inc (MA) 425-6399 - Inc (MA) 435-6399 Austral McMillan

Justine McMillan

3691 etlente roed

LAND LOT 743, 177H DISTRICT,

COBB COUNTY, GEORGIA 7-1 . ID site map 2) C Zoning - R.1-5 COBB CO. COMM. DEV. AGENO ZONING DIVISION 11.11.1 -82010Zoning - RA-5 11 18 17 101 10.1 SEP S8721939"E Œ.5 JUA. 33.181.44. Parion text UT 13 Zoning - R.A.5 H 13 £89°58.5" Zoning - R.4-5 Zoning - R.4-5 E1 13 Zoning - RA-5 165.60 ဌ 107 J. 08. 65. 68. The control of August A WINEE 51 15 15 5 N6:56'4)"F 95,99 4 Mc9/42"6 N915 17 W 184.44 953 exist drive J. 1 A ROAD SR#3 JASPER PROCTOR 319 ATLANTA STREET, SE MARIETTA, GA 30060 PHONE: 770-425-6890 138.17 to miter powers ferry road ENGINEER/SURVEYOR:

C:\Users\Public\Documents\1\2009\McMILLAN\ACAD-ATLANTAROAD.dwg, 8/20

| <b>APPLICANT:</b>                           | Micl  | nael McMillen    | PETITION NO.:        | V-79 |
|---------------------------------------------|-------|------------------|----------------------|------|
| <b>PHONE:</b> 770-333-9622                  |       | DATE OF HEARING: | 11-10-10             |      |
| REPRESENTAT                                 | TIVE: | Hylton B. Dupree | PRESENT ZONING:      | GC   |
| PHONE:                                      |       | 770-424-7171     | LAND LOT(S):         | 743  |
| PROPERTY LOCATION: Located on the east side |       | DISTRICT:        | 17                   |      |
| of Atlanta Road, south of Paces Ferry.      |       | SIZE OF TRACT:   | .3 acre              |      |
| (3691 AtlantaRoa                            | .d)   |                  | COMMISSION DISTRICT: | 2    |

TYPE OF VARIANCE: Waive the lot size from the required 20,000 square feet to 11,583 square feet to allow the applicant to apply for a commercially usable zoning district.