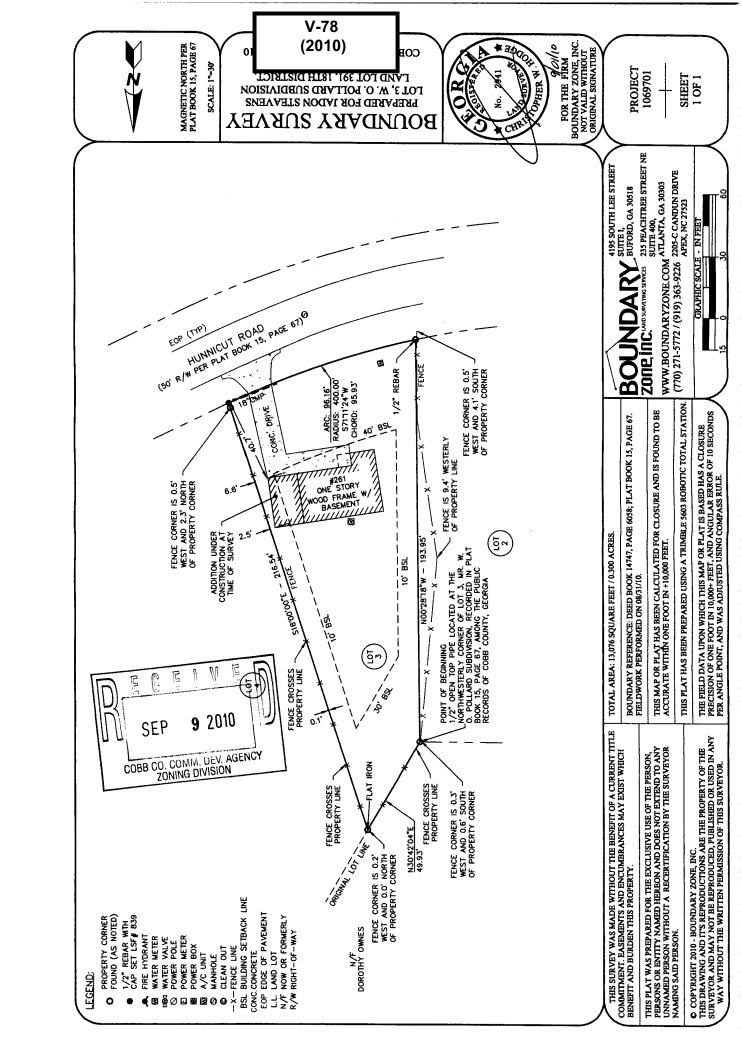

| <b>APPLICANT:</b> | Jadon Steavens                     | PETITION NO.:        | V-78      |  |
|-------------------|------------------------------------|----------------------|-----------|--|
| PHONE:            | 678-334-4814                       | DATE OF HEARING:     | 11-10-10  |  |
| REPRESENTAT       | FIVE: same                         | PRESENT ZONING:      | R-15      |  |
| PHONE:            | same                               | LAND LOT(S):         | 391       |  |
| PROPERTY LO       | OCATION: Located on the north side | DISTRICT:            | 18        |  |
| of Hunnicut Road  | l, east of Gordon Road.            | SIZE OF TRACT:       | .289 acre |  |
| (261 Hunnicut Ro  | oad)                               | COMMISSION DISTRICT: | 1         |  |

TYPE OF VARIANCE: Waive the side setback on lot 3 from the required 10 feet to 2.5 feet adjacent to the eastern property line.

|   |     | C     | Ě  |      | M     | E    |   |
|---|-----|-------|----|------|-------|------|---|
|   | S   | EP    |    | 9    | 201   | 0    |   |
| C | OBB | 00. C | OM | M. D | EV. A | GENC | Υ |