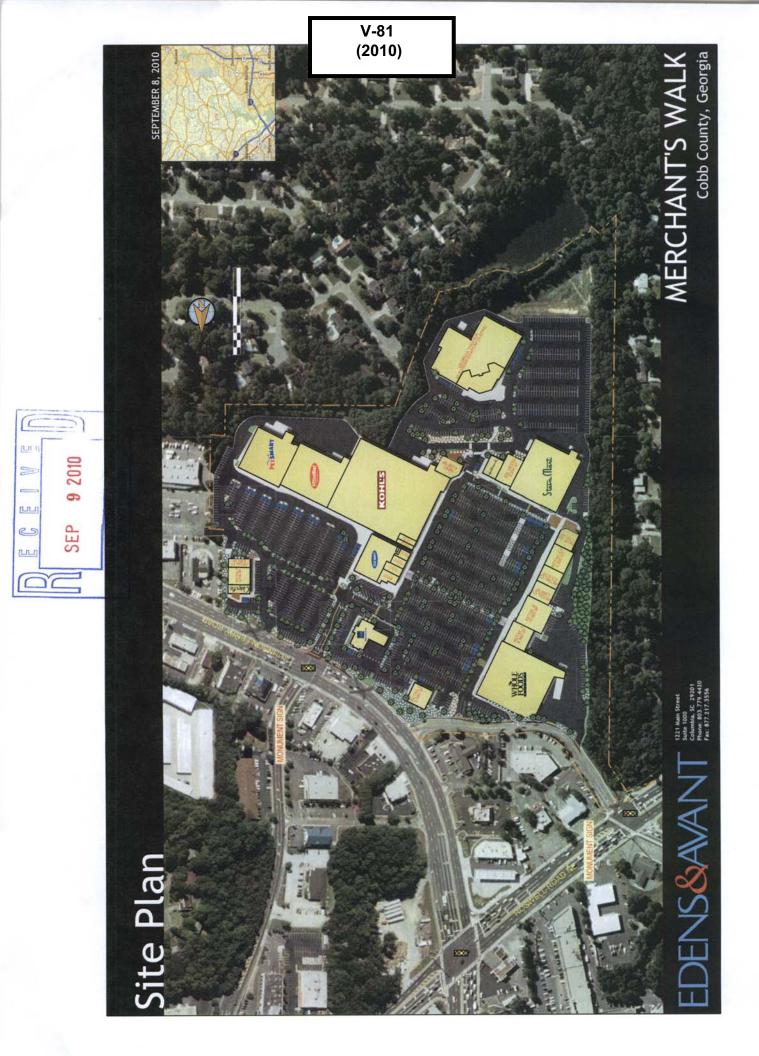

V-79 (2010)ACME AMERICAN, Manager Complexes (MA) 425-6399 - Inc (MA) 425-6399 - Inc (MA) 435-6399 Austral McMillan

Justine McMillan

3691 etlente roed

LAND LOT 743, 177H DISTRICT,

COBB COUNTY, GEORGIA 7-1 . ID site map 2) C Zoning - R.1-5 COBB CO. COMM. DEV. AGENO ZONING DIVISION 11.11.1 -82010Zoning - RA-5 11 18 17 101 10.1 SEP S8721939"E Œ.5 JUA. 33.181.44. Parion text UT 13 Zoning - R.A.5 H 13 £89°58.5" Zoning - R.4-5 Zoning - R.4-5 E1 13 Zoning - RA-5 165.60 ဌ 107 J. 08. 65. 68. The control of August A WINEE 51 15 15 5 N6:56'4)"F 95,99 4 Mc9/42"6 N915 17 W 184.44 953 exist drive J. 1 A ROAD SR#3 JASPER PROCTOR 319 ATLANTA STREET, SE MARIETTA, GA 30060 PHONE: 770-425-6890 138.17 to miter powers ferry road ENGINEER/SURVEYOR:

C:\Users\Public\Documents\1\2009\McMILLAN\ACAD-ATLANTAROAD.dwg, 8/20

| <b>APPLICANT:</b>                           | Micl  | nael McMillen    | PETITION NO.:        | V-79 |
|---------------------------------------------|-------|------------------|----------------------|------|
| <b>PHONE:</b> 770-333-9622                  |       | DATE OF HEARING: | 11-10-10             |      |
| REPRESENTAT                                 | TIVE: | Hylton B. Dupree | PRESENT ZONING:      | GC   |
| PHONE:                                      |       | 770-424-7171     | LAND LOT(S):         | 743  |
| PROPERTY LOCATION: Located on the east side |       | DISTRICT:        | 17                   |      |
| of Atlanta Road, south of Paces Ferry.      |       | SIZE OF TRACT:   | .3 acre              |      |
| (3691 AtlantaRoa                            | .d)   |                  | COMMISSION DISTRICT: | 2    |

TYPE OF VARIANCE: Waive the lot size from the required 20,000 square feet to 11,583 square feet to allow the applicant to apply for a commercially usable zoning district.