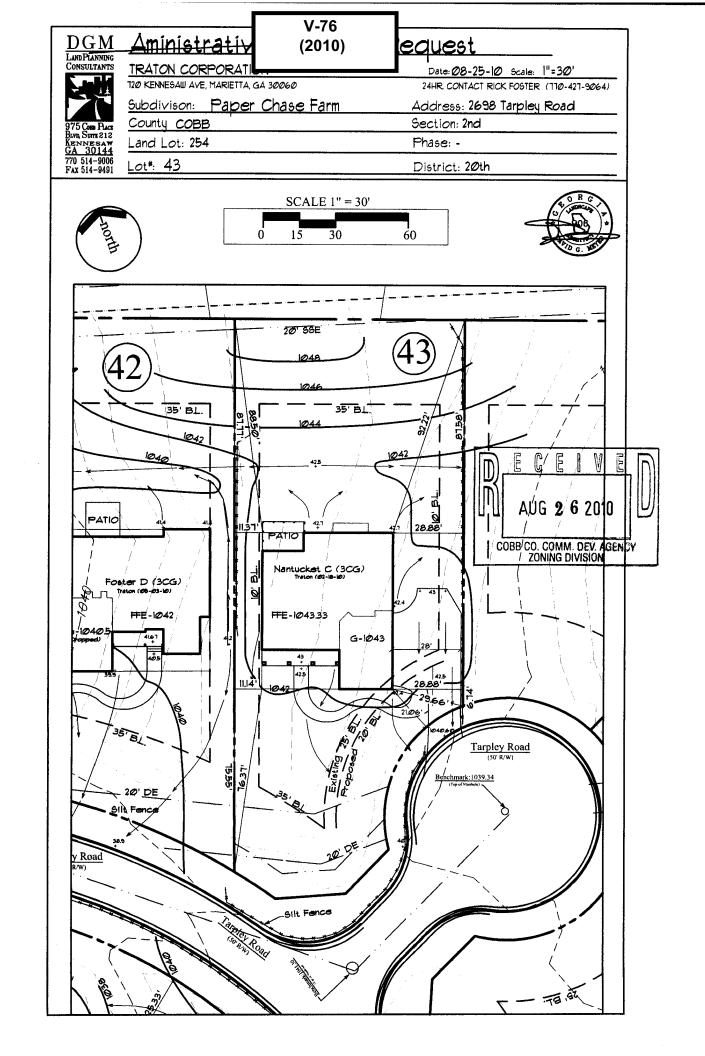

#### PRELIMINARY VARIANCE ANALYSIS

**HEARING DATE: November 10, 2010** 

**DUE DATE:** October 11, 2010

Distributed: September 16, 2010

| <b>APPLICANT:</b>                                       | Sherry Bechtold                             | PETITION NO.:         | V-76     |
|---------------------------------------------------------|---------------------------------------------|-----------------------|----------|
| PHONE:                                                  | 770-427-9064                                | DATE OF HEARING:      | 11-10-10 |
| REPRESENTAT                                             | TIVE: same                                  | PRESENT ZONING:       | R-20     |
| PHONE:                                                  | same                                        | LAND LOT(S):          | 253, 254 |
| PROPERTY LO                                             | <b>CATION:</b> Located at the northwesterly | DISTRICT:             | 20       |
| intersection of of Tarpley Court and Tarley Road, north |                                             | SIZE OF TRACT:        | .46acre  |
| north of Tarley Place (2698 Tarpley Court)              |                                             | COMMISSION DISTRICT:_ | 1        |

TYPE OF VARIANCE: Waive the major side setback on lot 43 from the required 25 feet to 20 feet.

| $\Box$ |     | G     |     |       | $\mathbb{V}$ |      | M |
|--------|-----|-------|-----|-------|--------------|------|---|
| 図      | Δ   | UG    | 2   | 6     | 201          | 0    |   |
| C      | OBB | CO. C | OMI | VI. D | EV. A        | GENC | Y |