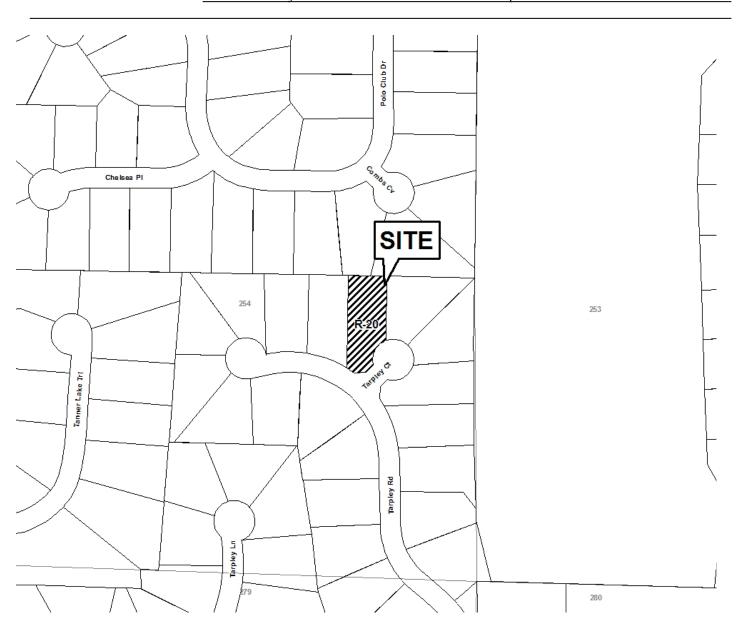

#### PRELIMINARY VARIANCE ANALYSIS

**HEARING DATE: November 10, 2010** 

**DUE DATE:** October 11, 2010

Distributed: September 16, 2010

| <b>APPLICANT:</b>                                       | Sherry Bechtold                             | PETITION NO.:         | V-76     |
|---------------------------------------------------------|---------------------------------------------|-----------------------|----------|
| PHONE:                                                  | 770-427-9064                                | DATE OF HEARING:      | 11-10-10 |
| REPRESENTAT                                             | TIVE: same                                  | PRESENT ZONING:       | R-20     |
| PHONE:                                                  | same                                        | LAND LOT(S):          | 253, 254 |
| PROPERTY LO                                             | <b>CATION:</b> Located at the northwesterly | DISTRICT:             | 20       |
| intersection of of Tarpley Court and Tarley Road, north |                                             | SIZE OF TRACT:        | .46acre  |
| north of Tarley Place (2698 Tarpley Court)              |                                             | COMMISSION DISTRICT:_ | 1        |

TYPE OF VARIANCE: Waive the major side setback on lot 43 from the required 25 feet to 20 feet.

| $\Box$ |     | G     |     |       | $\mathbb{V}$ |      | M |
|--------|-----|-------|-----|-------|--------------|------|---|
| 図      | Δ   | UG    | 2   | 6     | 201          | 0    |   |
| C      | OBB | CO. C | OMI | VI. D | EV. A        | GENC | Y |