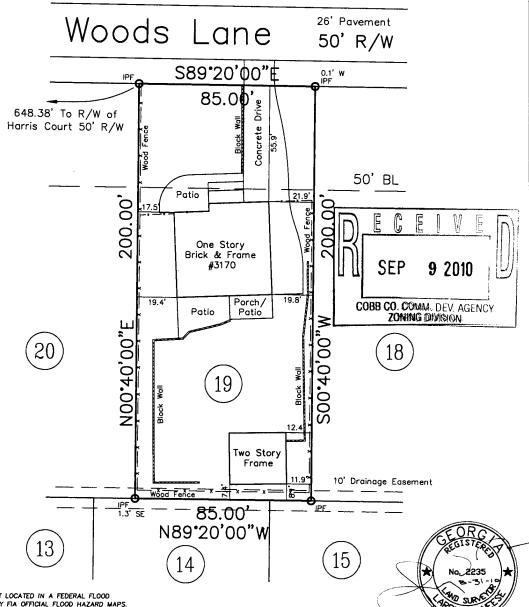

| <b>APPLICANT:</b> | Jadon Steavens                     | PETITION NO.:        | V-78      |  |
|-------------------|------------------------------------|----------------------|-----------|--|
| PHONE:            | 678-334-4814                       | DATE OF HEARING:     | 11-10-10  |  |
| REPRESENTAT       | FIVE: same                         | PRESENT ZONING:      | R-15      |  |
| PHONE:            | same                               | LAND LOT(S):         | 391       |  |
| PROPERTY LO       | OCATION: Located on the north side | DISTRICT:            | 18        |  |
| of Hunnicut Road  | l, east of Gordon Road.            | SIZE OF TRACT:       | .289 acre |  |
| (261 Hunnicut Ro  | oad)                               | COMMISSION DISTRICT: | 1         |  |

TYPE OF VARIANCE: Waive the side setback on lot 3 from the required 10 feet to 2.5 feet adjacent to the eastern property line.

|   |     | C     | Ě  |      | M     | E    |   |
|---|-----|-------|----|------|-------|------|---|
|   | S   | EP    |    | 9    | 201   | 0    |   |
| C | OBB | 00. C | OM | M. D | EV. A | GENC | Υ |