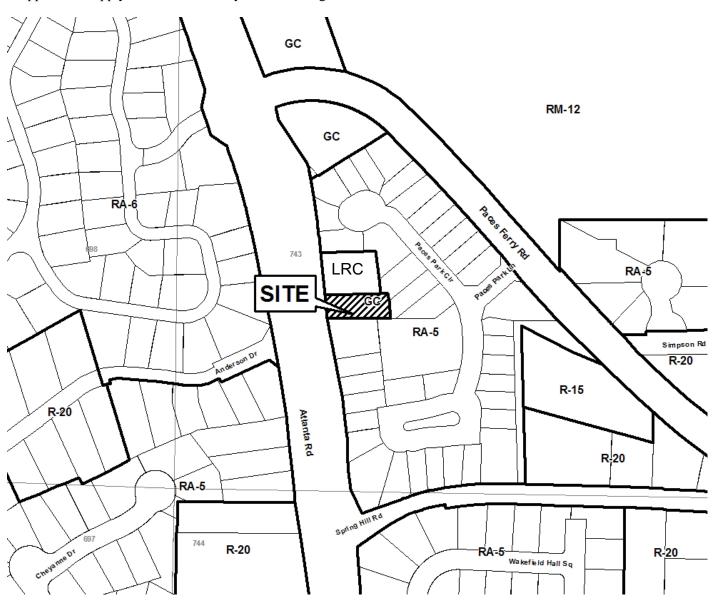

C:\Users\Public\Documents\1\2009\McMILLAN\ACAD-ATLANTAROAD.dwg, 8/20

| <b>APPLICANT:</b>                           | Micl  | nael McMillen    | PETITION NO.:        | V-79 |
|---------------------------------------------|-------|------------------|----------------------|------|
| <b>PHONE:</b> 770-333-9622                  |       | DATE OF HEARING: | 11-10-10             |      |
| REPRESENTAT                                 | TIVE: | Hylton B. Dupree | PRESENT ZONING:      | GC   |
| PHONE:                                      |       | 770-424-7171     | LAND LOT(S):         | 743  |
| PROPERTY LOCATION: Located on the east side |       | DISTRICT:        | 17                   |      |
| of Atlanta Road, south of Paces Ferry.      |       | SIZE OF TRACT:   | .3 acre              |      |
| (3691 AtlantaRoa                            | .d)   |                  | COMMISSION DISTRICT: | 2    |

TYPE OF VARIANCE: Waive the lot size from the required 20,000 square feet to 11,583 square feet to allow the applicant to apply for a commercially usable zoning district.