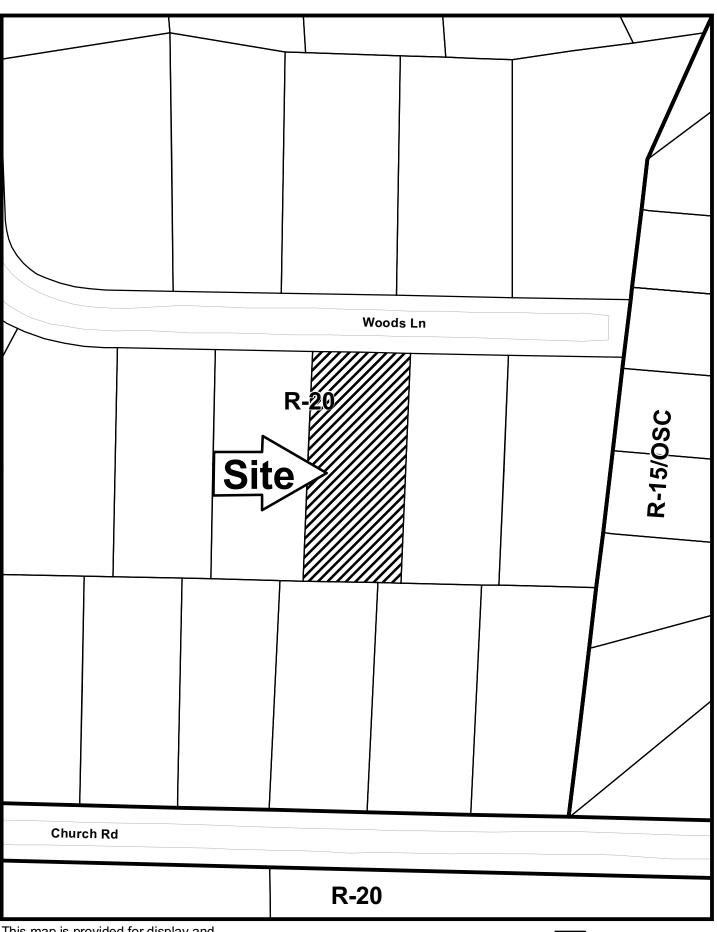

### WEST GEORGIA SURVEYORS, INC.

731 Sandtown Road Marietta, Georgia 30008 (770) 428-2122 FAX: (770) 422-9178

| <b>APPLICANT:</b> | Levid Ramirez                        | PETITION NO.:        | V-82     |
|-------------------|--------------------------------------|----------------------|----------|
| PHONE:            | 404-391-2494                         | DATE OF HEARING:     | 11-10-10 |
| REPRESENTAT       | FIVE: same                           | PRESENT ZONING:      | R-20     |
| PHONE:            | same                                 | LAND LOT(S):         | 126      |
| PROPERTY LO       | CATION: Located on the south side of | DISTRICT:            | 17       |
| Woods Lane, sour  | th of Harris Court                   | SIZE OF TRACT:       | .39 acre |
| (3170 Woods Lar   | ne).                                 | COMMISSION DISTRICT: | 4        |

**CEMETERY PRESERVATION:** No comment.

**WATER:** No conflict.

**SEWER:** No conflict.

| OPPOSITION: NO. OPPOSED                                                                     | _PETITION NO | _SPOKESMAN          |                                          |
|---------------------------------------------------------------------------------------------|--------------|---------------------|------------------------------------------|
| BOARD OF APPEALS DECISION  APPROVEDMOTION BY  REJECTEDSECONDED_  HELDCARRIED  STIPULATIONS: |              | R-20 SITE Church Rd | Woods Ln  Woods Ln  Moser Way  R-25 R-20 |