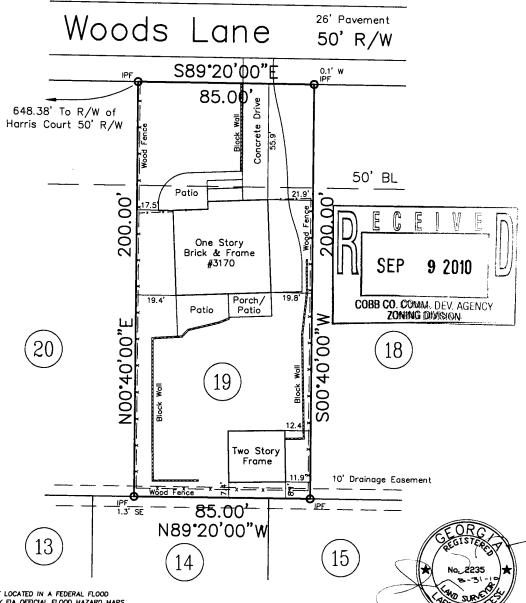

V-82 (2010)

THIS PROPERTY IS NOT LOCATED IN A FEDERAL FLOOD AREA AS INDICATED BY FIA OFFICIAL FLOOD HAZARD MAPS. MAP # 13067C0114G, DATED Dec. 16, 2008

THE FIELD DATA UPON WHICH THIS PLAT IS BASED HAS A CLOSURE PRECISION OF ONE FOOT IN AND AN ANGULAR ERROR OF 1.7 "PER ANGLE POINT AND WAS ADJUSTED USING COMPASS RULE."

THIS PLAT HAS BEEN CALCULATED FOR CLOSURE AND IS FOUND TO BE ACCURATE WITHIN ONE FOOT IN 490,210.0 FEET.

EQUIPMENT UTILIZED: ANGULAR\_\_\_\_\_

UNLESS OTHERWISE SHOWN THERE ARE NO NATIONAL GEODETIC SURVEY MONUMENTS WITHIN 500 FEET OF THIS PROPERTY. ALL MATTERS PERTAINING TO TITLES ARE EXCEPTED. LARRY D. NEESE, GEORGIA REGISTERED LAND SURVEYOR NO. 2235.

TOTAL AREA 17,000.0 SQ. FT.

#### 0.390 ACRES

THIS SURVEY HAS BEEN PREPARED FOR THE EXCLUSIVE USE OF THE PERSON, PERSONS OR ENTITIES NAMED HEREON. NO EXPRESSED OR IMPLIED WARRANTIES WITH RESPECT TO THE INFORMATION SHOWN HEREON IS TO BE EXTENDED TO ANY OTHER PERSON, PERSONS OR ENTITIES WITHOUT AN EXPRESSED RECERTIFICATION BY THE SURVEYOR. SURVEY PERFORMED WITHOUT THE BENEFIT OF CURRENT TITLE REPORT.

## Levid Ramirez

| Lot 19 Block A           |                 | REVISIONS  |
|--------------------------|-----------------|------------|
| Harris Woods Subdivision |                 |            |
| PLAT BOOK 40             | PAGE 47         |            |
| LAND LOT: 126            |                 | CC: LT     |
| DISTRICT: 17th           | SECTION: 2nd    | DWN: LN    |
| COUNTY: Cobb             |                 | CHKD: LDN  |
| STATE: Georgia           |                 | SURVEY/    |
| DATE: August 31, 2010    | SCALE : 1"= 30' | JOB: 10076 |

### WEST GEORGIA SURVEYORS, INC.

731 Sandtown Road Marietta, Georgia 30008 (770) 428-2122 FAX: (770) 422-9178

| <b>APPLICANT:</b> | Levid Ramirez                        | PETITION NO.:        | V-82     |
|-------------------|--------------------------------------|----------------------|----------|
| PHONE:            | 404-391-2494                         | DATE OF HEARING:     | 11-10-10 |
| REPRESENTAT       | FIVE: same                           | PRESENT ZONING:      | R-20     |
| PHONE:            | same                                 | LAND LOT(S):         | 126      |
| PROPERTY LO       | CATION: Located on the south side of | DISTRICT:            | 17       |
| Woods Lane, sour  | th of Harris Court                   | SIZE OF TRACT:       | .39 acre |
| (3170 Woods Lar   | ne).                                 | COMMISSION DISTRICT: | 4        |

TYPE OF VARIANCE: Waive the setback on lot 19 for an accessory structure over 650 square-feet (1,400 square-foot detached garage) from the required 100 feet to 11 feet adjacent to the eastern property line, 45 feet adjacent to the western property line and 7 feet adjacent to the southern property line.