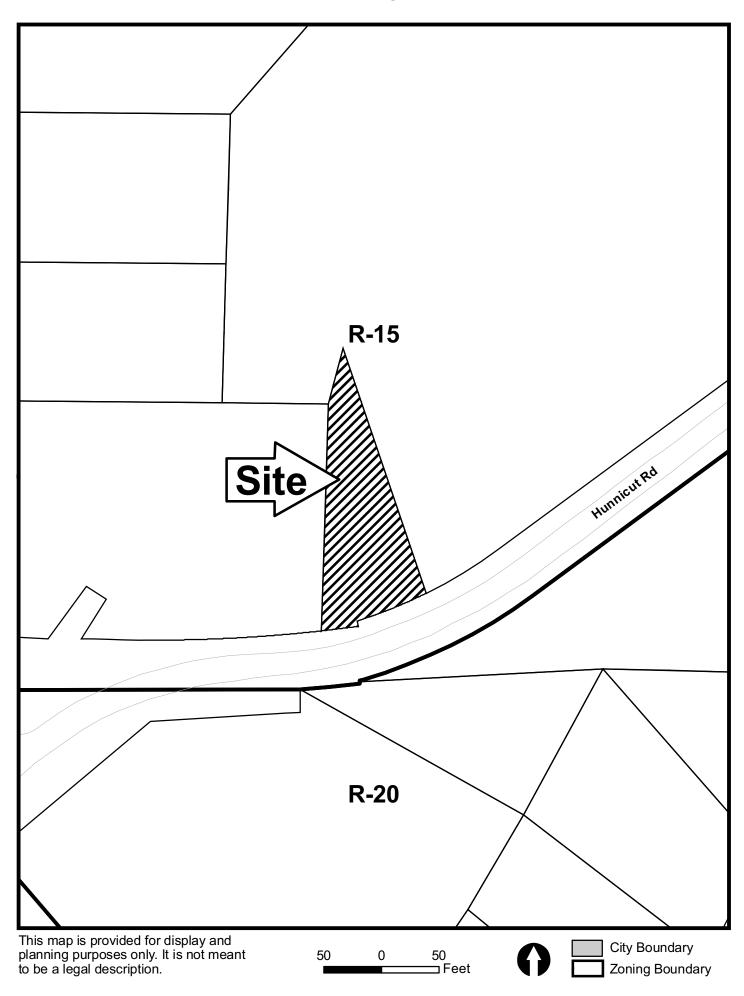

| <b>APPLICANT:</b>                                                                                                              | Jadon Steavens     | PETITION NO.:         | V-78     |  |  |
|--------------------------------------------------------------------------------------------------------------------------------|--------------------|-----------------------|----------|--|--|
| PHONE:                                                                                                                         | 678-334-4814       | DATE OF HEARING:      | 11-10-10 |  |  |
| REPRESENTAT                                                                                                                    | FIVE: same         | PRESENT ZONING:       | R-15     |  |  |
| PHONE:                                                                                                                         | same               | LAND LOT(S):          | 391      |  |  |
| PROPERTY LOCATION: Located on the north side of                                                                                |                    | DISTRICT:             | 18       |  |  |
| Hunnicut Road, e                                                                                                               | ast of Gordon Road | SIZE OF TRACT:        | .30 acre |  |  |
| (261 Hunnicut Ro                                                                                                               | pad).              | COMMISSION DISTRICT:_ | 1        |  |  |
| TYPE OF VARIANCE: Waive the side setback on lot 3 from the required 10 feet to 2.5 feet adjacent to the eastern property line. |                    |                       |          |  |  |