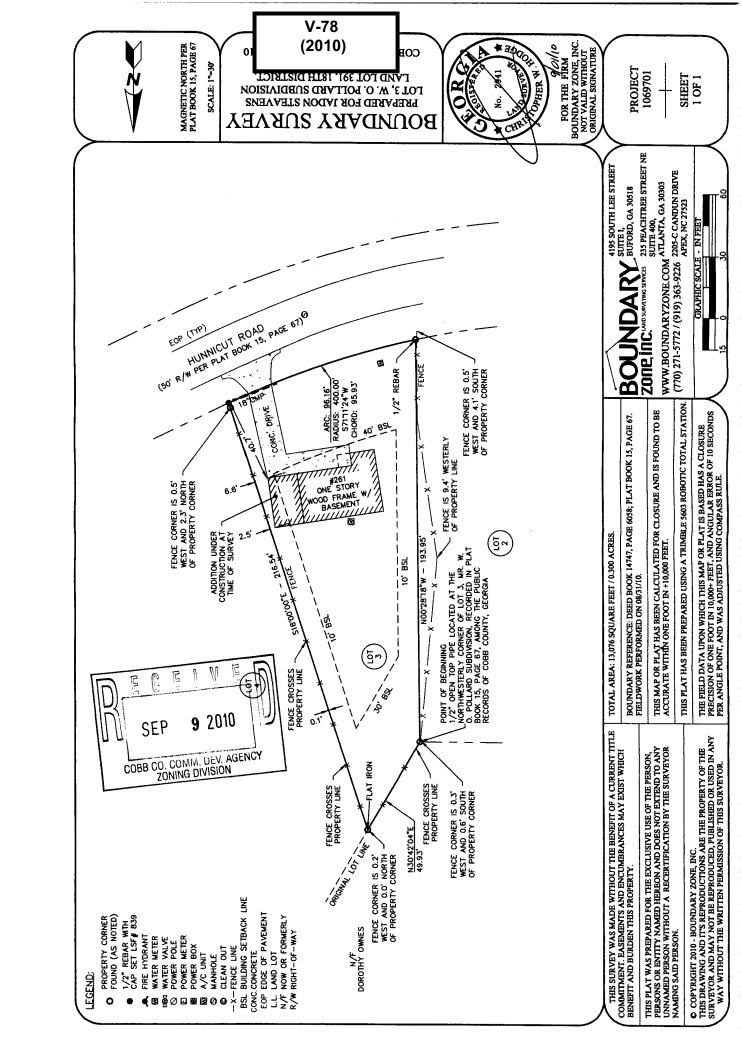

| <b>APPLICANT:</b>                                                                                                              | Jadon Steavens     | PETITION NO.:         | V-78     |  |  |
|--------------------------------------------------------------------------------------------------------------------------------|--------------------|-----------------------|----------|--|--|
| PHONE:                                                                                                                         | 678-334-4814       | DATE OF HEARING:      | 11-10-10 |  |  |
| REPRESENTAT                                                                                                                    | FIVE: same         | PRESENT ZONING:       | R-15     |  |  |
| PHONE:                                                                                                                         | same               | LAND LOT(S):          | 391      |  |  |
| PROPERTY LOCATION: Located on the north side of                                                                                |                    | DISTRICT:             | 18       |  |  |
| Hunnicut Road, e                                                                                                               | ast of Gordon Road | SIZE OF TRACT:        | .30 acre |  |  |
| (261 Hunnicut Ro                                                                                                               | pad).              | COMMISSION DISTRICT:_ | 1        |  |  |
| TYPE OF VARIANCE: Waive the side setback on lot 3 from the required 10 feet to 2.5 feet adjacent to the eastern property line. |                    |                       |          |  |  |

## **COMMENTS**

**TRAFFIC:** This request will not have an adverse impact on traffic.

**DEVELOPMENT & INSPECTIONS:** On 8/10/10, Building Inspector issued a Stop Work Order and Notice of Violation for building a garage addition without a permit. If Variance is approved, a permit will be required for the garage addition. Any portion of the structure within 5 feet of the property line will require a One Hour Fire Rating. If this variance request is approved, a subdivision plat revision must be recorded prior to the issuance of the certificate of occupancy showing all improvements on the lot and referencing the variance case conditions in the standard plat revision note. The surveyor must submit the plat to the Site Plan Review Section, Community Development Agency for review and approval prior to recording. Call 770-528-2147.

**STORMWATER MANAGEMENT:** No significant stormwater management impacts are anticipated. Garage addition is located over an existing driveway and lot drains naturally to the rear.

**HISTORIC PRESERVATION:** After examining Civil War trench maps, Cobb County historic property surveys, county maps, and various other resources, staff has no comments regarding the impact or treatment of historic and/or archaeological resources.