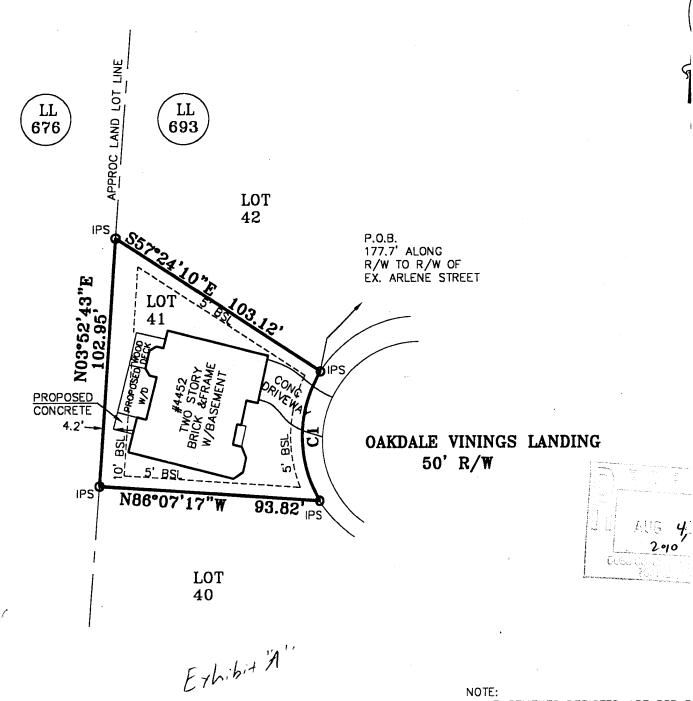

V-73 (2010)

| CURVE TABLE |        |        |                 |       |  |  |  |
|-------------|--------|--------|-----------------|-------|--|--|--|
| JRVE        | LENGTH | RADIUS | CHORD DIRECTION | CHORD |  |  |  |
| C1          | 56.46  | 50.00  | S00°15'27"W     | 53.50 |  |  |  |

| <b>APPLICANT:</b>                                                                       | Cynthia J. Pryor and Michael A. Pryor | PETITION NO.:        | V-73     |  |  |  |
|-----------------------------------------------------------------------------------------|---------------------------------------|----------------------|----------|--|--|--|
| <b>PHONE:</b> 770-803-0163                                                              |                                       | DATE OF HEARING:     | 10-13-10 |  |  |  |
| REPRESENTA                                                                              | TIVE: Michael Pryor                   | PRESENT ZONING:      | RA-5     |  |  |  |
| PHONE:                                                                                  | 770-906-6311                          | LAND LOT(S):         | 693      |  |  |  |
| PROPERTY LO                                                                             | OCATION: Located on the west side     | DISTRICT:            | 17       |  |  |  |
| of Oakdale Vinir                                                                        | ngs Landing, west of Oakdale Road     | SIZE OF TRACT:       | .16 acre |  |  |  |
| (4452 Oakdale V                                                                         | inings Landing).                      | COMMISSION DISTRICT: | 2        |  |  |  |
| TYPE OF VARIANCE: Waive the rear setback on lot 41 from the required 10 feet to 4 feet. |                                       |                      |          |  |  |  |

## **Application for Variance Cobb County**

|                                                                                        |                                              | 1                                                                           | /-73                   |
|----------------------------------------------------------------------------------------|----------------------------------------------|-----------------------------------------------------------------------------|------------------------|
| 1:1 - 1.1                                                                              | (type or print clearly)                      | Application No.                                                             |                        |
| 1/ indy and                                                                            |                                              | Hearing Date: 💋                                                             | -13-10                 |
| Applicant Michael Pryor                                                                | Business Phone                               | Home Phon                                                                   | e <u>710-803-016</u> 3 |
| Michael Pryor                                                                          | Address 14470                                | Kdale Vining Lnde<br>(street, city, state and zip code)                     |                        |
| (representative's name, printed)                                                       | Address 4452 VIX                             | (street, city, state and his code)                                          | 3 SC, Smyrna, 6        |
| M X D                                                                                  |                                              |                                                                             |                        |
| (representative's signature)                                                           | Business Phone <u>770</u>                    | ~803 -0163 Cell Phone                                                       | <u> 110-906-6311</u>   |
|                                                                                        |                                              | s: 1/1                                                                      |                        |
| My commission expires: $\frac{4/8}{12}$                                                | UBLIC ! !                                    | Signed soaled and delivered in press                                        | ence of:               |
| wy commission expires: $\frac{9/8}{7}$                                                 | 01. 08, 20 V. C.                             |                                                                             | Notara Dall'           |
| - Wind                                                                                 | OUNTY                                        | 0                                                                           | Notary Public          |
| Titleholder Michael & Cindy Pryo                                                       | Business Phone                               | Home Phone                                                                  | 770 802 04 3           |
| Signature Michael By Condy                                                             | MOND &                                       | Home Phone  Oakdale Vining  Any yna, GA 3                                   | of hada SE             |
| (attach additional signatures, if needed                                               |                                              |                                                                             |                        |
|                                                                                        | NOTARL                                       | (Silver city, state and zip code) Silver city, state and delivered in prese |                        |
| My commission expires: $\frac{4/8}{12}$                                                | PUPLIC                                       | Signed swaled and delivered in prese                                        | ence of:               |
| My commission expires. 1/0/12                                                          | NO STORY                                     |                                                                             | Notary Public          |
|                                                                                        | COUNTY C                                     | A                                                                           |                        |
| Present Zoning of Property                                                             | A PONT                                       | 15A-7                                                                       |                        |
| Location 4452 Oakdale Vinings (street ac                                               | Lnda SE Syldress, inapplicable; nearest into | nyrna, GA 3008                                                              | 30                     |
| Land Lot(s) <u>693</u>                                                                 |                                              | • /                                                                         | Acre(s)                |
| Please select the extraordinary and exce condition(s) must be peculiar to the piece of | ptional condition(s) to property involved.   | the piece of property in                                                    | question. The          |
| Size of Property . Ila acres Shape of Pro                                              | perty XTopogra                               | aphy of Property                                                            | Other                  |
| The Cobb County Zoning Ordinance Section                                               | 134-94 states that the                       | Cobb County Board of Zoni                                                   | no Anneals must        |
| determine that applying the terms of the Zo                                            | oning Ordinance withou                       | it the variance would create                                                | an unnagaggem.         |
| naruship. Please state what hardship would                                             | be created by following                      | the normal terms of the ord                                                 | inance .               |
|                                                                                        | a our rear suilding setba                    | patio across th                                                             | e back                 |
| diagonally to interse                                                                  |                                              | 1 1                                                                         |                        |
| our abilitadto de so.                                                                  | See Exhibit                                  | A)                                                                          | restricting            |
|                                                                                        | Cysite pla                                   | nn                                                                          |                        |
| List type of variance requested: Waive                                                 |                                              | setback fr                                                                  | om                     |
|                                                                                        |                                              |                                                                             |                        |
|                                                                                        |                                              |                                                                             |                        |
| Revised: December 6, 2005                                                              |                                              |                                                                             |                        |