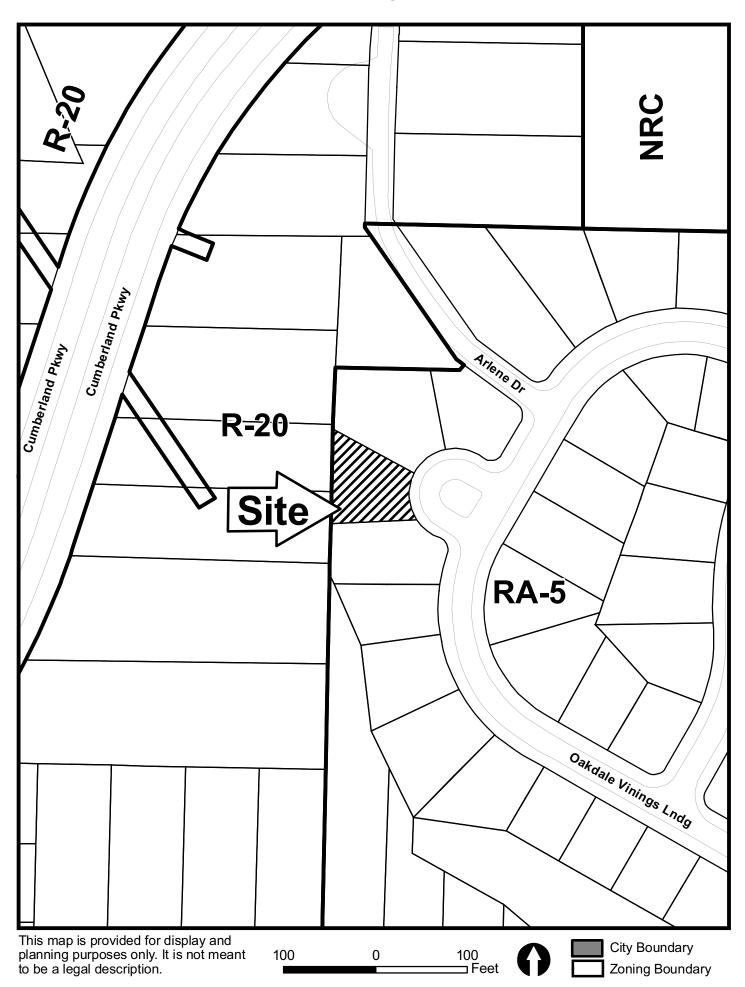

| <b>APPLICANT:</b>                                                                       | Cynthia J. Pryor and Michael A. Pryor | PETITION NO.:        | V-73     |  |  |  |
|-----------------------------------------------------------------------------------------|---------------------------------------|----------------------|----------|--|--|--|
| <b>PHONE:</b> 770-803-0163                                                              |                                       | DATE OF HEARING:     | 10-13-10 |  |  |  |
| REPRESENTA                                                                              | TIVE: Michael Pryor                   | PRESENT ZONING:      | RA-5     |  |  |  |
| PHONE:                                                                                  | 770-906-6311                          | LAND LOT(S):         | 693      |  |  |  |
| PROPERTY LO                                                                             | OCATION: Located on the west side     | DISTRICT:            | 17       |  |  |  |
| of Oakdale Vinir                                                                        | ngs Landing, west of Oakdale Road     | SIZE OF TRACT:       | .16 acre |  |  |  |
| (4452 Oakdale V                                                                         | inings Landing).                      | COMMISSION DISTRICT: | 2        |  |  |  |
| TYPE OF VARIANCE: Waive the rear setback on lot 41 from the required 10 feet to 4 feet. |                                       |                      |          |  |  |  |

**CEMETERY PRESERVATION:** No comment.

**WATER:** No conflict.

**SEWER:** No conflict.

OPPOSITION: NO. OPPOSED \_\_\_\_PETITION NO. \_\_\_\_SPOKESMAN\_\_\_\_

| BOARD OF APPEALS DECISION APPROVEDMOTION BY | RM-8 Page Post Cir Cardinal Cir Cardinal Circ Cardinal Cir |
|---------------------------------------------|--------------------------------------------------------------------------------------------------------------------------------------------------------------------------------------------------------------------------------------------------------------------------------------------------------------------------------------------------------------------------------------------------------------------------------------------------------------------------------------------------------------------------------------------------------------------------------------------------------------------------------------------------------------------------------------------------------------------------------------------------------------------------------------------------------------------------------------------------------------------------------------------------------------------------------------------------------------------------------------------------------------------------------------------------------------------------------------------------------------------------------------------------------------------------------------------------------------------------------------------------------------------------------------------------------------------------------------------------------------------------------------------------------------------------------------------------------------------------------------------------------------------------------------------------------------------------------------------------------------------------------------------------------------------------------------------------------------------------------------------------------------------------------------------------------------------------------------------------------------------------------------------------------------------------------------------------------------------------------------------------------------------------------------------------------------------------------------------------------------------------------|
| REJECTEDSECONDED                            |                                                                                                                                                                                                                                                                                                                                                                                                                                                                                                                                                                                                                                                                                                                                                                                                                                                                                                                                                                                                                                                                                                                                                                                                                                                                                                                                                                                                                                                                                                                                                                                                                                                                                                                                                                                                                                                                                                                                                                                                                                                                                                                                |
| HELDCARRIEDSTIPULATIONS:                    | Fox Chapel Dr  RA-5  RA-5  SITE  SITE                                                                                                                                                                                                                                                                                                                                                                                                                                                                                                                                                                                                                                                                                                                                                                                                                                                                                                                                                                                                                                                                                                                                                                                                                                                                                                                                                                                                                                                                                                                                                                                                                                                                                                                                                                                                                                                                                                                                                                                                                                                                                          |
|                                             | R-20 R-20 R-20 R-20 R-20 R-20 R-20 R-20                                                                                                                                                                                                                                                                                                                                                                                                                                                                                                                                                                                                                                                                                                                                                                                                                                                                                                                                                                                                                                                                                                                                                                                                                                                                                                                                                                                                                                                                                                                                                                                                                                                                                                                                                                                                                                                                                                                                                                                                                                                                                        |