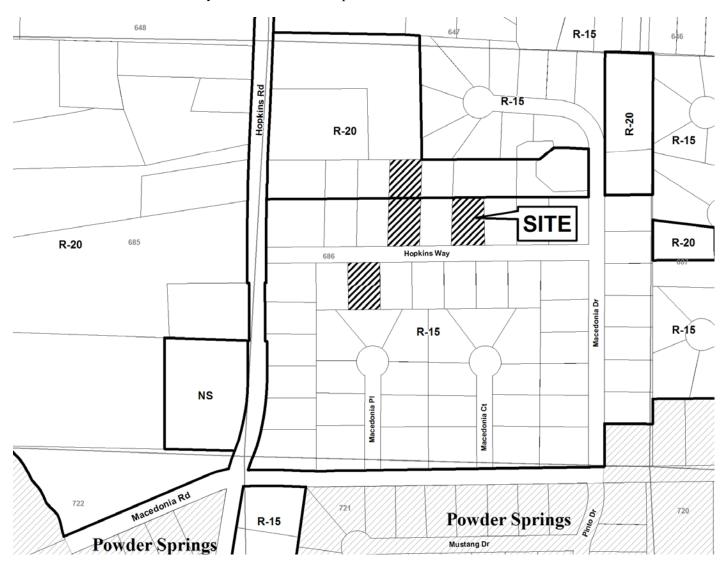

Revised: December 6, 2005

4

,

| <b>APPLICANT:</b>      | Sammy Harshaw                     | PETITION NO.:        | V-52      |
|------------------------|-----------------------------------|----------------------|-----------|
| PHONE:                 | 770-866-9349                      | DATE OF HEARING:     | 08-11-10  |
| REPRESENTAT            | FIVE:   same                      | PRESENT ZONING:      | R-15      |
| PHONE:                 | same                              | LAND LOT(S):         | 686       |
| PROPERTY LO            | CATION: Located on the north side | DISTRICT:            | 19        |
| of Hopkins Way,        | east of Hopkins Road              | SIZE OF TRACT:       | 0.34 acre |
| <u>(3524 Hopkins W</u> | /ay).                             | COMMISSION DISTRICT: | 4         |

**TYPE OF VARIANCE:** 1) Allow an accessory structure to the front of the primary structure; and 2) waive the front setback for an accessory structure from the required 35 feet to 21 feet.

| <b>Application for Variance</b>                                                                                                                                                                                                                                                                                                                                                                                                                                                                                                                                                                                                                              |
|--------------------------------------------------------------------------------------------------------------------------------------------------------------------------------------------------------------------------------------------------------------------------------------------------------------------------------------------------------------------------------------------------------------------------------------------------------------------------------------------------------------------------------------------------------------------------------------------------------------------------------------------------------------|
| Cobb County                                                                                                                                                                                                                                                                                                                                                                                                                                                                                                                                                                                                                                                  |
| (type or print clearly) Application No. $\frac{\sqrt{-52}}{8-11-10}$                                                                                                                                                                                                                                                                                                                                                                                                                                                                                                                                                                                         |
| Applicant Army Harshew Business Phone Home Phone 220) 866-9349                                                                                                                                                                                                                                                                                                                                                                                                                                                                                                                                                                                               |
| Address <u>3524</u> Hophins (elay<br>(street, city, state and zipcode)                                                                                                                                                                                                                                                                                                                                                                                                                                                                                                                                                                                       |
| (representative's signature) Business Phone Cell Phone                                                                                                                                                                                                                                                                                                                                                                                                                                                                                                                                                                                                       |
| My commission expires: MAY 12, 2010<br>My commission expires: MAY 12, 2010<br>Notary Public                                                                                                                                                                                                                                                                                                                                                                                                                                                                                                                                                                  |
| Titleholder Home Phone Home Phone Home Phone Business Phone Home Phone 866-9349                                                                                                                                                                                                                                                                                                                                                                                                                                                                                                                                                                              |
| Signature <u>Hormy Harshun</u><br>(attack additional signatures, if needed) Address: <u>3524 Hoplins Warf</u><br>(street, city, state and zip code)                                                                                                                                                                                                                                                                                                                                                                                                                                                                                                          |
| My commission expires: MAY12,20/0 Signed, sealed and delivered in presence of:<br>EQUEND. Motary Public                                                                                                                                                                                                                                                                                                                                                                                                                                                                                                                                                      |
| Present Zoning of Property Residential R-15                                                                                                                                                                                                                                                                                                                                                                                                                                                                                                                                                                                                                  |
| Location <u>3524 Hophins Ulny</u><br>(street address, if applicable; nearest intersection, etc.)                                                                                                                                                                                                                                                                                                                                                                                                                                                                                                                                                             |
| Land Lot(s) 686 District Size of Tract 377 Acre(s)                                                                                                                                                                                                                                                                                                                                                                                                                                                                                                                                                                                                           |
| Please select the extraordinary and exceptional condition(s) to the piece of property in question. The condition(s) must be peculiar to the piece of property involved.                                                                                                                                                                                                                                                                                                                                                                                                                                                                                      |
| Size of Property Shape of Property Topography of Property Other                                                                                                                                                                                                                                                                                                                                                                                                                                                                                                                                                                                              |
| The <u>Cobb County Zoning Ordinance</u> Section 134-94 states that the Cobb County Board of Zoning Appeals must<br>determine that applying the terms of the <u>Zoning Ordinance</u> without the variance would create an unnecessary<br>hardship. Please state what hardship would be created by following the normal terms of the ordinance.<br><u>Car port Covering Qives me protection trom bud Weather</u><br><u>protects venicles Safe protection at might</u><br><u>because at limited Street lighting Medical Confection</u><br><u>with Diabetic &amp; High blood</u> pressure helps with the<br><u>Sun - Extra becult</u> ficultion for neighborhood |
| List type of variance requested: <u>Carport</u> Coverning in front of house<br>With Side panels<br><u>ALLOW AN ACCESSONY</u> STRUCTURE<br><u>ALLOW AN ACCESSONY</u> STRUCTURE<br><u>TO THE FRONT OF THE PRIMARY</u><br><u>WAIVE THE FRONT SETBACK FROM 35FT TO2</u> [H                                                                                                                                                                                                                                                                                                                                                                                       |