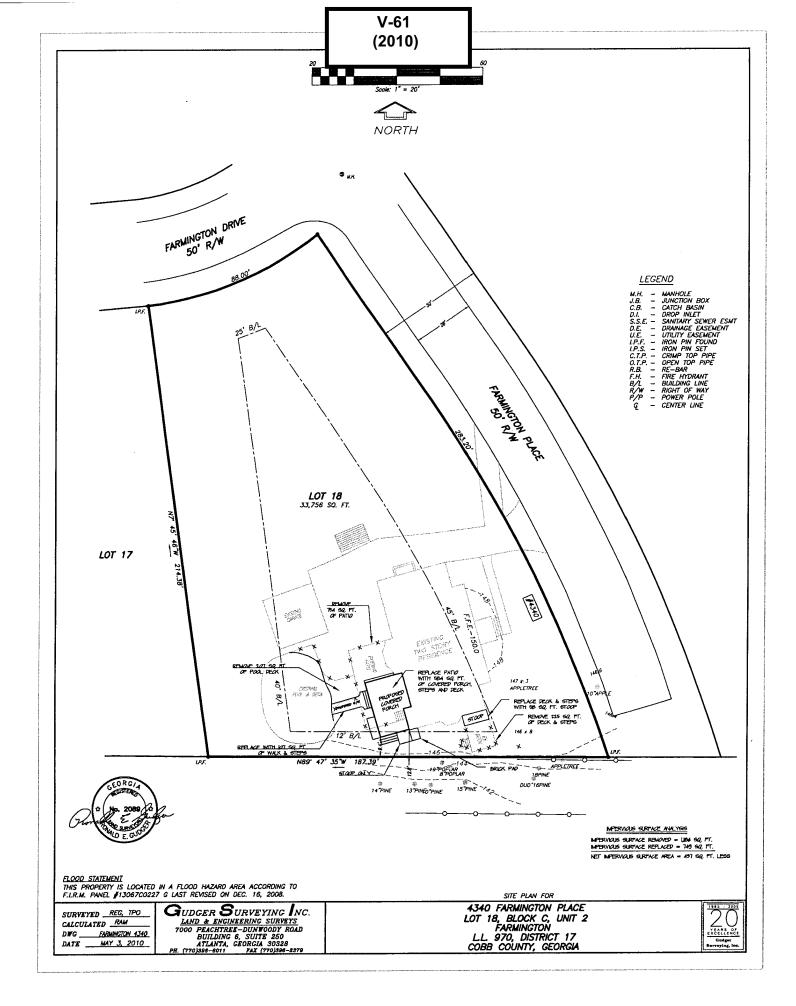

| ue to post and many large                                                                       |
| Revised: December 6, 2005 ALLOW AN ACCESSORY                                                                                                                                                                      | STRUCTURE TO THE                                                                                |
| SIDE OF MOUSE; WAINE SIDE SETTS                                                                                                                                                                                   | BACK FROM JOFT TO SET                                                                           |



| APPLICANT: Charles E                                   | B. Zirkle, Jr. and Mary Lynn Zirkle | PETITION NO.:        | V-61      |
|--------------------------------------------------------|-------------------------------------|----------------------|-----------|
| <b>PHONE:</b> 770                                      | -551-8700                           | DATE OF HEARING:     | 08-11-10  |
| <b>REPRESENTATIVE:</b>                                 | J. Kevin Moore                      | PRESENT ZONING:      | R-30      |
| PHONE:                                                 | 770-429-1499                        | LAND LOT(S):         | 970       |
| PROPERTY LOCATION: Located at the southwest            |                                     | DISTRICT:            | 17        |
| inte