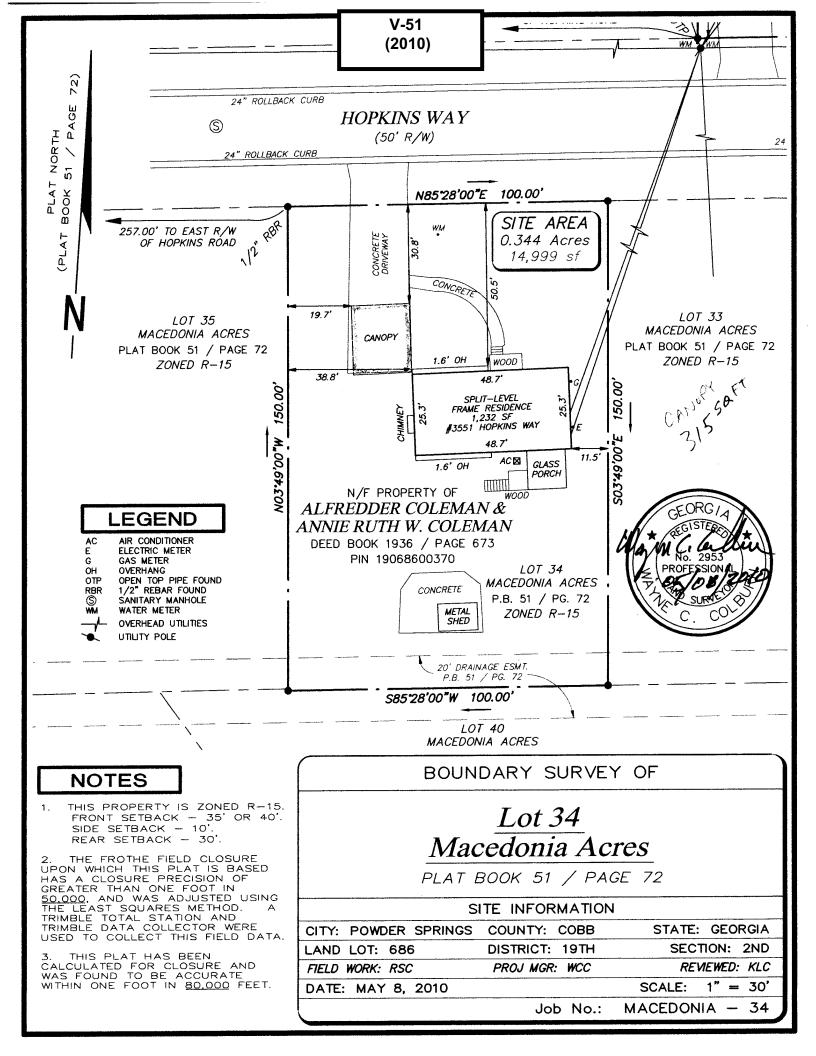

### **<u>DUE DATE:</u>** July 12, 2010

Distributed: June 17, 2010

Cobb County... Expect the Best!

| APPLICANT: Alfredder Coleman and Annie Ruth W. Coleman | PETITION NO.:        | V-51      |
|--------------------------------------------------------|----------------------|-----------|
| <b>PHONE:</b> 770-943-1502                             | DATE OF HEARING:     | 08-11-10  |
| REPRESENTATIVE: Annie R. Coleman                       | PRESENT ZONING:      | R-15      |
| PHONE: same                                            | LAND LOT(S):         | 686       |
| PROPERTY LOCATION: Located on the south side           | DISTRICT:            | 19        |
| of Hopkins Way, east of Hopkins Road                   | SIZE OF TRACT:       | 0.34 acre |
| (3551 Hopkins Way).                                    | COMMISSION DISTRICT: | 4         |

**TYPE OF VARIANCE:** 1) Allow an accessory structure to the front of the primary structure; and 2) waive the front setback for an accessory structure from the required 35 feet to 30 feet.

| Applic                                                                                                                                                                                                                                                                             | ation for V                                                                  | ariance                                                                                                                      |                                                                                           |
|------------------------------------------------------------------------------------------------------------------------------------------------------------------------------------------------------------------------------------------------------------------------------------|------------------------------------------------------------------------------|------------------------------------------------------------------------------------------------------------------------------|-------------------------------------------------------------------------------------------|
|                                                                                                                                                                                                                                                                                    | Cobb Count                                                                   |                                                                                                                              | 1/-51                                                                                     |
|                                                                                                                                                                                                                                                                                    | (type or print clearly)                                                      | Application No.<br>Hearing Date: _                                                                                           |                                                                                           |
| Applicant olemans, Alfredder                                                                                                                                                                                                                                                       |                                                                              |                                                                                                                              |                                                                                           |
| (representative's name, printed)                                                                                                                                                                                                                                                   | _Address_3551 /4                                                             | Sphins UAY, Town<br>(street, city, state and zip code)                                                                       | der Springs GA3012                                                                        |
| (representative's signature)                                                                                                                                                                                                                                                       | Business Phone                                                               | UNUPRA A O                                                                                                                   |                                                                                           |
| My commission expires: $(4, 29, 0)$                                                                                                                                                                                                                                                | 2011                                                                         | Signed scaled and QCT red in<br>29<br>29<br>29<br>20<br>20<br>20<br>20<br>20<br>20<br>20<br>20<br>20<br>20<br>20<br>20<br>20 | Notary Public                                                                             |
| Titleholder                                                                                                                                                                                                                                                                        | _Business Phone                                                              |                                                                                                                              | none/110-943-1502                                                                         |
| Signature Alected Steme<br>(attach additional signatures, if needed                                                                                                                                                                                                                | Address: $35$                                                                | 51 Hopkins WA<br>(street, city, state and zip code)<br>Signed, sealed and delivered in                                       | WATUSING SOLZ                                                                             |
| My commission expires: Oct 29                                                                                                                                                                                                                                                      | , 2011                                                                       | Linda                                                                                                                        | De Public                                                                                 |
| Present Zoning of Property                                                                                                                                                                                                                                                         | textial,                                                                     | ,72-15                                                                                                                       | AN PUBLIN                                                                                 |
| Location <u>3551 Hopkins U</u><br>(street a                                                                                                                                                                                                                                        | ddress if applicable; nearest int                                            | ersection, etc.)                                                                                                             | 4 Kalin Mark Share                                                                        |
| Land Lot(s)                                                                                                                                                                                                                                                                        | _District _/2                                                                | Size of Tract                                                                                                                | • 3 4 Acre(s)                                                                             |
| Please select the extraordinary and exce<br>condition(s) must be peculiar to the piece of                                                                                                                                                                                          | -                                                                            | the piece of propert                                                                                                         | y in question. The                                                                        |
| Size of Property Shape of Pro                                                                                                                                                                                                                                                      | opertyTopogr                                                                 | aphy of Property                                                                                                             | Other                                                                                     |
| The <u>Cobb County Zoning Ordinance</u> Section<br>determine that applying the terms of the <u>Z</u><br>hardship. Please state what hardship would<br><u>Decause: <u>T</u> <u>AM</u> <u>A</u> <u>J</u><u>I</u><br/><u>COVERING</u> <u>Q</u> <u>IU</u><u>Q</u><u>S</u> <u>M</u></u> | oning Ordinance witho<br>be created by following<br>SABLE VET<br>FE A Chance | ut the variance would c<br>g the normal terms of the<br>The Arp<br>remains of the                                            | $\alpha$ |
| Use of My climate<br>Use of My ccgs<br>Wife out interfection                                                                                                                                                                                                                       | icks from                                                                    | hail, It hail hail the hail hail hail hail hail hail hail hail                                                               | are Umited                                                                                |
| ( overing or ( Ar bort                                                                                                                                                                                                                                                             | A Par Sec                                                                    | of house                                                                                                                     |                                                                                           |