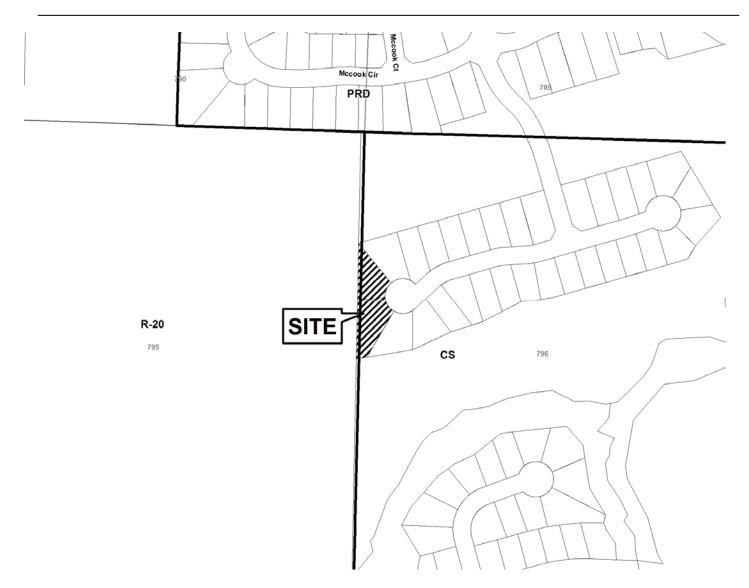

#### **Application for Variance Cobb** County Application No. V - 57Hearing Date: 3 - 11 - 16(type or print clearly) Applicant Patrick Gaffwerg Business Phone 404-406 5434 Home Phone 675-445-3907 Thick bother Address 4973 SHALOW RIDGE CH NE KENNESAW CA BOINY ve's name, printed) (street, city, state and zip code) **Business** Phone COONALD Cell Phine Signed, sealed and delivered j Jeb 16, 2014 My commission expires: Notary Public Titleholder 7 \_\_\_\_Business Phone <u>/</u> \_\_\_\_\_Home Phone Signature / \_\_\_\_Address: ditional signatures, inneede (street, city, state and z code) Signed, sealed and deli ered in presen My commission expires 7eb 16 2014 PD Present Zoning of Property Location 4973 Shalber RIDGE CTNE, KENNESAW GA 30144 (street address, if applicable; nearest intersection, etc.) 302 ACRE District //a Sect 2 Size of Tract Land Lot(s) BLOCK E Please select the extraordinary and exceptional condition(s) to the piece of property in question. The

condition(s) must be peculiar to the piece of property involved.

Size of Property \_\_\_\_\_\_ Shape of Property \_\_\_\_\_ Topography of Property \_\_\_\_\_ Other \_\_\_\_\_

The <u>Cobb County Zoning Ordinance</u> Section 134-94 states that the Cobb County Board of Zoning Appeals must determine that applying the terms of the <u>Zoning Ordinance</u> without the variance would create an unnecessary hardship. Please state what hardship would be created by following the normal terms of the ordinance. To Hold to existing full dict.

List type of variance requested: Replacement of existing retaining wall N Revised: December

| <b>APPLICANT:</b>                               | Waffl        | e House, Inc.        | PETITION NO.:   | V-58 |
|-------------------------------------------------|--------------|----------------------|-----------------|------|
| <b>PHONE:</b> 770-729-5804                      |              | DATE OF HEARING:     | 08-11-10        |      |
| REPRESENTAT                                     | <b>FIVE:</b> | Charles Richardson   | PRESENT ZONING: | GC   |
| PHONE:                                          |              | 770-729-5804         | LAND LOT(S):    | 880  |
| PROPERTY LOCATION: Located on the southwesterly |              | DISTRICT:            | 17              |      |
| side of U.S. Highway 41, south of Spring Road   |              | SIZE OF TRACT:       | 0.383 acre      |      |
| (2754 Cobb Parkway).                            |              | COMMISSION DISTRICT: | 2               |      |