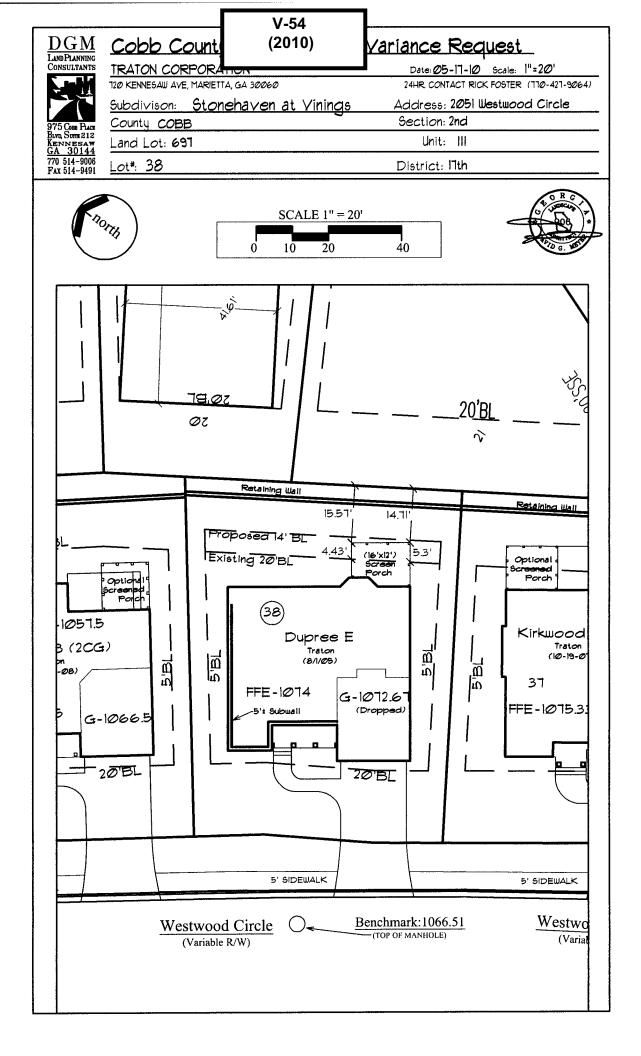

Floyd Martin & Ethelyn Martin

| <b>APPLICANT:</b> | Trator       | n Homes, LLC                | PETITION NO.:          | V-54      |
|-------------------|--------------|-----------------------------|------------------------|-----------|
| PHONE:            | 770-42       | 27-9064                     | DATE OF HEARING:       | 08-11-10  |
| REPRESENTAT       | <b>FIVE:</b> | Sherry Bechtold             | PRESENT ZONING:        | RA-5      |
| PHONE:            |              | 770-427-9064                | LAND LOT(S):           | 697       |
| PROPERTY LO       | CATIO        | N: Located on the east side | DISTRICT:              | 17        |
| of Westwood Circ  | cle, nortl   | h of Westwood Road          | SIZE OF TRACT:         | 0.17 acre |
| (2051 Westwood    | Circle).     |                             | _ COMMISSION DISTRICT: | 3         |
|                   |              |                             |                        |           |

**TYPE OF VARIANCE:** Waive the rear setback on lot 38 from the required 20 feet to 14 feet.

| <b>Application for Variance</b>                                                                                                                                                                                                                                                                                                                           |
|-----------------------------------------------------------------------------------------------------------------------------------------------------------------------------------------------------------------------------------------------------------------------------------------------------------------------------------------------------------|
| Cobb County                                                                                                                                                                                                                                                                                                                                               |
| (type or print clearly) Application No                                                                                                                                                                                                                                                                                                                    |
|                                                                                                                                                                                                                                                                                                                                                           |
| Applicant Harm HOMES, LLC Business Phone MD H27-1064 Home Phone                                                                                                                                                                                                                                                                                           |
| Address DO Kennesaw Ave Marcetta, 64 3006<br>(street, city, state and zip code)                                                                                                                                                                                                                                                                           |
| (representative's signature) Business Phone MO (RAUSANA Cell Phone MO) (27-30)                                                                                                                                                                                                                                                                            |
| Signed, scaled and stored in presence of:                                                                                                                                                                                                                                                                                                                 |
| My commission expires: 8/25/2011 Draight Notary Public                                                                                                                                                                                                                                                                                                    |
| Traten Homes                                                                                                                                                                                                                                                                                                                                              |
| Titleholder <u>Christopher</u> J. Posrw Business Phone <u>GEORG</u> Bome Phone                                                                                                                                                                                                                                                                            |
| Signature (attach additional signatures, in needed) Address: <u>700 Kenne sau Que Merie (A</u> 30760<br>(street, city, the sau Street)                                                                                                                                                                                                                    |
| Signed scaled there is researce of:                                                                                                                                                                                                                                                                                                                       |
| My commission expires: <u>8/25/204</u>                                                                                                                                                                                                                                                                                                                    |
| Present Zoning of Proporty                                                                                                                                                                                                                                                                                                                                |
| Present Zoning of Property A I I I I I I I I I I I I I I I I I I I I I I I I I I I I I I I I I I I I I I I I I I I I I I I I I I I I I I I I I I I I I I I I I I I I I I I I I I I I I I I I I I I I I I I I I I I I I I IIIIIIIIIIIIIIIIIIIIIIIIIIIIIIIIIIIIIIIIIIIIIIIIIIIIIIIIIIIIIIIIIIIIIIIIIIIIIIIIIIIIIIIIIIIIIIIIIIIIIIIIIIIIIIIIIIIIIIIIIIIIIIII |
| (street address, if applicable; nearest intersection, etc.)                                                                                                                                                                                                                                                                                               |
| Land Lot(s) $\angle 69'/$ District $\angle 77'/$ Size of Tract $-17$ Acre(s)                                                                                                                                                                                                                                                                              |
| Please select the extraordinary and exceptional condition(s) to the piece of property in question. The condition(s) must be peculiar to the piece of property involved.                                                                                                                                                                                   |
| Size of Property Shape of Property Topography of PropertyOther                                                                                                                                                                                                                                                                                            |
| The <u>Cobb County Zoning Ordinance</u> Section 134-94 states that the Cobb County Board of Zoning Appeals must determine that applying the terms of the <u>Zoning Ordinance</u> without the variance would create an unnecessary hardship. Please state what hardship would be created by following the normal terms of the ordinance.                   |
| THIS VARIANCE IS NEEDED IN ORDER 10 PROVIDE<br>A SCREEN PORCH                                                                                                                                                                                                                                                                                             |
| List type of variance requested: WAIVE THE FRATE SETBACK FROM<br>REQUIRED 20FT TO 14/FT                                                                                                                                                                                                                                                                   |