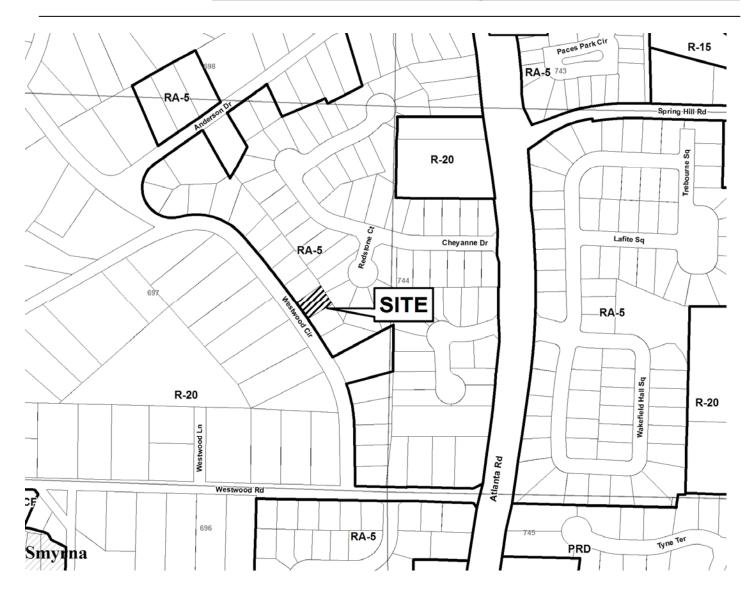

Floyd Martin & Ethelyn Martin

| <b>APPLICANT:</b> | Trator       | n Homes, LLC                | PETITION NO.:          | V-54      |
|-------------------|--------------|-----------------------------|------------------------|-----------|
| PHONE:            | 770-42       | 27-9064                     | DATE OF HEARING:       | 08-11-10  |
| REPRESENTAT       | <b>FIVE:</b> | Sherry Bechtold             | PRESENT ZONING:        | RA-5      |
| PHONE:            |              | 770-427-9064                | LAND LOT(S):           | 697       |
| PROPERTY LO       | CATIO        | N: Located on the east side | DISTRICT:              | 17        |
| of Westwood Circ  | cle, nortl   | h of Westwood Road          | SIZE OF TRACT:         | 0.17 acre |
| (2051 Westwood    | Circle).     |                             | _ COMMISSION DISTRICT: | 3         |
|                   |              |                             |                        |           |

**TYPE OF VARIANCE:** Waive the rear setback on lot 38 from the required 20 feet to 14 feet.

| <b>Application for Variance</b>                                                                                                                                                                                                                                                                                                                           |
|-----------------------------------------------------------------------------------------------------------------------------------------------------------------------------------------------------------------------------------------------------------------------------------------------------------------------------------------------------------|
| Cobb County                                                                                                                                                                                                                                                                                                                                               |
| (type or print clearly) Application No                                                                                                                                                                                                                                                                                                                    |
|                                                                                                                                                                                                                                                                                                                                                           |
| Applicant Harm HOMES, LLC Business Phone MD H27-1064 Home Phone                                                                                                                                                                                                                                                                                           |
| Address DO Kennesaw Ave Marcetta, 64 3006<br>(street, city, state and zip code)                                                                                                                                                                                                                                                                           |
| (representative's signature) Business Phone MO (RAUSANA Cell Phone MO) (27-30)                                                                                                                                                                                                                                                                            |
| Signed, scaled and stored in presence of:                                                                                                                                                                                                                                                                                                                 |
| My commission expires: 8/25/2011 Draight Notary Public                                                                                                                                                                                                                                                                                                    |
| Traten Homes                                                                                                                                                                                                                                                                                                                                              |
| Titleholder <u>Christopher</u> J. Posrw Business Phone <u>GEORG</u> Bome Phone                                                                                                                                                                                                                                                                            |
| Signature (attach additional signatures, in needed) Address: <u>700 Kenne sau Que Merie (A</u> 30760<br>(street, city, the sau Street)                                                                                                                                                                                                                    |
| Signed scaled there is researce of:                                                                                                                                                                                                                                                                                                                       |
| My commission expires: <u>8/25/204</u>                                                                                                                                                                                                                                                                                                                    |
| Present Zoning of Proporty                                                                                                                                                                                                                                                                                                                                |
| Present Zoning of Property A I I I I I I I I I I I I I I I I I I I I I I I I I I I I I I I I I I I I I I I I I I I I I I I I I I I I I I I I I I I I I I I I I I I I I I I I I I I I I I I I I I I I I I I I I I I I I I IIIIIIIIIIIIIIIIIIIIIIIIIIIIIIIIIIIIIIIIIIIIIIIIIIIIIIIIIIIIIIIIIIIIIIIIIIIIIIIIIIIIIIIIIIIIIIIIIIIIIIIIIIIIIIIIIIIIIIIIIIIIIIII |
| (street address, if applicable; nearest intersection, etc.)                                                                                                                                                                                                                                                                                               |
| Land Lot(s) $\angle 69'/$ District $\angle 77'/$ Size of Tract $-17$ Acre(s)                                                                                                                                                                                                                                                                              |
| Please select the extraordinary and exceptional condition(s) to the piece of property in question. The condition(s) must be peculiar to the piece of property involved.                                                                                                                                                                                   |
| Size of Property Shape of Property Topography of PropertyOther                                                                                                                                                                                                                                                                                            |
| The <u>Cobb County Zoning Ordinance</u> Section 134-94 states that the Cobb County Board of Zoning Appeals must determine that applying the terms of the <u>Zoning Ordinance</u> without the variance would create an unnecessary hardship. Please state what hardship would be created by following the normal terms of the ordinance.                   |
| THIS VARIANCE IS NEEDED IN ORDER 10 PROVIDE<br>A SCREEN PORCH                                                                                                                                                                                                                                                                                             |
| List type of variance requested: WAIVE THE FRATE SETBACK FROM<br>REQUIRED 20FT TO 14/FT                                                                                                                                                                                                                                                                   |