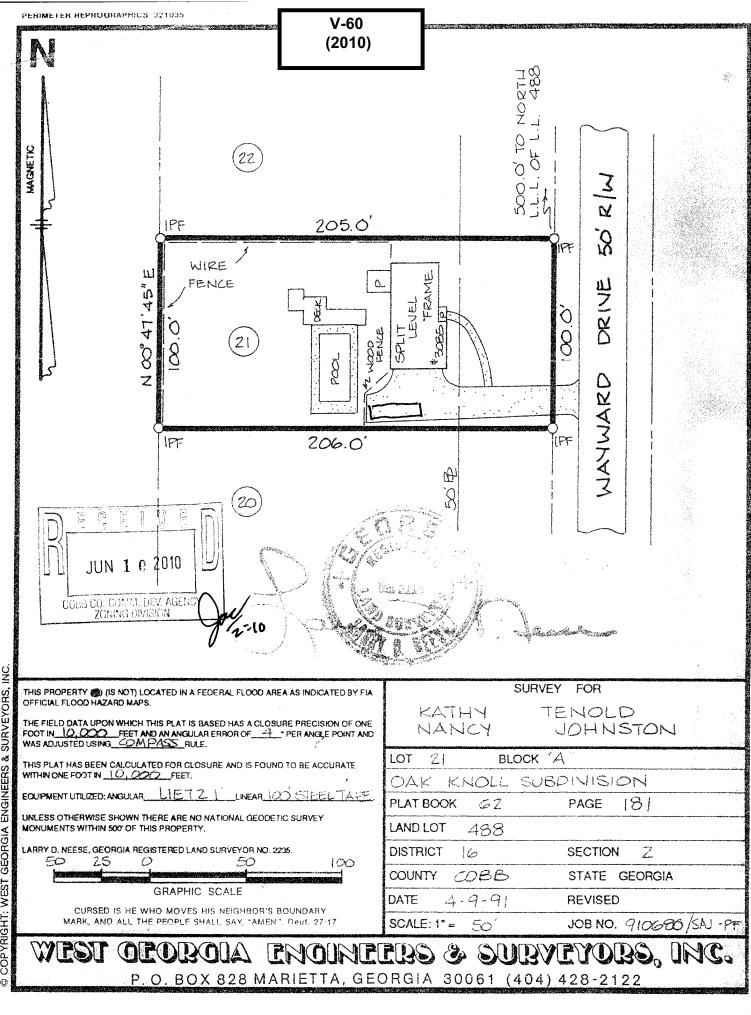

| , ,                                                                          | TUDHTIN WITHOUT                                                              |



SURVEYORS, ENGINEERS & COPYRIGHT: WEST GEORGIA

| <b>APPLICANT:</b>                       | Nancy Ellen Johnston             | PETITION NO.:        | V-60     |
|-----------------------------------------|----------------------------------|----------------------|----------|
| PHONE:                                  | 770-971-3953                     | DATE OF HEARING:     | 08-11-10 |
| REPRESENTAT                             | Nancy Ellen Johnston             | PRESENT ZONING:      | R-20     |
| PHONE:                                  | 404-245-6301                     | LAND LOT(S):         | 488      |
| PROPERTY LO                             | CATION: Located on the west side | DISTRICT:            | 16       |
| of Wayward Drive, south of Resin Street |