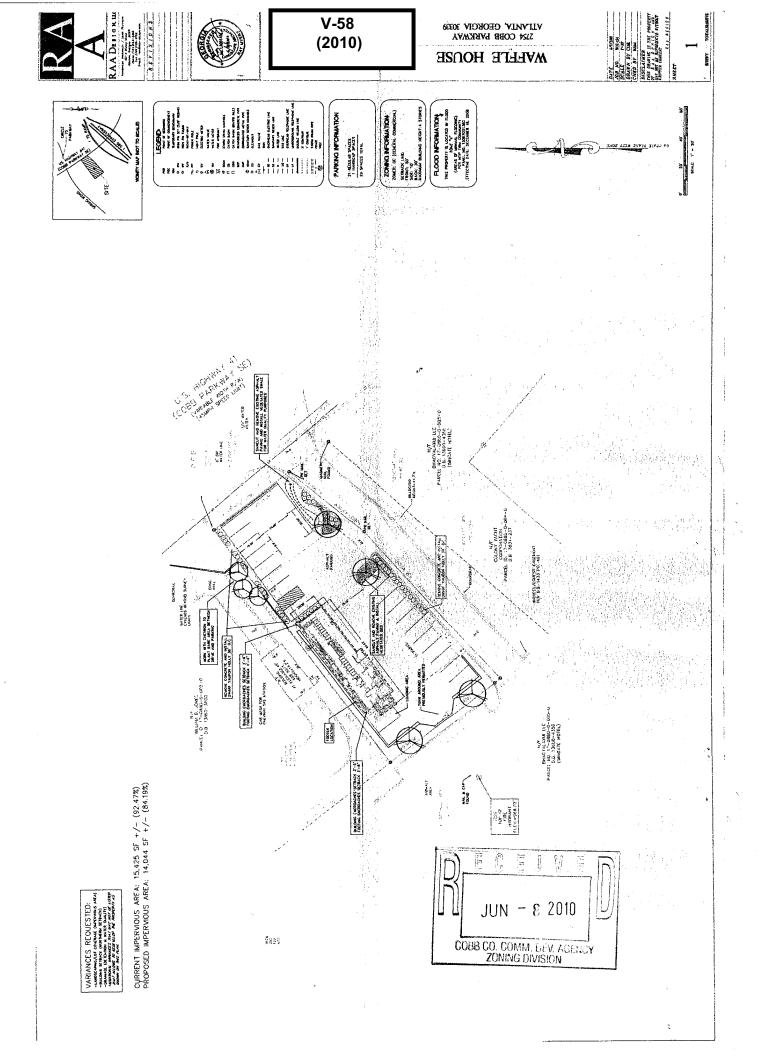

.) 302 ACRE District //a Sect 2 Size of Tract Land Lot(s) BLOCK E Please select the extraordinary and exceptional condition(s) to the piece of property in question. The

condition(s) must be peculiar to the piece of property involved.

Size of Property \_\_\_\_\_\_ Shape of Property \_\_\_\_\_ Topography of Property \_\_\_\_\_ Other \_\_\_\_\_

The <u>Cobb County Zoning Ordinance</u> Section 134-94 states that the Cobb County Board of Zoning Appeals must determine that applying the terms of the <u>Zoning Ordinance</u> without the variance would create an unnecessary hardship. Please state what hardship would be created by following the normal terms of the ordinance. To Hold to existing full dict.

List type of variance requested: Replacement of existing retaining wall N Revised: December



| <b>APPLICANT:</b>                               | Waffl        | e House, Inc.        | PETITION NO.:   | V-58 |
|-------------------------------------------------|--------------|----------------------|-----------------|------|
| <b>PHONE:</b> 770-729-5804                      |              | DATE OF HEARING:     | 08-11-10        |      |
| REPRESENTAT                                     | <b>FIVE:</b> | Charles Richardson   | PRESENT ZONING: | GC   |
| PHONE:                                          |              | 770-729-5804         | LAND LOT(S):    | 880  |
| PROPERTY LOCATION: Located on the southwesterly |              | DISTRICT:            | 17              |      |
| side of U.S. Highway 41, south of Spring Road   |              | SIZE OF TRACT:       | 0.383 acre      |