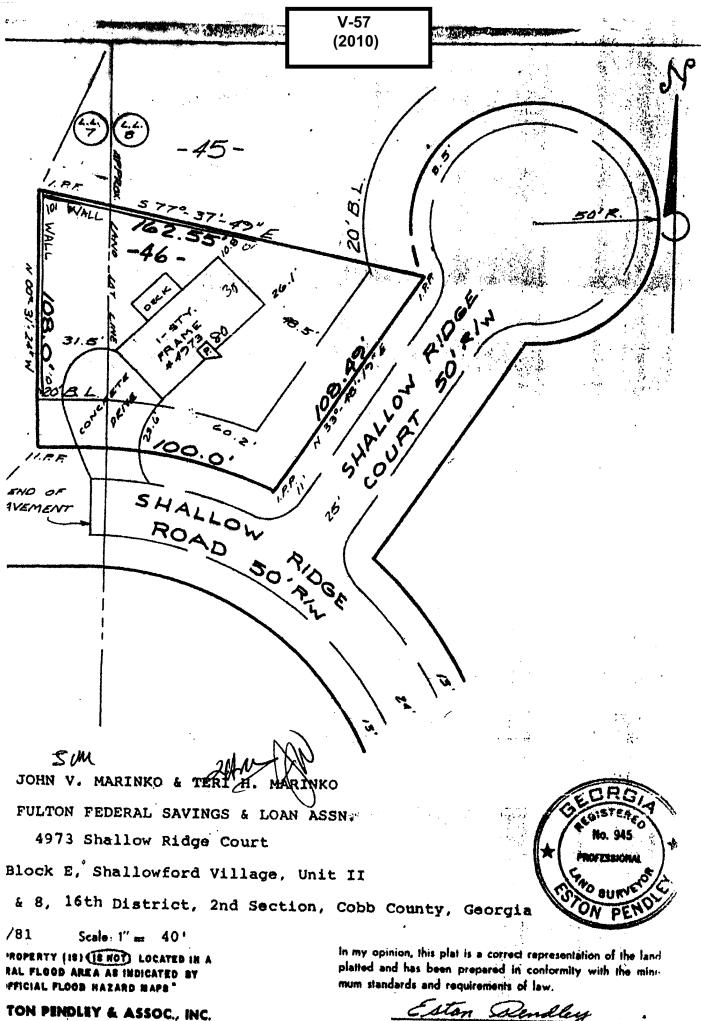

|                                                                                  |                   |
|                                                                                                         | duce rear building set<br>th other lots in subdi<br>77                                            | tback line from 35' to 2<br>ivision).                                            | 20'               |
|                                                                                                         |                                                                                                   |                                                                                  |                   |



REGISTERED LAND SURVEYORS

Member SANSOR

| <b>APPLICANT:</b>                                                                                               | Patrick Gaffney                        | PETITION NO.:        | V-57       |
|-----------------------------------------------------------------------------------------------------------------|----------------------------------------|----------------------|------------|
| PHONE:                                                                                                          | 404-406-5434                           | DATE OF HEARING:     | 08-11-10   |
| REPRESENTAT                                                                                                     | TIVE: Julie M. Gaffney                 | PRESENT ZONING: