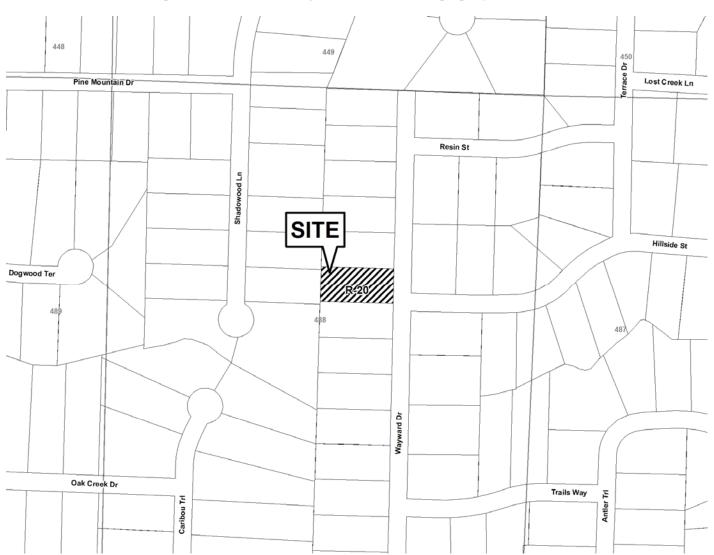

F HEARING:     | 08-11-10 |
| REPRESENTAT                             | Nancy Ellen Johnston             | PRESENT ZONING:      | R-20     |
| PHONE:                                  | 404-245-6301                     | LAND LOT(S):         | 488      |
| PROPERTY LO                             | CATION: Located on the west side | DISTRICT:            | 16       |
| of Wayward Drive, south of Resin Street |                                  | SIZE OF TRACT:       | 0.5 acre |
| (3085 Wayward Drive).                   |                                  | COMMISSION DISTRICT: | 3        |

**TYPE OF VARIANCE:** <u>1) Allow an accessory structure to the side of the primary structure; and 2) waive the side setback from the required 10 feet to 5 feet adjacent to the southern property line.</u>



| JUN 1 6 2010 Application for Va                                                                                                                                                                                   |                                                                                                 |
|-------------------------------------------------------------------------------------------------------------------------------------------------------------------------------------------------------------------|-------------------------------------------------------------------------------------------------|
| CODA CO. CULTURE BRIG ADEMONY (type or print clearly)