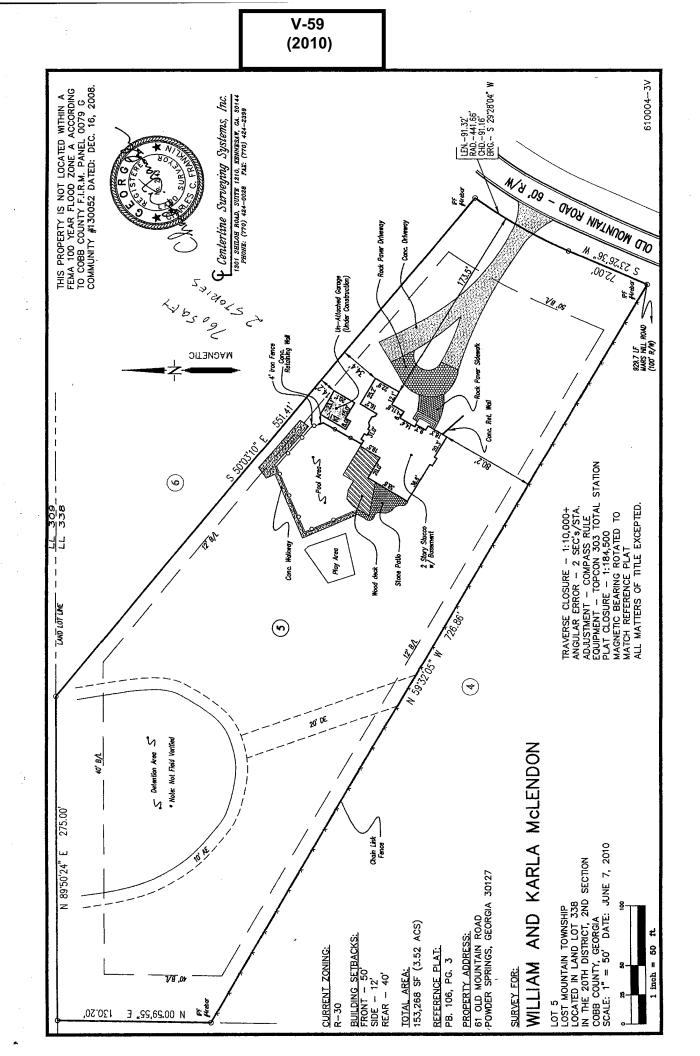

ld be removed and a landscape island is proposed with a grassed swale to help aid in increasing the water quality of our run off prior to reaching the storm water system. In addition to added landscaping and water quality, we are proposing to tear down the existing building and replace it with our newest building design. The new design is far superior to the 1974 structure in aesthetics, both inside and out, as well as form and function. We feel that the construction of a new building, along with the improvements proposed would greatly benefit both Waffle House and the Cobb County community. It is our goal to redevelop this site to better serve our clients and the community and improve the look and feel of the property while decreasing the impact of our storm water runoff in the process.



| <b>APPLICANT:</b>                                     | Willia          | m and Karla McLendon | PETITION NO.:               | V-59     |
|-------------------------------------------------------|-----------------|----------------------|-----------------------------|----------|
| PHONE:                                                | 404-7           | 71-3003              | DATE OF HEARING:            | 08-11-10 |
| REPRESENTAT                                           | <b>FIVE:</b>    | David Drake          | PRESENT ZONING:             | R-30     |
| PHONE:                                                |                 | 678-363-3868         | LAND LOT(S):                | 338      |
| PROPERTY LOCATION: Located on the westerly side       |                 | DISTRICT:            |