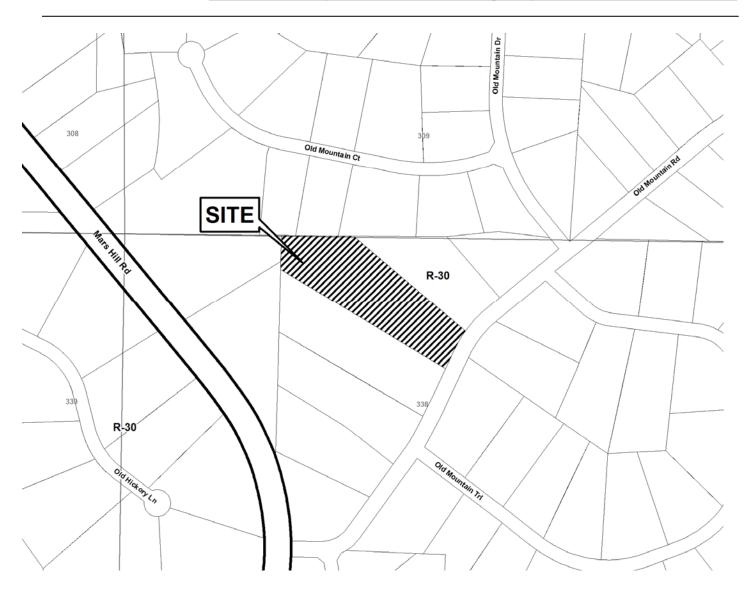

|
| PHONE:                                                |                 | 678-363-3868         | LAND LOT(S):                | 338      |
| PROPERTY LOCATION: Located on the westerly side       |                 | DISTRICT:            | 20                          |          |
| of Old Mountain Road, northeasterly of Mars Hill Road |                 | SIZE OF TRACT:       | 3.518 acres                 |          |
| (61 Old Mountain                                      | <u>1 Road).</u> |                      | <b>COMMISSION DISTRICT:</b> | 1        |
|                                                       |                 |                      |                             |          |

**TYPE OF VARIANCE:** <u>Allow an accessory structure to the side of the primary structure.</u>



## Application for Variance Cobb County

| Applicant William And Kalla MI (LENDA) Business Phone _404-71[-3003_Home Phone _770 499-7744<br>