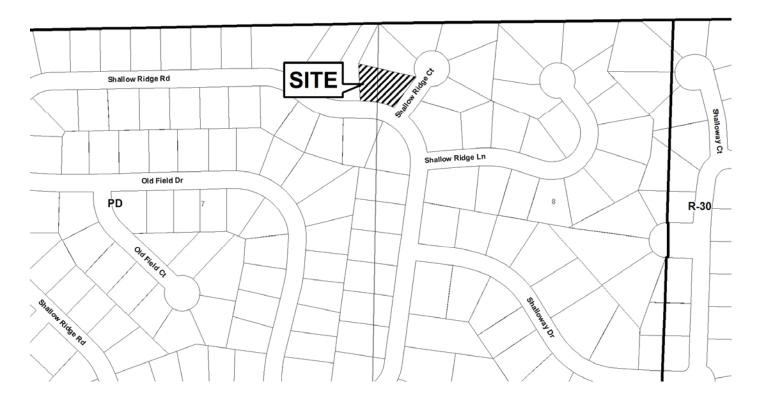

|
| PROPERTY LO                                                                                                     | CATION: Located at the northwest       | DISTRICT:            | 16         |
| intersection of Sh                                                                                              | allow Ridge Court and Shallow Ridge    | SIZE OF TRACT:       | 0.302 acre |
| Rd., north of Sha                                                                                               | llowford Rd. (4973 Shallow Ridge Rd.). | COMMISSION DISTRICT: | 3          |
| <b>TYPE OF VARIANCE:</b> Allow a retaining wall to be 10 feet in height and within 1 foot of the property line. |                                        |                      |            |

### CHEROKEE COUNTY



#### **Application for Variance Cobb** County Application No. V - 57Hearing Date: 3 - 11 - 16(type or print clearly) Applicant Patrick Gaffwerg Business Phone 404-406 5434 Home Phone 675-445-3907 Thick bother Address 4973 SHALOW RIDGE CH NE KENNESAW CA BOINY ve's name, printed) (street, city, state and zip code) **Business** Phone COONALD Cell Phine Signed, sealed and delivered j Jeb 16, 2014 My commission expires: Notary Public Titleholder 7 \_\_\_\_Business Phone <u>/</u> \_\_\_\_\_Home Phone Signature / \_\_\_\_Address: ditional signatures, inneede (street, city, state and z code) Signed, sealed and deli ered in presen My commission expires 7eb 16 2014 PD Present Zoning of Property Location 4973 Shalber RIDGE CTNE, KENNESAW GA 30144 (street address, if applicable; nearest intersection