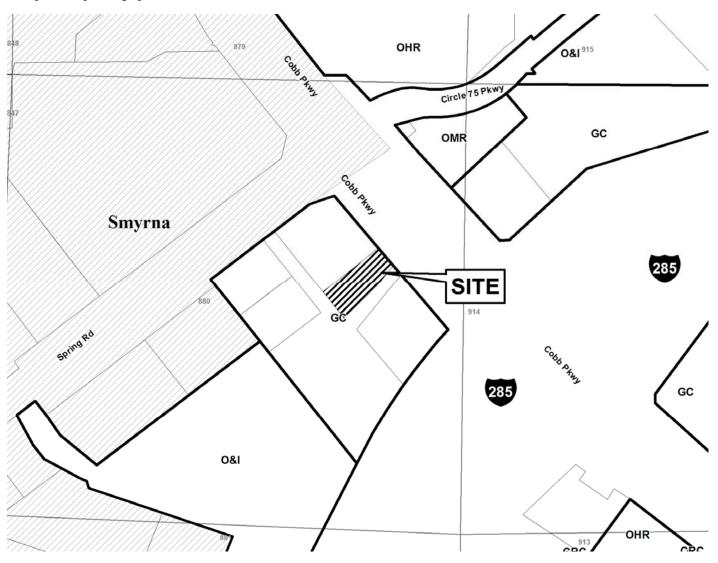

sterly |              | DISTRICT:            | 17              |      |
| side of U.S. Highway 41, south of Spring Road   |              | SIZE OF TRACT:       | 0.383 acre      |      |
| (2754 Cobb Parkway).                            |              | COMMISSION DISTRICT: | 2               |      |

TYPE OF VARIANCE:1) Waive the maximum impervious surface in a Regional Activity Center from 80percent to 84.19 percent; 2) waive the landscape enhancement strip from eight feet to zero feet; 3) waive the sidesetback from the required 10 feet to 5 feet adjacent to the northern property line; 4) waive the rear setback from 30 feetto 29 feet; 5) waive the minimum lot size from 20,000 square feet to 16,681 square feet (existing); and 6) waive thedepth of a parking space from 19 feet to 18 feet.



| *