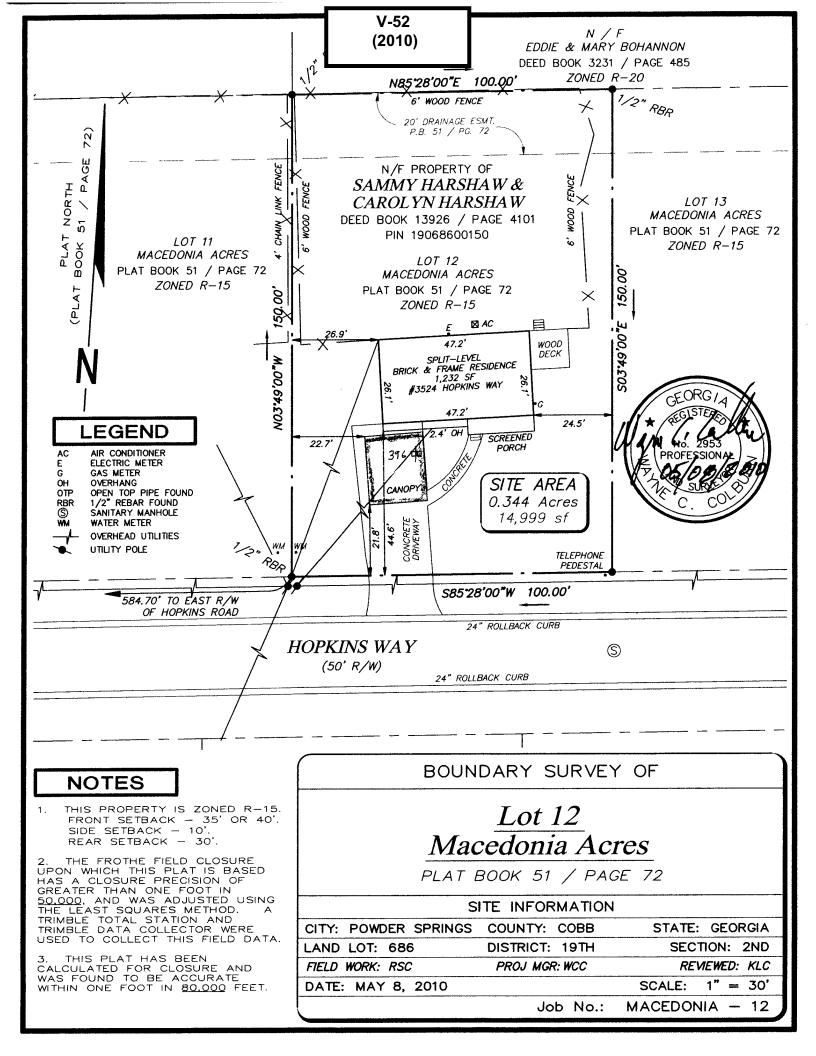

Revised: December 6, 2005

4

,

| <b>APPLICANT:</b>      | Sammy Harshaw                     | PETITION NO.:        | V-52      |
|------------------------|-----------------------------------|----------------------|-----------|
| PHONE:                 | 770-866-9349                      | DATE OF HEARING:     | 08-11-10  |
| REPRESENTAT            | FIVE:   same                      | PRESENT ZONING:      | R-15      |
| PHONE:                 | same                              | LAND LOT(S):         | 686       |
| PROPERTY LO            | CATION: Located on the north side | DISTRICT:            | 19        |
| of Hopkins Way,        | east of Hopkins Road              | SIZE OF TRACT:       | 0.34 acre |
| <u>(3524 Hopkins W</u> | /ay).                             | COMMISSION DISTRICT: | 4         |

**TYPE OF VARIANCE:** 1) Allow an accessory structure to the front of the primary structure; and 2) waive the front setback for an accessory structure from the required 35 feet to 21 feet.

| <b>Application for Variance</b>                                                                                                                                                                                                                                                                                                                                                                                                                                                                                                                                                                                                                              |
|--------------------------------------------------------------------------------------------------------------------------------------------------------------------------------------------------------------------------------------------------------------------------------------------------------------------------------------------------------------------------------------------------------------------------------------------------------------------------------------------------------------------------------------------------------------------------------------------------------------------------------------------------------------|
| Cobb County                                                                                                                                                                                                                                                                                                                                                                                                                                                                                                                                                                                                                                                  |
| (type or print clearly) Application No. $\frac{\sqrt{-52}}{8-11-10}$                                                                                                                                                                                                                                                                                                                                                                                                                                                                                                                                                                                         |
| Applicant Army Harshew Business Phone Home Phone 220) 866-9349                                                                                                                                                                                                                                                                                                                                                                                                                                                                                                                                                                                               |
| Address <u>3524</u> Hophins (elay<br>(street, city, state and zipcode)                                                                                                                                                                                                                                                                                                                                                                                                                                                                                                                                                                                       |
| (representative's signature) Business Phone Cell Phone                                                                                                                                                                                                                                                                                                                                                                                                                                                                                                                                                                                                       |
| My commission expires: MAY 12, 2010<br>My commission expires: MAY 12, 2010<br>Notary Public                                                                                                                                                                                                                                                                                                                                                                                                                                                                                                                                                                  |
| Titleholder Home Phone Home Phone Home Phone Business Phone Home Phone 866-9349                                                                                                                                                                                                                                                                                                                                                                                                                                                                                                                                                                              |
| Signature <u>Hormy Harshun</u><br>(attack additional signatures, if needed) Address: <u>3524 Hoplins Warf</u><br>(street, city, state and zip code)                                                                                                                                                                                                                                                                                                                                                                                                                                                                                                          |
| My commission expires: MAY12,20/0 Signed, sealed and delivered in presence of:<br>EQUEND. Motary Public                                                                                                                                                                                                                                                                                                                                                                                                                                                                                                                                                      |
| Present Zoning of Property Residential R-15                                                                                                                                                                                                                                                                                                                                                                                                                                                                                                                                                                                                                  |
| Location <u>3524 Hophins Ulny</u><br>(street address, if applicable; nearest intersection, etc.)                                                                                                                                                                                                                                                                                                                                                                                                                                                                                                                                                             |
| Land Lot(s) 686 District Size of Tract 377 Acre(s)                                                                                                                                                                                                                                                                                                                                                                                                                                                                                                                                                                                                           |
| Please select the extraordinary and exceptional condition(s) to the piece of property in question. The condition(s) must be peculiar to the piece of property involved.                                                                                                                                                                                                                                                                                                                                                                                                                                                                                      |
| Size of Property Shape of Property Topography of Property Other                                                                                                                                                                                                                                                                                                                                                                                                                                                                                                                                                                                              |
| The <u>Cobb County Zoning Ordinance</u> Section 134-94 states that the Cobb County Board of Zoning Appeals must<br>determine that applying the terms of the <u>Zoning Ordinance</u> without the variance would create an unnecessary<br>hardship. Please state what hardship would be created by following the normal terms of the ordinance.<br><u>Car port Covering Qives me protection trom bud Weather</u><br><u>protects venicles Safe protection at might</u><br><u>because at limited Street lighting Medical Confection</u><br><u>with Diabetic &amp; High blood</u> pressure helps with the<br><u>Sun - Extra becult</u> ficultion for neighborhood |
| List type of variance requested: <u>Carport</u> Coverning in front of house<br>With Side panels<br><u>ALLOW AN ACCESSONY</u> STRUCTURE<br><u>ALLOW AN ACCESSONY</u> STRUCTURE<br><u>TO THE FRONT OF THE PRIMARY</u><br><u>WAIVE THE FRONT SETBACK FROM 35FT TO2</u> [H                                                                                                                                                                                                                                                                                                                                                                                       |