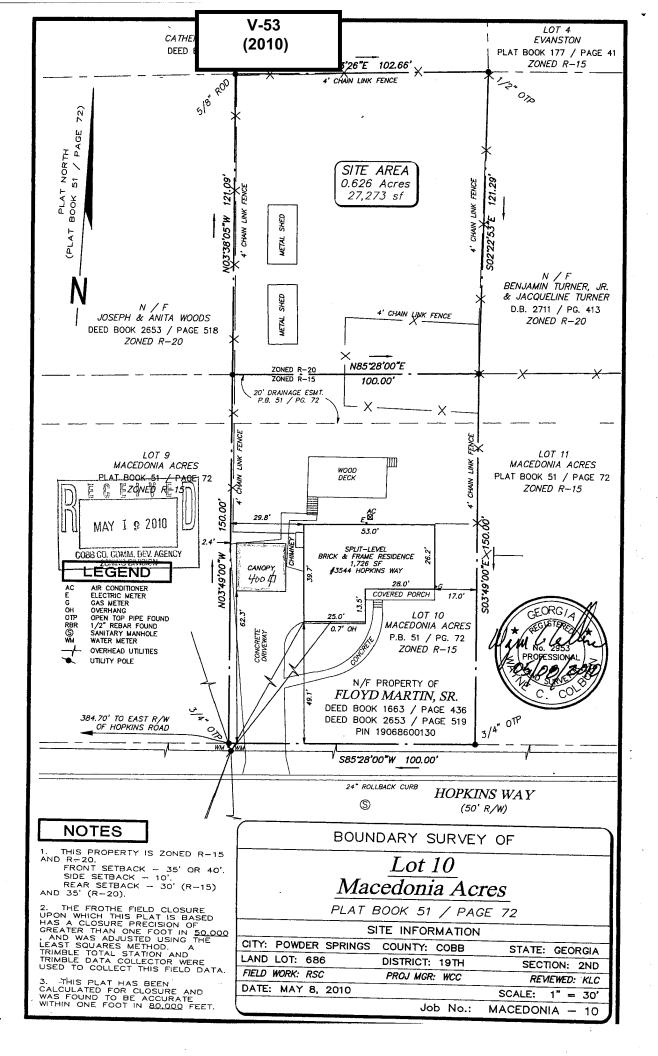

Revised: December 6, 2005

-----

· ·

| <b>APPLICANT:</b>      | Floyd Martin, Sr.                 | PETITION NO.:        | V-53       |
|------------------------|-----------------------------------|----------------------|------------|
| PHONE:                 | 770-943-1524                      | DATE OF HEARING:     | 08-11-10   |
| REPRESENTAT            | FIVE:   same                      | PRESENT ZONING:      | R-15, R-20 |
| PHONE:                 | same                              | LAND LOT(S):         | 686        |
| PROPERTY LC            | CATION: Located on the north side | DISTRICT:            | 19         |
| of Hopkins Way,        | east of Hopkins Road              | SIZE OF TRACT:       | 0.626 acre |
| <u>(3544 Hopkins W</u> | /ay).                             | COMMISSION DISTRICT: | 4          |

**TYPE OF VARIANCE:** <u>1) Allow an accessory structure to the side of the primary structure; and 2) waive the</u> side setback for an accessory structure over 144 square feet from the required 10 feet to 2 feet.

V-53/2010 Exhibi+"A"

May 7, 2010

To Whom It May Concern:

We are Floyd and Ethelyn Martin of 3544 Hopkins Way, Powder Springs, GA and have lived at this address since 1975 (35 years). Our home was maybe the third house to be built on our street. Since our subdivision does not have a Homeowners Association we are considerate of our neighbors and we have always worked to keep our property and yard in order.

My wife and I are 86 years of age, we both now have some health issues. My wife is diabetic and has a problem walking. Our garage is used some storage and for therapy, her exercise equipment is in there. I purchased the carport for the intention of a covering for our automobile, and for a covering when there is bad weather, since it takes a few minutes for my wife to get in and out of the car, she has to have assistance. The carport looks nice and I thought it might also increase the value of my property. When I bought the carport, the company that installed it did not tell me it might be a code violation.

My wife and I would appreciate your consideration in allowing us to keep the carport as it has been very convenient especially when it rains and we have doctor appointments, we do not get as wet.

Respectfully

Floyd Martin & Ethelyn Martin

| <b>APPLICANT:</b> | Trator       | n Homes, LLC                | PETITION NO.:          | V-54      |
|-------------------|--------------|-----------------------------|------------------------|-----------|
| PHONE:            | 770-42       | 27-9064                     | DATE OF HEARING:       | 08-11-10  |
| REPRESENTAT       | <b>FIVE:</b> | Sherry Bechtold             | PRESENT ZONING:        | RA-5      |
| PHONE:            |              | 770-427-9064                | LAND LOT(S):           | 697       |
| PROPERTY LO       | CATIO        | N: Located on the east side | DISTRICT:              | 17        |
| of Westwood Circ  | cle, nortl   | h of Westwood Road          | SIZE OF TRACT:         | 0.17 acre |
| (2051 Westwood    | Circle).     |                             | _ COMMISSION DISTRICT: | 3         |
|                   |              |                             |                        |           |