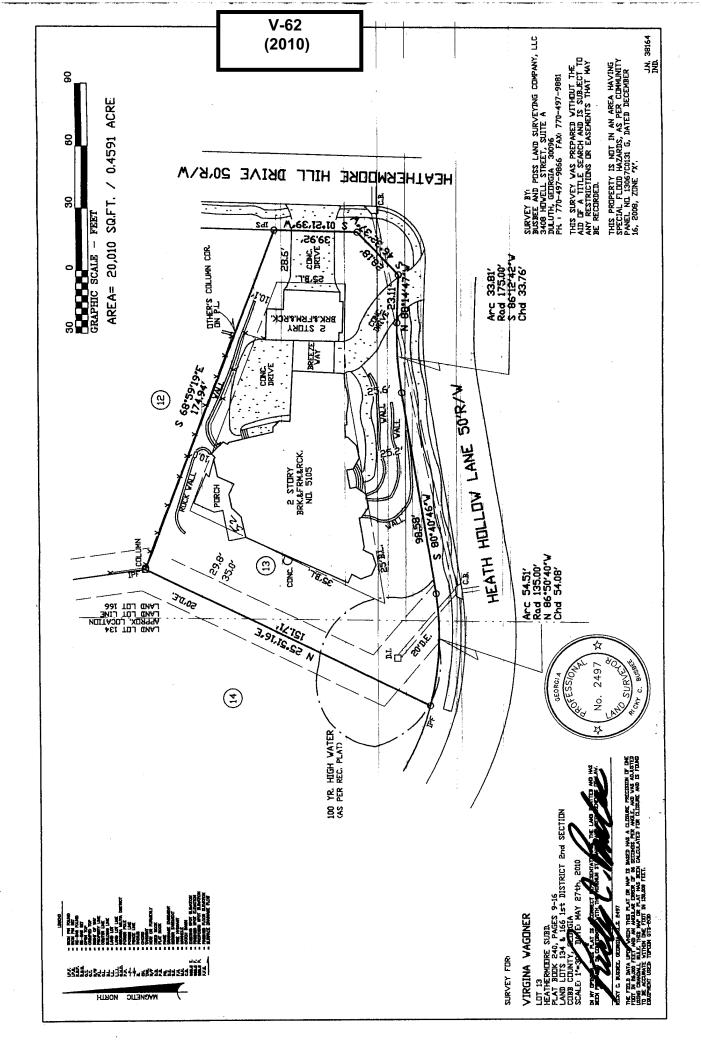

et to 9.4 feet, as more particularly shown and reflected on the Site Plan submitted with the Application for Variance. Applicants' residence was flooded during the floods occurring in September 2009 and Applicants have been involved in the long, painstaking process of trying to rebuild their residence and resume normal life. As part of the reconstruction efforts, Applicants propose to replace an existing patio with an approximately 584 square foot covered porch, together with a deck and steps to the existing pool. Additionally, Applicants propose replacing a side deck and steps with a small stoop and steps. The overall impervious surface would be reduced to 749 square feet, as opposed to 1,186 square feet as it presently exists, resulting in a gain of 437 square feet of pervious surface.



| APPLICANT:                     | Hoi      | nes of Elegance, LLC        | PETITION NO.:    | V-62        |
|--------------------------------|----------|-----------------------------|------------------|-------------|
| PHONE:                         | 770      | -509-2557                   | DATE OF HEARING: | 08-11-10    |
| REPRESENTAT                    | TVE:     | Virginia Wagner             | PRESENT ZONING:  | R-20        |
| PHONE:                         |          | 404-545-9694                | LAND LOT(S):     | 134, 166    |
| PROPERTY LO                    | CATIO    | N: Located at the northwest | DISTRICT:        | 1           |
| intersection of He             | eath Hol | low Lane and Heathermoore   | SIZE OF TRACT:   | 0.4591 acre |
| Hill (5105 Heath Hollow Lane). |