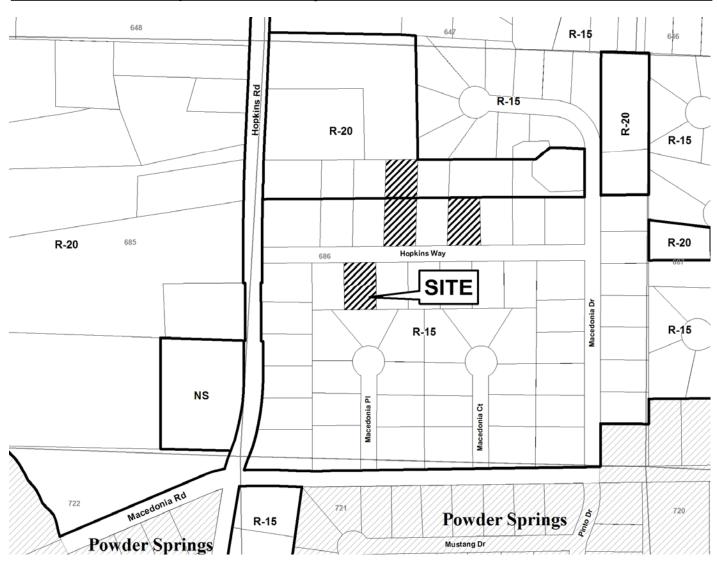

### **<u>DUE DATE:</u>** July 12, 2010

Distributed: June 17, 2010

Cobb County... Expect the Best!

| APPLICANT: Alfredder Coleman and Annie Ruth W. Coleman | PETITION NO.:        | V-51      |
|--------------------------------------------------------|----------------------|-----------|
| <b>PHONE:</b> 770-943-1502                             | DATE OF HEARING:     | 08-11-10  |
| REPRESENTATIVE: Annie R. Coleman                       | PRESENT ZONING:      | R-15      |
| PHONE: same                                            | LAND LOT(S):         | 686       |
| PROPERTY LOCATION: Located on the south side           | DISTRICT:            | 19        |
| of Hopkins Way, east of Hopkins Road                   | SIZE OF TRACT:       | 0.34 acre |
| (3551 Hopkins Way).                                    | COMMISSION DISTRICT: | 4         |

**TYPE OF VARIANCE:** 1) Allow an accessory structure to the front of the primary structure; and 2) waive the front setback for an accessory structure from the required 35 feet to 30 feet.

| Applic                                                                                                                                                                                                                                                                             | ation for V                                                                  | ariance                                                                                                                      |                                                                                           |
|------------------------------------------------------------------------------------------------------------------------------------------------------------------------------------------------------------------------------------------------------------------------------------|------------------------------------------------------------------------------|------------------------------------------------------------------------------------------------------------------------------|-------------------------------------------------------------------------------------------|
|                                                                                                                                                                                                                                                                                    | Cobb Count                                                                   |                                                                                                                              | 1/-51                                                                                     |
|                                                                                                                                                                                                                                                                                    | (type or print clearly)                                                      | Application No.<br>Hearing Date: _                                                                                           |                                                                                           |
| Applicant olemans, Alfredder                                                                                                                                                                                                                                                       |                                                                              |                                                                                                                              |                                                                                           |
| (representative's name, printed)                                                                                                                                                                                                                                                   | _Address_3551 /4                                                             | Sphins UAY, Town<br>(street, city, state and zip code)                                                                       | der Springs GA3012                                                                        |
| (representative's signature)                                                                                                                                                                                                                                                       | Business Phone                                                               | UNUPRA A O                                                                                                                   |                                                                                           |
| My commission expires: $(4, 29, 0)$                                                                                                                                                                                                                                                | 2011                                                                         | Signed scaled and QCT red in<br>29<br>29<br>29<br>20<br>20<br>20<br>20<br>20<br>20<br>20<br>20<br>20<br>20<br>20<br>20<br>20 | Notary Public                                                                             |
| Titleholder                                                                                                                                                                                                                                                                        | _Business Phone                                                              |                                                                                                                              | none/110-943-1502                                                                         |
| Signature Alected Steme<br>(attach additional signatures, if needed                                                                                                                                                                                                                | Address: $35$                                                                | 51 Hopkins WA<br>(street, city, state and zip code)<br>Signed, sealed and delivered in                                       | WATUSING SOLZ                                                                             |
| My commission expires: Oct 29                                                                                                                                                                                                                                                      | , 2011                                                                       | Linda                                                                                                                        | De Public                                                                                 |
| Present Zoning of Property                                                                                                                                                                                                                                                         | textial,                                                                     | ,72-15                                                                                                                       | AN PUBLIN                                                                                 |
| Location <u>3551 Hopkins U</u><br>(street a                                                                                                                                                                                                                                        | ddress if applicable; nearest int                                            | ersection, etc.)                                                                                                             | 4 Kalin Mark Share                                                                        |
| Land Lot(s)                                                                                                                                                                                                                                                                        | _District _/2                                                                | Size of Tract                                                                                                                | • 3 4 Acre(s)                                                                             |
| Please select the extraordinary and exce<br>condition(s) must be peculiar to the piece of                                                                                                                                                                                          | -                                                                            | the piece of propert                                                                                                         | y in question. The                                                                        |
| Size of Property Shape of Pro                                                                                                                                                                                                                                                      | opertyTopogr                                                                 | aphy of Property                                                                                                             | Other                                                                                     |
| The <u>Cobb County Zoning Ordinance</u> Section<br>determine that applying the terms of the <u>Z</u><br>hardship. Please state what hardship would<br><u>Decause: <u>T</u> <u>AM</u> <u>A</u> <u>J</u><u>I</u><br/><u>COVERING</u> <u>Q</u> <u>IU</u><u>Q</u><u>S</u> <u>M</u></u> | oning Ordinance witho<br>be created by following<br>SABLE VET<br>FE A Chance | ut the variance would c<br>g the normal terms of the<br>The Arp<br>remains of the                                            | $\alpha$ |
| Use of My climate<br>Use of My ccgs<br>Wife out interfection                                                                                                                                                                                                                       | icks from                                                                    | hail, It hail hail the hail hail hail hail hail hail hail hail                                                               | are Umited                                                                                |
| ( overing or ( Ar bort                                                                                                                                                                                                                                                             | A Par Sec                                                                    | of house                                                                                                                     |                                                                                           |