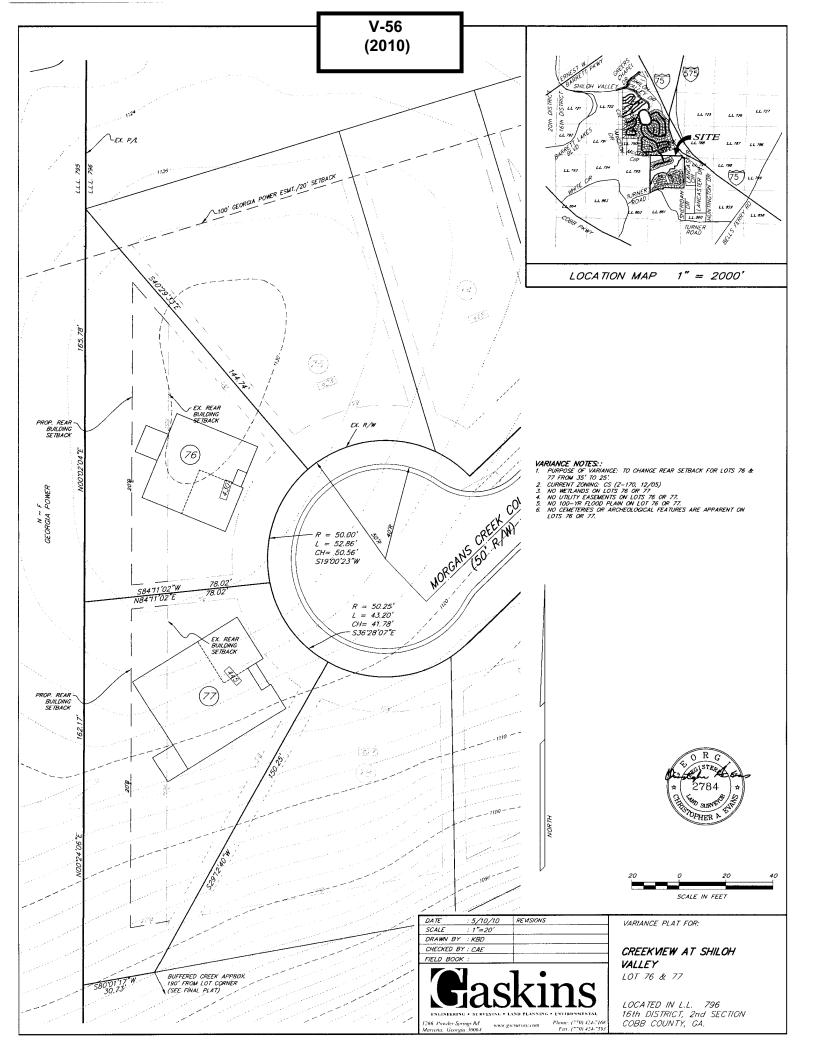

## Application for Variance Cobb County

|                                                                                                         | CODD County                                                                                       | 11-56                                                                            | >                 |
|---------------------------------------------------------------------------------------------------------|---------------------------------------------------------------------------------------------------|----------------------------------------------------------------------------------|-------------------|
|                                                                                                         | (type or print clearly)                                                                           | Application No.<br>Hearing Date: 8-11-10                                         |                   |
| Applicant Brian Davison                                                                                 | Business Phone 78-808                                                                             |                                                                                  |                   |
| (representative's name, printed)                                                                        |                                                                                                   | cson Mill Rd. Atlanta, G<br>et, city, state and zip code)                        | <u>A 3</u> 0345   |
| (representative's signature)                                                                            | Business Phone 678-80                                                                             | 8-8000 Cell Phone 404-405-6                                                      | 581               |
| NOTARY PUB<br>My commission expires: <u>MY COMMISS</u>                                                  | LIC, COBB COUNTY, GEORGIA Sign<br>SION EXPIRES MARCH 2, 2014                                      | ed, sealed and delivered in presence of:<br><b>Rotacia Mutale</b><br>Notary Publ | ic                |
| TitleholderResidential Reco<br>Fund, LLC<br>Signature (attach additional signatures                     | Address: 2292 E                                                                                   | )8-8000 Home Phone<br>Henderson Mill Rd. Atlan<br>et, city, state and zip code)  | <u>ta,</u> GA 303 |
| NOTARY PUBLI<br>My commission expires: <u>MY COMMISSI</u>                                               |                                                                                                   | ed, sealed and delivered in presence of:<br>Rofacia Huida<br>Notary Publ         | ic                |
| Present Zoning of Property <u>CS</u> (                                                                  | z-170)                                                                                            |                                                                                  |                   |
| Location 430 & 445 Morgan                                                                               | s Creek Court<br>(street address, if applicable; nearest intersec                                 | stion, etc.)                                                                     |                   |
| Land Lot(s) 796                                                                                         | District 16/2nd Sect                                                                              | Size of TractAc                                                                  | re(s)             |
| Please select the extraordinary ar condition(s) must be peculiar to the                                 | •                                                                                                 | e piece of property in question.                                                 | The               |
| Size of Property Shap                                                                                   | e of Property <u>X</u> Topograph                                                                  | y of PropertyOther                                                               |                   |
| determine that applying the terms of<br>hardship. Please state what hardship<br>With the 15' min. front | f the <u>Zoning Ordinance</u> without the would be created by following the building setback line | e and 35' min. rear                                                              |                   |
| building setback line,                                                                                  | 10TS 430 & 445 are not                                                                            | L DUIIGADIE.                                                                     |                   |
|                                                                                                         |                                                                                                   |                                                                                  |                   |
|                                                                                                         | duce rear building set<br>th other lots in subdi<br>77                                            | tback line from 35' to 2<br>ivision).                                            | 20'               |
|                                                                                                         |                                                                                                   |                                                                                  |                   |

REGISTERED LAND SURVEYORS

Member SANSOR

| <b>APPLICANT:</b>                                                                                               | Patrick Gaffney                        | PETITION NO.:        | V-57       |
|-----------------------------------------------------------------------------------------------------------------|----------------------------------------|----------------------|------------|
| PHONE:                                                                                                          | 404-406-5434                           | DATE OF HEARING:     | 08-11-10   |
| REPRESENTAT                                                                                                     | TIVE: Julie M. Gaffney                 | PRESENT ZONING:      | PD         |
| PHONE:                                                                                                          | 404-406-5434                           | LAND LOT(S):         | 7, 8       |
| PROPERTY LO                                                                                                     | CATION: Located at the northwest       | DISTRICT:            | 16         |
| intersection of Sh                                                                                              | allow Ridge Court and Shallow Ridge    | SIZE OF TRACT:       | 0.302 acre |
| Rd., north of Sha                                                                                               | llowford Rd. (4973 Shallow Ridge Rd.). | COMMISSION DISTRICT: | 3          |
| <b>TYPE OF VARIANCE:</b> Allow a retaining wall to be 10 feet in height and within 1 foot of the property line. |                                        |                      |            |

### CHEROKEE COUNTY