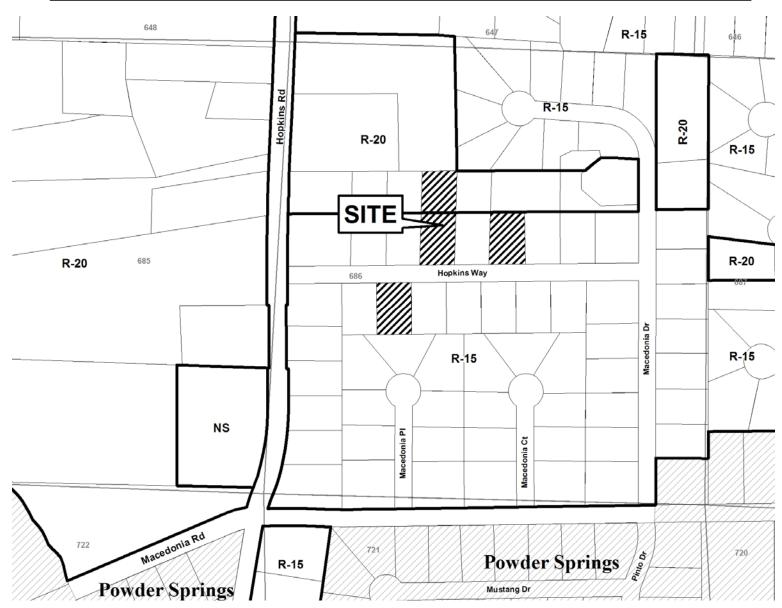

Revised: December 6, 2005

-----

· ·

| <b>APPLICANT:</b>      | Floyd Martin, Sr.                 | PETITION NO.:        | V-53       |
|------------------------|-----------------------------------|----------------------|------------|
| PHONE:                 | 770-943-1524                      | DATE OF HEARING:     | 08-11-10   |
| REPRESENTAT            | FIVE:   same                      | PRESENT ZONING:      | R-15, R-20 |
| PHONE:                 | same                              | LAND LOT(S):         | 686        |
| PROPERTY LC            | CATION: Located on the north side | DISTRICT:            | 19         |
| of Hopkins Way,        | east of Hopkins Road              | SIZE OF TRACT:       | 0.626 acre |
| <u>(3544 Hopkins W</u> | /ay).                             | COMMISSION DISTRICT: | 4          |

**TYPE OF VARIANCE:** <u>1) Allow an accessory structure to the side of the primary structure; and 2) waive the</u> side setback for an accessory structure over 144 square feet from the required 10 feet to 2 feet.