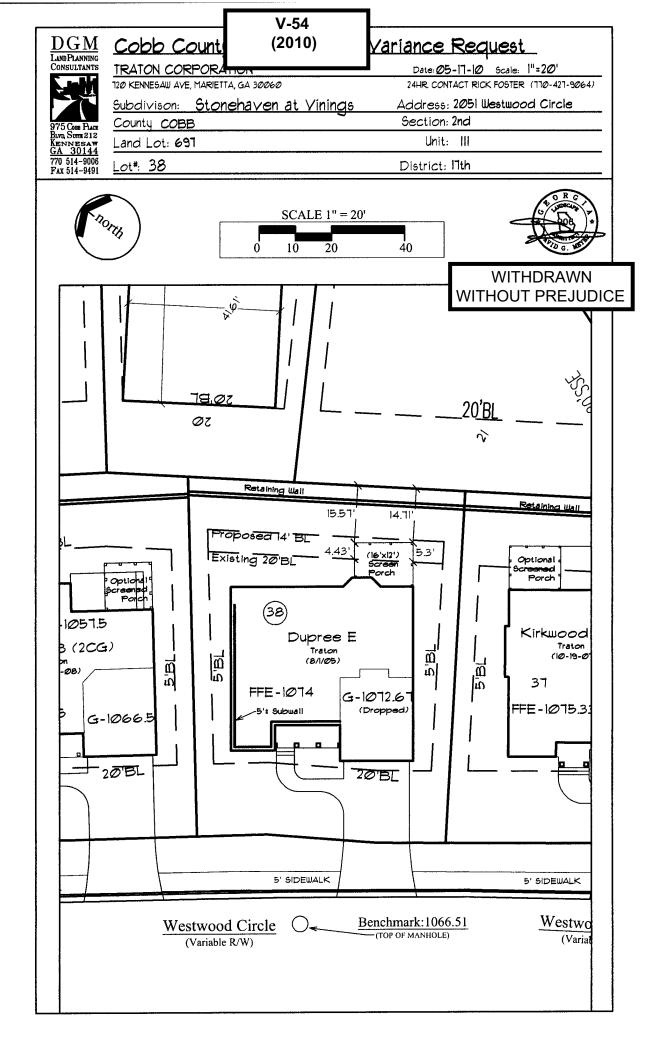

| <b>APPLICANT:</b>                                                                               | Traton Homes, LLC |                 | PETITION NO.:        | V-54      |
|-------------------------------------------------------------------------------------------------|-------------------|-----------------|----------------------|-----------|
| PHONE:                                                                                          | E: 770-427-9064   |                 | DATE OF HEARING:     | 08-11-10  |
| <b>REPRESENTATIVE:</b>                                                                          |                   | Sherry Bechtold | PRESENT ZONING:      | RA-5      |
| PHONE:                                                                                          |                   | 770-427-9064    | LAND LOT(S):         | 697       |
| PROPERTY LOCATION: Located on the east side of                                                  |                   |                 | DISTRICT:            | 17        |
| Westwood Circle, north of Westwood Road                                                         |                   |                 | SIZE OF TRACT:       | 0.17 acre |
| (2051 Westwood Circle).                                                                         |                   |                 | COMMISSION DISTRICT: | 3         |
| <b>TYPE OF VARIANCE:</b> Waive the rear setback on lot 38 from the required 20 feet to 14 feet. |                   |                 |                      |           |

## WITHDRAWN

## WITHOUT PREJUDICE