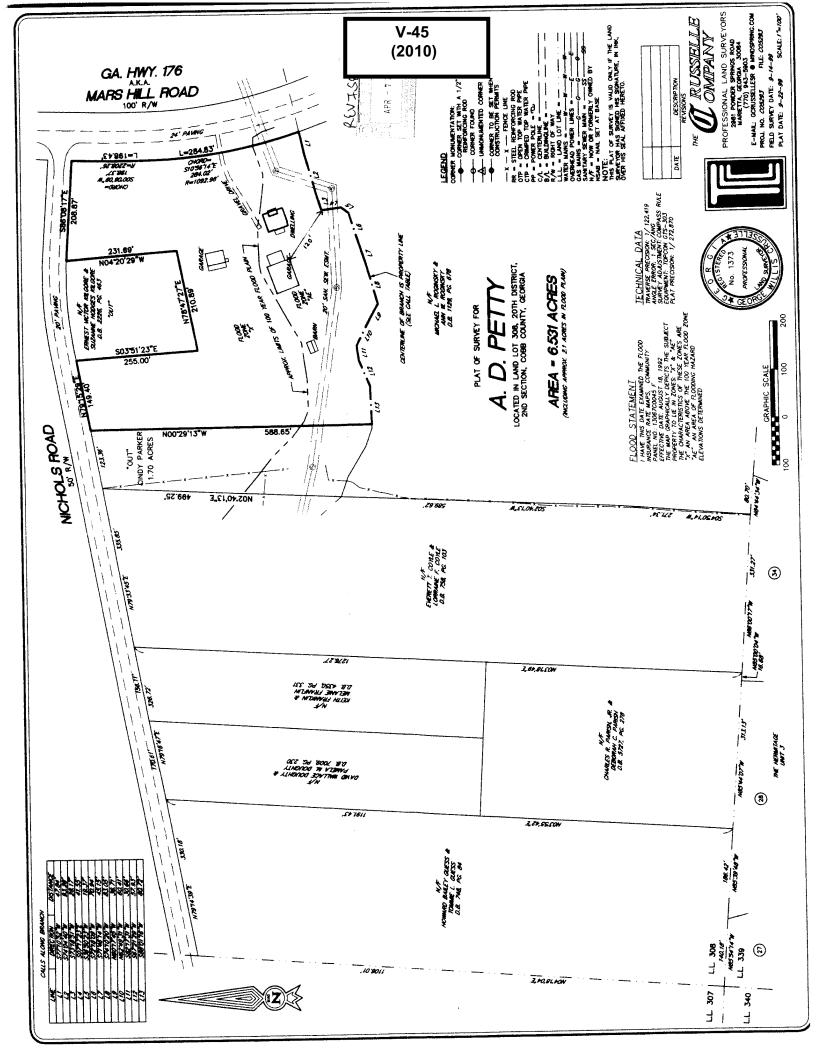

VOTE: **ADOPTED** 4-0

| <b>APPLICANT:</b>                                                                                  | Kristi A. Traylor                | PETITION NO.:        | V-45        |
|----------------------------------------------------------------------------------------------------|----------------------------------|----------------------|-------------|
| PHONE:                                                                                             | 678-354-6834                     | DATE OF HEARING:     | 06-09-10    |
| REPRESENTAT                                                                                        | TVE: same                        | PRESENT ZONING:      | R-30        |
| PHONE:                                                                                             | same                             | LAND LOT(S):         | 308         |
| PROPERTY LO                                                                                        | CATION: Located at the southwest | DISTRICT:            | 20          |
| intersection of Nic                                                                                | chols Road and Mars Hill Road    | SIZE OF TRACT:       | 6.531 acres |
| (285 Mars Hill Ro                                                                                  | pad).                            | COMMISSION DISTRICT: | 1           |
| TYPE OF VARIANCE: Waive the minimum lot size for a stable from the required 10 acres to 6.5 acres. |                                  |                      |             |

#### **COMMENTS**

**TRAFFIC:** This request will not have an adverse impact on traffic.

DEVELOPMENT & INSPECTIONS: No comment.

**STORMWATER MANAGEMENT:** If variance is approved, fencing should be provided to exclude livestock access to the stream and 25 foot stream buffer. All paddocks should extend at least partially above the 100 year floodplain for safety.