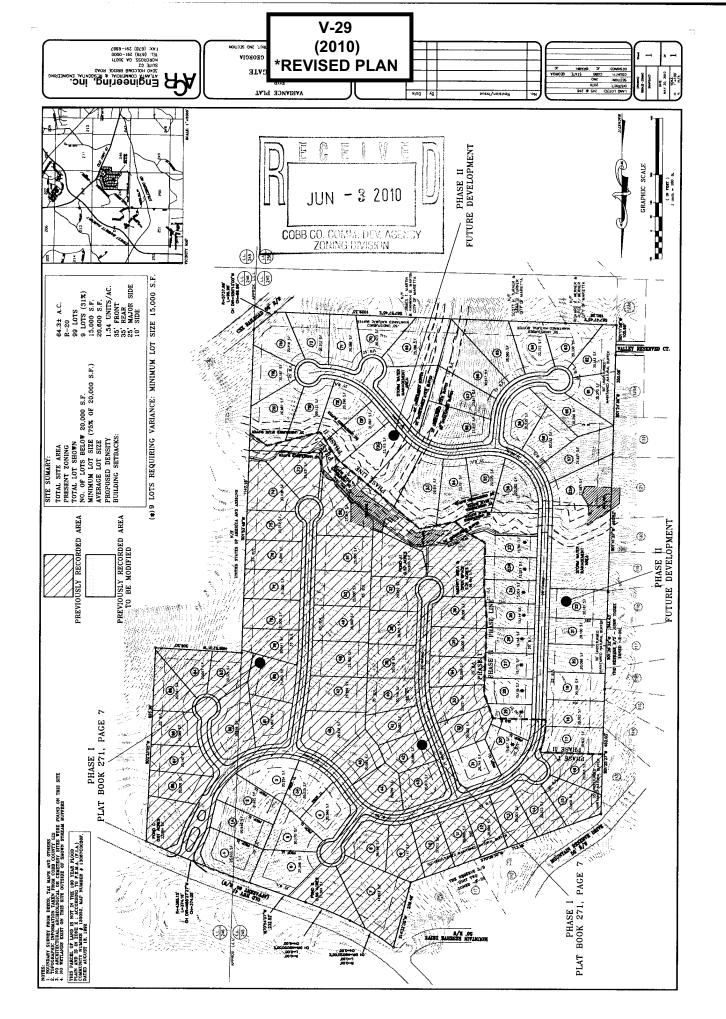

**TYPE OF VARIANCE:** <u>1) Waive the lot size of lots 23 through 30 from the required 20,000 square feet to 15,000 square feet; and 2) waive the front setback from the required 35 feet to 25 feet for lots 17 through 30 and 53 through 72g.</u>

# Application for Variance Cobb County

| (type or print clearly) Application No. $\frac{\sqrt{-29}}{4 - 19 - 10}$                                                                                                                                                                                                                                                                |
|-----------------------------------------------------------------------------------------------------------------------------------------------------------------------------------------------------------------------------------------------------------------------------------------------------------------------------------------|
| Applicant ACE ELGINEERING Business Phone 678-291-0000 Home Phone 770-622-5969                                                                                                                                                                                                                                                           |
| ABBAS HEIDARI Address NORCROSS, GA. 30071<br>(representative's name, printed) (street, city, state and zip code)                                                                                                                                                                                                                        |
| (representative's signature) Business Phone <u>679-291-0000 EN Phone AKAY-234-7415</u>                                                                                                                                                                                                                                                  |
| Signed scale and this work of the                                                                                                                                                                                                                                                                                                       |
| My commission expires: <u>OCT. Z. Z.C. Z.</u>                                                                                                                                                                                                                                                                                           |
| Titleholder OVEENS CATE, LL Business Phone 770-3911233 Hoffer Phone 404-409-5007                                                                                                                                                                                                                                                        |
| SignatureAddress:Address:Address:Address:Address:Address:Address:Address:Address:Address:Address:Address:Address:Address:Address:                                                                                                                                                                                                       |
| (attach additional signatures, if needed)<br>MOSHE MANDAH<br>Signed, sealed and thin vered in presente of                                                                                                                                                                                                                               |
| My commission expires: <u>DOT 7, 2012</u>                                                                                                                                                                                                                                                                                               |
| Present Zoning of Property _ R - ZO                                                                                                                                                                                                                                                                                                     |
| Location OLD HWY. 41                                                                                                                                                                                                                                                                                                                    |
| (street address, if applicable; nearest intersection, etc.)<br>Land Lot(s) <u>245 &amp; 244</u> District <u>20</u> Size of Tract <u>64.3</u> Acre(s)                                                                                                                                                                                    |
| Please select the extraordinary and exceptional condition(s) to the piece of property in question. The condition(s) must be peculiar to the piece of property involved.                                                                                                                                                                 |
| Size of Property Shape of Property Topography of Property Other                                                                                                                                                                                                                                                                         |
| The <u>Cobb County Zoning Ordinance</u> Section 134-94 states that the Cobb County Board of Zoning Appeals must determine that applying the terms of the <u>Zoning Ordinance</u> without the variance would create an unnecessary hardship. Please state what hardship would be created by following the normal terms of the ordinance. |
| We are requesting This Variance Topofraphical limitations,<br>in Particular a creek, will cause under difficulty for this project<br>we also believe it will be in everyone's interest, including The                                                                                                                                   |
| Citizen of cobb County to ensure this project becomes a succurull<br>Portion of The community.                                                                                                                                                                                                                                          |
| List type of variance requested: 1. REDUCTION FROM 20,000 SQ.FT. TO 15,000 SQFT.<br>FOR LOTS 17-29, 53, 57-64, 70-72 & 72B.                                                                                                                                                                                                             |
| - REDUCTION OF LOT WIDTH FROM 100' TO 75' FOR LOTS 17-29 &                                                                                                                                                                                                                                                                              |
| REDUCTION OF FRONT BUILDING SET BACK FROM 35' TO 25'<br>Revised: December 6, 2005 FOR LOTS (7-29 & 53-724.                                                                                                                                                                                                                              |

V-29 ACR ENGINEERING (Queen's Gates, LLC, owner) requesting a variance to: 1) waive the lot size of lots 23 through 30 23, 23A, 24-30 from the required 20,000 square feet to 15,000 square feet; and 2) waive the front setback from the required 35 feet to 25 feet for lots 17 through 30 and 53 through 72g in Land Lots 245 and 246 of the 20<sup>th</sup> District. Located on the south side of Old Highway 41, east of Barrett Parkway and at the eastern end of Valley Reserve Court.

- *revised* site plan received by the Zoning Division June 3, 2010 with the District Commissioner to approve minor modifications (attached and made a part of these minutes)
- letter of agreeable conditions from Mr. Lane R. Frostbaum dated June 16, 2010 (attached and made a part of these minutes) with the following change:
  - Item No. 1 revised to read "A minimum 50" "Natural Maintained Buffer" as defined in the Cobb County Code will be created along all Queens Gates Subdivision lots bordering The Reserve and along all lots bordering those residents of Button Hill Road contiguous to the subject property. Additionally, the same "Natural Maintained Buffer" with KMNBP will be created, except to the extent that it shall be a 35' "Natural Maintained Buffer" as opposed to a 50' "Natural Maintained Buffer."
  - District Commissioner to approve minor modifications
  - Development and Inspections Division comments and recommendations
- Sewer Division comments and recommendations
- Cobb DOT comments and recommendations
- final ratification of lot size reduction by the Board of Commissioners at the zoning hearing on July 20, 2010 at 9:00 a.m.