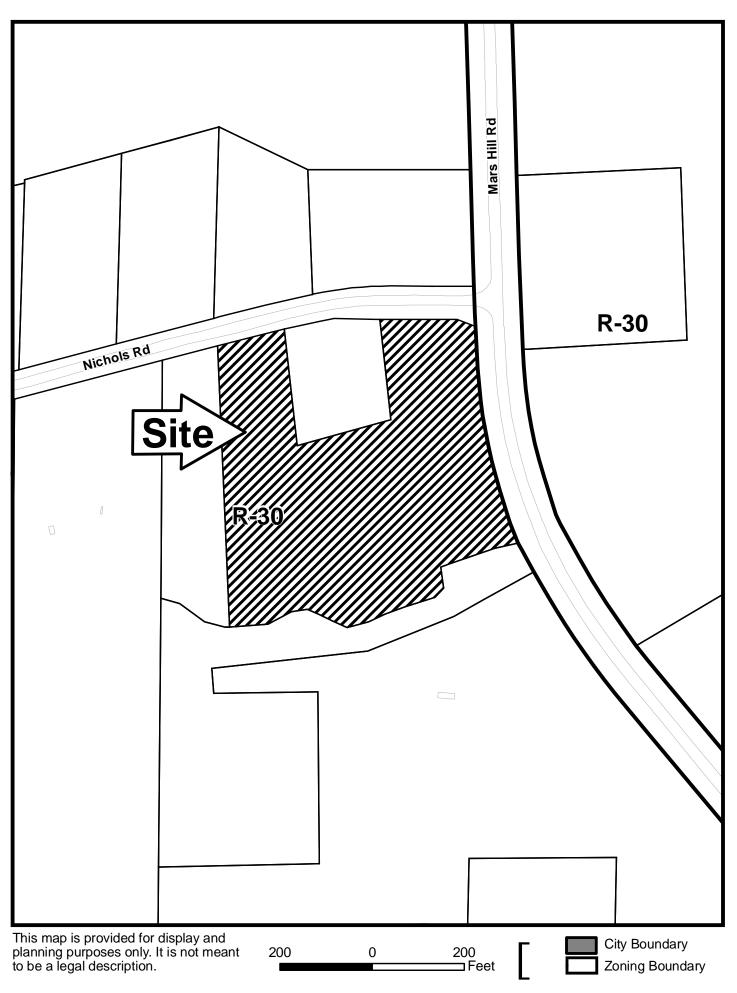

VOTE: **ADOPTED** 4-0

| <b>APPLICANT:</b>                                                                                  | Kristi A. Traylor                | PETITION NO.:        | V-45        |
|----------------------------------------------------------------------------------------------------|----------------------------------|----------------------|-------------|
| PHONE:                                                                                             | 678-354-6834                     | DATE OF HEARING:     | 06-09-10    |
| REPRESENTAT                                                                                        | TVE: same                        | PRESENT ZONING:      | R-30        |
| PHONE:                                                                                             | same                             | LAND LOT(S):         | 308         |
| PROPERTY LO                                                                                        | CATION: Located at the southwest | DISTRICT:            | 20          |
| intersection of Nic                                                                                | chols Road and Mars Hill Road    | SIZE OF TRACT:       | 6.531 acres |
| (285 Mars Hill Ro                                                                                  | pad).                            | COMMISSION DISTRICT: | 1           |
| TYPE OF VARIANCE: Waive the minimum lot size for a stable from the required 10 acres to 6.5 acres. |                                  |                      |             |