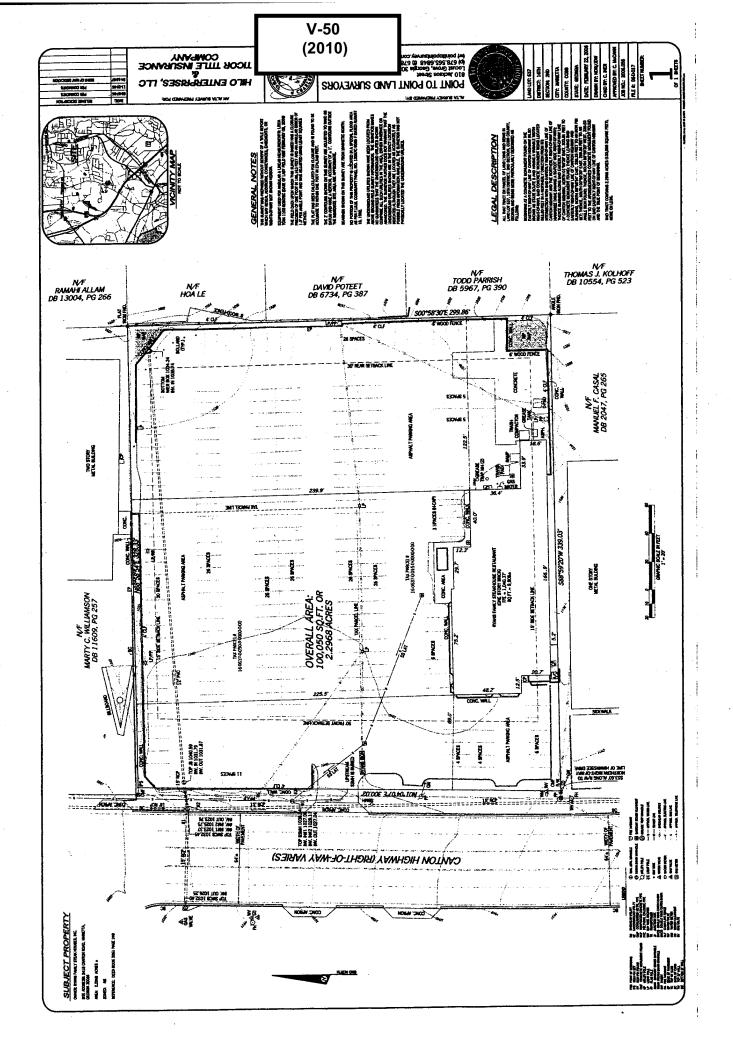

| <b>APPLICANT:</b>                           | Bay B              | Breeze Seafood     | PETITION NO.:          | V-50      |
|---------------------------------------------|--------------------|--------------------|------------------------|-----------|
| PHONE:                                      | HONE: 770-485-9916 |                    | DATE OF HEARING:       | 07-14-10  |
| REPRESENTAT                                 | ΓIVE:              | Steve Constantinou | PRESENT ZONING:        | NRC       |
| PHONE:                                      |                    | 770-485-9916       | _ LAND LOT(S):         | 637       |
| PROPERTY LOCATION: Located on the east side |                    |                    | _ DISTRICT:            | 16        |
| of Canton Road, north of Hiawassee Drive    |                    |                    | SIZE OF TRACT:         | 2.2 acres |
| (2418 Canton Road).                         |                    |                    | _ COMMISSION DISTRICT: | 3         |
|                                             |                    |                    |                        |           |

**TYPE OF VARIANCE:** 1) Waive the maximum height of a freestanding sign from 20 feet to 21 feet; and 2) waive the maximum sign area from 300 square feet to 328 square feet.