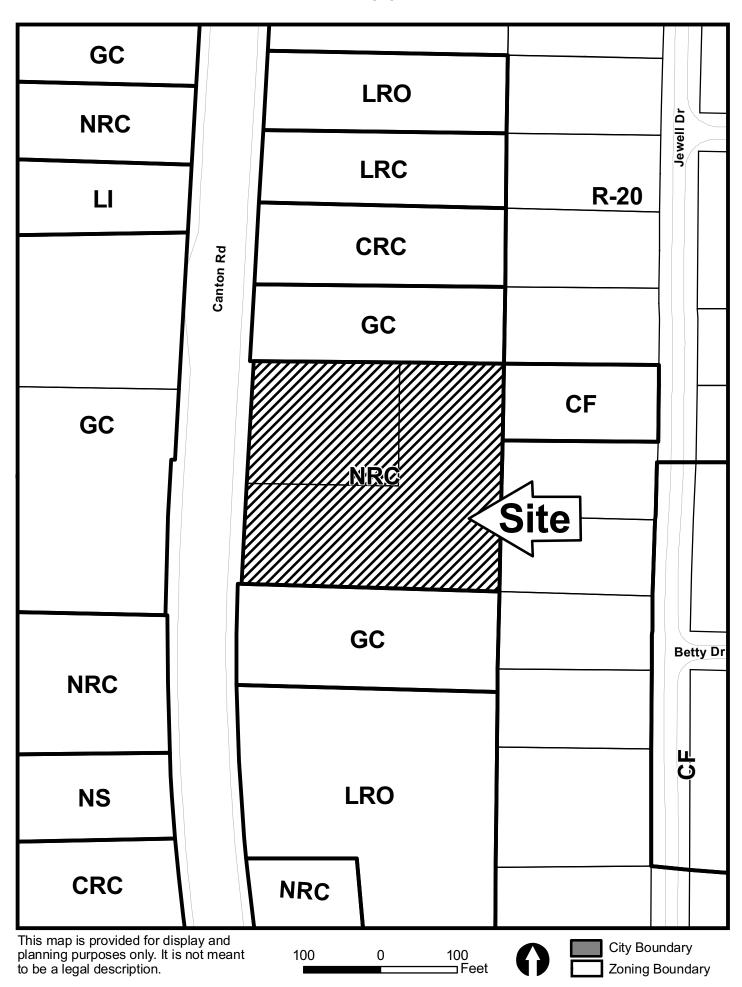

**CEMETERY PRESERVATION:** No comment.

WATER: No conflict.

**SEWER:** No conflict.

OPPOSITION: NO. OPPOSED PETITION NO. SPOKESMAN

| BOARD OF APPEALS DECISION APPROVEDMOTION BY  | Sar           | LRC gg                            | NS<br>SGC       | Red Apple Dr        |
|----------------------------------------------|---------------|-----------------------------------|-----------------|---------------------|
| REJECTED SECONDED HELD CARRIED STIPULATIONS: |               | GC GC NRC                         | LRO LRC         | R-20                |
|                                              | R-20          | 637<br>GC                         | GC SITE         | R-20 636 Veil       |
|                                              | - F           | NRC<br>NS                         | GC S. W.        | CF Betty Dr         |
|                                              | Bounty Dr 659 | CRC 660 Westerly Way Chinney SC 5 | Hiawassee Dr GC | R-20 R-20 R-20 R-15 |