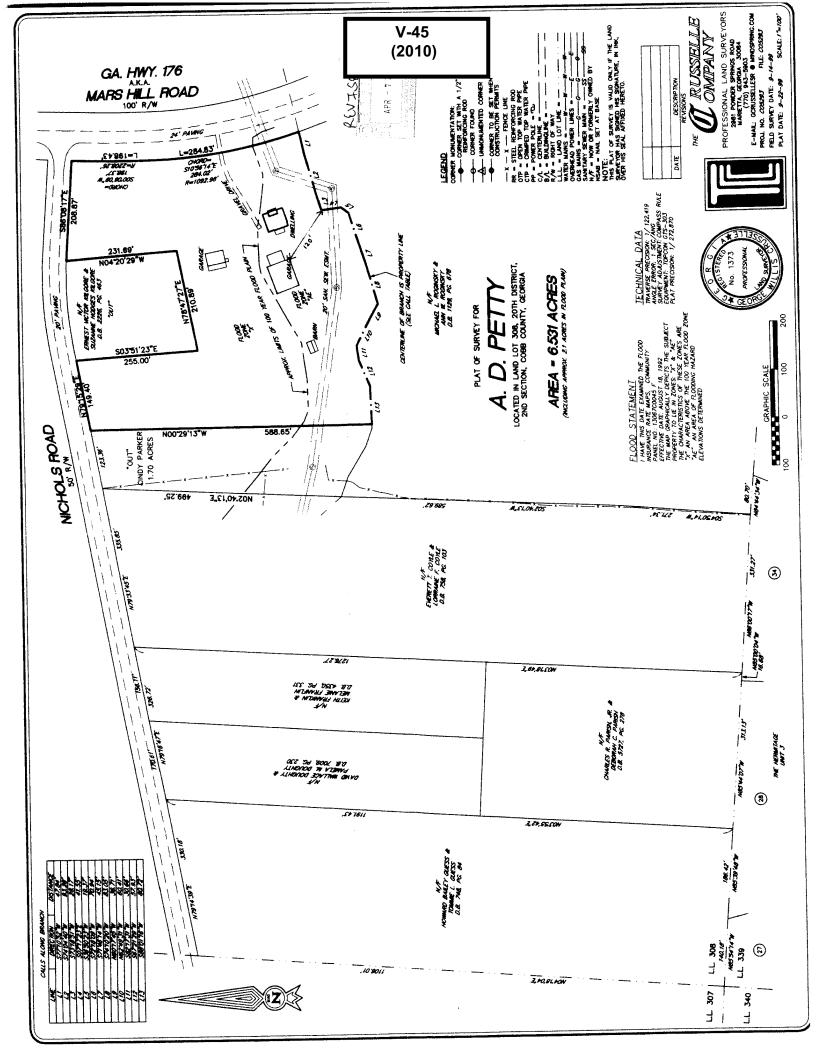

| APPLICANT:                                                                                         | Kristi A. Traylor                | PETITION NO.:        | V-45        |  |  |
|----------------------------------------------------------------------------------------------------|----------------------------------|----------------------|-------------|--|--|
| PHONE:                                                                                             | 678-354-6834                     | DATE OF HEARING:     | 06-09-10    |  |  |
| REPRESENTAT                                                                                        | IVE: same                        | PRESENT ZONING:      | R-30        |  |  |
| PHONE:                                                                                             | same                             | LAND LOT(S):         | 308         |  |  |
| PROPERTY LO                                                                                        | CATION: Located at the southwest | DISTRICT:            | 20          |  |  |
| intersection of Nichols Road and Mars Hill Road                                                    |                                  | SIZE OF TRACT:       | 6.531 acres |  |  |
| (285 Mars Hill Ro                                                                                  | oad).                            | COMMISSION DISTRICT: | 1           |  |  |
| TYPE OF VARIANCE: Waive the minimum lot size for a stable from the required 10 acres to 6.5 acres. |                                  |                      |             |  |  |