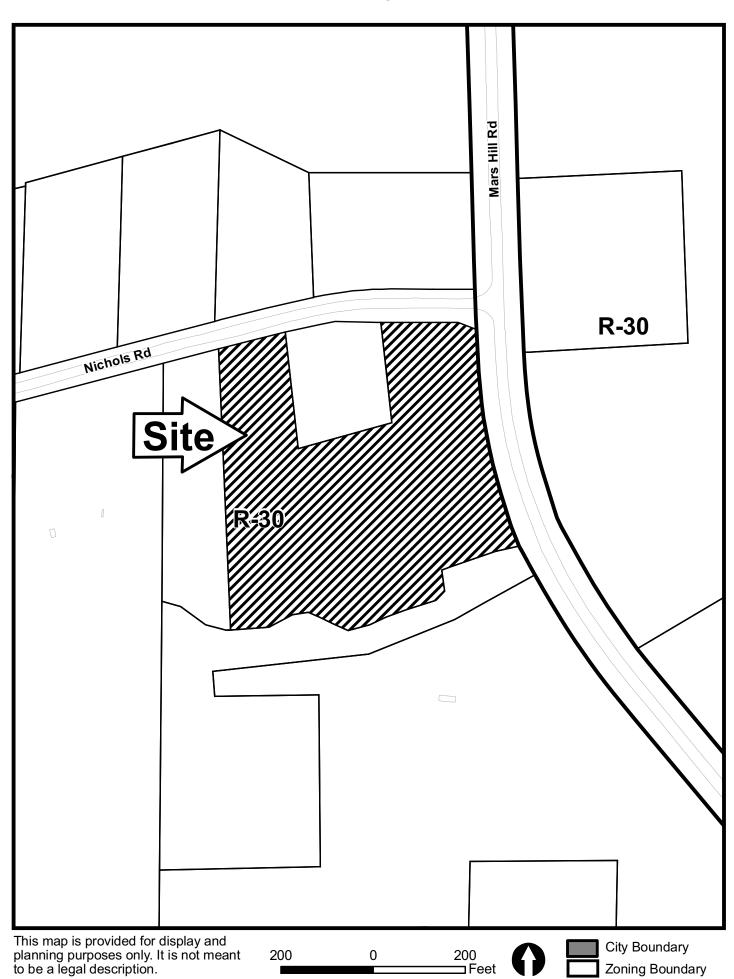

| APPLICANT:                                                                                         | Kristi A. Traylor                | PETITION NO.:        | V-45        |  |  |
|----------------------------------------------------------------------------------------------------|----------------------------------|----------------------|-------------|--|--|
| PHONE:                                                                                             | 678-354-6834                     | DATE OF HEARING:     | 06-09-10    |  |  |
| REPRESENTAT                                                                                        | IVE: same                        | PRESENT ZONING:      | R-30        |  |  |
| PHONE:                                                                                             | same                             | LAND LOT(S):         | 308         |  |  |
| PROPERTY LO                                                                                        | CATION: Located at the southwest | DISTRICT:            | 20          |  |  |
| intersection of Nichols Road and Mars Hill Road                                                    |                                  | SIZE OF TRACT:       | 6.531 acres |  |  |
| (285 Mars Hill Ro                                                                                  | oad).                            | COMMISSION DISTRICT: | 1           |  |  |
| TYPE OF VARIANCE: Waive the minimum lot size for a stable from the required 10 acres to 6.5 acres. |                                  |                      |             |  |  |

## **BOARD OF APPEALS DECISION** APPROVED\_\_\_\_MOTION BY\_\_\_\_ REJECTED\_\_\_\_SECONDED\_\_\_\_ HELD\_\_\_CARRIED\_\_\_\_ STIPULATIONS: R-30 SITE