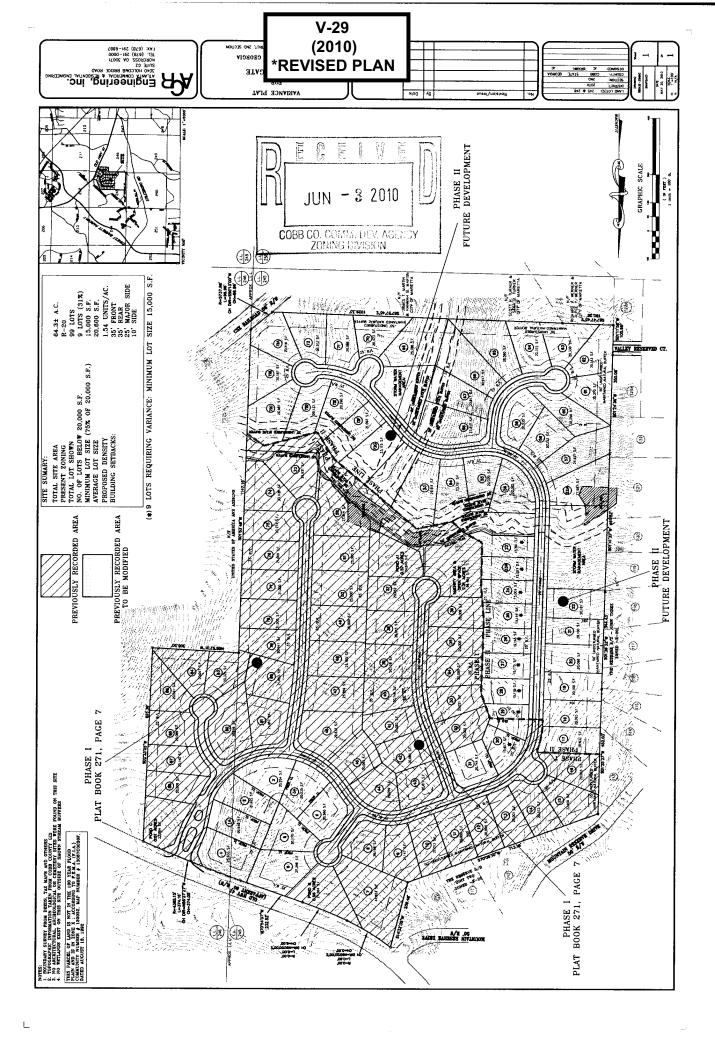

| APPLICANT:                                             | ACR                | Engineering   | PETITION NO.:        | V-29         |
|--------------------------------------------------------|--------------------|---------------|----------------------|--------------|
| PHONE:                                                 | HONE: 678-291-0000 |               | DATE OF HEARING:     | 04-14-10     |
| REPRESENTAT                                            | ΓIVE:              | Abbas Heidari | PRESENT ZONING:      | R-20         |
| PHONE:                                                 |                    | 678-291-0000  | LAND LOT(S):         | 245, 246     |
| <b>PROPERTY LOCATION:</b> Located on the south side of |                    |               | DISTRICT:            | 20           |
| Old Highway 41, east of Barrett Parkway and at the     |                    |               | SIZE OF TRACT:       | 26.639 acres |
| eastern end of Valley Reserve Court.                   |                    |               | COMMISSION DISTRICT: | 1            |

TYPE OF VARIANCE: 1) Waive the lot size of lots 23 through 30 from the required 20,000 square feet to 15,000 square feet; and 2) waive the front setback from the required 35 feet to 25 feet for lots 17 through 30 and 53 through 72g.

## **COMMENTS**

**TRAFFIC:** Noonday Creek Trail is identified as a 2005 SPLOST project consisting of a multi-use trail along the south side of Old 41 Highway. Recommend applicant coordinate with Cobb County DOT prior to development plan approval to ensure compatibility with the road improvement project.

**DEVELOPMENT & INSPECTIONS:** If this variance request is approved, a subdivision plat revision must be recorded reflecting the conditions of the variance and referencing the variance case. The surveyor must submit the plat to the Site Plan Review Section, Community Development Agency for review and approval prior to recording. Call 770-528-2147.

**STORMWATER MANAGEMENT:** The additional proposed lots will result in an increase in stormwater runoff. The hydrologic impact to the existing detention facilities must be evaluated to determine if adequate capacity is available or if modifications to the facilities are required.