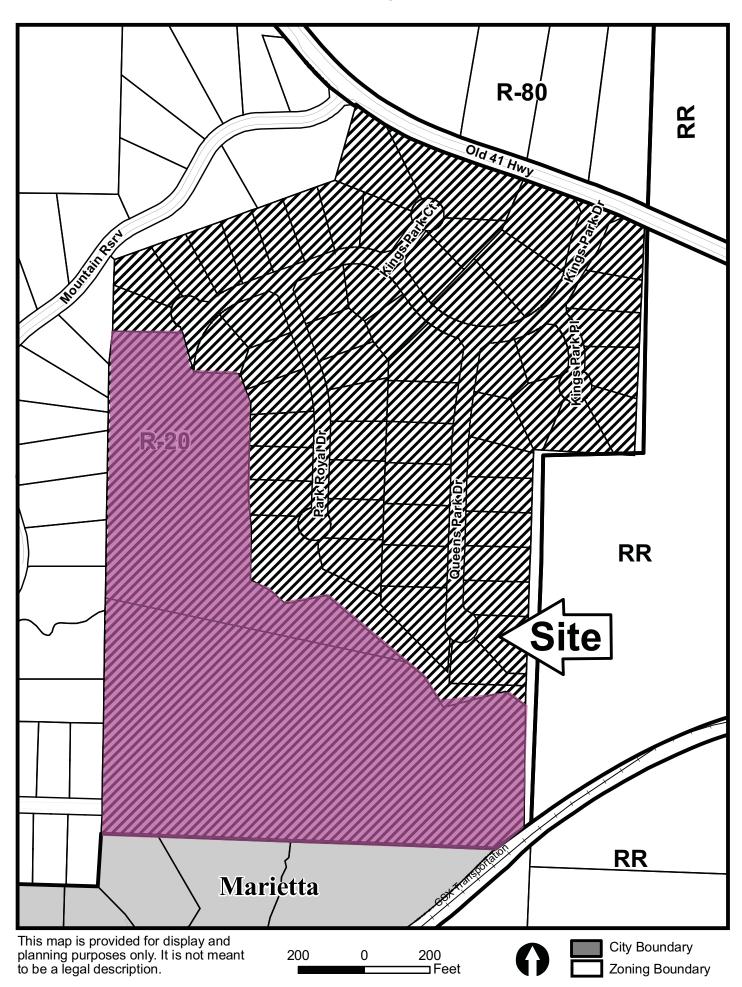

| APPLICANT:                                             | ACR                | Engineering   | PETITION NO.:        | V-29         |
|--------------------------------------------------------|--------------------|---------------|----------------------|--------------|
| PHONE:                                                 | HONE: 678-291-0000 |               | DATE OF HEARING:     | 04-14-10     |
| REPRESENTAT                                            | ΓIVE:              | Abbas Heidari | PRESENT ZONING:      | R-20         |
| PHONE:                                                 |                    | 678-291-0000  | LAND LOT(S):         | 245, 246     |
| <b>PROPERTY LOCATION:</b> Located on the south side of |                    |               | DISTRICT:            | 20           |
| Old Highway 41, east of Barrett Parkway and at the     |                    |               | SIZE OF TRACT:       | 26.639 acres |
| eastern end of Valley Reserve Court.                   |                    |               | COMMISSION DISTRICT: | 1            |