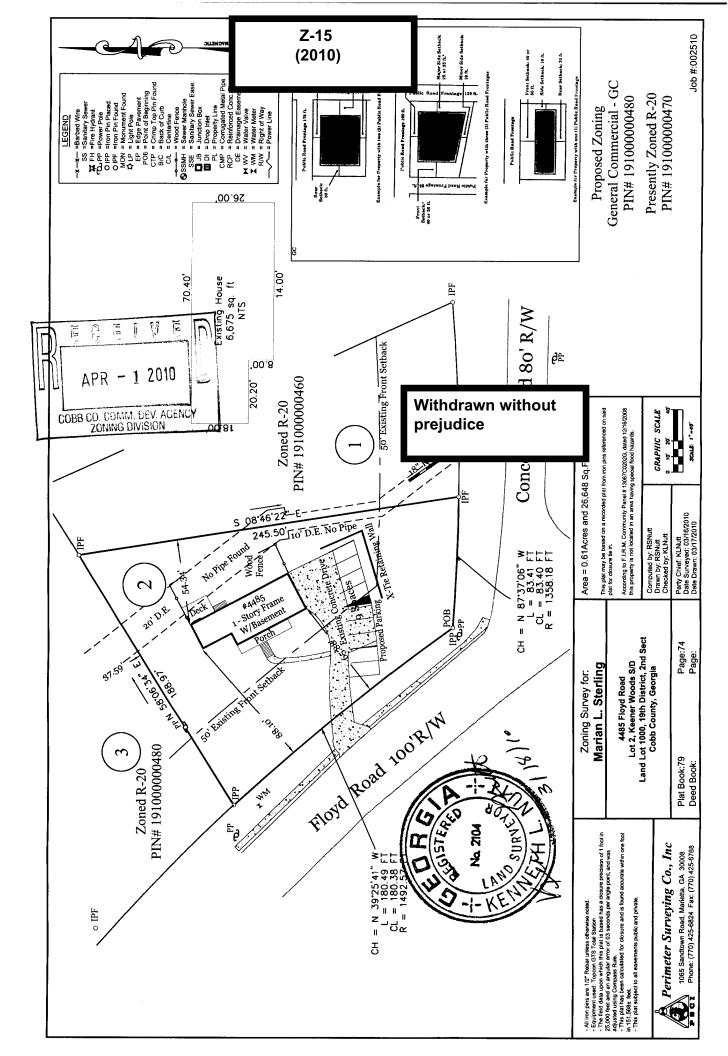

| APPLICANT: Marian L. Sterling                                   | PETITION NO:                       | Z-15             |
|-----------------------------------------------------------------|------------------------------------|------------------|
| 770-819-9435                                                    | HEARING DATE (PC):                 | 06-03-10         |
| REPRESENTATIVE: Marian L. Sterling                              | HEARING DATE (BOC):                | 06-15-10         |
| 770-819-9435                                                    | PRESENT ZONING:                    | R-20             |
| TITLEHOLDER: Marian L. Sterling                                 |                                    |                  |
|                                                                 | PROPOSED ZONING:                   | NRC              |
| PROPERTY LOCATION: Located at the northeasterly intersection of |                                    |                  |
| Floyd Road and Concord Road.                                    | PROPOSED USE:                      | Child Care       |
| ACCESS TO PROPERTY: Floyd Road                                  | SIZE OF TRACT:                     | 0.61 acre        |
|                                                                 | DISTRICT:                          | 19               |
| PHYSICAL CHARACTERISTICS TO SITE:                               | LAND LOT(S):                       | 1000             |
|                                                                 | PARCEL(S):                         | 47               |
|                                                                 | TAXES: PAID X DUE                  |                  |
| CONTIGUOUS ZONING/DEVELOPMENT                                   | COMMISSION DISTRICT:4              |                  |
| FUTURE LAN                                                      | ID USE MAP: <u>Low Density Res</u> | <u>sidential</u> |

NORTH: SOUTH: EAST: WEST:

Withdrawn without prejudice

OPPOSITION: NO. OPPOSED\_\_\_\_PETITION NO:\_\_\_\_SPOKESMAN \_\_\_\_\_