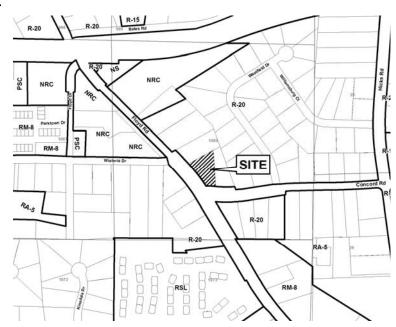

| APPLICANT: Marian L. Sterling                                   | PETITION NO:                       | Z-15             |
|-----------------------------------------------------------------|------------------------------------|------------------|
| 770-819-9435                                                    | HEARING DATE (PC):                 | 06-03-10         |
| REPRESENTATIVE: Marian L. Sterling                              | HEARING DATE (BOC):                | 06-15-10         |
| 770-819-9435                                                    | PRESENT ZONING:                    | R-20             |
| TITLEHOLDER: Marian L. Sterling                                 |                                    |                  |
|                                                                 | PROPOSED ZONING:                   | NRC              |
| PROPERTY LOCATION: Located at the northeasterly intersection of |                                    |                  |
| Floyd Road and Concord Road.                                    | PROPOSED USE:                      | Child Care       |
| ACCESS TO PROPERTY: Floyd Road                                  | SIZE OF TRACT:                     | 0.61 acre        |
|                                                                 | DISTRICT:                          | 19               |
| PHYSICAL CHARACTERISTICS TO SITE:                               | LAND LOT(S):                       | 1000             |
|                                                                 | PARCEL(S):                         | 47               |
|                                                                 | TAXES: PAID X DUE                  |                  |
| CONTIGUOUS ZONING/DEVELOPMENT                                   | COMMISSION DISTRICT:4              |                  |
| FUTURE LAN                                                      | ID USE MAP: <u>Low Density Res</u> | <u>sidential</u> |

NORTH: SOUTH: EAST: WEST:

Withdrawn without prejudice

OPPOSITION: NO. OPPOSED\_\_\_\_PETITION NO:\_\_\_\_SPOKESMAN \_\_\_\_\_