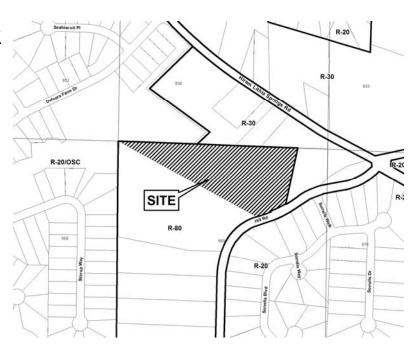

**NORTH:** R-20 OSC, R-30/ DeFoors Farm subdivision, Single-family houses

**SOUTH:** R-20/ Sorrells Ridge subdivision

EAST: R-30/ Single-family houses
WEST: R-80/ Single-family houses

OPPOSITION: NO. OPPOSED\_\_\_PETITION NO:\_\_\_SPOKESMAN \_\_\_\_