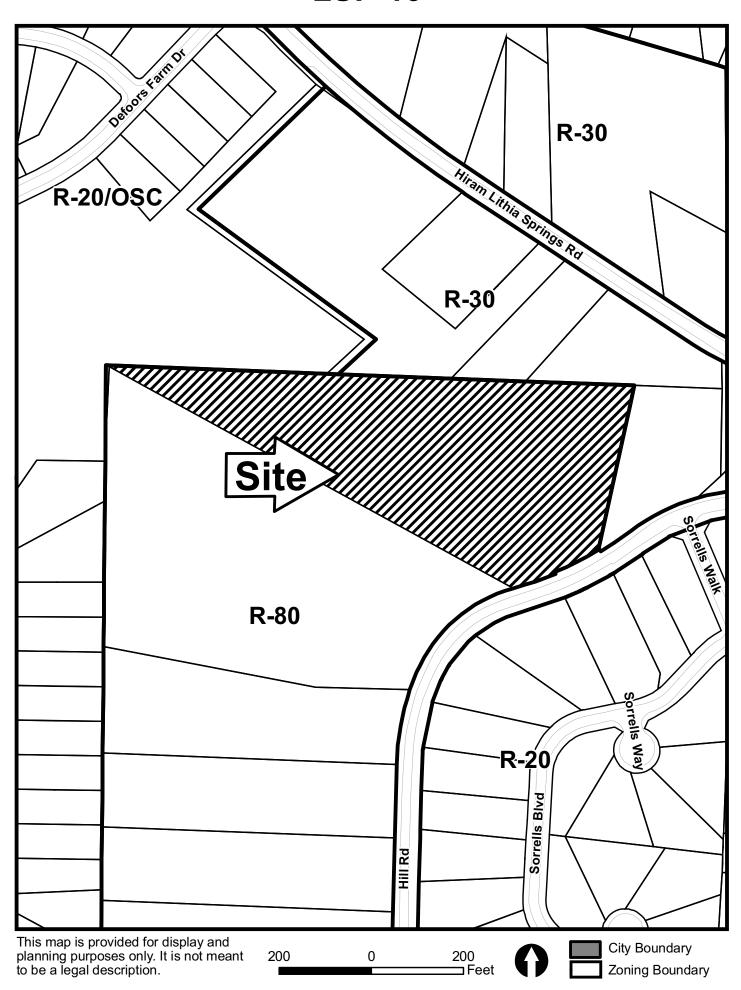

**NORTH:** R-20 OSC, R-30/ DeFoors Farm subdivision, Single-family houses

**SOUTH:** R-20/ Sorrells Ridge subdivision

EAST: R-30/ Single-family houses
WEST: R-80/ Single-family houses

OPPOSITION: NO. OPPOSED\_\_\_PETITION NO:\_\_\_SPOKESMAN \_\_\_\_