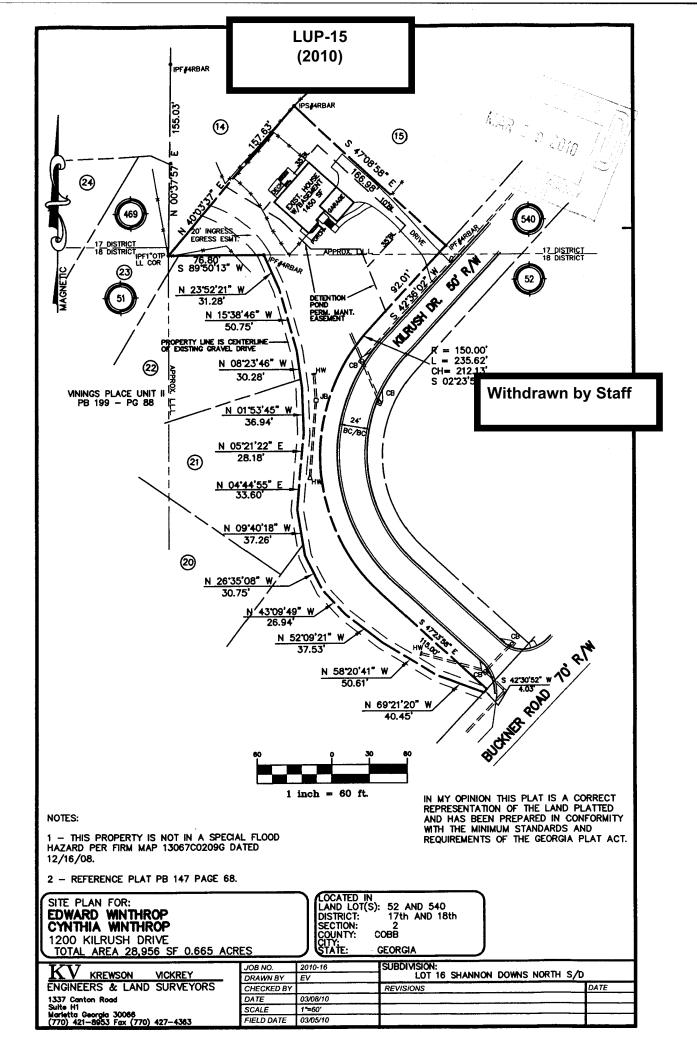

| APPLICANT: Cynthia Winthrop                             | PETITION NO:                                                                   | LUP-15           |
|---------------------------------------------------------|--------------------------------------------------------------------------------|------------------|
| 678-457-6099                                            | HEARING DATE (PC):                                                             | 06-03-10         |
| REPRESENTATIVE: Cynthia Winthrop                        | HEARING DATE (BOC):                                                            | 06-15-10         |
| 770-739-4189                                            | PRESENT ZONING:                                                                | R-20             |
| TITLEHOLDER: Edward Winthrop and Cynthia Y. Winthrop    |                                                                                |                  |
|                                                         | PROPOSED ZONING:                                                               | Land Use Permit  |
| PROPERTY LOCATION: Located on the northwesterly side of |                                                                                |                  |
| Kilrush Drive, northwesterly of Buckner Road            | PROPOSED USE: In H                                                             | Iome Educational |
| (1200 Kilrush Drive).                                   |                                                                                | Program          |
| ACCESS TO PROPERTY: Kilrush Drive                       | SIZE OF TRACT:                                                                 | 0.665 acre       |
|                                                         | DISTRICT:                                                                      | 17, <b>18</b>    |
| PHYSICAL CHARACTERISTICS TO SITE:                       | LAND LOT(S):                                                                   | 540, <b>52</b>   |
|                                                         | PARCEL(S):                                                                     | 47               |
|                                                         | TAXES: PAID X D                                                                | UE               |
|                                                         | COMMISSION DISTRICT: <u>40</u><br>LAND USE MAP: <u>Low Density Residential</u> |                  |
| CONTIGUOUS ZONING/DEVELOPMENT<br>FUTURI                 |                                                                                |                  |