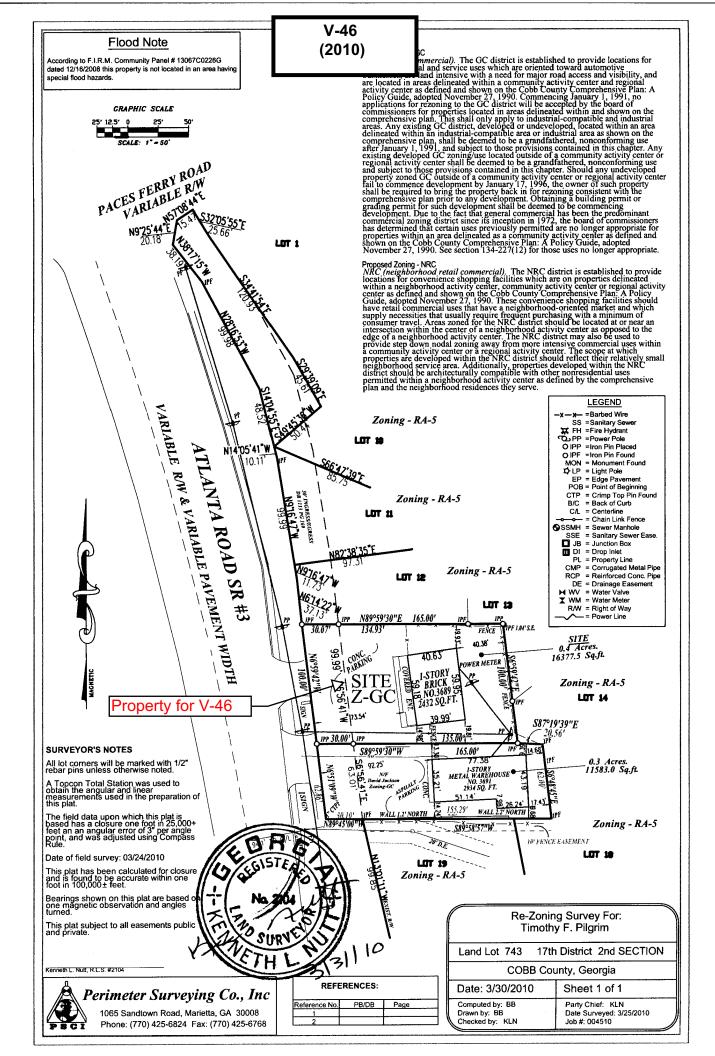

| <b>APPLICANT:</b>                              | Timothy F. Pilgrim | PETITION NO.:         | V-46       |  |
|------------------------------------------------|--------------------|-----------------------|------------|--|
| PHONE:                                         | 404-456-3393       | DATE OF HEARING:      | 06-09-10   |  |
| REPRESENTATIVE: same                           |                    | PRESENT ZONING:       | GC         |  |
| PHONE:                                         | same               | LAND LOT(S):          | 743        |  |
| PROPERTY LOCATION: Located on the east side of |                    | DISTRICT:             | 17         |  |
| Atlanta Road, south of Paces Ferry Road        |                    | SIZE OF TRACT:        | .3788 acre |  |
| (3689 Atlanta Road).                           |                    | COMMISSION DISTRICT:_ | CT: 2      |  |
|                                                |                    |                       |            |  |

**TYPE OF VARIANCE:** Waive the minimum lot size from the required 20,000 square feet to 16,377 square feet to allow applicant to file for rezoning to NRC.