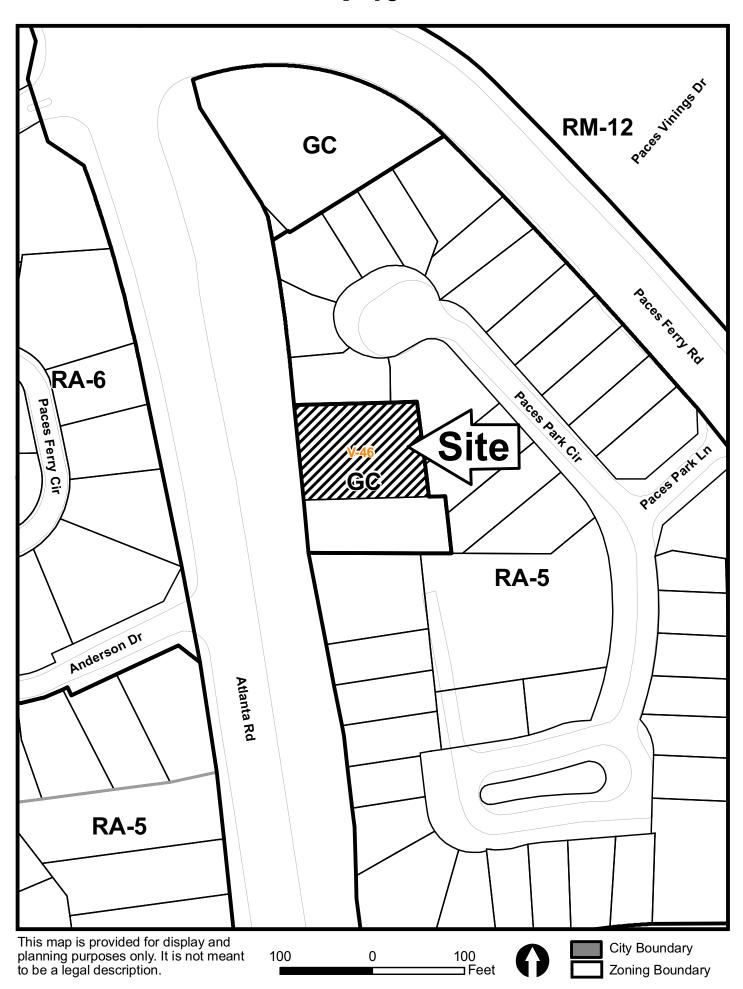

| <b>APPLICANT:</b>                              | Timothy F. Pilgrim | PETITION NO.:         | V-46       |  |
|------------------------------------------------|--------------------|-----------------------|------------|--|
| PHONE:                                         | 404-456-3393       | DATE OF HEARING:      | 06-09-10   |  |
| REPRESENTATIVE: same                           |                    | PRESENT ZONING:       | GC         |  |
| PHONE:                                         | same               | LAND LOT(S):          | 743        |  |
| PROPERTY LOCATION: Located on the east side of |                    | DISTRICT:             | 17         |  |
| Atlanta Road, south of Paces Ferry Road        |                    | SIZE OF TRACT:        | .3788 acre |  |
| (3689 Atlanta Road).                           |                    | COMMISSION DISTRICT:_ | CT: 2      |  |
|                                                |                    |                       |            |  |

**TYPE OF VARIANCE:** Waive the minimum lot size from the required 20,000 square feet to 16,377 square feet to allow applicant to file for rezoning to NRC.