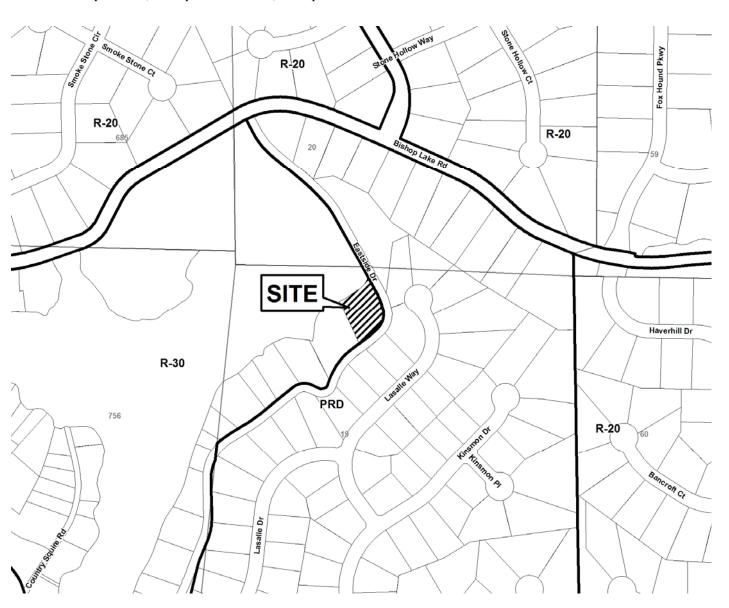

10 |
| REPRESENTAT                                 | <b>ΓΙVE:</b> Garvis L. Sams, <i>Jr</i> . | PRESENT ZONING:      | R-30     |
| PHONE:                                      | 770-422-7016                             | LAND LOT(S):         | 19       |
| PROPERTY LOCATION: Located on the west side |                                          | DISTRICT:            | 1        |
| of Eastside Drive                           | , south of Bishop Lake Road              | SIZE OF TRACT:       | .52 acre |
| (2092 Eastside D                            | rive).                                   | COMMISSION DISTRICT: | 3        |

TYPE OF VARIANCE: 1) Waive the front setback from the required 45 feet to 6 feet; and 2) waive the lot size from the required 30,000 square feet to 22,465 square feet.



|                                                                                                                                                                                                                                                                                                                         | (type or print cle                                                              | early) Appl<br>Hear                                                                                             | ication No ing Date: _                                                                                         | V- 4/0<br>05/12/10                                                   |
|-----------------------------------------------------------------------------------------------------