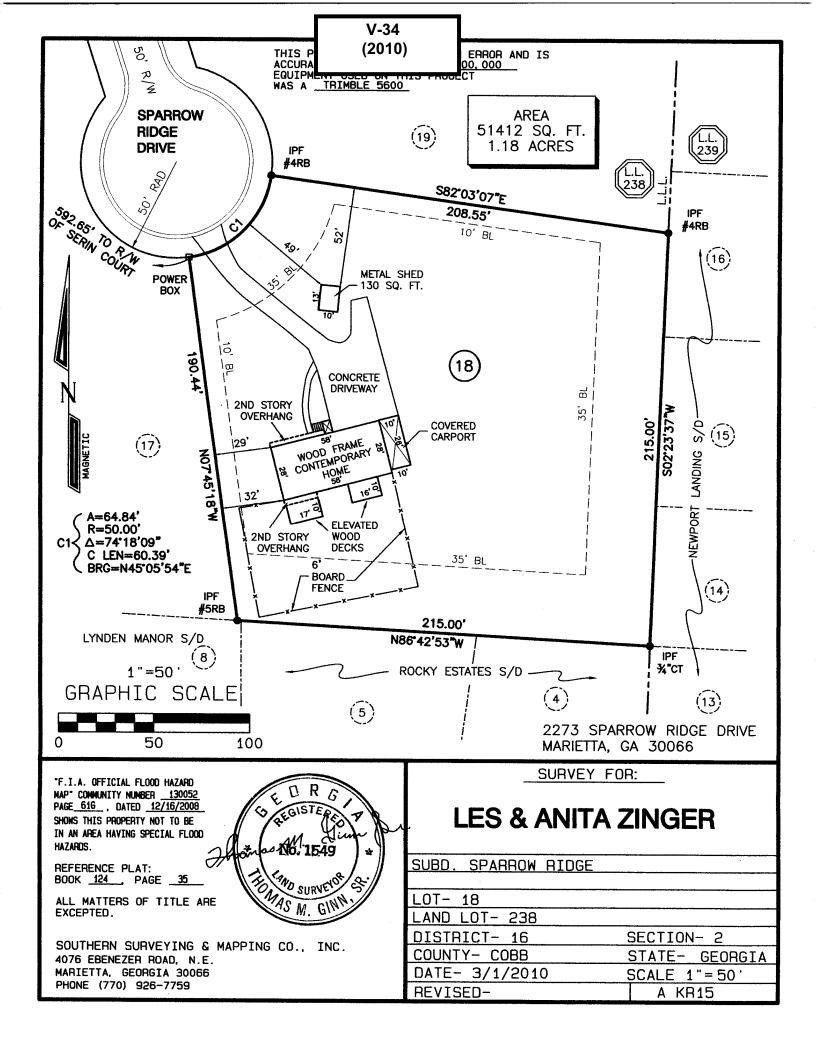

Notary Public, Douglas County, Georgia My Commission Expires June 22, 2012

| APPLICANT: _       | Anita Zinger                     | PETITION NO.:        | V-34     |
|--------------------|----------------------------------|----------------------|----------|
| PHONE:             | 770-926-8726                     | DATE OF HEARING:     | 05-12-10 |
| REPRESENTATI       | VE: same                         | PRESENT ZONING:      | R-20     |
| PHONE:             | same                             | LAND LOT(S):         | 238      |
| PROPERTY LOC       | CATION: Located on the east side | DISTRICT:            | 16       |
| of Sparrow Ridge I | Orive, east of Trickum Road      | SIZE OF TRACT:       | 1 acre   |
| (2273 Sparrow Rid  | ge Drive).                       | COMMISSION DISTRICT: | 3        |