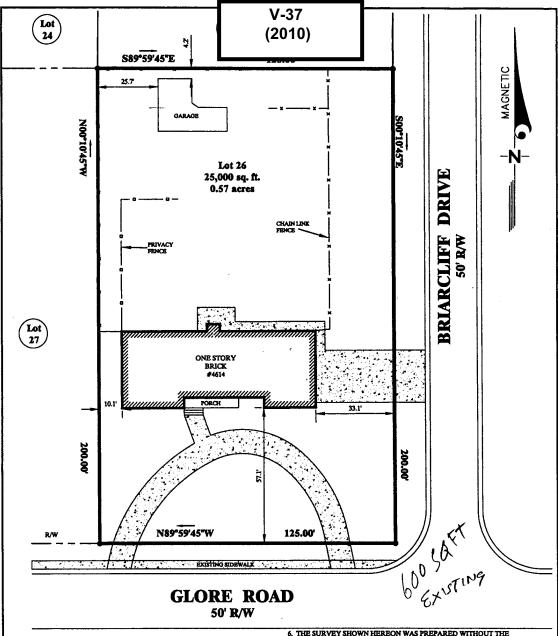

Notary Public, Douglas County, Georgia My Commission Expires June 22, 2012

| APPLICANT: _       | Anita Zinger                     | PETITION NO.:        | V-34     |
|--------------------|----------------------------------|----------------------|----------|
| PHONE:             | 770-926-8726                     | DATE OF HEARING:     | 05-12-10 |
| REPRESENTATI       | VE: same                         | PRESENT ZONING:      | R-20     |
| PHONE:             | same                             | LAND LOT(S):         | 238      |
| PROPERTY LOC       | CATION: Located on the east side | DISTRICT:            | 16       |
| of Sparrow Ridge I | Orive, east of Trickum Road      | SIZE OF TRACT:       | 1 acre   |
| (2273 Sparrow Rid  | ge Drive).                       | COMMISSION DISTRICT: | 3        |