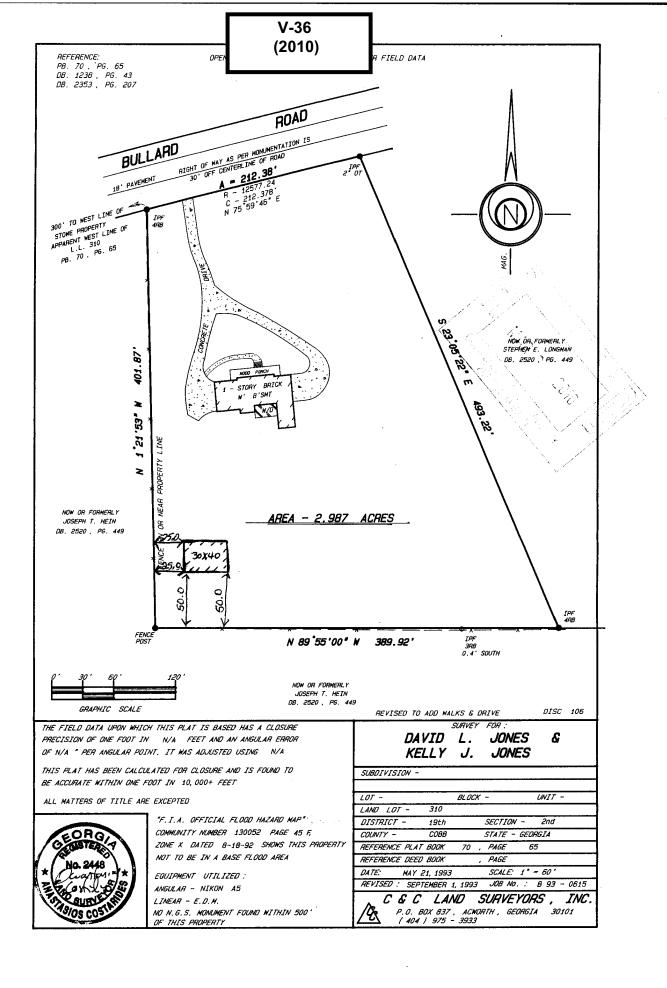

### PRELIMINARY VARIANCE ANALYSIS

**HEARING DATE: May 12, 2010** 

**<u>DUE DATE:</u>** April 12, 2010

Distributed: March 17, 2010

| APPLICANT: Fred and Ruth Wagner             | PETITION NO.:        | V-33     |
|---------------------------------------------|----------------------|----------|
| PHONE: 770-366-5320                         | DATE OF HEARING:     | 05-12-10 |
| REPRESENTATIVE: Fred Wagner                 | PRESENT ZONING:      | R-15     |
| PHONE: 770-366-5320                         | LAND LOT(S):         | 224      |
| PROPERTY LOCATION: Located on the east side | DISTRICT:            | 16       |
| of Heck Road, east of I-575                 | SIZE OF TRACT:       | 1 acre   |
| (170 Heck Road).                            | COMMISSION DISTRICT: | 3        |

TYPE OF VARIANCE: 1) Waive the required lot size for livestock from the required 2 acres to 1 acre; and 2) waive the setback for a building that contains livestock from the required 100 feet to 35 feet adjacent to the southern property line on lot 46