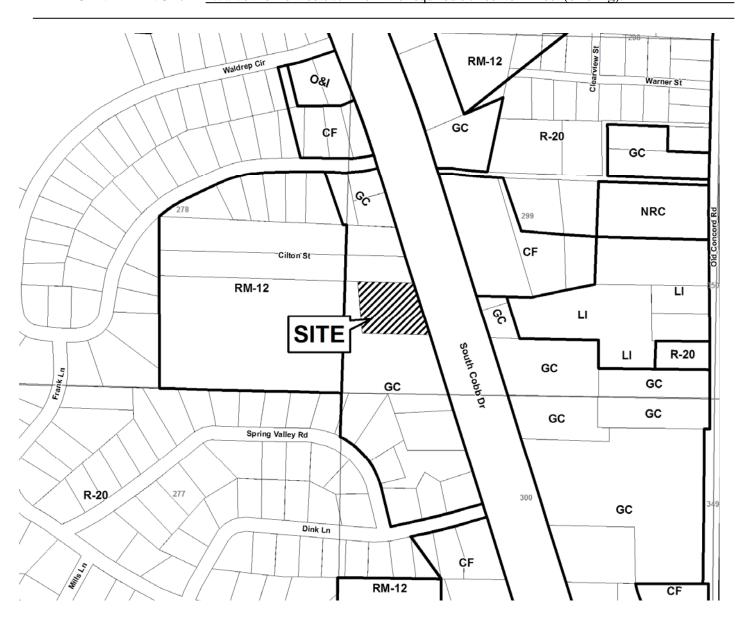

|
|-------------------|------------------------------------------|----------------------|-----------|
| PHONE:            | 770-422-7016                             | DATE OF HEARING:     | 05-12-10  |
| REPRESENTAT       | <b>ΓΙVE:</b> Garvis L. Sams, <i>Jr</i> . | PRESENT ZONING:      | GC        |
| PHONE:            | 770-422-7016                             | LAND LOT(S):         | 299       |
| PROPERTY LO       | CATION: Located on the west side         | DISTRICT:            | 17        |
| of South Cobb Di  | rive, north of Dink Lane                 | SIZE OF TRACT:       | .932 acre |
| (1906 South Cobl  | Drive).                                  | COMMISSION DISTRICT: | 4         |

TYPE OF VARIANCE: Waive the front setback from the required 50 feet to 12 feet (existing).



Application No. V- UT (type or print clearly) Hearing Date: 05/12/1 Applicant Value Financial Services, Inc. Business Phone 512/314-2278 Home Phone Melissa P. Haisten 376 Powder Springs Street, Suite 100 SAMS, LARKIN & HUFF, LLP Address Marietta, GA 30064 (street, city, state and zip code) (representative's name, printed) **less.** Phone 770/422/7016 Fax 770/426-6583 Signed, sealed and delivered in presence of: My commission expires: Titleholder 1906 South Cobb, LLC Phone (770) 434-8061 Home Phone (404) 932-6421 SEE ATTACHED Address: 3270 Cochise Dr., Atlanta, GA 30339 Signature (attach additional signatures, if needed) (street, city, state and zip code) Signed, sealed and delivered in presence of: My commission expires: Notary Public Present Zoning of Property General Commercial (GC) Lo