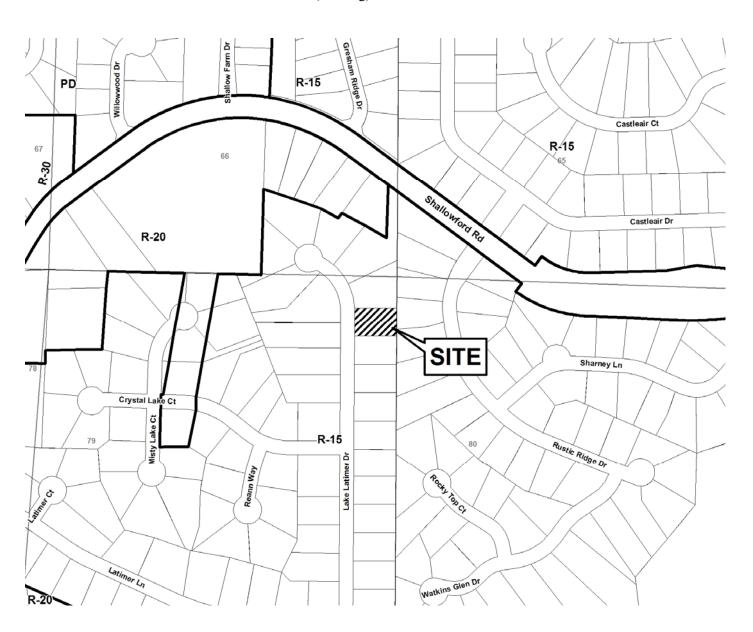

-----|----------------------|----------|
| PHONE:            | 770-422-7016                             | DATE OF HEARING:     | 05-12-10 |
| REPRESENTAT       | <b>ΓΙVE:</b> Garvis L. Sams, <i>Jr</i> . | PRESENT ZONING:      | R-15     |
| PHONE:            | 770-422-7016                             | LAND LOT(S):         | 79       |
| PROPERTY LO       | CATION: Located on the east side         | DISTRICT:            | 16       |
| of Lake Latimer I | Orive, south of Crystal Lake Court       | SIZE OF TRACT:       | .35 acre |
| (66 Lake Latimer  | Drive).                                  | COMMISSION DISTRICT: | 3        |

TYPE OF VARIANCE: 1) Waive the impervious surface from a maximum of 35 percent to 37.6 percent; and 2) waive the front setback from 35 feet to 34 feet (existing).



|                                                                                                                                                                                                                                                               | (type or print clearly                                       | y) Apr                                       | olication No                       | v-41                                            |
|---------------------------------------------------------------------------------------------------------------------------------------------------------------------------------------------------------------------------------------------------------------|--------------------------------------------------------------|-----------------------