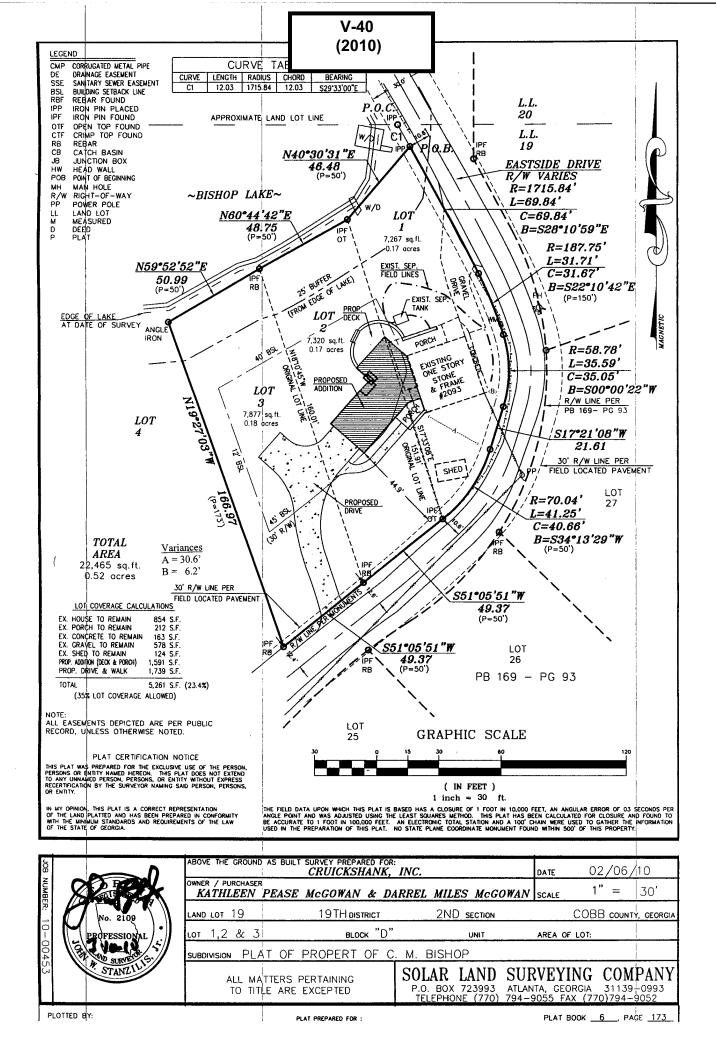

rsection, etc.) Land Lot(s) 26 & 330 District 19<sup>th</sup> Size of Tract 1.30 Acre(s) Please select the extraordinary and exceptional condition(s) to the piece of property in question. The condition(s) must be peculiar to the piece of property involved. Size of Property 1.30 Acres Shape of Property \_\_\_\_\_ Topography of Property \_\_\_\_ Other \_\_\_ The Cobb County Zoning Ordinance Section 134-94 states that the Cobb County Board of Zoning Appeals must determine that applying the terms of the Zoning Ordinance without the variance would create an unnecessary hardship. Please state what hardship would be created by following the normal terms of the ordinance. Current ATM location viewed by customers as security risk. List type of variance requested: Relocate ATM to front of building



| <b>APPLICANT:</b>                           | Darrel and Kathleen McGowan              | PETITION NO.:        | V-40     |
|---------------------------------------------|------------------------------------------|----------------------|----------|
| PHONE:                                      | 770-422-7016                             | DATE OF HEARING:     | 05-12-10 |
| REPRESENTAT                                 | <b>ΓΙVE:</b> Garvis L. Sams, <i>Jr</i> . | PRESENT ZONING:      | R-30     |
| PHONE:                                      | 770-422-7016                             | LAND LOT(S):         | 19       |
| PROPERTY LOCATION: Located on the west side |                                          | DISTRICT:            | 1        |
| of Eastside Drive                           |