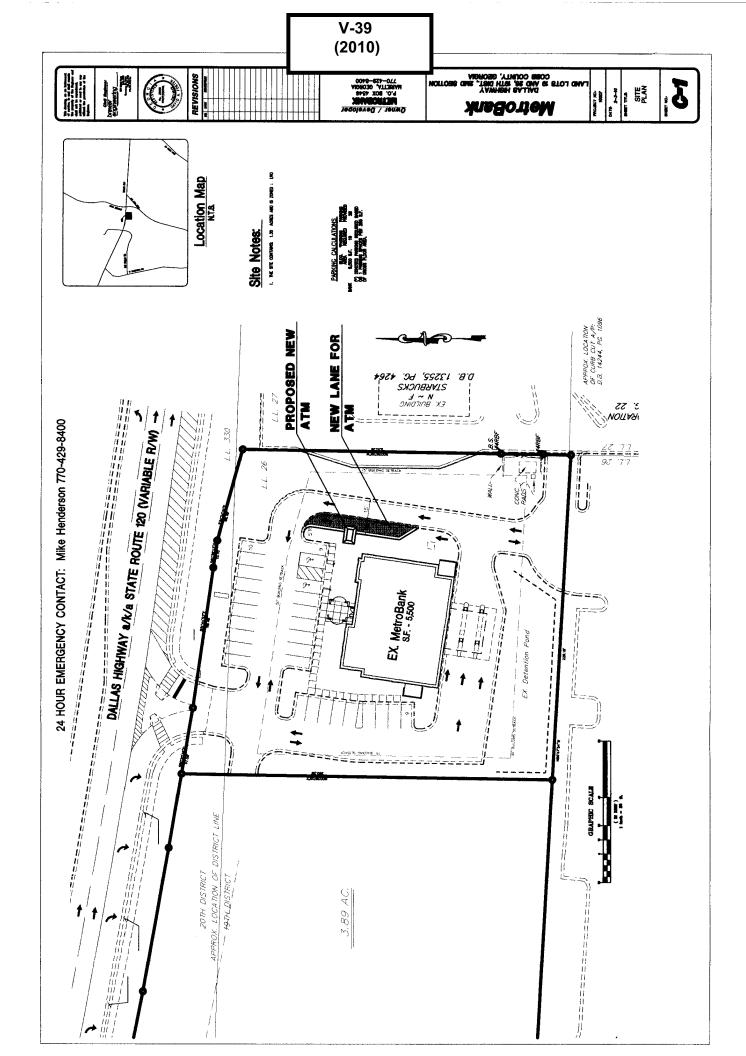

Latonia, her caregiver and her two children.

Latonia and her mother are requesting a variance for the construction of an additional bedroom to meet some of the their needs. The building lot is very small with marginal setbacks. In order to construct this new bedroom, we will need to extend the new construction into the setbacks established by this county for this size of building lot. This lot is presently classified as R-12. An extension into the setbacks is the only feasible means to construct the additional required bedroom.

We are requesting that our request for variance be favorably considered and that approval is granted. In this special case time is of the essence.

Thank you for your timely consideration.

Property Owner Shirley J. Bachelor

Property Owner: Latonya Y. Batchelor



| <b>APPLICANT:</b>                            | Metro | o Bank               | PETITION NO.:    | V-39     |
|----------------------------------------------|-------|----------------------|------------------|----------|
| PHONE:                                       | 770-4 | 129-8400             | DATE OF HEARING: | 05-12-10 |
| REPRESENTAT                                  | ΓIVE: | Michael J. Henderson | PRESENT ZONING:  | LRO      |
| PHONE:                                       |       | 770-429-8400         | LAND LOT(S):     | 26, 330  |
| PROPERTY LOCATION: Located on the south side |       | DISTRICT:            | 19, 20           |          |
| of Dallas Highway, west of Barrett Parkway   |       | SIZE OF TRACT:       | 1.3 acres        |          |
| (2615 Dallas Highway).