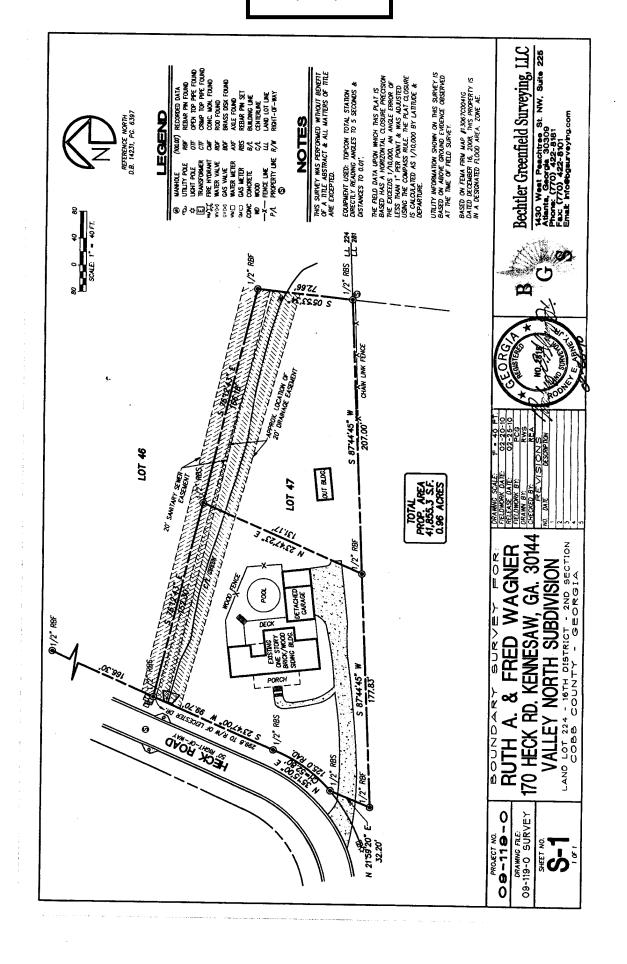

### PRELIMINARY VARIANCE ANALYSIS

**HEARING DATE: May 12, 2010** 

**<u>DUE DATE:</u>** April 12, 2010

Distributed: March 17, 2010

| APPLICANT: Fred and Ruth Wagner             | PETITION NO.:        | V-33     |
|---------------------------------------------|----------------------|----------|
| PHONE: 770-366-5320                         | DATE OF HEARING:     | 05-12-10 |
| REPRESENTATIVE: Fred Wagner                 | PRESENT ZONING:      | R-15     |
| PHONE: 770-366-5320                         | LAND LOT(S):         | 224      |
| PROPERTY LOCATION: Located on the east side | DISTRICT:            | 16       |
| of Heck Road, east of I-575                 | SIZE OF TRACT:       | 1 acre   |
| (170 Heck Road).                            | COMMISSION DISTRICT: | 3        |

TYPE OF VARIANCE: 1) Waive the required lot size for livestock from the required 2 acres to 1 acre; and 2) waive the setback for a building that contains livestock from the required 100 feet to 35 feet adjacent to the southern property line on lot 46