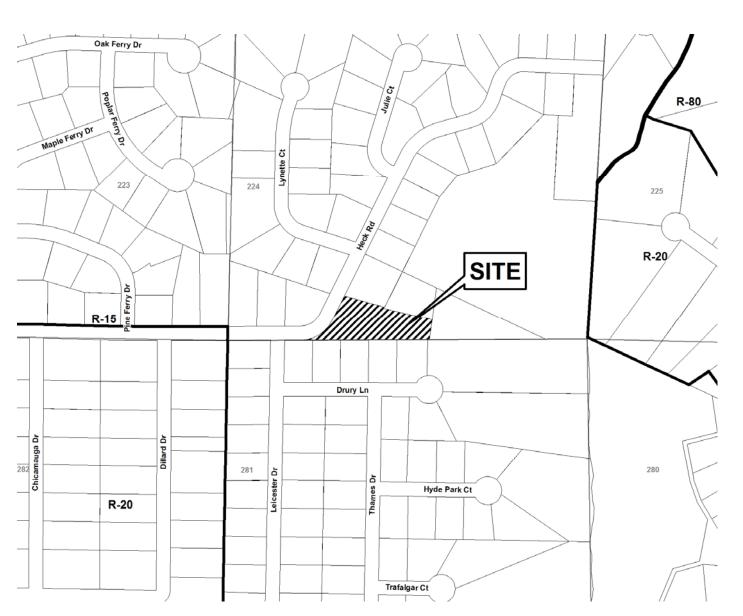

### PRELIMINARY VARIANCE ANALYSIS

**HEARING DATE: May 12, 2010** 

**<u>DUE DATE:</u>** April 12, 2010

Distributed: March 17, 2010

| APPLICANT: Fred and Ruth Wagner             | PETITION NO.:        | V-33     |
|---------------------------------------------|----------------------|----------|
| PHONE: 770-366-5320                         | DATE OF HEARING:     | 05-12-10 |
| REPRESENTATIVE: Fred Wagner                 | PRESENT ZONING:      | R-15     |
| PHONE: 770-366-5320                         | LAND LOT(S):         | 224      |
| PROPERTY LOCATION: Located on the east side | DISTRICT:            | 16       |
| of Heck Road, east of I-575                 | SIZE OF TRACT:       | 1 acre   |
| (170 Heck Road).                            | COMMISSION DISTRICT: | 3        |

TYPE OF VARIANCE: 1) Waive the required lot size for livestock from the required 2 acres to 1 acre; and 2) waive the setback for a building that contains livestock from the required 100 feet to 35 feet adjacent to the southern property line on lot 46