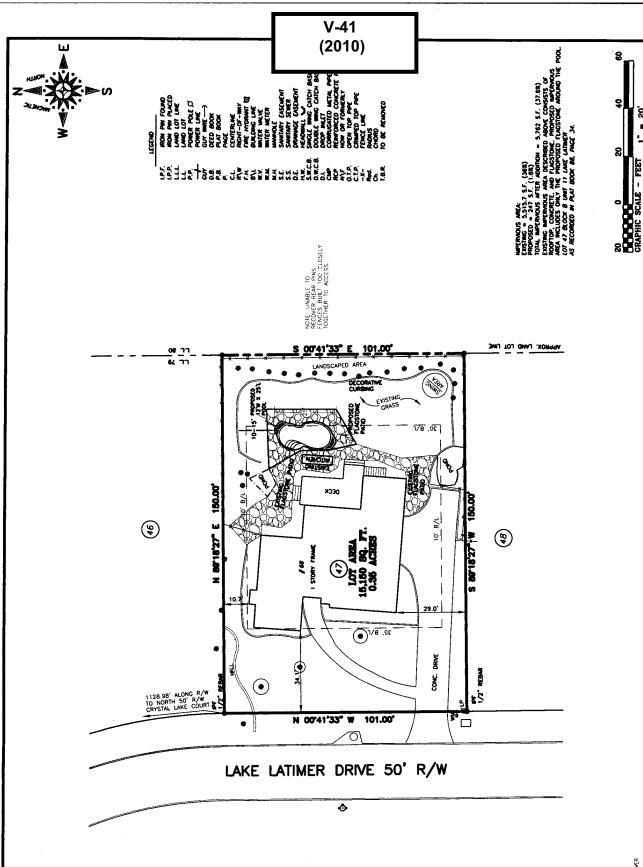

| eate an unnecessary ordinance. not allow the a literal operty (Zoned |
| List type of variance requested: Waiver or porch) and from 45' to 6.2' (existing house                                                                                                                                                                                                                                  |                                                                                 |                                                                                                                 |                                                                                                                |                                                                      |



EQUIPMENT USED.

EQUIPMENT USED.

ELECTRONIC DESIGNED. TO 5 SECONDS.

ELECTRONIC DOSTANCE METER

RECONNE TO 10 ON WHICH THIS PLAT

SORED MAY A HORIZONIA.

NOULE RENGE. THE MAZIONIA.

MANULUL RENGE. THE MAGIE

THANERS WAS ADJUSTED USING

THE LEAST SOUMES WITHOO.

THE LEAST SOUMES WITHOO.

HELDS SURVEY TANT. OS-OZ-10

RION PINS PLACED ARE 1/2" REBAR

THIS SURVEY TANT HAS RERE ACCULATED FOR

CLOSINGE BY LAITUDE AND DEPARTURE

AND STOWN TO TANT.

THE CONTRIBUTION TO BE ACCULARED FOR

MINING STOWN TO THE PROPERTY.

WE ACCULATED FOR THE METHING

WHICH THE METHING

WE ACCULATED FOR THE METHING

WOR STOWN TO THE PROPERTY.

FEEL THE METHING

WE ACCULATED FOR THE METHING

WOR STOWN TO THE PROPERTY.

FEEL THE METHING

WE ACCULATED FOR THE METHING

WOR STOWN TO THE PROPERTY.

FEEL THE METHING

WE AC