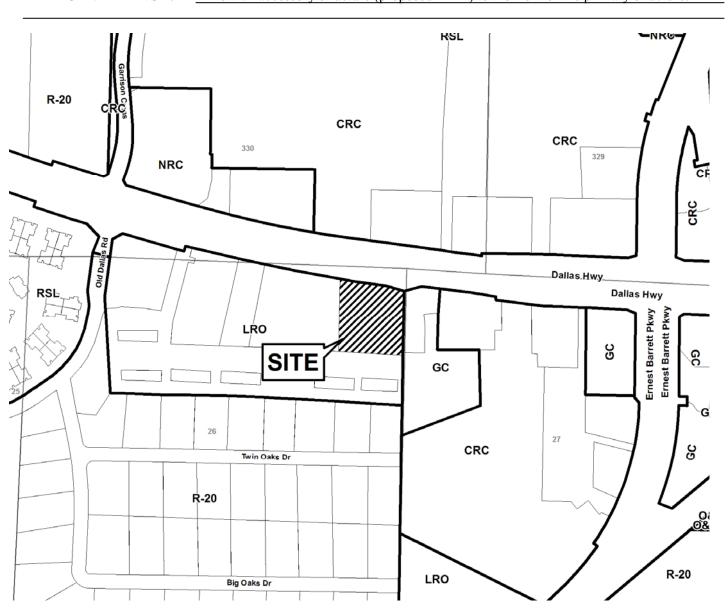

-----|------------------|----------|
| PHONE:                                       | 770-4 | 129-8400             | DATE OF HEARING: | 05-12-10 |
| REPRESENTAT                                  | ΓIVE: | Michael J. Henderson | PRESENT ZONING:  | LRO      |
| PHONE:                                       |       | 770-429-8400         | LAND LOT(S):     | 26, 330  |
| PROPERTY LOCATION: Located on the south side |       | DISTRICT:            | 19, 20           |          |
| of Dallas Highway, west of Barrett Parkway   |       | SIZE OF TRACT:       | 1.3 acres        |          |
| (2615 Dallas Highway).                       |       | COMMISSION DISTRICT: | 1                |          |

TYPE OF VARIANCE: Allow an accessory structure (proposed ATM) to the front of the primary structure.



Application No. V-39Hearing Date: 5-17-17(type or print clearly) Business Phone 770-429-8400 Home Phone 110-425-2157 Applicant Metro Bank Address 1096 Chestnut Hill Circle, Marietta, GA 30064 (street, city, state and zip code) siness Phone 678-433-1616 Cell Phone 404-680-2493 My commission expires: Titleholder, Met Business Phone 770-429-8400 Home Phone Signature Address: 2615 Dallas Hwy, Marietta, GA 30064 (street, city, state and zip code) MIKE HENDERSON My commission ex Notary Public 120 Present Zoning of Prope Location 2615 Dallas Hwy, Marietta, GA 30064 (street address, if applicable; nearest intersection, etc.) Land Lot(s) 26 & 330 District 19<sup>th</sup> Size of Tract 1.30 Acre(s) Please select the extraordinary and exceptional condition(s) to the piece of property in question. T