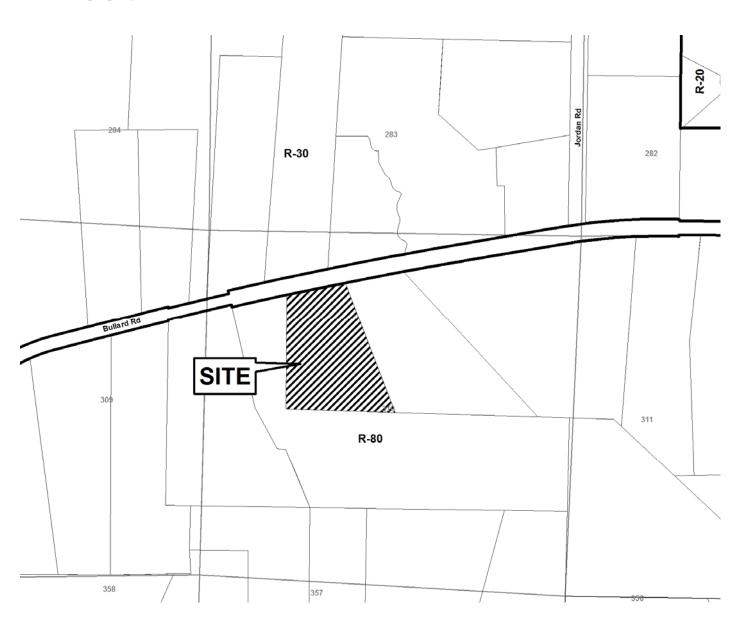

Notary Public, Douglas County, Georgia My Commission Expires June 22, 2012

| APPLICANT: _       | Anita Zinger                     | PETITION NO.:        | V-34     |
|--------------------|----------------------------------|----------------------|----------|
| PHONE:             | 770-926-8726                     | DATE OF HEARING:     | 05-12-10 |
| REPRESENTATI       | VE: same                         | PRESENT ZONING:      | R-20     |
| PHONE:             | same                             | LAND LOT(S):         | 238      |
| PROPERTY LOC       | CATION: Located on the east side | DISTRICT:            | 16       |
| of Sparrow Ridge I | Orive, east of Trickum Road      | SIZE OF TRACT:       | 1 acre   |
| (2273 Sparrow Rid  | ge Drive).                       | COMMISSION DISTRICT: | 3        |