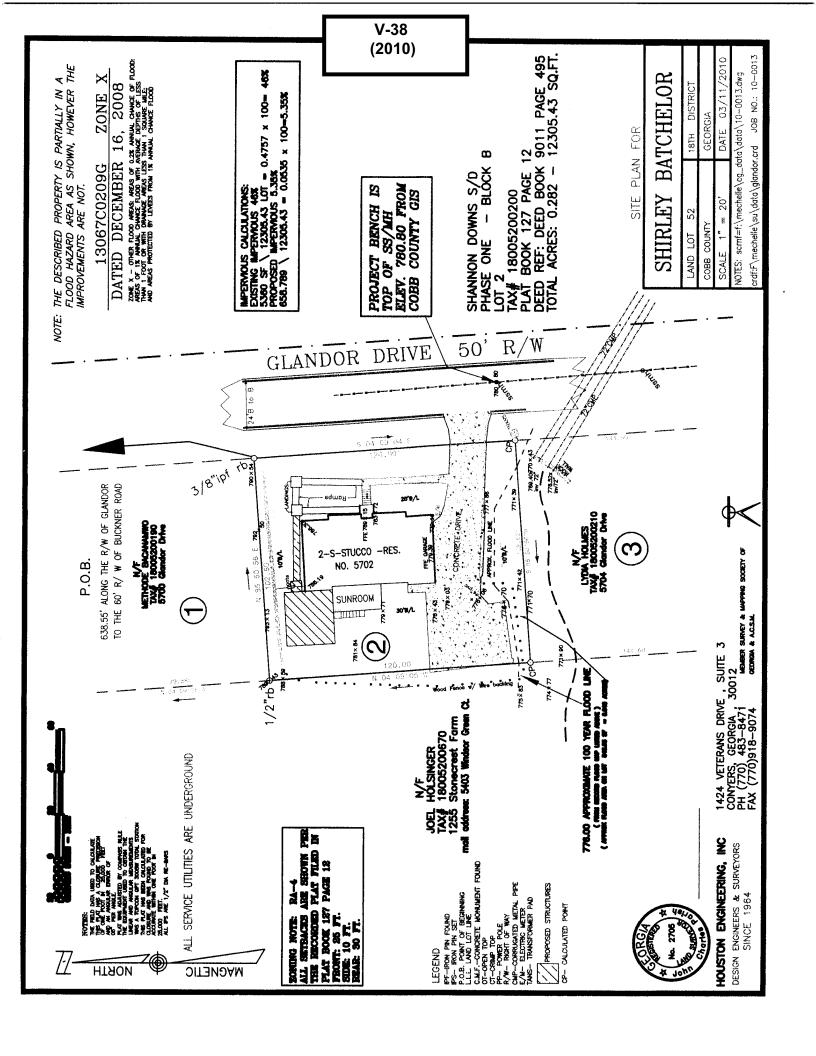

|                                                                                                                                                                   |                                                                                              |



| <b>APPLICANT:</b> | Latonia Y. Batchelor             | PETITION NO.:        | V-38     |
|-------------------|----------------------------------|----------------------|----------|
| PHONE:            | 770-745-7422                     | DATE OF HEARING:     | 05-12-10 |
| REPRESENTAT       | Shirley J. Batchelor             | PRESENT ZONING:      | RA-4     |
| PHONE:            | 770-745-7422                     | LAND LOT(S):         | 52       |
| PROPERTY LO       | CATION: Located on the west side | DISTRICT:            | 18       |
| of Glandor Drive, | , east of Buckner Road           | SIZE OF TRACT:       | .28 acre |
| (5702 Glandor Dr  | rive).                           | COMMISSION DISTRICT: | 4        |

TYPE OF VARIANCE: 1) Waive the side setback from the required 10 feet