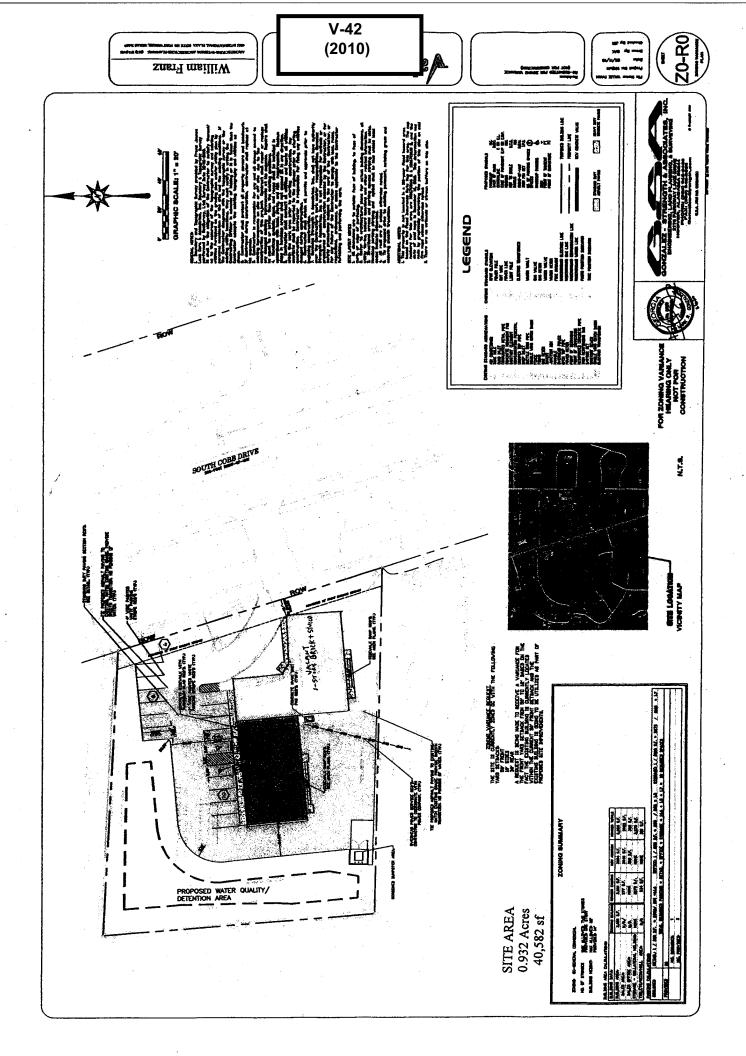

ould be created by following the normal terms of <u>A literal interpretation or enforcement of existing amenities in conjunction with a pre-</u> | ut the variance would<br>the ordinance.<br>f the Zoning Ordi | nance provisions                             | ry hardship. Ple<br>precludes th   | ease state what hardship are utilization of the |
| List type of variance requested:  Waiver of maximum impervious surface freshall pool deck (1.6%). The existing pation                                                                                                                                         |                                                              | _                                            |                                    |                                                 |



| <b>APPLICANT:</b> | Value Financial Services, Inc.           | PETITION NO.:        | V-42      |
|-------------------|------------------------------------------|----------------------|-----------|
| PHONE:            | 770-422-7016                             | DATE OF HEARING:     | 05-12-10  |
| REPRESENTAT       | <b>ΓΙVE:</b> Garvis L. Sams, <i>Jr</i> . | PRESENT ZONING:      | GC        |
| PHONE:            | 770-422-7016                             | LAND LOT(S):         | 299       |
| PROPERTY LO       | CATION: Located on the west side         | DISTRICT:            | 17        |
| of South Cobb Di  | rive, north of Dink Lane                 | SIZE OF TRACT:       | .932 acre |
| (1906 South Cobl  | Drive).                                  | COMMISSION DISTRICT: | 4