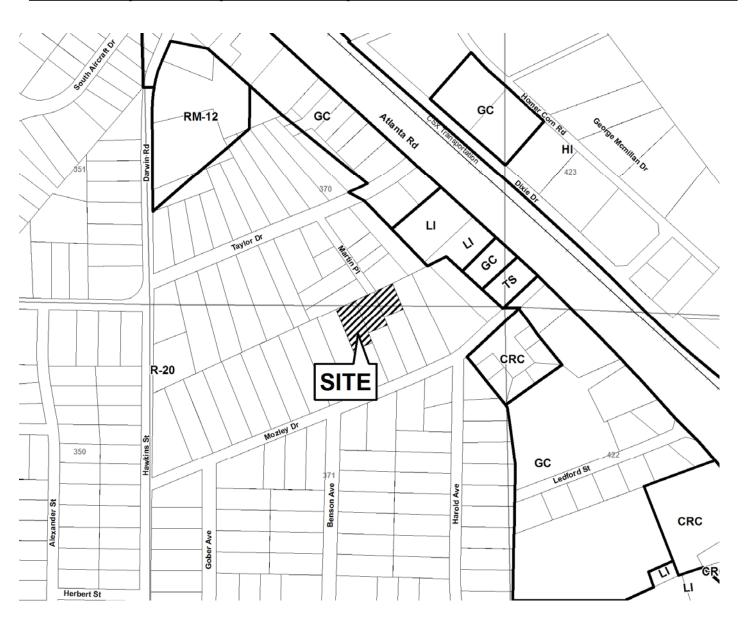

### PRELIMINARY VARIANCE ANALYSIS

**HEARING DATE: May 12, 2010** 

**<u>DUE DATE:</u>** April 12, 2010

Distributed: March 17, 2010

| APPLICANT: Fred and Ruth Wagner             | PETITION NO.:        | V-33     |
|---------------------------------------------|----------------------|----------|
| PHONE: 770-366-5320                         | DATE OF HEARING:     | 05-12-10 |
| REPRESENTATIVE: Fred Wagner                 | PRESENT ZONING:      | R-15     |
| PHONE: 770-366-5320                         | LAND LOT(S):         | 224      |
| PROPERTY LOCATION: Located on the east side | DISTRICT:            | 16       |
| of Heck Road, east of I-575                 | SIZE OF TRACT:       | 1 acre   |
| (170 Heck Road).                            | COMMISSION DISTRICT: | 3        |

TYPE OF VARIANCE: 1) Waive the required lot size for livestock from the required 2 acres to 1 acre; and 2) waive the setback for a building that contains livestock from the required 100 feet to 35 feet adjacent to the southern property line on lot 46