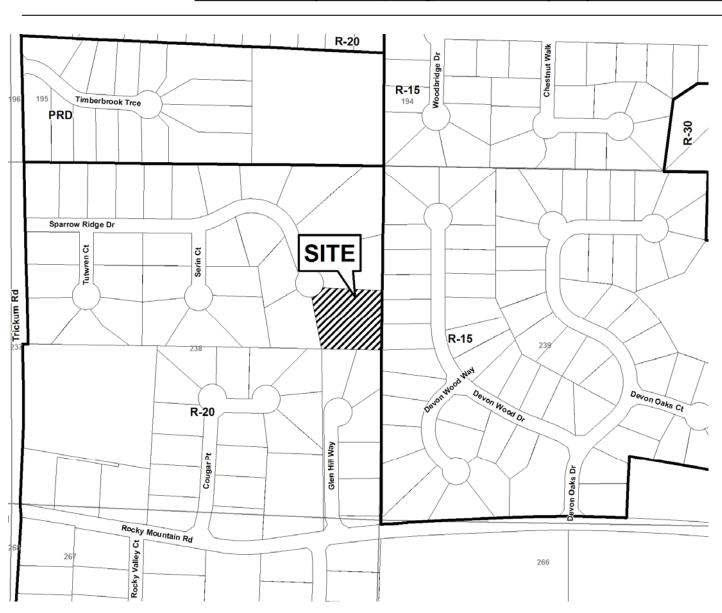

Notary Public, Douglas County, Georgia My Commission Expires June 22, 2012

| APPLICANT: _       | Anita Zinger                     | PETITION NO.:        | V-34     |
|--------------------|----------------------------------|----------------------|----------|
| PHONE:             | 770-926-8726                     | DATE OF HEARING:     | 05-12-10 |
| REPRESENTATI       | VE: same                         | PRESENT ZONING:      | R-20     |
| PHONE:             | same                             | LAND LOT(S):         | 238      |
| PROPERTY LOC       | CATION: Located on the east side | DISTRICT:            | 16       |
| of Sparrow Ridge I | Orive, east of Trickum Road      | SIZE OF TRACT:       | 1 acre   |
| (2273 Sparrow Rid  | ge Drive).                       | COMMISSION DISTRICT: | 3        |