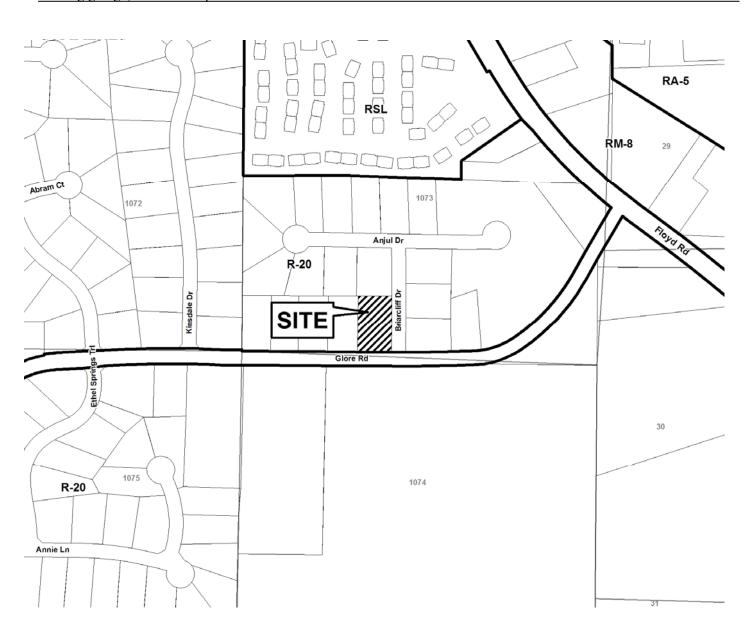

NO.:        | V-37     |
|-------------------------------------------------|----------------------|----------|
| <b>PHONE:</b> 770-948-7976                      | DATE OF HEARING:     | 05-12-10 |
| REPRESENTATIVE: Wayne Morgan                    | PRESENT ZONING:      | R-20     |
| <b>PHONE</b> : 770-948-7976                     | LAND LOT(S):         | 1075     |
| PROPERTY LOCATION: Located at the northwest     | DISTRICT:            | 19       |
| intersection of Glore Road and Briarcliff Drive | SIZE OF TRACT:       | .57 acre |
| (4614 Glore Road).                              | COMMISSION DISTRICT: | 4        |

TYPE OF VARIANCE: Waive the rear setback for an accessory structure over 144 square feet (600 square foot existing garage) from the required 35 feet to 4 feet on lot 26.



|