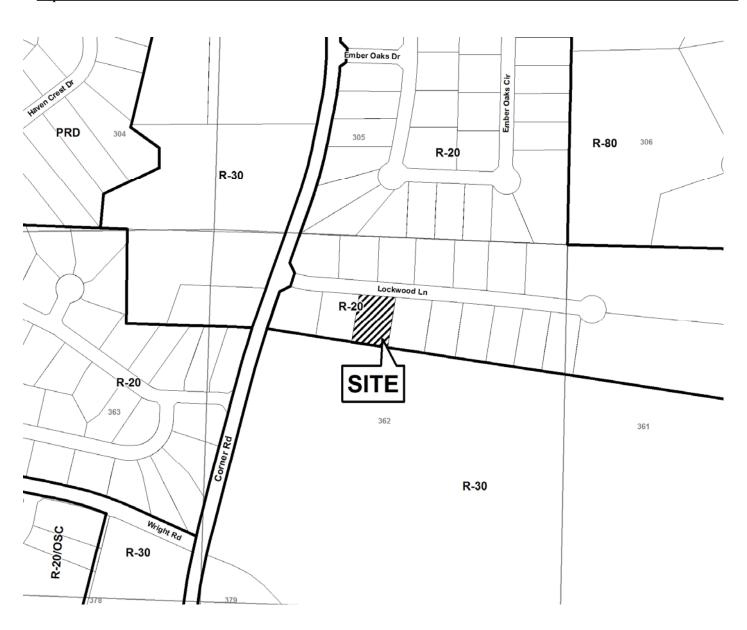

### PRELIMINARY VARIANCE ANALYSIS

**HEARING DATE: May 12, 2010** 

**<u>DUE DATE:</u>** April 12, 2010

Distributed: March 17, 2010

| APPLICANT: Fred and Ruth Wagner             | PETITION NO.:        | V-33     |
|---------------------------------------------|----------------------|----------|
| PHONE: 770-366-5320                         | DATE OF HEARING:     | 05-12-10 |
| REPRESENTATIVE: Fred Wagner                 | PRESENT ZONING:      | R-15     |
| PHONE: 770-366-5320                         | LAND LOT(S):         | 224      |
| PROPERTY LOCATION: Located on the east side | DISTRICT:            | 16       |
| of Heck Road, east of I-575                 | SIZE OF TRACT:       | 1 acre   |
| (170 Heck Road).                            | COMMISSION DISTRICT: | 3        |

TYPE OF VARIANCE: 1) Waive the required lot size for livestock from the required 2 acres to 1 acre; and 2) waive the setback for a building that contains livestock from the required 100 feet to 35 feet adjacent to the southern property line on lot 46