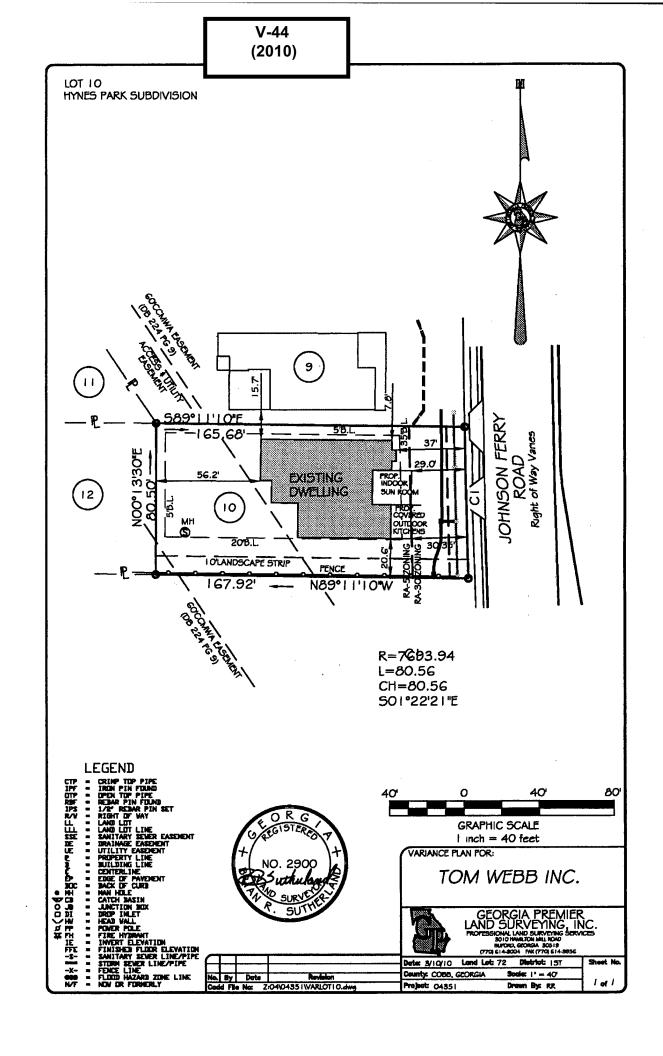

lassification. Moreover, the Subject Property has been platted as three (3) separate lots of record. The variances requested herein are not substantial and would allow an otherwise reasonable use of the Subject Property; especially, given that adjoining properties are zoned to the R-20 zoning category and nearby properties are zoned for commercial and industrial uses, including, Community Retail Commercial ("CRC"); General Commercial ("GC"); and Light Industrial ("LI").

### List type of variances requested:

- (I) Waiver of required minimum 20,000 square foot lot size for R-20 zoned property to 15,370 square feet. (See § 134-197);
- (2) Reduction of the required road frontage for a single-family residential lot from seventy-five (75) feet to approximately 27.5 feet. (See § 134-197(4)c).



| <b>APPLICANT:</b> | Deepak Sharma                     | PETITION NO.:        | V-44     |
|-------------------|-----------------------------------|----------------------|----------|
| PHONE:            | 404-652-4251                      | DATE OF HEARING:     | 05-12-10 |
| REPRESENTAT       | FIVE: same                        | PRESENT ZONING:      | RA-5     |
| PHONE:            | same                              | LAND LOT(S):         | 72       |
| PROPERTY LO       | OCATION: Located on the west side | DISTRICT:            | 1        |
| of Johnson Ferry  | Road, south of Powers Road        | SIZE OF TRACT:       | .31 acre |
| (4806 Hynes Circ  | ele).                             | COMMISSION DISTRICT: | 2        |

TYPE OF VARIANCE: Waive the front setback on lot 10 from the