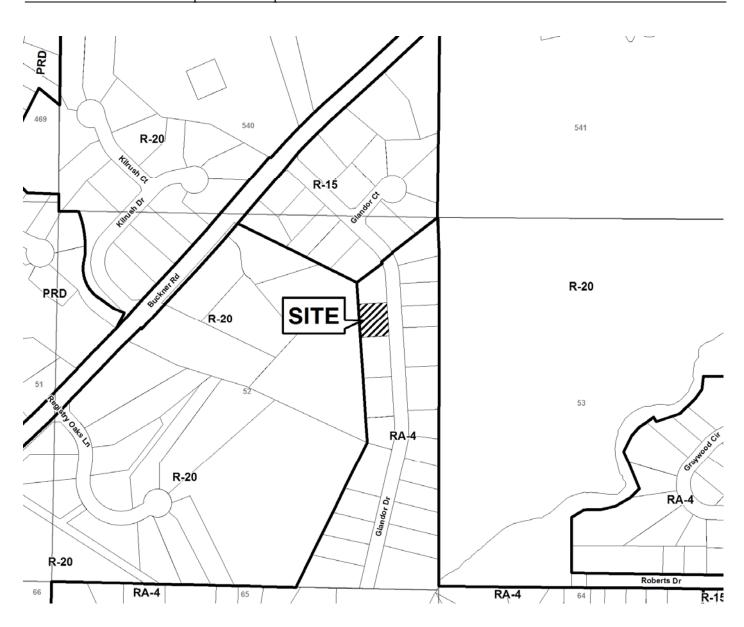

770-745-7422                     | DATE OF HEARING:     | 05-12-10 |
| REPRESENTAT       | Shirley J. Batchelor             | PRESENT ZONING:      | RA-4     |
| PHONE:            | 770-745-7422                     | LAND LOT(S):         | 52       |
| PROPERTY LO       | CATION: Located on the west side | DISTRICT:            | 18       |
| of Glandor Drive, | , east of Buckner Road           | SIZE OF TRACT:       | .28 acre |
| (5702 Glandor Dr  | rive).                           | COMMISSION DISTRICT: | 4        |

TYPE OF VARIANCE: 1) Waive the side setback from the required 10 feet to 9 feet adjacent to the northern property line; 2) waive the rear setback from the required 40 feet to 15 feet; and 3) waive the impervious surface from a maximum allowable of 40 percent to 49 percent.



|                                                                                                                                              | (type or print clearl                |                           | lication No<br>ring Date: | V-38                   |
|----------------------------------------------------------------------------------------------------------------------------------------------|--------------------------------------|---------------------------|---------------------------|------------------------|
| Applicant Latonia Y. Batchelor                                                                                                               | _Business Phone                      | [770] 745 7422            | Home Phor                 | ne [678] 705 4638      |
| S