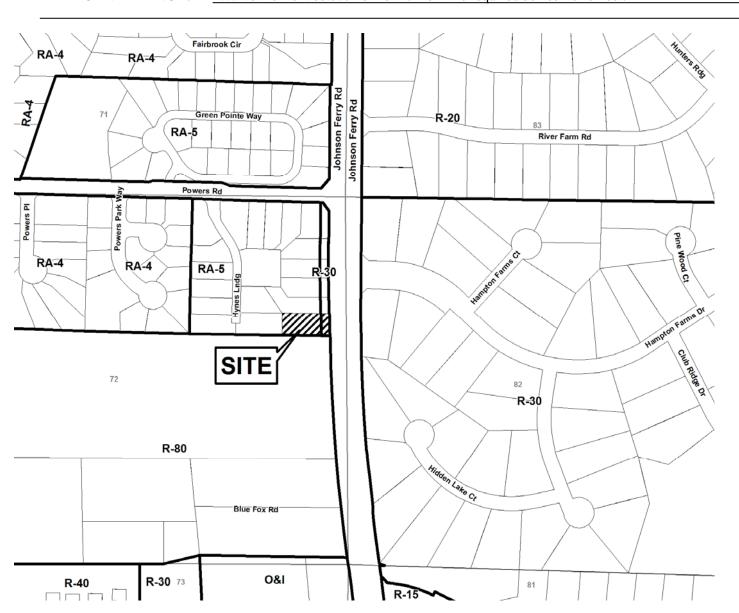

Sharma                     | PETITION NO.:        | V-44     |
|-------------------|-----------------------------------|----------------------|----------|
| PHONE:            | 404-652-4251                      | DATE OF HEARING:     | 05-12-10 |
| REPRESENTAT       | FIVE: same                        | PRESENT ZONING:      | RA-5     |
| PHONE:            | same                              | LAND LOT(S):         | 72       |
| PROPERTY LO       | OCATION: Located on the west side | DISTRICT:            | 1        |
| of Johnson Ferry  | Road, south of Powers Road        | SIZE OF TRACT:       | .31 acre |
| (4806 Hynes Circ  | ele).                             | COMMISSION DISTRICT: | 2        |

TYPE OF VARIANCE: Waive the front setback on lot 10 from the required 35 feet to 29 feet.



Application No. Hearing Date: 5-12-10 (type or print clearly) Applicant 1/EEPAK SHARMA Business Phone 404-652-4251 Home Phone 404-519-2141 Address 4362 KARLSGATE DR, MARIETTA, GA 30068 (street, city, state and zip code) NN M. Bosiness Phone 404-652-4251 Cell Phone 404-519-2141 Signed, sealed and delivered in presence of: My commission expires: **Notary Public** Disiness Phone 101-386-3199 Home Phone 170-645 645/ Address: 5090 Risesile Partillier, Signature My commission expires: 5/20/12 RA-5 Present Zoning of Property \_\_\_ Location 4806 Hynes CIRCLE (street address, if applicable; nearest intersection, etc.) Land Lot(s) District / Size of Tract • Acre(s) Please select the extraordinary and exceptional condition(s) to the piece of property in question. The condition(s) must be peculiar