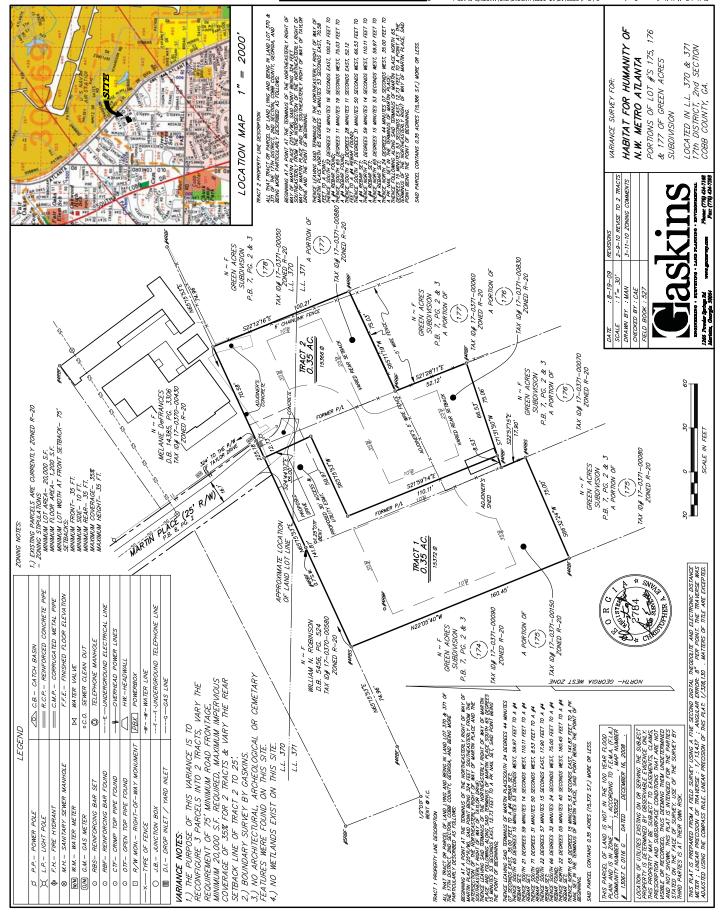

### PRELIMINARY VARIANCE ANALYSIS

**HEARING DATE: May 12, 2010** 

**<u>DUE DATE:</u>** April 12, 2010

Distributed: March 17, 2010

| APPLICANT: Fred and Ruth Wagner             | PETITION NO.:        | V-33     |
|---------------------------------------------|----------------------|----------|
| PHONE: 770-366-5320                         | DATE OF HEARING:     | 05-12-10 |
| REPRESENTATIVE: Fred Wagner                 | PRESENT ZONING:      | R-15     |
| PHONE: 770-366-5320                         | LAND LOT(S):         | 224      |
| PROPERTY LOCATION: Located on the east side | DISTRICT:            | 16       |
| of Heck Road, east of I-575                 | SIZE OF TRACT:       | 1 acre   |
| (170 Heck Road).                            | COMMISSION DISTRICT: | 3        |

TYPE OF VARIANCE: 1) Waive the required lot size for livestock from the required 2 acres to 1 acre; and 2) waive the setback for a building that contains livestock from the required 100 feet to 35 feet adjacent to the southern property line on lot 46