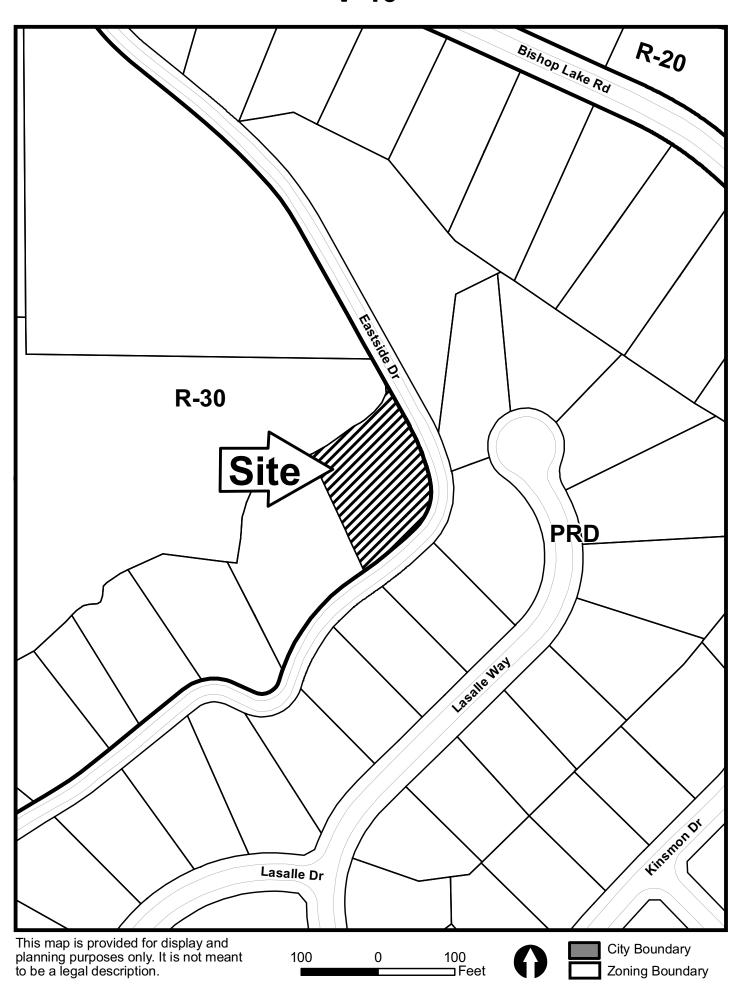

| <b>APPLICANT:</b>                              | Darrel Miles McG | lowan and Kathleen | PETITION NO.:        | V-40     |
|------------------------------------------------|------------------|--------------------|----------------------|----------|
| PHONE:                                         | Pease McGowan    | 404-932-6248       | DATE OF HEARING:     | 05-12-10 |
| REPRESENTATIVE: Garvis L. Sams, Jr.            |                  | PRESENT ZONING:    | R-30                 |          |
| PHONE:                                         | 770-422-         | 7016               | LAND LOT(S):         | 19       |
| PROPERTY LOCATION: Located on the west side of |                  |                    | DISTRICT:            | 1        |
| Eastside Drive, south of Bishop Lake Road      |                  |                    | SIZE OF TRACT:       | .52 acre |
| (2093 Eastside Drive).                         |                  |                    | COMMISSION DISTRICT: | 3        |
|                                                |                  |                    |                      |          |