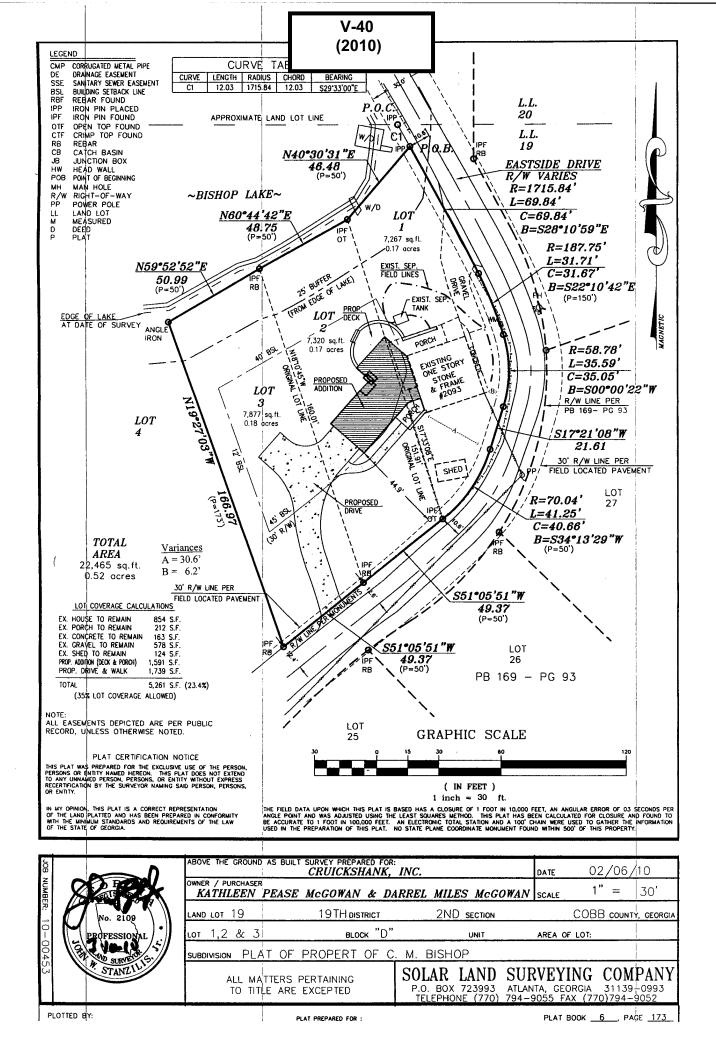

| <b>APPLICANT:</b>                              | Darrel Miles McG | lowan and Kathleen | PETITION NO.:        | V-40     |
|------------------------------------------------|------------------|--------------------|----------------------|----------|
| PHONE:                                         | Pease McGowan    | 404-932-6248       | DATE OF HEARING:     | 05-12-10 |
| REPRESENTATIVE: Garvis L. Sams, Jr.            |                  | PRESENT ZONING:    | R-30                 |          |
| PHONE:                                         | 770-422-         | 7016               | LAND LOT(S):         | 19       |
| PROPERTY LOCATION: Located on the west side of |                  |                    | DISTRICT:            | 1        |
| Eastside Drive, south of Bishop Lake Road      |                  |                    | SIZE OF TRACT:       | .52 acre |
| (2093 Eastside Drive).                         |                  |                    | COMMISSION DISTRICT: | 3        |
|                                                |                  |                    |                      |          |

TYPE OF VARIANCE: 1) Waive the front setback from the required 45 feet to 6 feet; and 2) waive the lot size from the required 30,000 square feet to 22,465 square feet.

## **COMMENTS**

**TRAFFIC:** Recommend paved driveway apron for existing and proposed driveway.

**DEVELOPMENT & INSPECTIONS:** A permit will be required for the addition if the variance is approved. If this variance request is approved, a plat revision must be recorded prior to the issuance of the certificate of occupancy or letter of completion showing all improvements and/or new setback limits. The plat must show in a standard Cobb County plat revision note that states that the new lot plat supersedes the most recently recorded subdivision plat and shows the variance case number and date of approval. The plat must be submitted to the Site Plan Review Section, Community Development Agency for review and approval prior to recording. Call 770-528-2147.

**STORMWATER MANAGEMENT:** The proposed new construction is within the building setback except where required to tie onto the existing structure. All proposed additions are outside the stream buffer as well.

## **Application for Variance Cobb County**

|                                                                                                                                                                                                                                                                                                                         | (type or print cle                                                                    | early) App<br>Hear                                                                                             | Application No. V- V/O Hearing Date: 05/12/10                                  |                                                                       |
|-------------------------------------------------------------------------------------------------------------------------------------------------------------------------------------------------------------------------------------------------------------------------------------------------------------------------|---------------------------------------------------------------------------------------|----------------------------------------------------------------------------------------------------------------|--------------------------------------------------------------------------------|-----------------------------------------------------------------------|
| Darrel Miles McGowan and                                                                                                                                                                                                                                                                                                |                                                                                       |                                                                                                                | υ =                                                                            |                                                                       |
| Applicant Kathleen Pease McGowan                                                                                                                                                                                                                                                                                        | Cell Phone                                                                            | (404) 932-6248                                                                                                 | Home Pho                                                                       | one                                                                   |
| SAMS, LARKIN & HUFF, LLP                                                                                                                                                                                                                                                                                                | <del>-</del>                                                                          | 376 Powder Spring                                                                                              |                                                                                |                                                                       |
|                                                                                                                                                                                                                                                                                                                         | Address                                                                               | Marietta, GA 30064                                                                                             |                                                                                |                                                                       |
| (representative's name, printed)                                                                                                                                                                                                                                                                                        |                                                                                       | (street, city, stat                                                                                            | e and zip code)                                                                |                                                                       |
|                                                                                                                                                                                                                                                                                                                         | 111111                                                                                |                                                                                                                |                                                                                |                                                                       |
| By:                                                                                                                                                                                                                                                                                                                     | Dustoess Pho                                                                          | ne <u>(770) 422-7016</u>                                                                                       | Fax <u>(77</u>                                                                 | 0) 426-6583                                                           |
| My commission expires:                                                                                                                                                                                                                                                                                                  | 492,55                                                                                | Signed, sealed a                                                                                               | nd delivered in p                                                              |                                                                       |
| D. IMILOMOCOVI, UNIY                                                                                                                                                                                                                                                                                                    | GEO'IN                                                                                |                                                                                                                |                                                                                |                                                                       |
|                                                                                                                                                                                                                                                                                                                         | 1111,                                                                                 | (404) 022 6249                                                                                                 | Homa Dh                                                                        | ono                                                                   |
| Titleholder Kathleen Pease McGowan                                                                                                                                                                                                                                                                                      | Cell Phone                                                                            | (404) 932-6248                                                                                                 | Home Ph                                                                        | one                                                                   |
| Signature SEE ATTACHED                                                                                                                                                                                                                                                                                                  | Addre                                                                                 | ess: 3530 Saxon                                                                                                | Way, Marie                                                                     | tta, GA 30062                                                         |
| (attach additional signatures, if neede                                                                                                                                                                                                                                                                                 | ed)                                                                                   | (street, city, stat                                                                                            |                                                                                |                                                                       |
|                                                                                                                                                                                                                                                                                                                         |                                                                                       | Signed, sealed a                                                                                               | and delivered in p                                                             | oresence of:                                                          |
|                                                                                                                                                                                                                                                                                                                         |                                                                                       | 3.8                                                                                                            | до р                                                                           |                                                                       |
| My commission expires:                                                                                                                                                                                                                                                                                                  |                                                                                       | <del> </del>                                                                                                   |                                                                                | Ni-4 Dublic                                                           |
|                                                                                                                                                                                                                                                                                                                         |                                                                                       |                                                                                                                |                                                                                | Notary Public                                                         |
| Present Zoning of Property R-30                                                                                                                                                                                                                                                                                         |                                                                                       |                                                                                                                |                                                                                |                                                                       |
| Location 2092 Eastside Drive                                                                                                                                                                                                                                                                                            |                                                                                       |                                                                                                                |                                                                                |                                                                       |
| (street a                                                                                                                                                                                                                                                                                                               | address, if applicable                                                                | ; nearest intersection, etc.)                                                                                  |                                                                                |                                                                       |
| Land Lot(s) 19                                                                                                                                                                                                                                                                                                          | District                                                                              | 1 <sup>st</sup> Size                                                                                           | of Tract5                                                                      | Acre(s)                                                               |
| Please select the extraordinary and excondition(s) must be peculiar to the piece of                                                                                                                                                                                                                                     | _                                                                                     |                                                                                                                | of property                                                                    | in question. The                                                      |
| Size of Property XX Shape of Pr                                                                                                                                                                                                                                                                                         | operty XX                                                                             | _Topography of Prop                                                                                            | perty X                                                                        | X Other                                                               |
| The Cobb County Zoning Ordinance Section determine that applying the terms of the Zonardship. Please state what hardship would A literal interpretation or enforcement of Coproposed addition and the existing one (1) interpretation or enforcement of Ordinance R-30) which does not possess the requisite hardships. | Zoning Ordinand be created by Cobb County's Zostory home become provisions presented. | ce without the variant following the normal Coning Ordinance produse of setback constitutes utilization of the | nce would cr<br>terms of the<br>visions does<br>raints. Also,<br>he subject pr | reate an unnecessary ordinance. not allow the a literal operty (Zoned |
| List type of variance requested: Waiver or porch) and from 45' to 6.2' (existing house                                                                                                                                                                                                                                  |                                                                                       |                                                                                                                |                                                                                |                                                                       |