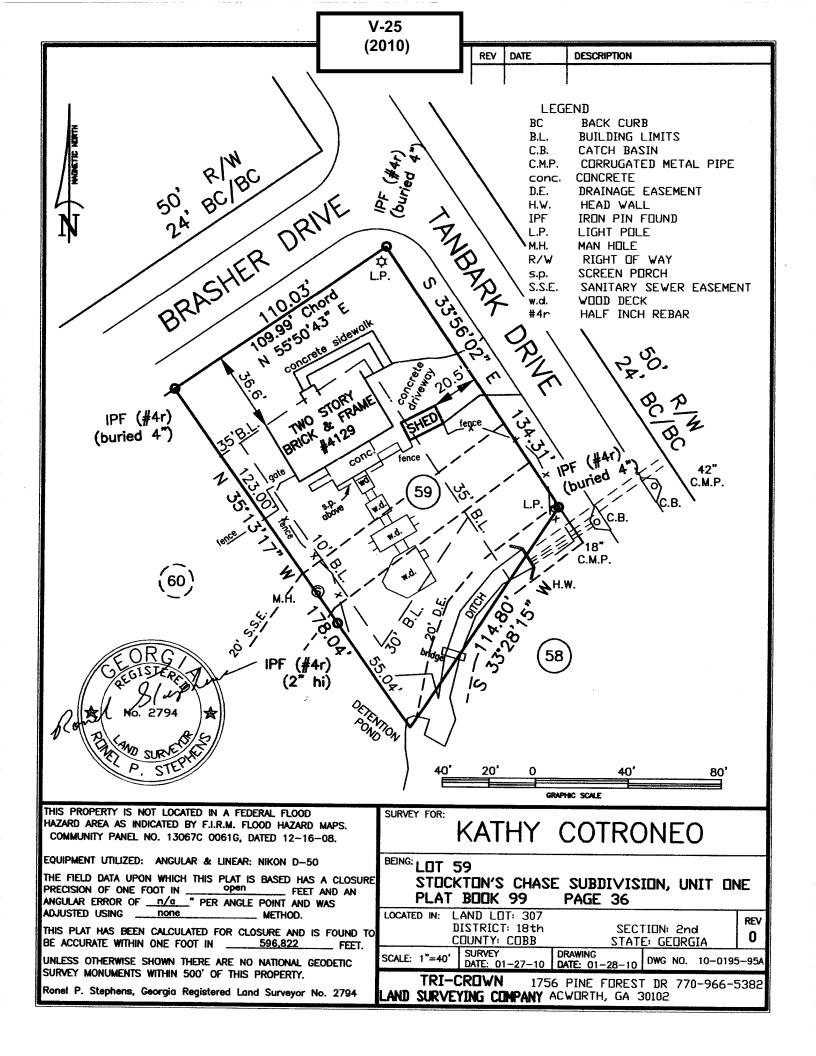

| <b>APPLICANT:</b>                                                                                                                    | Kathy Cotroneo | PETITION NO.:         | V-25        |  |  |
|--------------------------------------------------------------------------------------------------------------------------------------|----------------|-----------------------|-------------|--|--|
| PHONE:                                                                                                                               | 404-216-7675   | DATE OF HEARING:      | 04-14-10    |  |  |
| REPRESENTAT                                                                                                                          | FIVE: same     | PRESENT ZONING:       | R-15        |  |  |
| PHONE:                                                                                                                               | same           | LAND LOT(S):          | 307         |  |  |
| PROPERTY LOCATION: Located at the southwest                                                                                          |                | DISTRICT:             | 16          |  |  |
| intersection of Brasher Drive and Tanbark Drive                                                                                      |                | SIZE OF TRACT:        | .36 acre    |  |  |
| (4129 Brasher Drive).                                                                                                                |                | COMMISSION DISTRICT:_ | <b>Γ:</b> 3 |  |  |
| TYPE OF VARIANCE: Allow an accessory structure (existing shed) to be closer to the side street than the primary structure on lot 59. |                |                       |             |  |  |

**STORMWATER MANAGEMENT:** No adverse stormwater management impacts anticipated. Shed is located over existing concrete pad and lot drains directly into adjacent subdivision detention pond.

**HISTORIC PRESERVATION:** After examining Civil War trench maps, Cobb County historic property surveys, county maps, and various other resources, staff has no comments regarding the impact or treatment of historic and/or archaeological resources.

**CEMETERY PRESERVATION:** No comment.

WATER: No conflict.

**SEWER:** Applicant's survey indicates shed does not encroach into county Sanitary Sewer Easement 10 foot setback (required at back of property). Existing wood deck does encroach; to be handled separately.