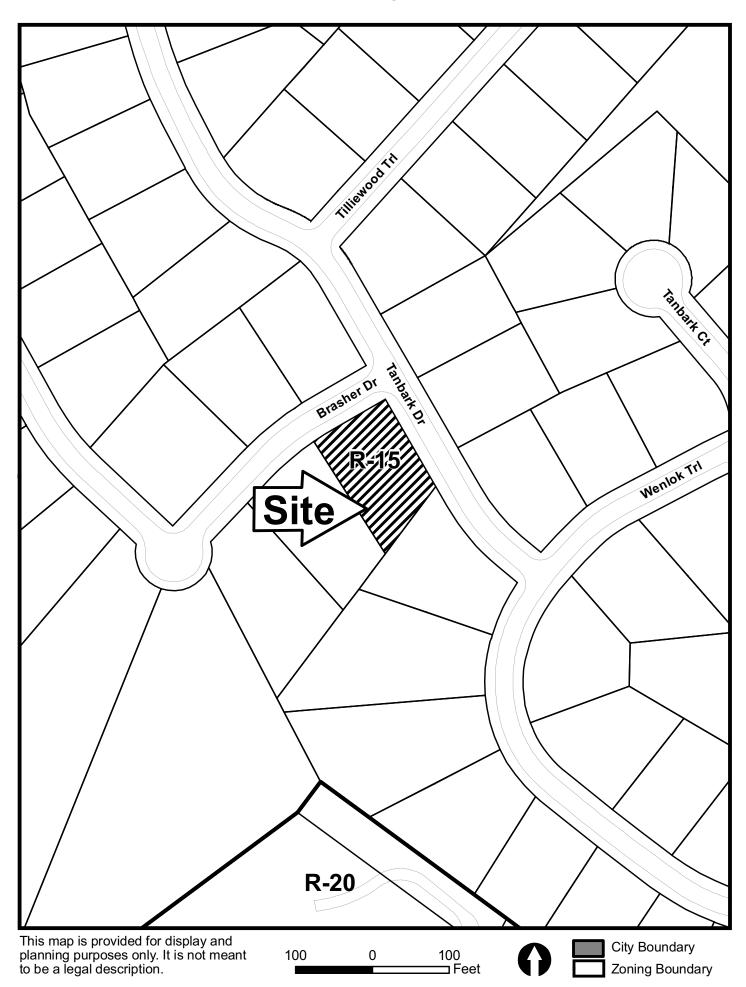

| <b>APPLICANT:</b>                                                                                                                    | Kathy Cotroneo | PETITION NO.:         | V-25        |  |  |
|--------------------------------------------------------------------------------------------------------------------------------------|----------------|-----------------------|-------------|--|--|
| PHONE:                                                                                                                               | 404-216-7675   | DATE OF HEARING:      | 04-14-10    |  |  |
| REPRESENTAT                                                                                                                          | FIVE: same     | PRESENT ZONING:       | R-15        |  |  |
| PHONE:                                                                                                                               | same           | LAND LOT(S):          | 307         |  |  |
| PROPERTY LOCATION: Located at the southwest                                                                                          |                | DISTRICT:             | 16          |  |  |
| intersection of Brasher Drive and Tanbark Drive                                                                                      |                | SIZE OF TRACT:        | .36 acre    |  |  |
| (4129 Brasher Drive).                                                                                                                |                | COMMISSION DISTRICT:_ | <b>Γ:</b> 3 |  |  |
| TYPE OF VARIANCE: Allow an accessory structure (existing shed) to be closer to the side street than the primary structure on lot 59. |                |                       |             |  |  |