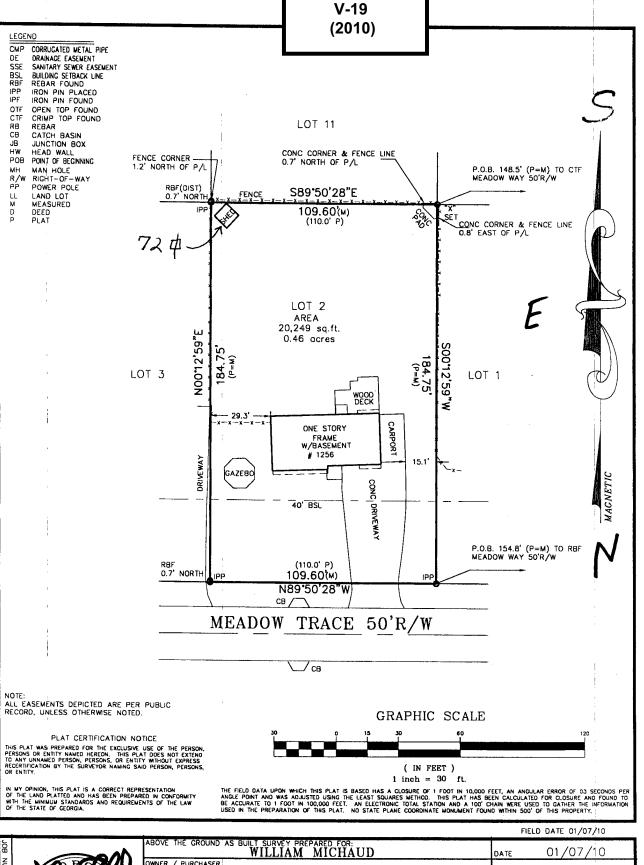

t property is located within an area under the Cobb County Future Land Use Map which is shown as Industrial Compatible ("IC") which contemplates industrial and commercial uses. However, the size of the subject property (0.4506 acres or 19,630 square feet) does not meet district requirements for the rezoning of the subject property in the absence of obtaining a waiver with respect to minimum square footage. Therefore, a literal interpretation or enforcement of Ordinance provisions creates a hardship for the applicant. List type of variance requested: A waiver of square footage requirements from 20,000 square feet to 19,630 square feet in order to allow the filing of an application to rezone the subject property to the General Commercial (GC) zoning classification Revised: December 6, 2005





PLOTTED BY:

PLAT PREPARED FOR :

PLAT BOOK \_\_63\_\_, PAGE \_\_104 DEED BOOK 13450, PAGE 6263

| APPLICANT:      | William Michaud                      | PETITION NO.:        | V-19     |
|-----------------|--------------------------------------|----------------------|----------|
| PHONE:          | 770-924-0883                         | DATE OF HEARING:     | 03-10-10 |
| REPRESENTAT     | FIVE: same                           | PRESENT ZONING:      | R-20     |
| PHONE:          | same                                 | LAND LOT(S):         | 231      |
| PROPERTY LO     | CATION: Located on the south side of | DISTRICT:            | 16       |
| Meadow Trace, w | vest of Meadow Way                   | SIZE OF TRACT:       | .46 acre |
| (1256 Meadow T  | race).