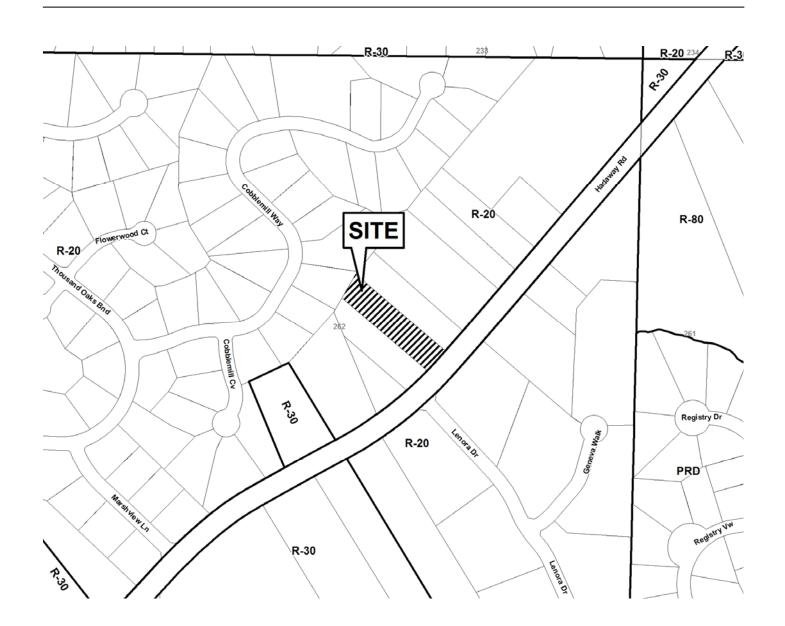

Revised: December 6, 2005

| APPLICANT:      | Greg S. Conner                       | PETITION NO.:        | V-15      |
|-----------------|--------------------------------------|----------------------|-----------|
| PHONE:          | 678-294-5597                         | DATE OF HEARING:     | 03-10-10  |
| REPRESENTAT     | TIVE: same                           | PRESENT ZONING:      | R-20      |
| PHONE:          | same                                 | LAND LOT(S):         | 262       |
| PROPERTY LO     | CATION: Located on the north side of | DISTRICT:            | 20        |
| Hadaway Road, e | ast of Lenora Drive                  | SIZE OF TRACT:       | 1.1 acres |
| (4930 Hadaway R | load).                               | COMMISSION DISTRICT: | 2         |

TYPE OF VARIANCE: 1) Waive the setback for an accessory structure over 650 square feet (existing 1,500 square foot garage) from the required 100 feet to 5 feet adjacent to the western property line and 36 feet adjacent to the east property line; and 2) waive the side setback for the primary structure adjacent to the east property line from the required 10 feet to 5 feet (existing).