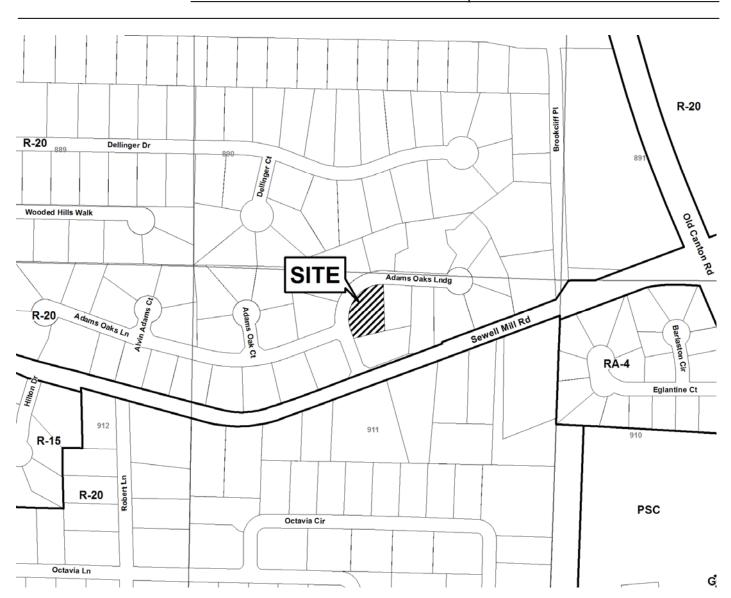

#### PRELIMINARY VARIANCE ANALYSIS

**HEARING DATE: March 10, 2010** 

**DUE DATE:** February 8, 2010

Distributed: January 22, 2010

DEED BOOK \_\_\_\_

\_, PAGE \_

| <b>APPLICANT:</b> | Riverwalk Homes, LLC             | PETITION NO.:        | V-14     |
|-------------------|----------------------------------|----------------------|----------|
| PHONE:            | 770-908-0333                     | DATE OF HEARING:     | 03-10-10 |
| REPRESENTAT       | ΓΙVE: Gary Aasen                 | PRESENT ZONING:      | R-20     |
| PHONE:            | 770-908-0333                     | LAND LOT(S):         | 911      |
| PROPERTY LO       | CATION: Located on the east side | de of DISTRICT:      | 16       |
| Adams Oaks Lan    | ding, north of Sewell Mill Road  | SIZE OF TRACT:       | .47 acre |
| (1280 Adams Oal   | ks Landing).                     | COMMISSION DISTRICT: | 3        |