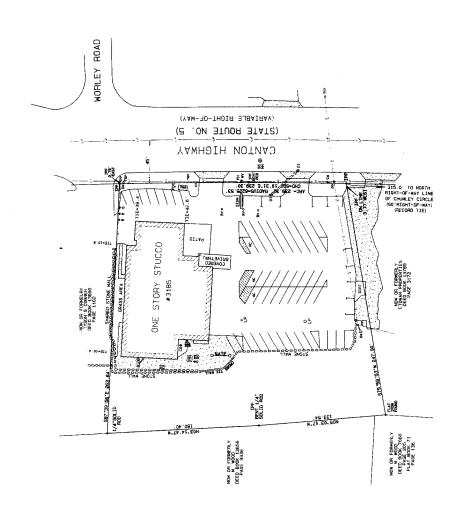

res 🚱

- Deck
- Fireplace
- French Doors
- Patio/Terrace/Veranda
- Porch Front

Foundation Types

#### Garage Plans: Country Sunrise, Sunset

Garage Plan # HWEPL07683

See the floor plan

17 of 119 Back to Search Results



Garage Plan Details

Click to enlarge

With 600 square feet of room, this two-car garage also accommodates adequate storage areas for tools, yard and gardening equipment, and recycling and trash bins. A 16'x7' garage door provides safe passage for vehicles, and an exterior door at the back of the side wall offers easy access to the storage areas. Four different exterior elevations are available, ensuring a perfect blend of style with the main house structure.

See more Garage Plans by this designer

V-17 (2010)







URVEY FOR MFS PROPE

Jon #080154-4 Uate: 4/15/2008





| APPLICANT: 1       | MFS, LLC                           | PETITION NO.:        | V-17      |
|--------------------|------------------------------------|----------------------|-----------|
| PHONE:             | 770-218-3474                       | DATE OF HEARING:     | 03-10-10  |
| REPRESENTATI       | VE: _ Jerry Tillem                 | PRESENT ZONING:      | GC        |
| PHONE:             | 770-218-3474                       | LAND LOT(S):         | 444       |
| PROPERTY LOC       | ATION: Located on the west side of | DISTRICT:            | 16        |
| Canton Highway, so | outh of Worley Road                | SIZE OF TRACT:       | 1.4 acres |
| (3185 Canton High  | way).                              | COMMISSION DISTRICT: | 3         |

TYPE OF VARIANCE: 1) Waive the heig