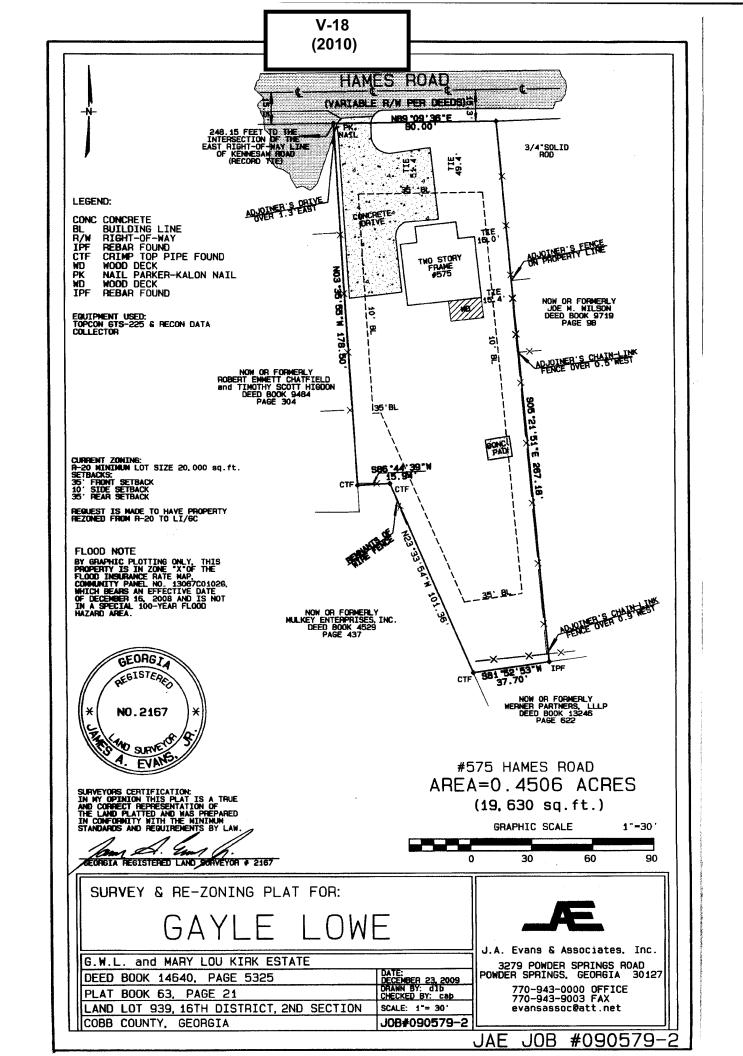

|                                               | Sec Eight Sign                   | xh, b # A' n rendering         |       |

V-17/2010 Exhibit"A"





| <b>APPLICANT:</b> | Randa    | l Lowe Plumbing, LLC            | PETITION NO.:        | V-18       |
|-------------------|----------|---------------------------------|----------------------|------------|
| PHONE:            | 770-49   | 99-2296                         | DATE OF HEARING:     | 03-10-10   |
| REPRESENTA        | TIVE:    | Garvis L. Sams, Jr.             | PRESENT ZONING:      | R-20       |
| PHONE:            |          | 770-422-7016                    | LAND LOT(S):         | 939        |
| PROPERTY LO       | CATIC    | N: Located on the south side of | DISTRICT:            | 16         |
| Hames Road, eas   | t of Ken | nesaw Avenue                    | SIZE OF TRACT:       | .4506 acre |
| (575 Hames Road   | d).      |                                 | COMMISSION