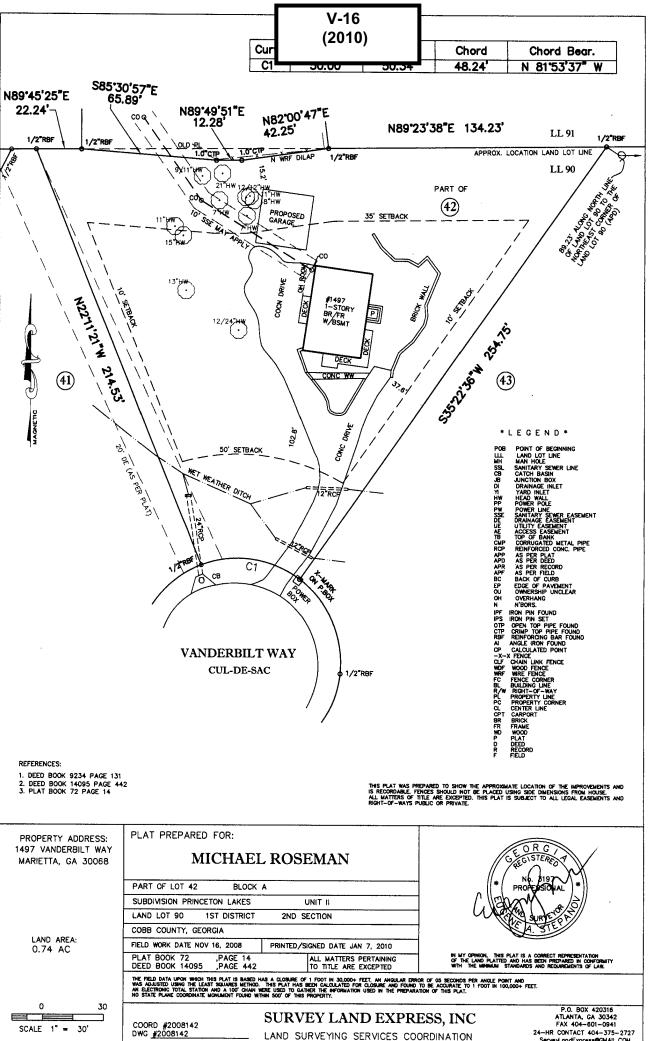

Revised: December 6, 2005

LAND SURVEYING SERVICES COORDINATION

| <b>APPLICANT:</b> | Michael Todd Roseman                 | PETITION NO.:        | V-16     |
|-------------------|--------------------------------------|----------------------|----------|
| PHONE:            | 678-756-4182                         | DATE OF HEARING:     | 03-10-10 |
| REPRESENTAT       | TIVE: same                           | PRESENT ZONING:      | R-20     |
| PHONE:            | same                                 | LAND LOT(S):         | 90       |
| PROPERTY LO       | CATION: Located on the north side of | DISTRICT:            | 1        |
| Vanderbilt Way, 1 | northeasterly of Karls Gate          | SIZE OF TRACT:       | .74 acre |
| (1497 Vanderbilt  | Way).                                | COMMISSION DISTRICT: | 2        |