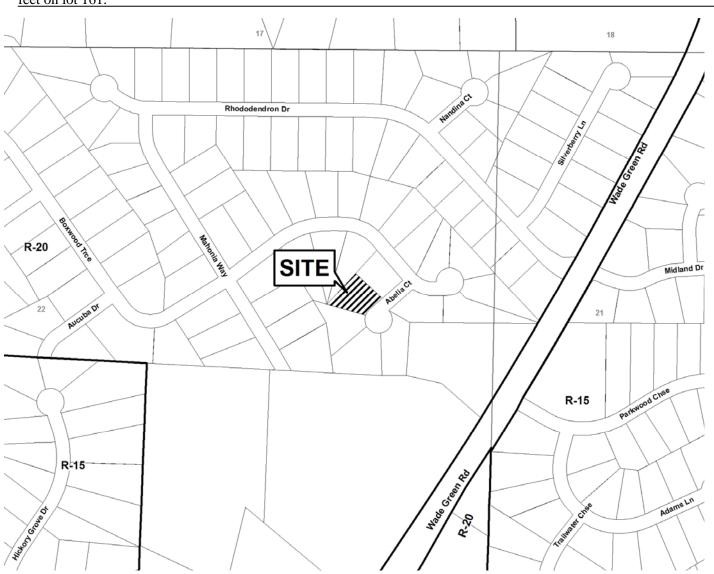

V-17/2010 Exhibit"A"

| <b>APPLICANT:</b> | Randa    | l Lowe Plumbing, LLC            | PETITION NO.:        | V-18       |
|-------------------|----------|---------------------------------|----------------------|------------|
| PHONE:            | 770-49   | 99-2296                         | DATE OF HEARING:     | 03-10-10   |
| REPRESENTA        | TIVE:    | Garvis L. Sams, Jr.             | PRESENT ZONING:      | R-20       |
| PHONE:            |          | 770-422-7016                    | LAND LOT(S):         | 939        |
| PROPERTY LO       | CATIC    | N: Located on the south side of | DISTRICT:            | 16         |
| Hames Road, eas   | t of Ken | nesaw Avenue                    | SIZE OF TRACT:       | .4506 acre |
| (575 Hames Road   | d).      |                                 | COMMISSION DISTRICT: | 2          |

**TYPE OF VARIANCE:** Waive the lot size from the required 20,000 square feet to 19,630 square feet to allow applicant to apply for rezoning to GC.

(type or print clearly) Application No. V- 16 Hearing Date: \_\_\_\_\_\_03/10/10 Applicant Randal Lowe Plumbing, LLC Business Phone 770/499-2296 Home Phone SAMS, LARKIN & HUFF, LLP 376 Powder Springs Street, Suite 100 Garvis L. Sams, Jr. Marietta, GA 30064 Address (representative's name, printed) (street, city, state and zip code) Phone 770/422-7016 Fax 770/426-6583 Garvis L. Sams, Jr., Attorney for Applic Signed, sealed and delivered in presence of: My commission expires: Notary Public Business Phone <u>770/499-9180</u> Home Rhe Titleholder Gayle A. Lowe Signature X 974 A Lowe Gayle A. Lowe \_\_\_\_Address: \_\_\_\_505 Hames Road, Mariette (street, city, state and zip code) My commission expires: 4-24-10 Present Zoning of Property R-20 Location <u>575 Hames Road</u> (street address, if applicable; nearest intersection, etc.) \_\_\_\_\_\_District 16th Size of Tract 0.4506 Acre(s) Land Lot(s) 939 Please select the extraordinary and exceptional condition(s) to the piece of property in question. The condition(s) must be peculiar to the piece of property involved. Size of Property \_\_\_\_\_\_ Other \_\_\_\_\_ Other \_\_\_\_\_ The Cobb County Zoning Ordinance Section 134-94 states that the Cobb County Board of Zoning Appeals must determine that applying the terms of the Zoning Ordinance without the variance would create an unnecessary hardship. Please state what hardship would be created by following the normal terms of the ordinance. The subject property is located within an area under the Cobb County Future Land Use Map which is shown as Industrial Compatible ("IC") which contemplates industrial and commercial uses. However, the size of the subject property (0.4506 acres or 19,630 square feet) does not meet district requirements for the rezoning of the subject property in the absence of obtaining a waiver with respect to minimum square footage. Therefore, a literal interpretation or enforcement of Ordinance provisions creates a hardship for the applicant. List type of variance requested: A waiver of square footage requirements from 20,000 square feet to 19,630 square feet in order to allow the filing of an application to rezone the subject property to the General Commercial (GC) zoning classification Revised: December 6, 2005