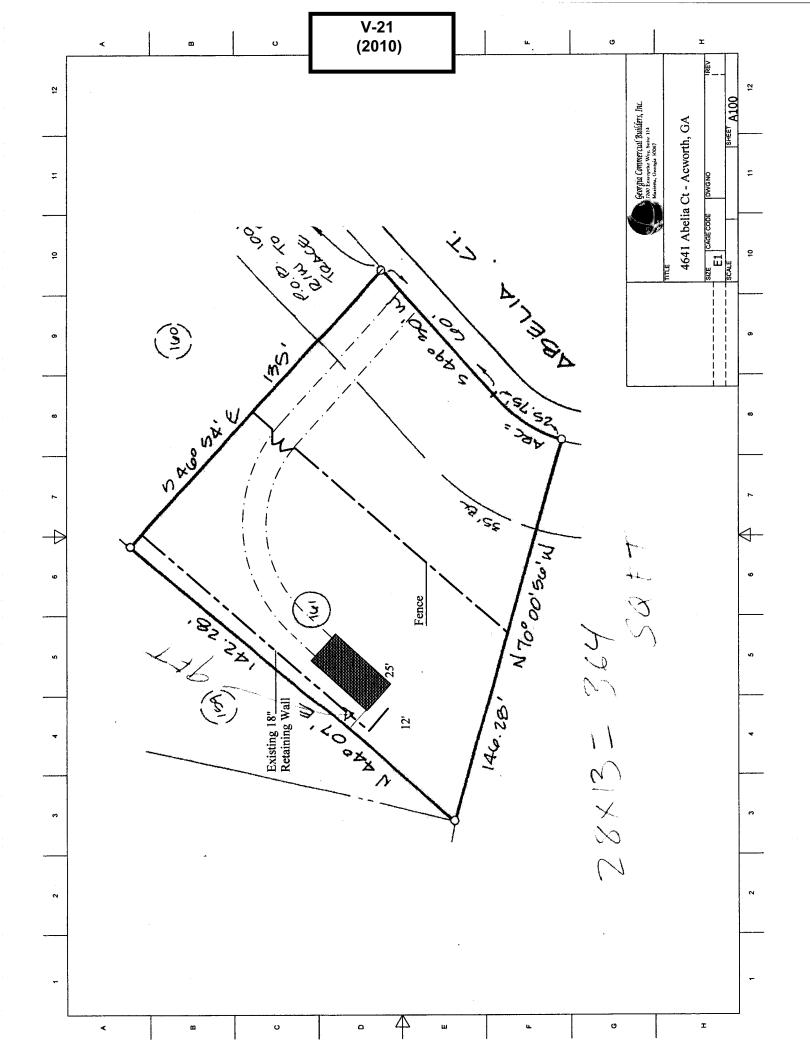

V-17/2010 Exhibit"A"

| <b>APPLICANT:</b> | Randa    | l Lowe Plumbing, LLC            | PETITION NO.:        | V-18       |
|-------------------|----------|---------------------------------|----------------------|------------|
| PHONE:            | 770-49   | 99-2296                         | DATE OF HEARING:     | 03-10-10   |
| REPRESENTA        | TIVE:    | Garvis L. Sams, Jr.             | PRESENT ZONING:      | R-20       |
| PHONE:            |          | 770-422-7016                    | LAND LOT(S):         | 939        |
| PROPERTY LO       | CATIC    | N: Located on the south side of | DISTRICT:            | 16         |
| Hames Road, eas   | t of Ken | nesaw Avenue                    | SIZE OF TRACT:       | .4506 acre |
| (575 Hames Road   | d).      |                                 | COMMISSION DISTRICT: | 2          |

**TYPE OF VARIANCE:** Waive the lot size from the required 20,000 square feet to 19,630 square feet to allow applicant to apply for rezoning to GC.

(type or print clearly) Application No. V- 16 Hearing Date: \_\_\_\_\_\_03/10/10 Applicant Randal Lowe Plumbing, LLC Business Phone 770/499-2296 Home Phone SAMS, LARKIN & HUFF, LLP 376 Powder Springs Street, Suite 100 Garvis L. Sams, Jr. Marietta, GA 30064 Address (representative's name, printed) (street, city, state and zip code) Phone 770/422-7016 Fax 770/426-6583 Garvis L. Sams, Jr., Attorney for Applic Signed, sealed and delivered in presence of: My commission expires: Notary Public Business Phone <u>770/499-9180</u> Home Rhe Titleholder Gayle A. Lowe Signature X 974 A Lowe Gayle A. Lowe \_\_\_\_Address: \_\_\_\_505 Hames Road, Mariette (street, city, state and zip code) My commission expires: 4-24-10 Present Zoning of Property R-20 Location <u>575 Hames Road</u> (street address, if applicable; nearest intersection, etc.) \_\_\_\_\_\_District 16th Size of Tract 0.4506 Acre(s) Land Lot(s) 939 Please select the extraordinary and exceptional condition(s) to the piece of property in question. The condition(s) must be peculiar to the piece of property involved. Size of Property \_\_\_\_\_\_ Other \_\_\_\_\_ Other \_\_\_\_\_ The Cobb County Zoning Ordinance Section 134-94 states that the Cobb County Board of Zoning Appeals must determine that applying the terms of the Zoning Ordinance without the variance would create an unnecessary hardship. Please state what hardship would be created by following the normal terms of the ordinance. The subject property is located within an area under the Cobb County Future Land Use Map which is shown as Industrial Compatible ("IC") which contemplates industrial and commercial uses. However, the size of the subject property (0.4506 acres or 19,630 square feet) does not meet district requirements for the rezoning of the subject property in the absence of obtaining a waiver with respect to minimum square footage. Therefore, a literal interpretation or enforcement of Ordinance provisions creates a hardship for the applicant. List type of variance requested: A waiver of square footage requirements from 20,000 square feet to 19,630 square feet in order to allow the filing of an application to rezone the subject property to the General Commercial (GC) zoning classification Revised: December 6, 2005