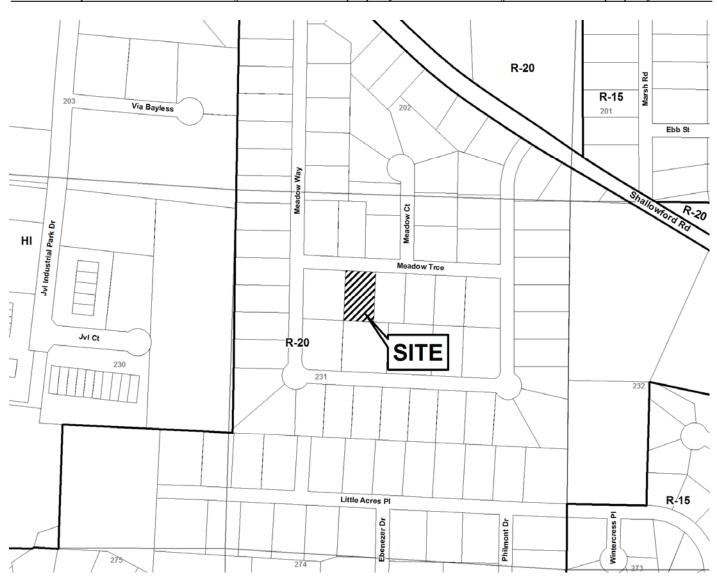

| LAND LOT(S):         | 231      |
| PROPERTY LO     | CATION: Located on the south side of | DISTRICT:            | 16       |
| Meadow Trace, w | vest of Meadow Way                   | SIZE OF TRACT:       | .46 acre |
| (1256 Meadow T  | race).                               | COMMISSION DISTRICT: | 3        |

TYPE OF VARIANCE: 1) Allow an accessory structure (existing 196 square foot gazebo) to the side and front of the primary structure; 2) waive the setback for said structure from the required 10 feet to 7 feet adjacent to the western property line; and 3) waive setback for an accessory structure under 144 square feet (existing 72 square foot shed) from the required five feet to 0 feet adjacent to the south property line and 1 foot adjacent to the east property line.



| (ty <sub>l</sub>                                                                                                                                                                                                                     | pe or print clearly)                     | Application No<br>Hearing Date: