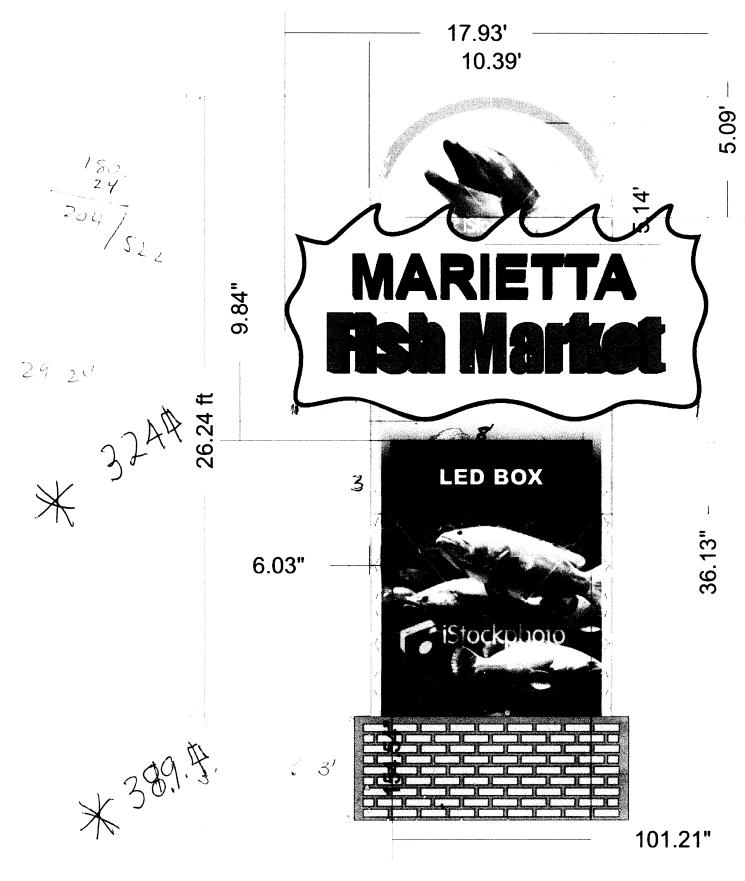

|                                               | Sec Eight Sign                   | xh, b # A' n rendering         |       |

V-17/2010 Exhibit"A"





| <b>APPLICANT:</b> | Randa    | l Lowe Plumbing, LLC            | PETITION NO.:        | V-18       |
|-------------------|----------|---------------------------------|----------------------|------------|
| PHONE:            | 770-49   | 99-2296                         | DATE OF HEARING:     | 03-10-10   |
| REPRESENTA        | TIVE:    | Garvis L. Sams, Jr.             | PRESENT ZONING:      | R-20       |
| PHONE:            |          | 770-422-7016                    | LAND LOT(S):         | 939        |
| PROPERTY LO       | CATIC    | N: Located on the south side of | DISTRICT:            | 16         |
| Hames Road, eas   | t of Ken | nesaw Avenue                    | SIZE OF TRACT:       | .4506 acre |
| (575 Hames Road   | d).      |                                 | COMMISSI