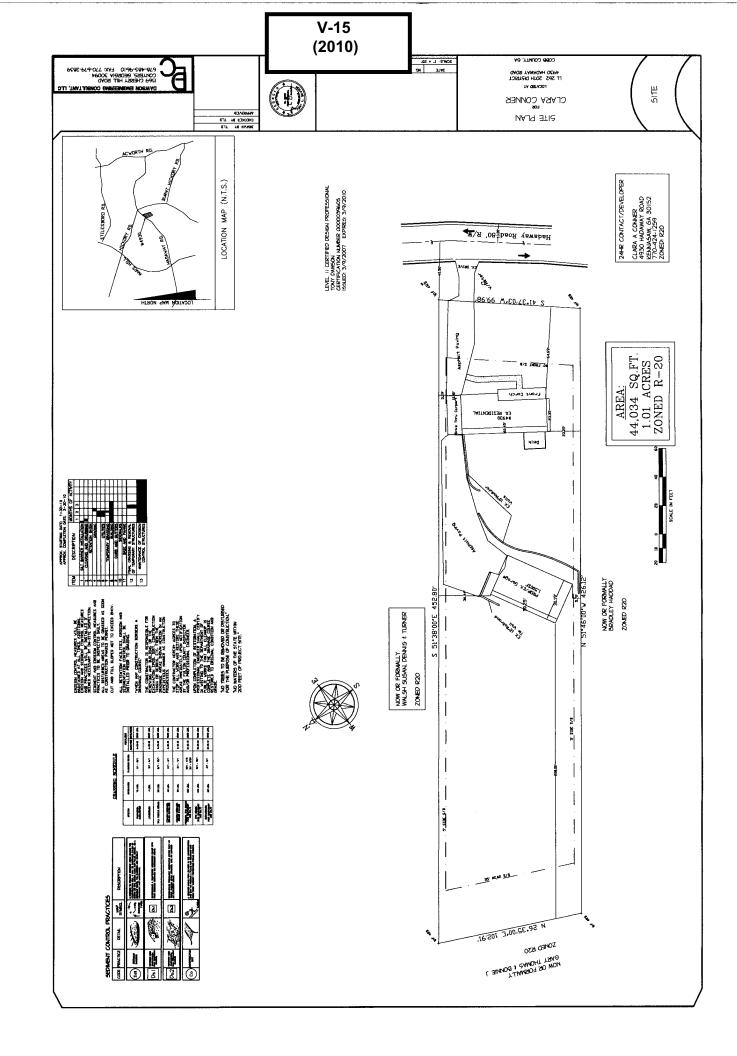

Revised: December 6, 2005

| APPLICANT:      | Greg S. Conner                       | PETITION NO.:        | V-15      |
|-----------------|--------------------------------------|----------------------|-----------|
| PHONE:          | 678-294-5597                         | DATE OF HEARING:     | 03-10-10  |
| REPRESENTAT     | TIVE: same                           | PRESENT ZONING:      | R-20      |
| PHONE:          | same                                 | LAND LOT(S):         | 262       |
| PROPERTY LO     | CATION: Located on the north side of | DISTRICT:            | 20        |
| Hadaway Road, e | ast of Lenora Drive                  | SIZE OF TRACT:       | 1.1 acres |
| (4930 Hadaway R | load).                               | COMMISSION DISTRICT: | 2         |

TYPE OF VARIANCE: 1) Waive the setback for an accessory structure over 650 square feet (existing 1,500 square foot garage) from the required 100 feet to 5 feet adjacent to the western property line and 36 feet adjacent to the east property line; and 2) waive the side setback for the primary structure adjacent to the east property line from the required 10 feet to 5 feet (existing).