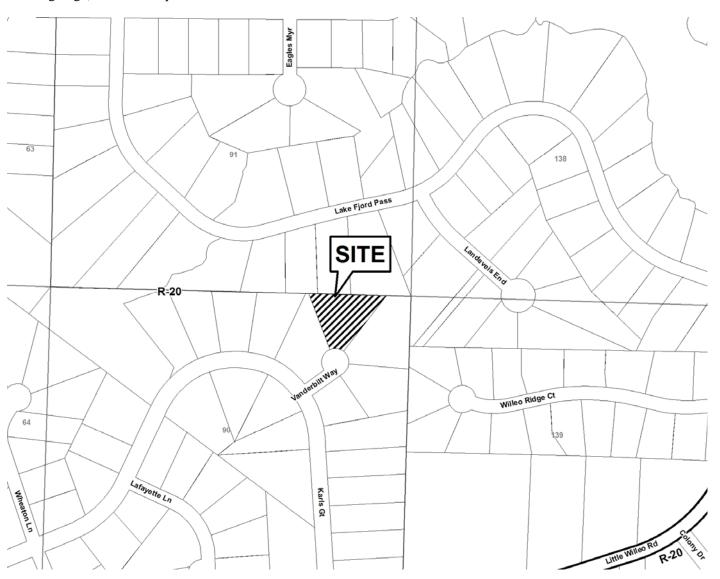

Revised: December 6, 2005

LAND SURVEYING SERVICES COORDINATION

| <b>APPLICANT:</b> | Michael Todd Roseman                 | PETITION NO.:        | V-16     |
|-------------------|--------------------------------------|----------------------|----------|
| PHONE:            | 678-756-4182                         | DATE OF HEARING:     | 03-10-10 |
| REPRESENTAT       | TIVE: same                           | PRESENT ZONING:      | R-20     |
| PHONE:            | same                                 | LAND LOT(S):         | 90       |
| PROPERTY LO       | CATION: Located on the north side of | DISTRICT:            | 1        |
| Vanderbilt Way, 1 | northeasterly of Karls Gate          | SIZE OF TRACT:       | .74 acre |
| (1497 Vanderbilt  | Way).                                | COMMISSION DISTRICT: | 2        |