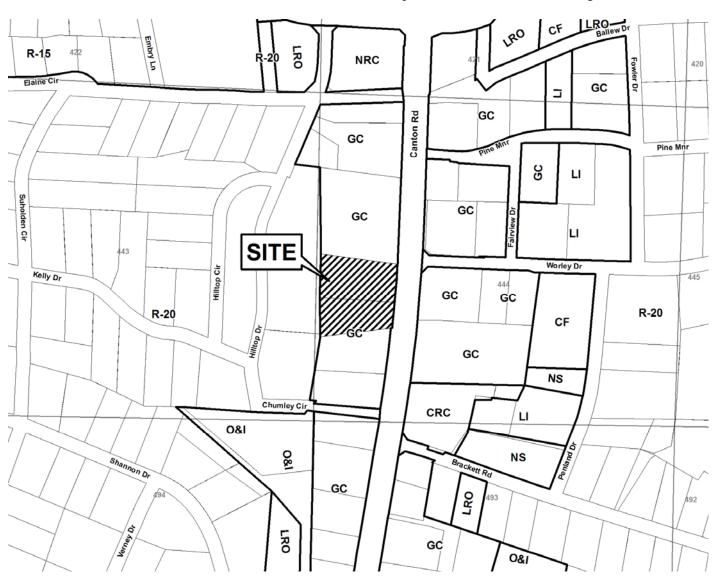

770-218-3474                       | LAND LOT(S):         | 444       |
| PROPERTY LOC       | ATION: Located on the west side of | DISTRICT:            | 16        |
| Canton Highway, so | outh of Worley Road                | SIZE OF TRACT:       | 1.4 acres |
| (3185 Canton High  | way).                              | COMMISSION DISTRICT: | 3         |

TYPE OF VARIANCE: 1) Waive the height of a freestanding sign from the maximum allowable of 20 feet to 26.5 feet; 2) waive the square footage of a freestanding sign from the maximum allowable of 120 square feet to 324 square feet; 3) waive the setback for a freestanding sign from the required 62 feet from the center of road to 55 feet from the center of road; and 4) waive the front setback from the required 50 feet to 39 feet (existing).



|