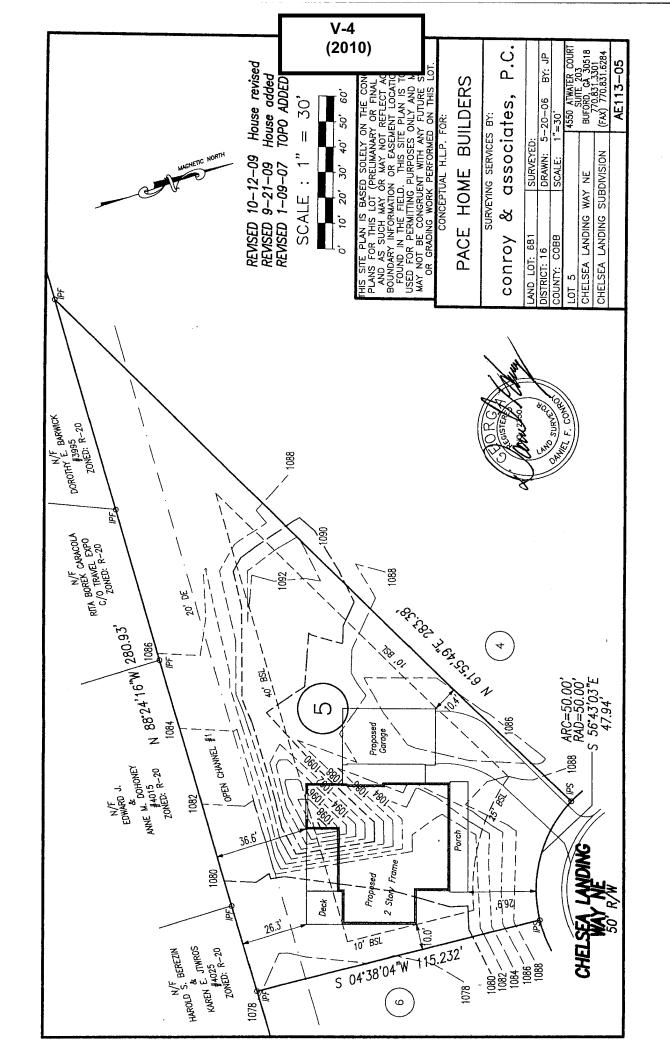

| <b>APPLICANT:</b>                                                                       | Richard Feis | PETITION NO.:         | V-4      |  |  |
|-----------------------------------------------------------------------------------------|--------------|-----------------------|----------|--|--|
| PHONE:                                                                                  | 404-271-2722 | DATE OF HEARING:      | 01-13-10 |  |  |
| REPRESENTATIVE: same                                                                    |              | PRESENT ZONING:       | R-15     |  |  |
| PHONE:                                                                                  | same         | LAND LOT(S):          | 681      |  |  |
| PROPERTY LOCATION: Located on the south side of                                         |              | DISTRICT:             | 16       |  |  |
| Chelsea Landing Way, east of Johnson Ferry Road                                         |              | SIZE OF TRACT:        | .5 acre  |  |  |
| (2360 Chelsea Landing Way).                                                             |              | COMMISSION DISTRICT:_ | 3        |  |  |
| TYPE OF VARIANCE: Waive the rear setback from the required 40 feet to 26 feet on lot 5. |              |                       |          |  |  |

Revised: December 6, 2005

The variance we are seeking is to reduce the rear yard setback from 40 feet to 26 feet to allow for approximately 3 feet of a corner of the breakfast room and approximately 13 feet of a deck to extend into the rear yard setback.

This setback reduction is necessary due to the extraordinary and odd shape of the lot. Without this variance for setback reduction the home cannot be built to properly face the street.