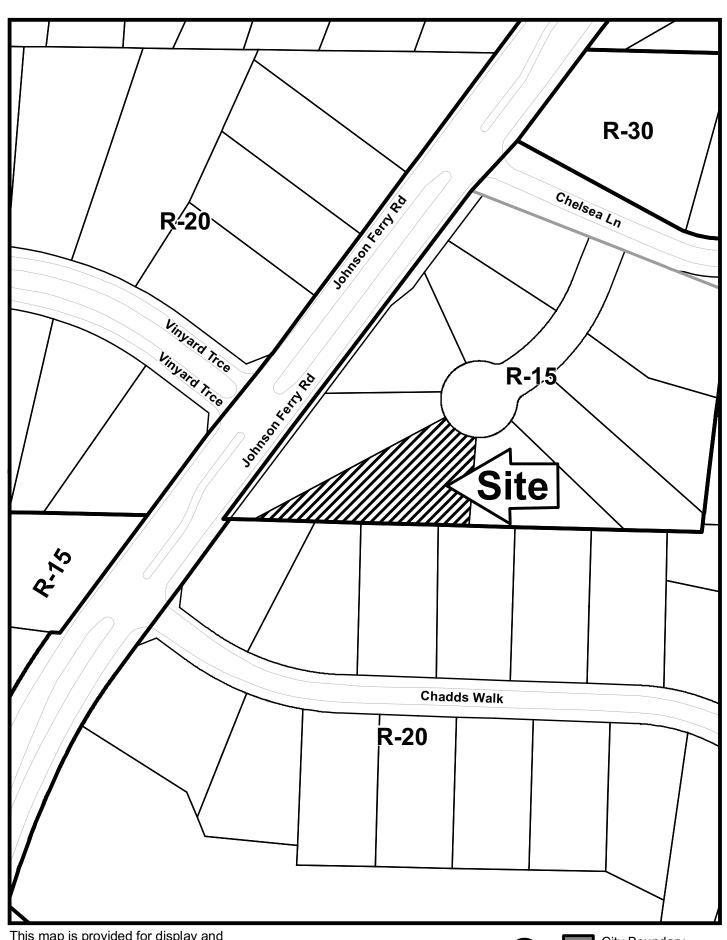

| <b>APPLICANT:</b>                                                                       | Richard Feis | PETITION NO.:         | V-4      |  |  |
|-----------------------------------------------------------------------------------------|--------------|-----------------------|----------|--|--|
| PHONE:                                                                                  | 404-271-2722 | DATE OF HEARING:      | 01-13-10 |  |  |
| REPRESENTATIVE: same                                                                    |              | PRESENT ZONING:       | R-15     |  |  |
| PHONE:                                                                                  | same         | LAND LOT(S):          | 681      |  |  |
| PROPERTY LOCATION: Located on the south side of                                         |              | DISTRICT:             | 16       |  |  |
| Chelsea Landing Way, east of Johnson Ferry Road                                         |              | SIZE OF TRACT:        | .5 acre  |  |  |
| (2360 Chelsea Landing Way).                                                             |              | COMMISSION DISTRICT:_ | 3        |  |  |
| TYPE OF VARIANCE: Waive the rear setback from the required 40 feet to 26 feet on lot 5. |              |                       |          |  |  |