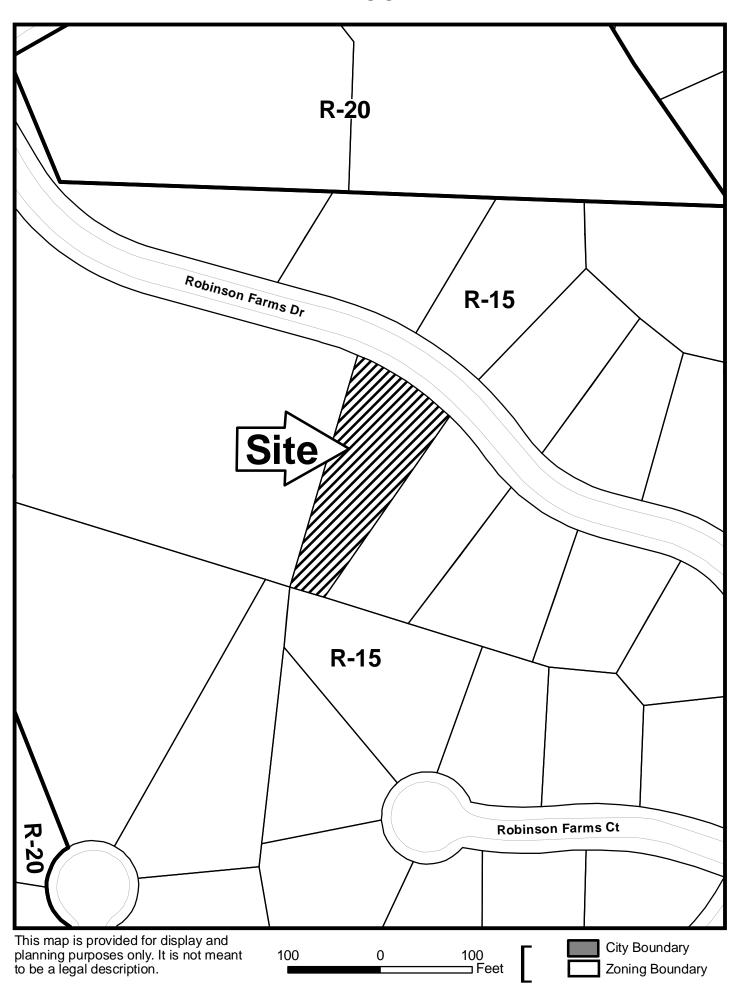

| <b>APPLICANT:</b>                                                                                                             | Alan Whitehouse | ;                       | PETITION NO.:        | V-93     |  |  |
|-------------------------------------------------------------------------------------------------------------------------------|-----------------|-------------------------|----------------------|----------|--|--|
| PHONE:                                                                                                                        | 706-284-2552    |                         | DATE OF HEARING:     | 12-09-09 |  |  |
| REPRESENTA                                                                                                                    | TIVE: Thoma     | s E. Peay, Jr.          | PRESENT ZONING:      | R-15     |  |  |
| PHONE:                                                                                                                        | 678-3           | 55-9905                 | LAND LOT(S):         | 1052     |  |  |
| PROPERTY LO                                                                                                                   | CATION: Locat   | ed on the south side of | DISTRICT:            | 16       |  |  |
| Robinson Farms Drive, south of Robinson Road                                                                                  |                 |                         | SIZE OF TRACT:       | .46 acre |  |  |
| (747 Robinson Farms Drive).                                                                                                   |                 |                         | COMMISSION DISTRICT: | 2        |  |  |
| TYPE OF VARIANCE: Waive the side setback on lot 56 from the required 10 feet to 8 feet adjacent to the western property line. |                 |                         |                      |          |  |  |

**CEMETERY PRESERVATION:** No comment.

WATER: No conflict.

**SEWER:** House encroaches into the sewer easement. However, a Hold Harmless agreement has been executed and this is satisfactory.

| 1115 15 5 <b>441</b> 51 <b>44</b> 161 <b>5</b> 1                                        |              |                                         |                                                                              |
|-----------------------------------------------------------------------------------------|--------------|-----------------------------------------|------------------------------------------------------------------------------|
| OPPOSITION: NO. OPPOSED                                                                 | _PETITION NO | SPOKESMAN                               |                                                                              |
| BOARD OF APPEALS DECISION APPROVEDMOTION BY REJECTEDSECONDED_ HELDCARRIED STIPULATIONS: | 1036         | R-20 R-20 R-20 R-20 R-20 R-20 R-20 R-20 | R-20  R-15  R-20  R-15  R-20  R-16  R-20  R-16  R-20  R-16  R-16  R-16  R-16 |
|                                                                                         |              |                                         | Robinson Farms Ct                                                            |