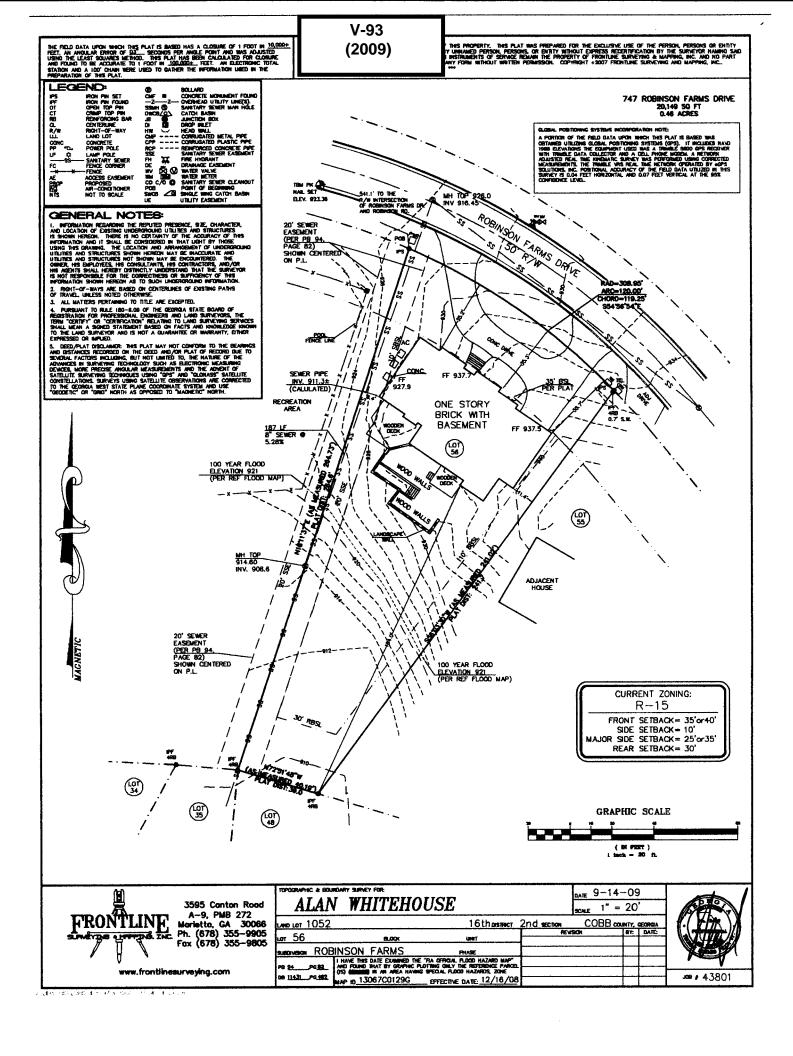

| <b>APPLICANT:</b>                                                                                                             | Alan Whitehouse | ;                       | PETITION NO.:        | V-93     |  |  |
|-------------------------------------------------------------------------------------------------------------------------------|-----------------|-------------------------|----------------------|----------|--|--|
| PHONE:                                                                                                                        | 706-284-2552    |                         | DATE OF HEARING:     | 12-09-09 |  |  |
| REPRESENTA                                                                                                                    | TIVE: Thoma     | s E. Peay, Jr.          | PRESENT ZONING:      | R-15     |  |  |
| PHONE:                                                                                                                        | 678-3           | 55-9905                 | LAND LOT(S):         | 1052     |  |  |
| PROPERTY LO                                                                                                                   | CATION: Locat   | ed on the south side of | DISTRICT:            | 16       |  |  |
| Robinson Farms Drive, south of Robinson Road                                                                                  |                 |                         | SIZE OF TRACT:       | .46 acre |  |  |
| (747 Robinson Farms Drive).                                                                                                   |                 |                         | COMMISSION DISTRICT: | 2        |  |  |
| TYPE OF VARIANCE: Waive the side setback on lot 56 from the required 10 feet to 8 feet adjacent to the western property line. |                 |                         |                      |          |  |  |

**CEMETERY PRESERVATION:** No comment.

WATER: No conflict.

**SEWER:** House encroaches into the sewer easement. However, a Hold Harmless agreement has been executed and this is satisfactory.

| 1115 15 5 <b>441</b> 51 <b>44</b> 161 <b>5</b> 1                                        |              |                                         |                                                                              |
|-----------------------------------------------------------------------------------------|--------------|-----------------------------------------|------------------------------------------------------------------------------|
| OPPOSITION: NO. OPPOSED                                                                 | _PETITION NO | SPOKESMAN                               |                                                                              |
| BOARD OF APPEALS DECISION APPROVEDMOTION BY REJECTEDSECONDED_ HELDCARRIED STIPULATIONS: | 1036         | R-20 R-20 R-20 R-20 R-20 R-20 R-20 R-20 | R-20  R-15  R-20  R-15  R-20  R-16  R-20  R-16  R-20  R-16  R-16  R-16  R-16 |
|                                                                                         |              |                                         | Robinson Farms Ct                                                            |