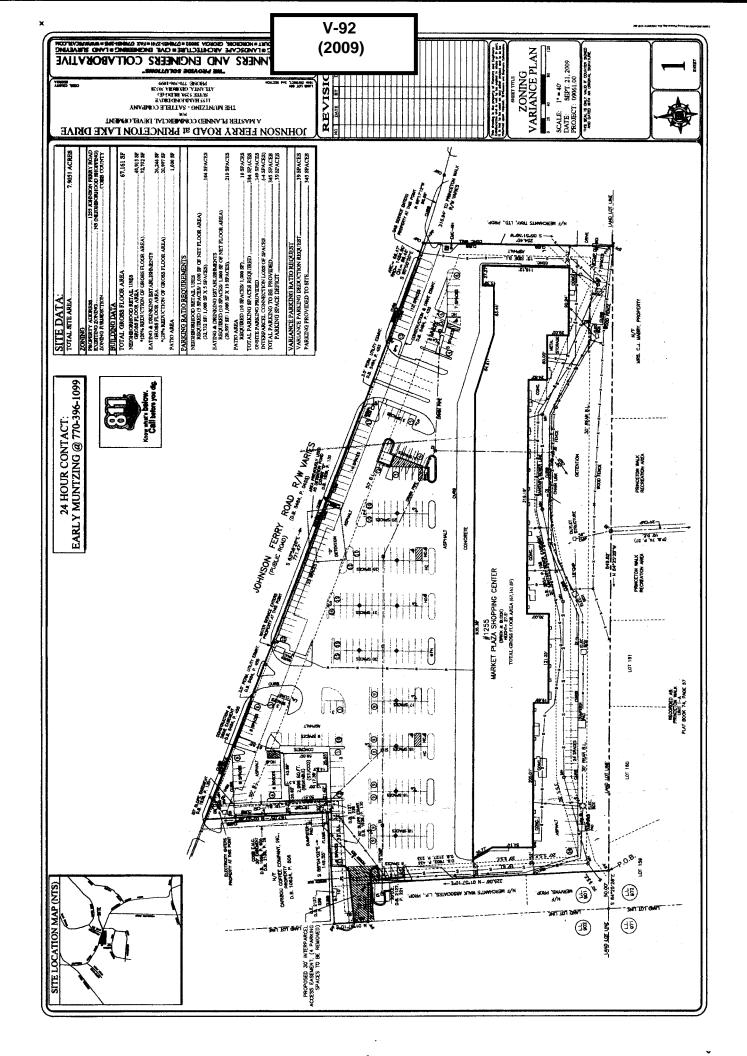

| <b>APPLICANT:</b>                                                                                       | The Muntzing Sattele Company | PETITION NO.:        | V-92        |  |
|---------------------------------------------------------------------------------------------------------|------------------------------|----------------------|-------------|--|
| PHONE:                                                                                                  | 770-396-1099                 | DATE OF HEARING:     | 12-09-09    |  |
| REPRESENTAT                                                                                             | TIVE: Garvis L. Sams         | PRESENT ZONING:      | NS          |  |
| PHONE:                                                                                                  | 770-422-7016                 | LAND LOT(S):         | 901         |  |
| PROPERTY LOCATION: Located on the south side of                                                         |                              | DISTRICT:            | 16          |  |
| Johnson Ferry Road, south of Roswell Road                                                               |                              | SIZE OF TRACT:       | 7.905 acres |  |
| (1255 Johnson Ferry Road).                                                                              |                              | COMMISSION DISTRICT: | 2           |  |
| <b>TYPE OF VARIANCE:</b> Waive the number of parking spaces from the required 384 spaces to 345 spaces. |                              |                      |             |  |

The Variance Application seeks a waiver of parking requirements from the required 384 parking spaces to 345 parking spaces (a total of 39 spaces). Historically, since Muntzing purchased the subject property (Market Plaza) in 1988, building permits, business licenses and Certificates of Occupancy have been regularly granted without parking issues being discussed. However, even though the parking ratio has always been and still is adequate to service Market Plaza, the evolution of users/tenants, with a trend toward restaurant utilization, has left Muntzing in a position where it is 39 spaces short of Ordinance requirements.