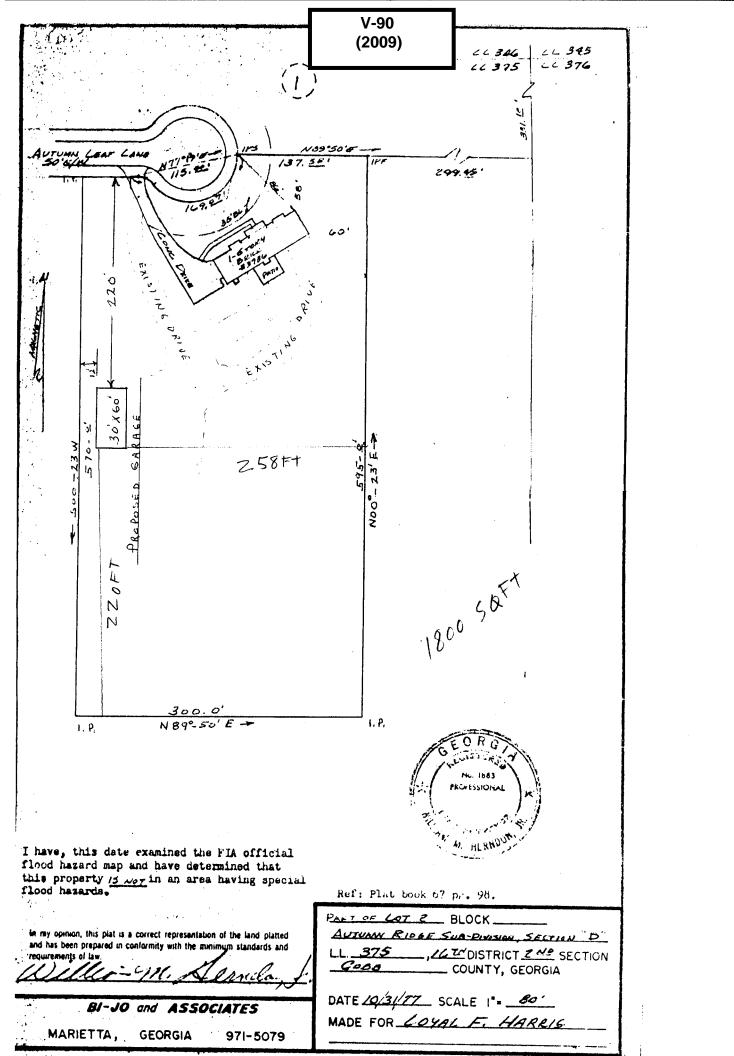

| <b>APPLICANT:</b>                               | Loyal F. Harris | PETITION NO.:        | V-90     |
|-------------------------------------------------|-----------------|----------------------|----------|
| PHONE:                                          | 404-569-4890    | DATE OF HEARING:     | 12-09-09 |
| REPRESENTAT                                     | TVE: same       | PRESENT ZONING:      | R-20     |
| PHONE:                                          | same            | LAND LOT(S):         | 375      |
| PROPERTY LOCATION: Located on the south side of |                 | DISTRICT:            | 16       |
| Autumn Leaves Lane, south of Blackwell Road     |                 | SIZE OF TRACT:       | 4 acres  |
| (3736 Autumn Leaves Lane).                      |                 | COMMISSION DISTRICT: | 3        |

 TYPE OF VARIANCE:
 Waive the setback for an accessory structure over 650 square feet (proposed 1,800 square foot garage) from the required 100 feet to 12 feet from the western property line.

## **COMMENTS**

**TRAFFIC:** This request will not have an adverse impact on traffic.

**DEVELOPMENT & INSPECTIONS:** If this variance request is approved, a plat revision must be recorded prior to the issuance of the certificate of occupancy or letter of completion showing all improvements and/or new setback limits. The plat must show in a standard Cobb County plat revision note that states that the new lot plat supersedes the most recently recorded subdivision plat and shows the variance case number and date of approval. The plat must be submitted to the Site Plan Review Section, Community Development Agency for review and approval prior to recording. Call 770-528-2147.

**STORMWATER MANAGEMENT:** Even though this parcel is large, the existing topography limits the location of a large garage structure. Since a portion of the naturally flat area proposed for the new garage currently drains towards the adjacent residential property to the west, it is recommended that gutters be installed on the structure and the downspouts directed to discharge into the existing onsite lake.