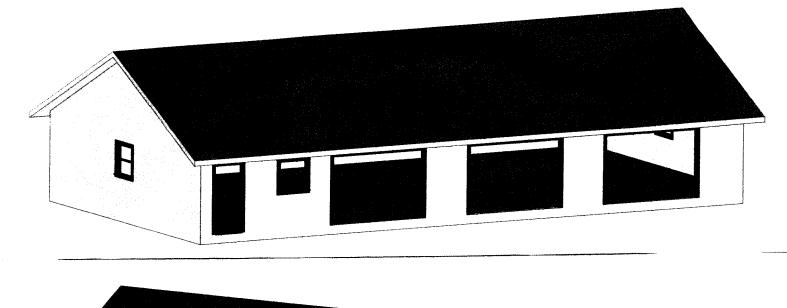

 TYPE OF VARIANCE:
 Waive the setback for an accessory structure over 650 square feet (proposed 1,800 square foot garage) from the required 100 feet to 12 feet from the western property line.

## Application for Variance Cobb County

|                                                                                                                                                                                                  | (type or print clearly)                         | Application No                                                    | V-90<br>2-9-09                  |
|--------------------------------------------------------------------------------------------------------------------------------------------------------------------------------------------------|-------------------------------------------------|-------------------------------------------------------------------|---------------------------------|
| Applicant Loyal F. Harris                                                                                                                                                                        | _Business Phone <u>4</u>                        | 04-569-4890Home Phone                                             | <u>200-971-8840</u>             |
| LUYALE. HARRIS<br>(representative's name, printed)                                                                                                                                               | _Address <u>3736</u>                            | Autumn Leaves Ln<br>(street, city, state and zip code)            | MARIEHA GA<br>Boado             |
| Loyal Harrie<br>(corresentative's signature)                                                                                                                                                     | Business Phone                                  | Cell Phone                                                        |                                 |
| Notary Public, Cobb Count<br>My commission expires: My Commission Expires Febr                                                                                                                   | y, Georgia<br>uary 3, 2011                      | Signed, scaled and delivered in prese                             | Notary Public                   |
| Titleholder Loyal F. Harris                                                                                                                                                                      | _Business Phone $\underline{\mathcal{H}}$       | 04-569-4890 Home Phone                                            | 270971-8840                     |
| Signature <u>faryal 2 Hauss</u><br>Fattack additional signatures, if needed                                                                                                                      | Address                                         |                                                                   |                                 |
| My commission expires:6 / 2010                                                                                                                                                                   |                                                 | <u>I artere</u>                                                   | Notary Public                   |
| Present Zoning of Property 2-                                                                                                                                                                    | 2 O ARY P                                       | URINING CONTRACTOR                                                |                                 |
| Location 3736 Autumn Leaves                                                                                                                                                                      | <u>MARICHA</u><br>Idress, if applicable; neares | 30066 Blackwell R                                                 | d <u>† Autunin R</u> idge Phixy |
| ANT ANT                                                                                                                                                                                          |                                                 | Size of Tract2                                                    | Acre(s)                         |
| Please select the extraordinary and exce<br>condition(s) must be peculiar to the piece of                                                                                                        |                                                 | ) to the piece of property in                                     | n question. The                 |
| Size of Property <u>40cres</u> Shape of Pro                                                                                                                                                      | perty Rect. Top                                 | ography of Property                                               | Other                           |
| The <u>Cobb County Zoning Ordinance</u> Section<br>determine that applying the terms of the <u>Z</u><br>hardship. Please state what hardship would<br>TO <u>Store</u> <u>Classic</u> <u>Cars</u> | oning Ordinance wi<br>be created by follow      | thout the variance would creat<br>ving the normal terms of the or | e an unnecessary                |
| List type of variance requested: <u>Setb</u><br><u>ALLOW</u> <u>AN</u> <u>ACCESSS</u>                                                                                                            | ack to lé                                       | 2' From propert                                                   | yline.                          |