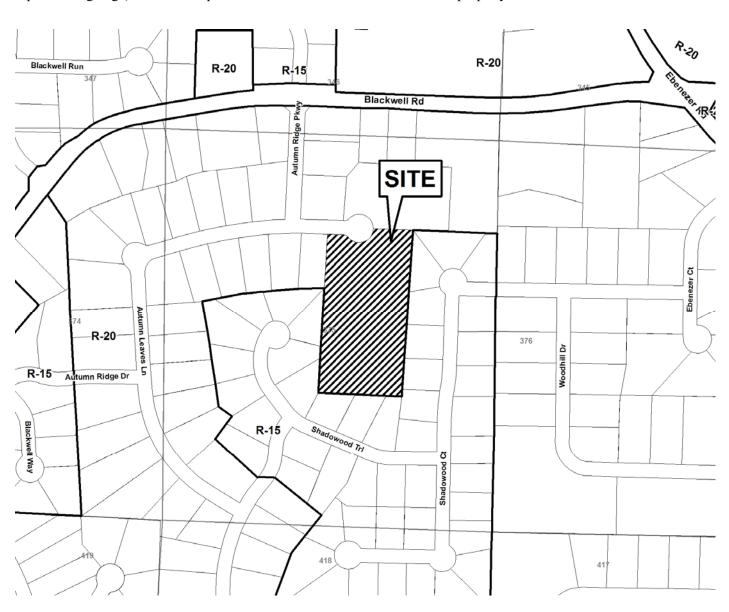

| APPLICANT:            | Loyal F. Harris                   | PETITION NO.:        | V-90     |
|-----------------------|-----------------------------------|----------------------|----------|
| PHONE:                | 404-569-4890                      | DATE OF HEARING:     | 12-09-09 |
| REPRESENTAT           | IVE: same                         | PRESENT ZONING:      | R-20     |
| PHONE:                | same                              | LAND LOT(S):         | 375      |
| PROPERTY LO           | CATION: Located on the south side | DISTRICT:            | 16       |
| of Autumn Leaves      | Lane, south of Blackwell Road     | SIZE OF TRACT:       | 4 acres  |
| (3736 Autumn Leaves). |                                   | COMMISSION DISTRICT: | 3        |

TYPE OF VARIANCE: Waive the setback for an accessory structure over 650 square feet (proposed 1,800 square foot garage) from the required 100 feet to 12 feet from the western property line.

Application No. (type or print clearly) Hearing Date: \_ Applicant Loyal F. Harris Business Phone 404-569-4890 Home Phone 270-97 **Business Phone** Cell Phone Signed, sealed and delivered in presence of: Notary Public, Cobb County, Georgia My commission expires: My Commission Expires February 3, 2011 Harris Business Phone 404-569-4890 Home Phone 270 971-88 (deet, city, state and zip code) My commission expires: 11/6/2010 Present Zoning of Property (street address, if applicable; nearest intersection, etc.) > District Size of Tract Land Lot(s) Please select the extraordinary and exceptional condition(s) to the piece of property in question. The condition(s) must be peculiar to the piece of property involved. Size of Property 40cres Shape of Property Rect. Topography of Property Other The Cobb County Zoning Ordinance Section 134-94 states that the Cobb County Board of Zoning Appeals must determine that applying the terms of the Zoning Ordinance without the variance would create an unnecessary hardship. Please state what hardship would be created by following the normal terms of the ordinance.
To store Classic Cars, boat 4 tractor, motorcycle List type of variance requested: Set bar Note: see Exhibit "A" for building Revised: December 6, 2005 rendering.