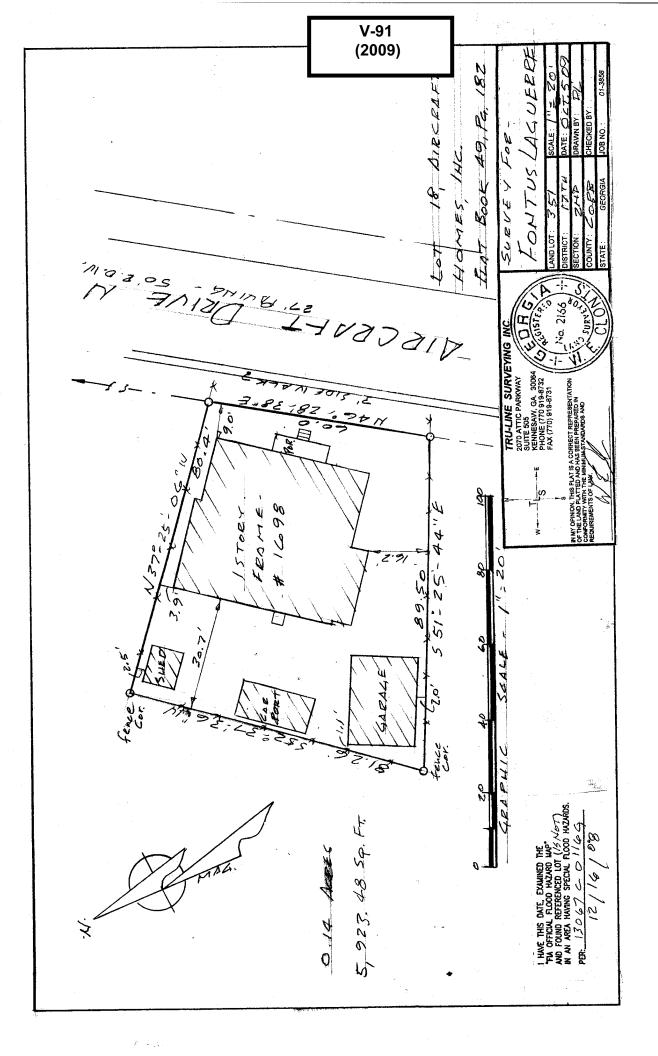

V-90 (2009) Exhibit "A" Building rendering

| APPLICANT:         | Fontus LaGuerre                   | PETITION NO.:        | V-91     |
|--------------------|-----------------------------------|----------------------|----------|
| PHONE:             | 404-671-5036                      | DATE OF HEARING:     | 12-09-09 |
| REPRESENTAT        | TIVE: same                        | PRESENT ZONING:      | R-20     |
| PHONE:             | same                              | LAND LOT(S):         | 351      |
| PROPERTY LO        | CATION: Located on the north side | DISTRICT:            | 17       |
| of Aircraft Drive, | west of Atlanta Road              | SIZE OF TRACT:       | .14 acre |
| (1698 Aircraft Dr  | ive).                             | COMMISSION DISTRICT: | 4        |

TYPE OF VARIANCE: 1) Waive the rear setback from the required 35 feet to 30 feet; 2) waive the rear setback for an accessory structure over 144 square feet (existing 432 square foot garage) from the required 35 feet to 1 foot and the side setback adjacent to the eastern property line from the required 10 feet to 2 feet; 3) waive the rear setback for an accessory structure over 144 square (existing 200 square feet carport) from the required 35 feet to 1 foot; 4) waive the side setback for an accessory structure (existing 90 square feet shed) from the required 5 feet to 2 feet adjacent to the western property line; 5) waive the front setback from the required 35 feet to 5 feet (existing); 6) waive the side setback for the house adjacent to the north property from the required 10 feet to 3 feet (existing); and 7) waive the maximum allowable impervious surface from the required 35% to 44%.