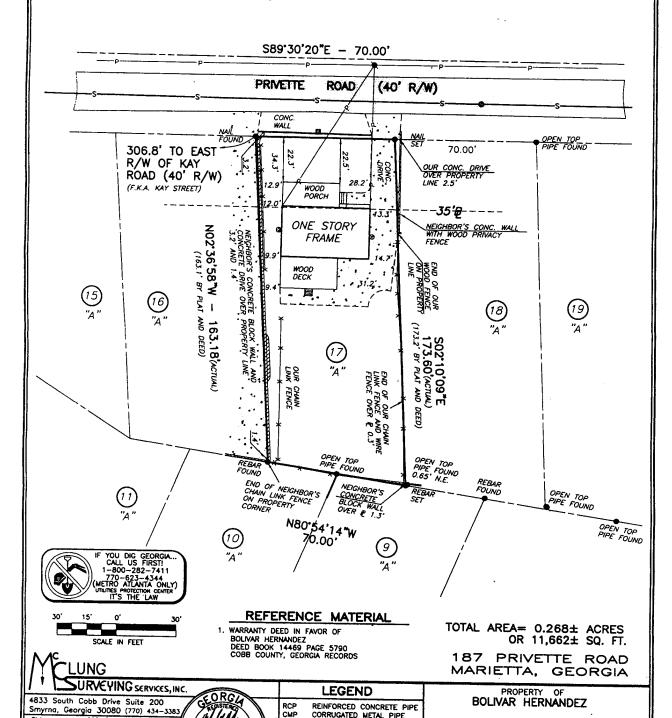

BOLIVAR HERNANDEZ

LOT 17, BLOCK "A"
THOS. V. PRIVETTE
SUBDIVISION

LAND LOT 154 DISTRICT 17TH 17TH. COUNTY

SECTION 2ND

| APPLICANT:          | Bolivar Hernandez                 | PETITION NO.:       | V-89      |
|---------------------|-----------------------------------|---------------------|-----------|
| PHONE:              | 770-885-2689                      | DATE OF HEARING:    | 12-09-09  |
| REPRESENTAT         | IVE: same                         | PRESENT ZONING:     | R-20      |
| PHONE:              | same                              | LAND LOT(S):        | 154       |
| PROPERTY LO         | CATION: Located on the south side | DISTRICT:           | 17        |
| of Privette Road, v | vest of Austell Road              | SIZE OF TRACT:      | .268 acre |
| (187 Privette Road  | ().                               | COMMISSION DISTRICT | : 1       |

TYPE OF VARIANCE: 1) Waive the front setback from the required 35 feet to 22 feet; 2) waive the side setback adjacent to the western property line from the required 10 feet to 9 feet on lot 17.

|                                                                                           | Cobb County                                               | · · · · · · · · · · · · · · · · · · ·                     |
|-------------------------------------------------------------------------------------------|-----------------------------------------------------------|-----------------------------------------------------------|
|                                                                                           | (type or print clearly)                                   | Application No. Hearing Date: 12-9-09                     |
| Applicant 120/iyar Hern                                                                   | WWWZBusiness Phone (770)                                  | 885-260 Home Phone (770) 432-96                           |
|                                                                                           | Address                                                   |                                                           |
| (representative's name, printed)                                                          | (st                                                       | reet, city, state and zip code)                           |
| *                                                                                         | Business Phone/                                           | Cell Phone                                                |
| (representative's signature)  Notary Public, ( My Commission E                            | Table Carries of                                          | gned, sealed and delivered in presence of:  Notary Public |
| Titleholder Bolivar Hema                                                                  |                                                           | 85-2689 Home Phone 30 (32-96                              |
| Signature                                                                                 | Address: <u>429</u>                                       | 5 Hick RD.                                                |
| (attach additional signatures,                                                            | if needed) (st                                            | treet, city, state and zip code)                          |
| My commission expires:                                                                    | A Z                                                       | igned, sealed and delivered in presence of:               |
| Notary Publi                                                                              | ic, Cobb County, Georgia                                  | Notary Public                                             |
| My Commiss                                                                                | ion Expires June 21, 2010                                 |                                                           |
| Present Zoning of Property                                                                |                                                           | A ~                                                       |
| Location /87 PRI                                                                          | VETTE RO                                                  | AD                                                        |
| Land Lot(s) P48 /5                                                                        | (street address, if applicable; nearest inter  District   | Size of Tract <u>6 268 Acre(s)</u>                        |
| Please select the extraordinary and condition(s) must be peculiar to the p                | d exceptional condition(s) to biece of property involved. | the piece of property in question. The                    |
| Size of Property Shape                                                                    | e of PropertyTopogra                                      | phy of PropertyOther                                      |
| determine that applying the terms of hardship. Please state what hardship and I wall wall | f the Zoning Ordinance Withou                             | log a lot of money                                        |
|                                                                                           |                                                           |                                                           |
| List type of variance requested: Pk                                                       | ase allow us to keep                                      | ) the front parch.                                        |
| PREVISED DECEMBER 6, 2005                                                                 | 2NT SETBAUL<br>23517 70                                   | 22FT; WANT                                                |
| Kevised: December 0, 2003                                                                 |                                                           |                                                           |