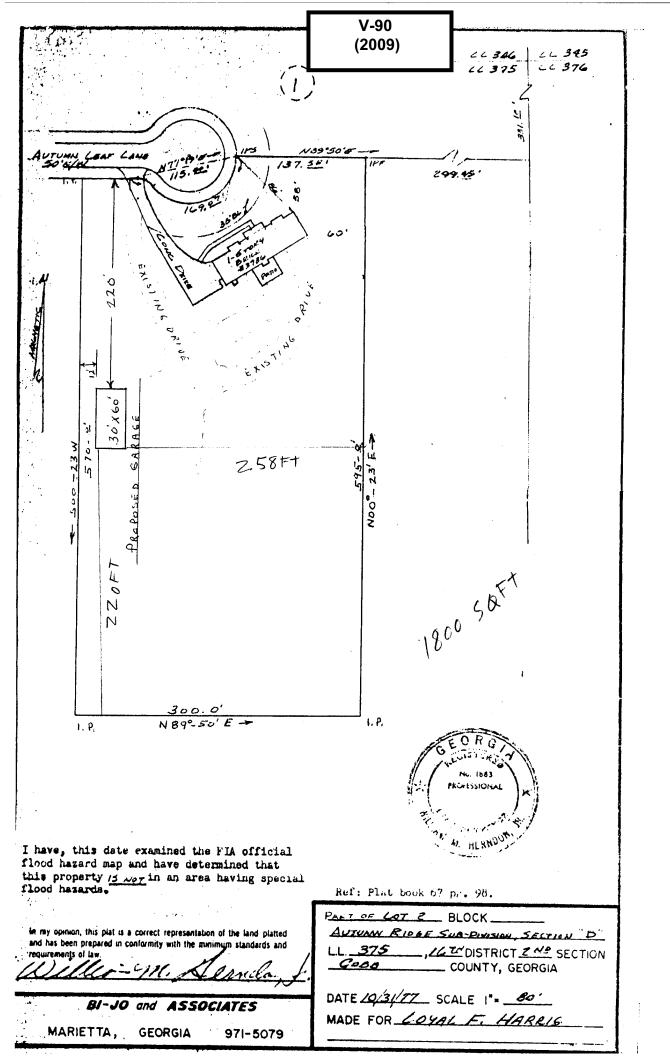

| APPLICANT:            | Loyal F. Harris                   | PETITION NO.:        | V-90     |
|-----------------------|-----------------------------------|----------------------|----------|
| PHONE:                | 404-569-4890                      | DATE OF HEARING:     | 12-09-09 |
| REPRESENTAT           | IVE: same                         | PRESENT ZONING:      | R-20     |
| PHONE:                | same                              | LAND LOT(S):         | 375      |
| PROPERTY LO           | CATION: Located on the south side | DISTRICT:            | 16       |
| of Autumn Leaves      | Lane, south of Blackwell Road     | SIZE OF TRACT:       | 4 acres  |
| (3736 Autumn Leaves). |                                   | COMMISSION DISTRICT: | 3        |

TYPE OF VARIANCE: Waive the setback for an accessory structure over 650 square feet (proposed 1,800 square foot garage) from the required 100 feet to 12 feet from the western property line.

Application No. (type or print clearly) Hearing Date: \_ Applicant Loyal F. Harris Business Phone 404-569-4890 Home Phone 270-97 **Business Phone** Cell Phone Signed, sealed and delivered in presence of: Notary Public, Cobb County, Georgia My commission expires: My Commission Expires February 3, 2011 Harris Business Phone 404-569-4890 Home Phone 270 971-88 (deet, city, state and zip code) My commission expires: 11/6/2010 Present Zoning of Property (street address, if applicable; nearest intersection, etc.) > District Size of Tract Land Lot(s) Please select the extraordinary and exceptional condition(s) to the piece of property in question. The condition(s) must be peculiar to the piece of property involved. Size of Property 40cres Shape of Property Rect. Topography of Property Other The Cobb County Zoning Ordinance Section 134-94 states that the Cobb County Board of Zoning Appeals must determine that applying the terms of the Zoning Ordinance without the variance would create an unnecessary hardship. Please state what hardship would be created by following the normal terms of the ordinance.
To store Classic Cars, boat 4 tractor, motorcycle List type of variance requested: Set bar Note: see Exhibit "A" for building Revised: December 6, 2005 rendering.