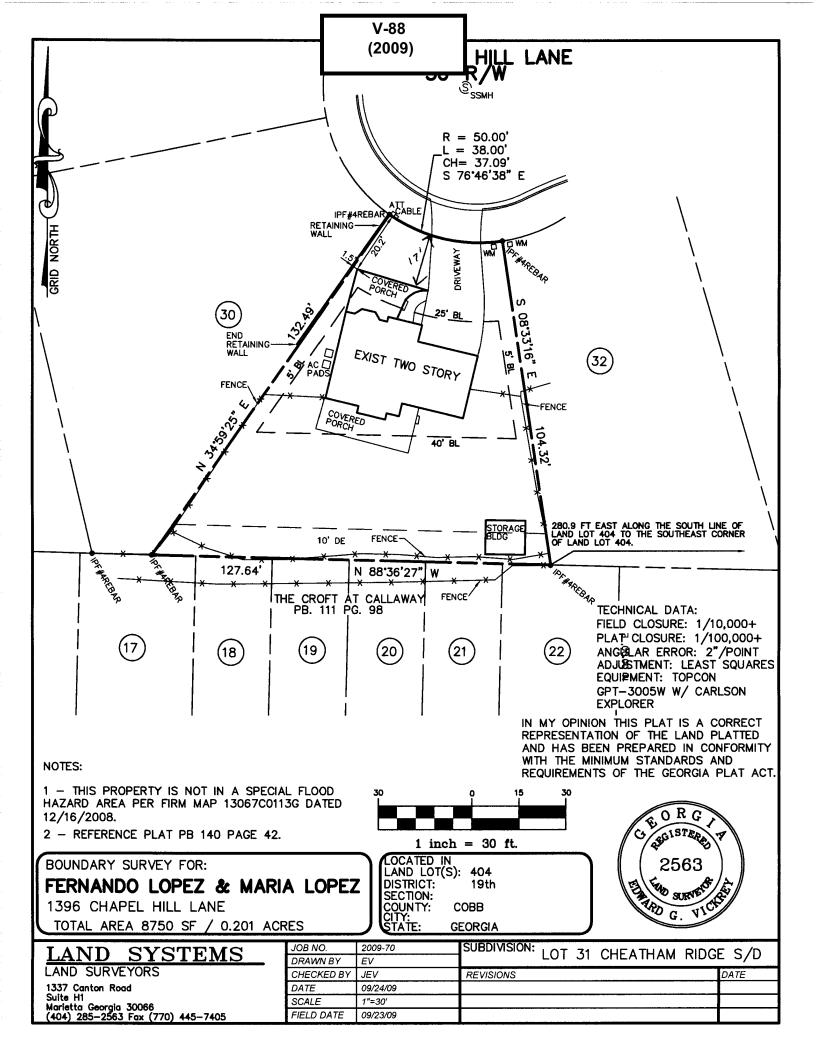

#### PRELIMINARY VARIANCE ANALYSIS

**HEARING DATE: December 9, 2009** 

**DUE DATE:** November 6, 2009

Distributed: October 14, 2009

| APPLICANT: _       | Nancy Lopez                       | PETITION NO.:        | V-88     |
|--------------------|-----------------------------------|----------------------|----------|
| PHONE:             | 678-499-8619                      | DATE OF HEARING:     | 12-09-09 |
| REPRESENTAT        | IVE: same                         | PRESENT ZONING:      | RA-6     |
| PHONE:             | same                              | LAND LOT(S):         | 404      |
| PROPERTY LO        | CATION: Located on the south side | DISTRICT:            | 19       |
| of Chapel Hill Lan | e, east of Callaway Road          | SIZE OF TRACT:       | .2 acre  |
| (1396 Chapel Hill  | Lane).                            | COMMISSION DISTRICT: | 1        |

TYPE OF VARIANCE: 1. Waive the rear setback on lot 31 from the required 40 feet to 30 feet; 2) waive the front setback from the required 25 feet to 17 feet; 3) waive the side setback adjacent to the west property line from the required 5 feet to 1.5 feet; and 4) waive the setback for an accessory structure (existing 120 square foot storage building) from the required 5 feet to 2 feet.