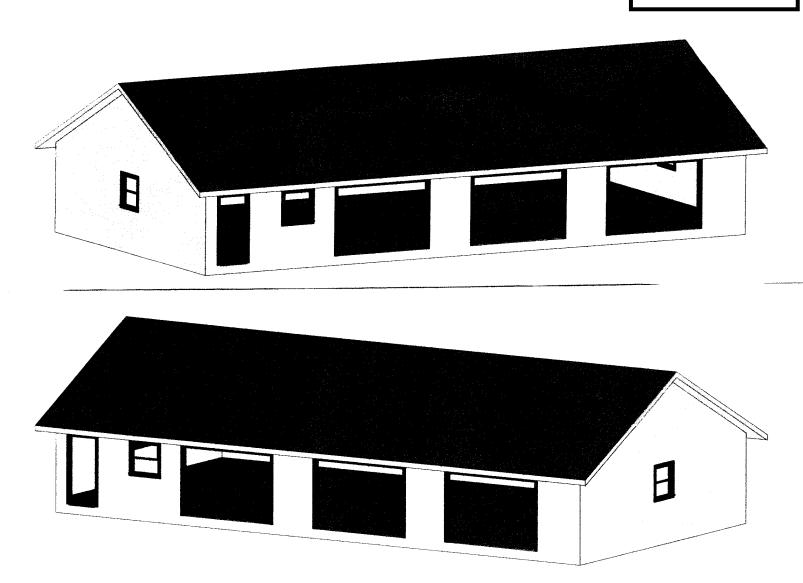

TYPE OF VARIANCE: Waive the setback for an accessory structure over 650 square feet (proposed 1,800 square foot garage) from the required 100 feet to 12 feet from the western property line.

Application No. (type or print clearly) Hearing Date: \_ Applicant Loyal F. Harris Business Phone 404-569-4890 Home Phone 270-97 **Business Phone** Cell Phone Signed, sealed and delivered in presence of: Notary Public, Cobb County, Georgia My commission expires: My Commission Expires February 3, 2011 Harris Business Phone 404-569-4890 Home Phone 270 971-88 (deet, city, state and zip code) My commission expires: 11/6/2010 Present Zoning of Property (street address, if applicable; nearest intersection, etc.) > District Size of Tract Land Lot(s) Please select the extraordinary and exceptional condition(s) to the piece of property in question. The condition(s) must be peculiar to the piece of property involved. Size of Property 40cres Shape of Property Rect. Topography of Property Other The Cobb County Zoning Ordinance Section 134-94 states that the Cobb County Board of Zoning Appeals must determine that applying the terms of the Zoning Ordinance without the variance would create an unnecessary hardship. Please state what hardship would be created by following the normal terms of the ordinance.
To store Classic Cars, boat 4 tractor, motorcycle List type of variance requested: Set bar Note: see Exhibit "A" for building Revised: December 6, 2005 rendering.

V-90 (2009) Exhibit "A" Building rendering

| APPLICANT:         | Fontus LaGuerre                   | PETITION NO.:        | V-91     |
|--------------------|-----------------------------------|----------------------|----------|
| PHONE:             | 404-671-5036                      | DATE OF HEARING:     | 12-09-09 |
| REPRESENTAT        | TIVE: same                        | PRESENT ZONING:      | R-20     |
| PHONE:             | same                              | LAND LOT(S):         | 351      |
| PROPERTY LO        | CATION: Located on the north side | DISTRICT:            | 17       |
| of Aircraft Drive, | west of Atlanta Road              | SIZE OF TRACT:       | .14 acre |
| (1698 Aircraft Dr  | ive).                             | COMMISSION DISTRICT: | 4        |