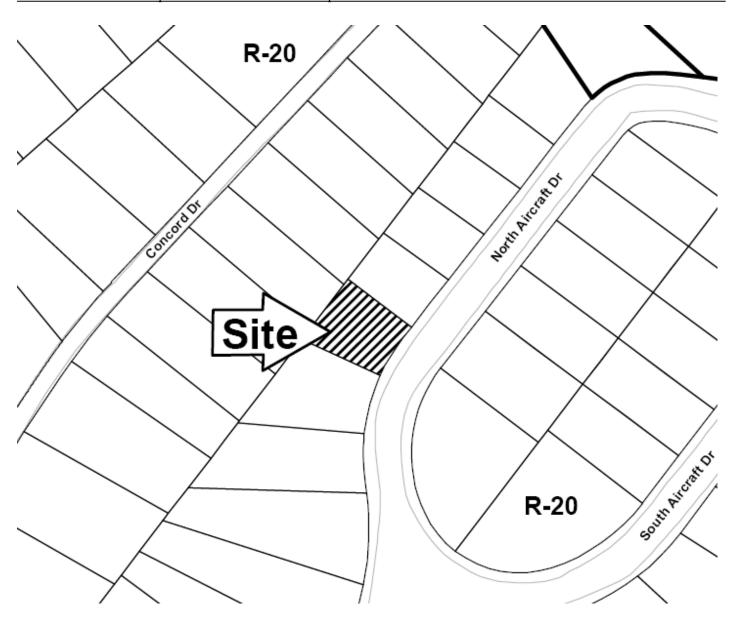

V-90 (2009) Exhibit "A" Building rendering

| APPLICANT:         | Fontus LaGuerre                   | PETITION NO.:        | V-91     |
|--------------------|-----------------------------------|----------------------|----------|
| PHONE:             | 404-671-5036                      | DATE OF HEARING:     | 12-09-09 |
| REPRESENTAT        | TIVE: same                        | PRESENT ZONING:      | R-20     |
| PHONE:             | same                              | LAND LOT(S):         | 351      |
| PROPERTY LO        | CATION: Located on the north side | DISTRICT:            | 17       |
| of Aircraft Drive, | west of Atlanta Road              | SIZE OF TRACT:       | .14 acre |
| (1698 Aircraft Dr  | ive).                             | COMMISSION DISTRICT: | 4        |

TYPE OF VARIANCE: 1) Waive the rear setback from the required 35 feet to 30 feet; 2) waive the rear setback for an accessory structure over 144 square feet (existing 432 square foot garage) from the required 35 feet to 1 foot and the side setback adjacent to the eastern property line from the required 10 feet to 2 feet; 3) waive the rear setback for an accessory structure over 144 square (existing 200 square feet carport) from the required 35 feet to 1 foot; 4) waive the side setback for an accessory structure (existing 90 square feet shed) from the required 5 feet to 2 feet adjacent to the western property line; 5) waive the front setback from the required 35 feet to 5 feet (existing); 6) waive the side setback for the house adjacent to the north property from the required 10 feet to 3 feet (existing); and 7) waive the maximum allowable impervious surface from the required 35% to 44%.

Application No. (type or print clearly) Hearing Date: \_\_\_ Applicant FONTUS (AGUERRE Business Phone 1/1671-50 Home Phone Address \_\_\_\_\_\_ (street, city, state and zip code) (representative's name\_printed) Business Phone Cell Phone Signed, sealed and delivered in presence of: Notary Public, Cobb County, Georgia My commission expires: My Commission Expires February 3, 2011 Titleholder FONTUS (AGUERREBusiness Phone Home Phone Address: (street, city, state and zip code) Signed, sealed and delivered in presence of: Notary Public, Cobb County, Georgia My Commission Expires February 3, 2011