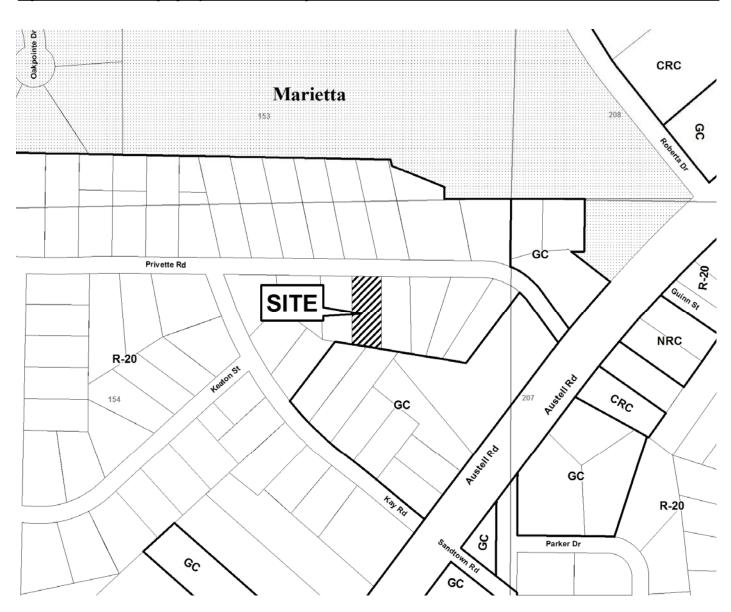

BOLIVAR HERNANDEZ

LOT 17, BLOCK "A"
THOS. V. PRIVETTE
SUBDIVISION

LAND LOT 154 DISTRICT 17TH 17TH. COUNTY

SECTION 2ND

| APPLICANT:          | Bolivar Hernandez                 | PETITION NO.:       | V-89      |
|---------------------|-----------------------------------|---------------------|-----------|
| PHONE:              | 770-885-2689                      | DATE OF HEARING:    | 12-09-09  |
| REPRESENTAT         | IVE: same                         | PRESENT ZONING:     | R-20      |
| PHONE:              | same                              | LAND LOT(S):        | 154       |
| PROPERTY LO         | CATION: Located on the south side | DISTRICT:           | 17        |
| of Privette Road, v | vest of Austell Road              | SIZE OF TRACT:      | .268 acre |
| (187 Privette Road  | ().                               | COMMISSION DISTRICT | : 1       |

TYPE OF VARIANCE: 1) Waive the front setback from the required 35 feet to 22 feet; 2) waive the side setback adjacent to the western property line from the required 10 feet to 9 feet on lot 17.

|                                                                                           | Cobb County                                               | · · · · · · · · · · · · · · · · · · ·                     |
|-------------------------------------------------------------------------------------------|-----------------------------------------------------------|-----------------------------------------------------------|
|                                                                                           | (type or print clearly)                                   | Application No. Hearing Date: 12-9-09                     |
| Applicant 120/iyar Hern                                                                   | WWWZBusiness Phone (770)                                  | 885-260 Home Phone (770) 432-96                           |
|                                                                                           | Address                                                   |                                                           |
| (representative's name, printed)                                                          | (st                                                       | reet, city, state and zip code)                           |
| *                                                                                         | Business Phone/                                           | Cell Phone                                                |
| (representative's signature)  Notary Public, ( My Commission E                            | Table Carries of                                          | gned, sealed and delivered in presence of:  Notary Public |
| Titleholder Bolivar Hema                                                                  |                                                           | 85-2689 Home Phone 30 (32-96                              |
| Signature                                                                                 | Address: <u>429</u>                                       | 5 Hick RD.                                                |
| (attach additional signatures,                                                            | if needed) (st                                            | treet, city, state and zip code)                          |
| My commission expires:                                                                    | A Z                                                       | igned, sealed and delivered in presence of:               |
| Notary Publi                                                                              | ic, Cobb County, Georgia                                  | Notary Public                                             |
| My Commiss                                                                                | ion Expires June 21, 2010                                 |                                                           |
| Present Zoning of Property                                                                |                                                           | A ~                                                       |
| Location /87 PRI                                                                          | VETTE RO                                                  | AD                                                        |
| Land Lot(s) P48 /5                                                                        | (street address, if applicable; nearest inter  District   | Size of Tract <u>6 268 Acre(s)</u>                        |
| Please select the extraordinary and condition(s) must be peculiar to the p                | d exceptional condition(s) to biece of property involved. | the piece of property in question. The                    |
| Size of Property Shape                                                                    | e of PropertyTopogra                                      | phy of PropertyOther                                      |
| determine that applying the terms of hardship. Please state what hardship and I wall wall | f the Zoning Ordinance Withou                             | log a lot of money                                        |
|                                                                                           |                                                           |                                                           |
| List type of variance requested: Pk                                                       | ase allow us to keep                                      | ) the front parch.                                        |
| PREVISED DECEMBER 6, 2005                                                                 | 2NT SETBAUL<br>23517 70                                   | 22FT; WANT                                                |
| Kevised: December 0, 2003                                                                 |                                                           |                                                           |