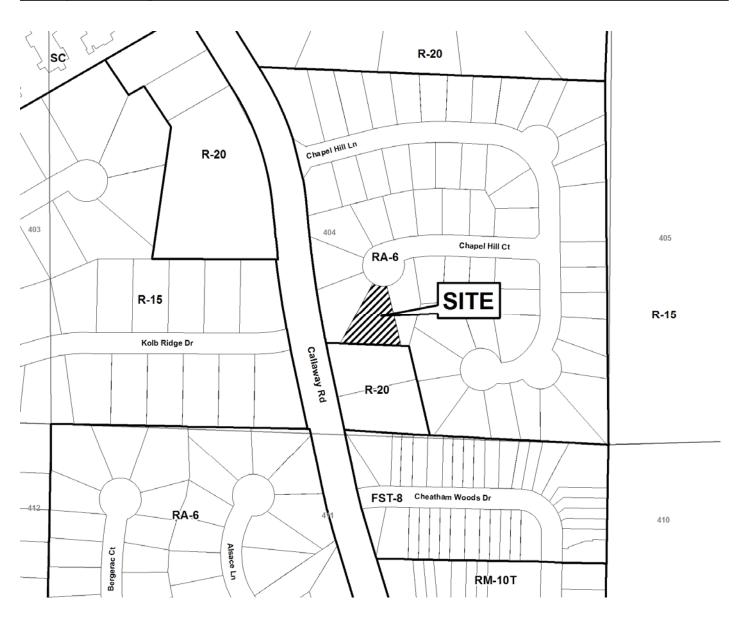

#### PRELIMINARY VARIANCE ANALYSIS

**HEARING DATE: December 9, 2009** 

**DUE DATE:** November 6, 2009

Distributed: October 14, 2009

| APPLICANT: _       | Nancy Lopez                       | PETITION NO.:        | V-88     |
|--------------------|-----------------------------------|----------------------|----------|
| PHONE:             | 678-499-8619                      | DATE OF HEARING:     | 12-09-09 |
| REPRESENTAT        | IVE: same                         | PRESENT ZONING:      | RA-6     |
| PHONE:             | same                              | LAND LOT(S):         | 404      |
| PROPERTY LO        | CATION: Located on the south side | DISTRICT:            | 19       |
| of Chapel Hill Lan | e, east of Callaway Road          | SIZE OF TRACT:       | .2 acre  |
| (1396 Chapel Hill  | Lane).                            | COMMISSION DISTRICT: | 1        |

TYPE OF VARIANCE: 1. Waive the rear setback on lot 31 from the required 40 feet to 30 feet; 2) waive the front setback from the required 25 feet to 17 feet; 3) waive the side setback adjacent to the west property line from the required 5 feet to 1.5 feet; and 4) waive the setback for an accessory structure (existing 120 square foot storage building) from the required 5 feet to 2 feet.