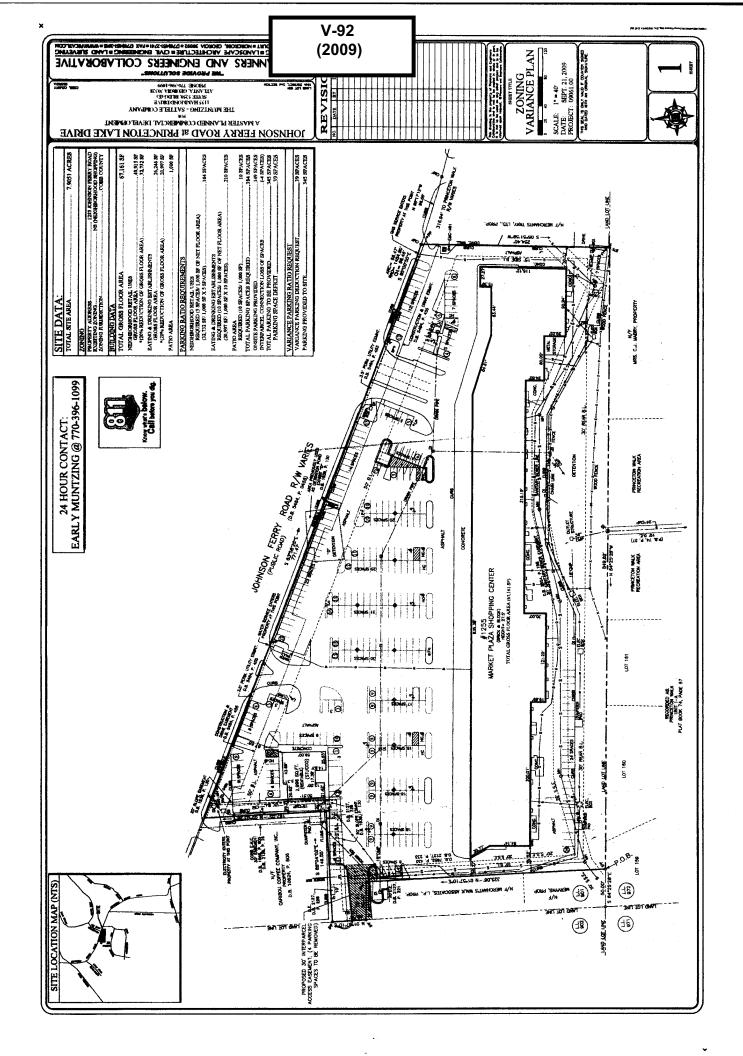

Revised: December 6, 2005

| <b>APPLICANT:</b>                            | The Muntzing Sattele Company | PETITION NO.:        | V-92       |
|----------------------------------------------|------------------------------|----------------------|------------|
| PHONE:                                       | 770-396-1099                 | DATE OF HEARING:     | 12-09-09   |
| REPRESENTAT                                  | TIVE: Garvis L. Sams         | PRESENT ZONING:      | NS         |
| PHONE:                                       | 770-422-7016                 | LAND LOT(S):         | 901        |
| PROPERTY LOCATION: Located on the south side |                              | DISTRICT:            | 16         |
| of Johnson Ferry Road, south of Roswell Road |                              | SIZE OF TRACT:       | 7.59 acres |
| (1255 Johnson Ferry Road).                   |                              | COMMISSION DISTRICT: | 2          |

TYPE OF VARIANCE: Waive the number of parking spaces from the required 384 to 345 spaces.

(type or print clearly)

Application No. V- V-97
Hearing Date: 12-9-09

| Applicant _ The Muntzing Sattele Compan                                                                                                                                                                                | y Business P                                | hone (770) 396-1099                                                      | Home Phone                                                                  |
|------------------------------------------------------------------------------------------------------------------------------------------------------------------------------------------------------------------------|---------------------------------------------|--------------------------------------------------------------------------|-----------------------------------------------------------------------------|
| SAMS, LARKIN & HUFF, LLP                                                                                                                                                                                               |                                             | 376 Powder Springs St                                                    |                                                                             |
| Garvis L. Sams, Jr.                                                                                                                                                                                                    | Address                                     | Marietta, GA 30064                                                       |                                                                             |
| (representative's name, printed)                                                                                                                                                                                       |                                             | (street, city, state an                                                  | d zip code)                                                                 |
| By: Gay C. Sana). if remit                                                                                                                                                                                             | Macagness Pho                               | one <u>(770) 422-7016</u> Fax                                            | (770) 426-6583                                                              |
| S N. KO                                                                                                                                                                                                                | m. Expires<br>0, 2010                       |                                                                          | elivered in presence of:                                                    |
| برم بنهن ا                                                                                                                                                                                                             | B1 10. 25                                   | <u> </u>                                                                 | Notary Public                                                               |
| Market Plaza Joint Venturoun<br>Titleholder Camp Creek, LLC                                                                                                                                                            | Hy GENINGS Pho                              | one <u>(770) 396-1099</u>                                                | Home Phone                                                                  |
| Signature <u>SEE ATTACHED</u>                                                                                                                                                                                          |                                             | ess:                                                                     |                                                                             |
| (attach additional signatures, if neede                                                                                                                                                                                | d)                                          | (street, city, state an                                                  | d zip code)                                                                 |
|                                                                                                                                                                                                                        |                                             | Signed, sealed and d                                                     | elivered in presence of:                                                    |
| My commission expires:                                                                                                                                                                                                 |                                             |                                                                          | Notary Public                                                               |
| Present Zoning of Property Neighborhoo                                                                                                                                                                                 | d Shopping (N                               | (S)                                                                      |                                                                             |
| Location South side of Johnson Ferry Roa<br>(street a                                                                                                                                                                  |                                             | on Ferry Road) e; nearest intersection, etc.)                            |                                                                             |
| Land Lot(s) 901                                                                                                                                                                                                        | District                                    | 16th Size of                                                             | Tract <u>7.59</u> Acre(                                                     |
| Please select the extraordinary and excondition(s) must be peculiar to the piece of                                                                                                                                    | _                                           | - · · · · -                                                              | property in question. The                                                   |
| Size of Property XX Shape of Pr                                                                                                                                                                                        | operty XX                                   | Topography of Propert                                                    | yOther                                                                      |
| The Cobb County Zoning Ordinance Section determine that applying the terms of the 2 hardship. Please state what hardship would A literal interpretation or enforcement of ratio requirements precludes the as-built ut | Zoning Ordina  I be created by  Cobb County | nce without the variance following the normal ter Zoning Ordinance provi | would create an unnecessams of the ordinance. sions with respect to parking |
| List type of variance requested: A waiver                                                                                                                                                                              | of parking req                              | uirements from the requi                                                 | red 384 parking spaces to 34                                                |
| parking spaces (a total of 39 spaces).                                                                                                                                                                                 |                                             |                                                                          |                                                                             |
| Revised: December 6, 2005                                                                                                                                                                                              |                                             |                                                                          |                                                                             |